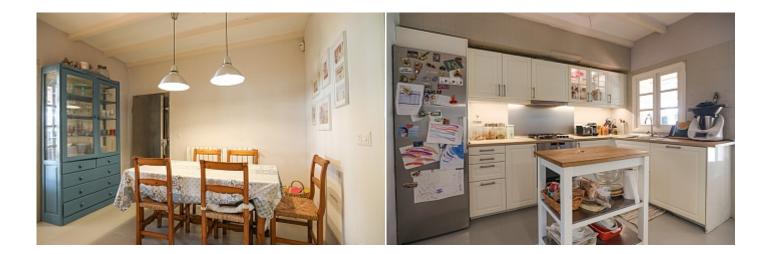

Tel: +34 971 695 828

This wonderful Finnish in modern style is located in Selva, a beautiful place with magnificent nature in the central part of Mallorca. The total land area is 4800 sq.m and has a beautiful garden with fruit and ornamental trees and plants, a large pool with a sunbathing and relaxing area, several outdoor terraces, a large well-kept lawn and a barbecue area, a playground and a sports area. The living area of the house is 326 square meters and has a spacious hall, a large and bright living room with a fireplace, a dining area and direct access to the terrace to the pool and the garden, a separate kitchen equipped with all necessary equipment, 3 bedrooms with wardrobes, 3 bathrooms, pantry and laundry room. The house is fully equipped with air conditioning and gas heating. There is a closed garage, as well as parking for guest cars. All the necessary infrastructure, shops and a supermarket, bars and cafes, restaurants, pharmacies, banks, public transport are located within walking distance. The road by car to the capital of the island of Palma and the international airport will take no more than 30 minutes.