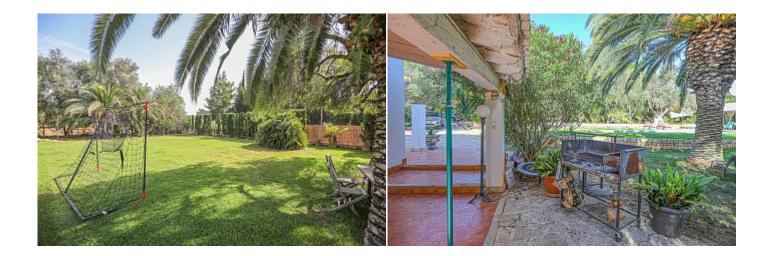

Tel: +34 971 695 828

This wonderful Finnish in modern style is located in Selva, a beautiful place with magnificent nature in the central part of Mallorca. The total land area is 4800 sq.m and has a beautiful garden with fruit and ornamental trees and plants, a large pool with a sunbathing and relaxing area, several outdoor terraces, a large well-kept lawn and a barbecue area, a playground and a sports area. The living area of the house is 326 square meters and has a spacious hall, a large and bright living room with a fireplace, a dining area and direct access to the terrace to the pool and the garden, a separate kitchen equipped with all necessary equipment, 3 bedrooms with wardrobes, 3 bathrooms, pantry and laundry room. The house is fully equipped with air conditioning and gas heating. There is a closed garage, as well as parking for guest cars. All the necessary infrastructure, shops and a supermarket, bars and cafes, restaurants, pharmacies, banks, public transport are located within walking distance. The road by car to the capital of the island of Palma and the international airport will take no more than 30 minutes.