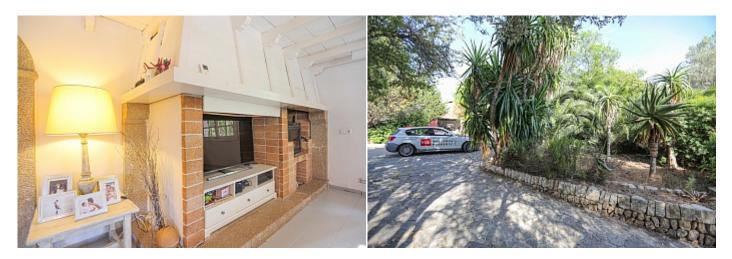

Tel: +34 971 695 828

This wonderful Finnish in modern style is located in Selva, a beautiful place with magnificent nature in the central part of Mallorca. The total land area is 4800 sq.m and has a beautiful garden with fruit and ornamental trees and plants, a large pool with a sunbathing and relaxing area, several outdoor terraces, a large well-kept lawn and a barbecue area, a playground and a sports area. The living area of the house is 326 square meters and has a spacious hall, a large and bright living room with a fireplace, a dining area and direct access to the terrace to the pool and the garden, a separate kitchen equipped with all necessary equipment, 3 bedrooms with wardrobes, 3 bathrooms, pantry and laundry room. The house is fully equipped with air conditioning and gas heating. There is a closed garage, as well as parking for guest cars. All the necessary infrastructure, shops and a supermarket, bars and cafes, restaurants, pharmacies, banks, public transport are located within walking distance. The road by car to the capital of the island of Palma and the international airport will take no more than 30 minutes.