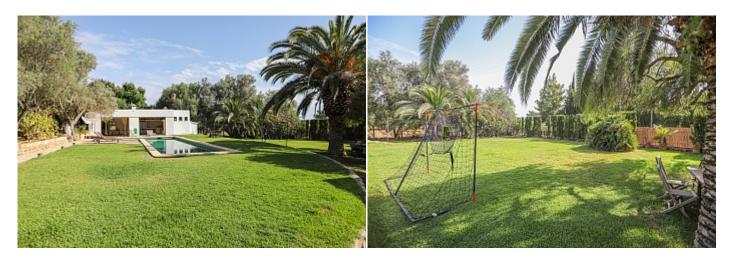

Tel: +34 971 695 828

This wonderful Finnish in modern style is located in Selva, a beautiful place with magnificent nature in the central part of Mallorca. The total land area is 4800 sq.m and has a beautiful garden with fruit and ornamental trees and plants, a large pool with a sunbathing and relaxing area, several outdoor terraces, a large well-kept lawn and a barbecue area, a playground and a sports area. The living area of the house is 326 square meters and has a spacious hall, a large and bright living room with a fireplace, a dining area and direct access to the terrace to the pool and the garden, a separate kitchen equipped with all necessary equipment, 3 bedrooms with wardrobes, 3 bathrooms, pantry and laundry room. The house is fully equipped with air conditioning and gas heating. There is a closed garage, as well as parking for guest cars. All the necessary infrastructure, shops and a supermarket, bars and cafes, restaurants, pharmacies, banks, public transport are located within walking distance. The road by car to the capital of the island of Palma and the international airport will take no more than 30 minutes.