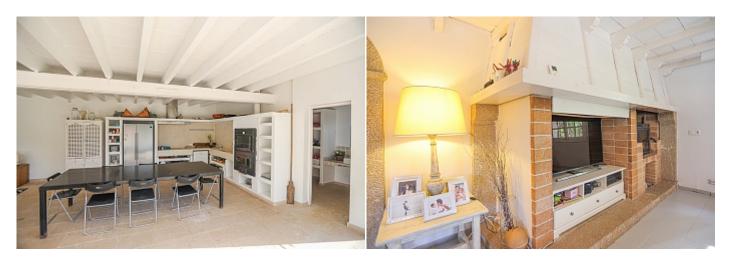

Tel: +34 971 695 828

This wonderful Finnish in modern style is located in Selva, a beautiful place with magnificent nature in the central part of Mallorca. The total land area is 4800 sq.m and has a beautiful garden with fruit and ornamental trees and plants, a large pool with a sunbathing and relaxing area, several outdoor terraces, a large well-kept lawn and a barbecue area, a playground and a sports area. The living area of the house is 326 square meters and has a spacious hall, a large and bright living room with a fireplace, a dining area and direct access to the terrace to the pool and the garden, a separate kitchen equipped with all necessary equipment, 3 bedrooms with wardrobes, 3 bathrooms, pantry and laundry room. The house is fully equipped with air conditioning and gas heating. There is a closed garage, as well as parking for guest cars. All the necessary infrastructure, shops and a supermarket, bars and cafes, restaurants, pharmacies, banks, public transport are located within walking distance. The road by car to the capital of the island of Palma and the international airport will take no more than 30 minutes.