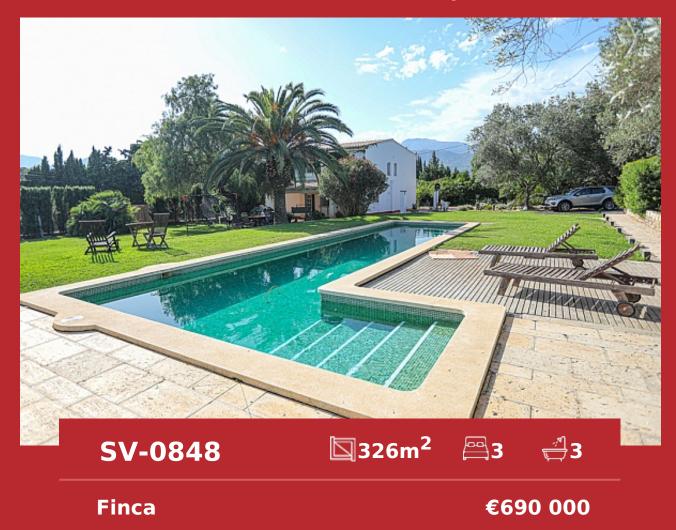

## Wonderful finca in a modern style in Selva

| City                                                       | Selva               |
|------------------------------------------------------------|---------------------|
| Region                                                     | 18884               |
| Plot size                                                  | 4800 m <sup>2</sup> |
| Constructed area                                           | 326 m <sup>2</sup>  |
| Terrace                                                    | 115 m <sup>2</sup>  |
| Further features include<br>Newly Built, Best offer, Pool. |                     |

Tel: +34 971 695 828

This wonderful Finnish in modern style is located in Selva, a beautiful place with magnificent nature in the central part of Mallorca. The total land area is 4800 sq.m and has a beautiful garden with fruit and ornamental trees and plants, a large pool with a sunbathing and relaxing area, several outdoor terraces, a large well-kept lawn and a barbecue area, a playground and a sports area. The living area of the house is 326 square meters and has a spacious hall, a large and bright living room with a fireplace, a dining area and direct access to the terrace to the pool and the garden, a separate kitchen equipped with all necessary equipment, 3 bedrooms with wardrobes, 3 bathrooms, pantry and laundry room. The house is fully equipped with air conditioning and gas heating. There is a closed garage, as well as parking for guest cars. All the necessary infrastructure, shops and a supermarket, bars and cafes, restaurants, pharmacies, banks, public transport are located within walking distance. The road by car to the capital of the island of Palma and the international airport will take no more than 30 minutes.