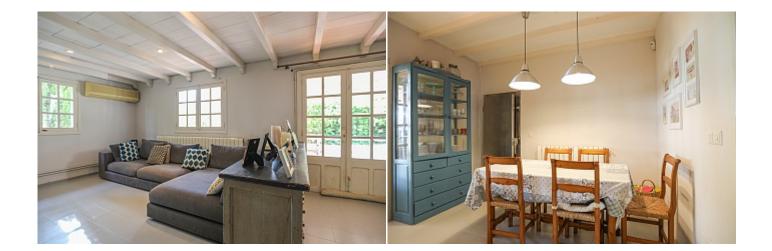

Tel: +34 971 695 828

This wonderful Finnish in modern style is located in Selva, a beautiful place with magnificent nature in the central part of Mallorca. The total land area is 4800 sq.m and has a beautiful garden with fruit and ornamental trees and plants, a large pool with a sunbathing and relaxing area, several outdoor terraces, a large well-kept lawn and a barbecue area, a playground and a sports area. The living area of the house is 326 square meters and has a spacious hall, a large and bright living room with a fireplace, a dining area and direct access to the terrace to the pool and the garden, a separate kitchen equipped with all necessary equipment, 3 bedrooms with wardrobes, 3 bathrooms, pantry and laundry room. The house is fully equipped with air conditioning and gas heating. There is a closed garage, as well as parking for guest cars. All the necessary infrastructure, shops and a supermarket, bars and cafes, restaurants, pharmacies, banks, public transport are located within walking distance. The road by car to the capital of the island of Palma and the international airport will take no more than 30 minutes.