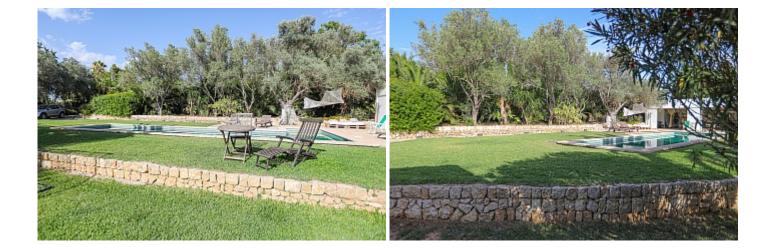

Tel: +34 971 695 828

This wonderful Finnish in modern style is located in Selva, a beautiful place with magnificent nature in the central part of Mallorca. The total land area is 4800 sq.m and has a beautiful garden with fruit and ornamental trees and plants, a large pool with a sunbathing and relaxing area, several outdoor terraces, a large well-kept lawn and a barbecue area, a playground and a sports area. The living area of the house is 326 square meters and has a spacious hall, a large and bright living room with a fireplace, a dining area and direct access to the terrace to the pool and the garden, a separate kitchen equipped with all necessary equipment, 3 bedrooms with wardrobes, 3 bathrooms, pantry and laundry room. The house is fully equipped with air conditioning and gas heating. There is a closed garage, as well as parking for guest cars. All the necessary infrastructure, shops and a supermarket, bars and cafes, restaurants, pharmacies, banks, public transport are located within walking distance. The road by car to the capital of the island of Palma and the international airport will take no more than 30 minutes.