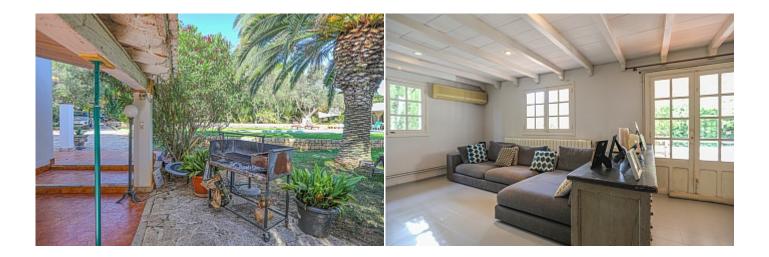

Tel: +34 971 695 828

This wonderful Finnish in modern style is located in Selva, a beautiful place with magnificent nature in the central part of Mallorca. The total land area is 4800 sq.m and has a beautiful garden with fruit and ornamental trees and plants, a large pool with a sunbathing and relaxing area, several outdoor terraces, a large well-kept lawn and a barbecue area, a playground and a sports area. The living area of the house is 326 square meters and has a spacious hall, a large and bright living room with a fireplace, a dining area and direct access to the terrace to the pool and the garden, a separate kitchen equipped with all necessary equipment, 3 bedrooms with wardrobes, 3 bathrooms, pantry and laundry room. The house is fully equipped with air conditioning and gas heating. There is a closed garage, as well as parking for guest cars. All the necessary infrastructure, shops and a supermarket, bars and cafes, restaurants, pharmacies, banks, public transport are located within walking distance. The road by car to the capital of the island of Palma and the international airport will take no more than 30 minutes.