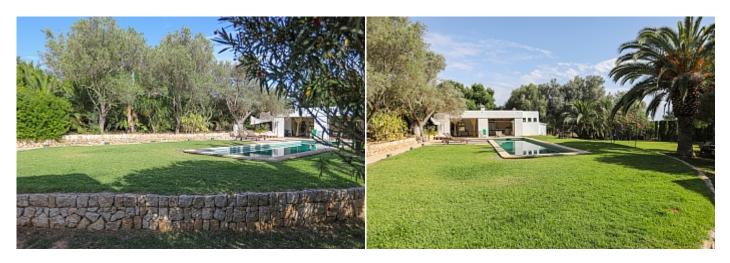

Tel: +34 971 695 828

This wonderful Finnish in modern style is located in Selva, a beautiful place with magnificent nature in the central part of Mallorca. The total land area is 4800 sq.m and has a beautiful garden with fruit and ornamental trees and plants, a large pool with a sunbathing and relaxing area, several outdoor terraces, a large well-kept lawn and a barbecue area, a playground and a sports area. The living area of the house is 326 square meters and has a spacious hall, a large and bright living room with a fireplace, a dining area and direct access to the terrace to the pool and the garden, a separate kitchen equipped with all necessary equipment, 3 bedrooms with wardrobes, 3 bathrooms, pantry and laundry room. The house is fully equipped with air conditioning and gas heating. There is a closed garage, as well as parking for guest cars. All the necessary infrastructure, shops and a supermarket, bars and cafes, restaurants, pharmacies, banks, public transport are located within walking distance. The road by car to the capital of the island of Palma and the international airport will take no more than 30 minutes.