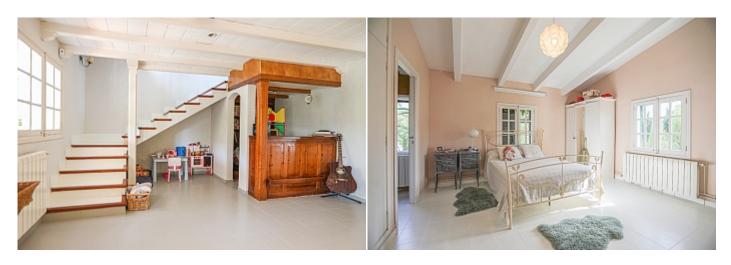

Tel: +34 971 695 828

This wonderful Finnish in modern style is located in Selva, a beautiful place with magnificent nature in the central part of Mallorca. The total land area is 4800 sq.m and has a beautiful garden with fruit and ornamental trees and plants, a large pool with a sunbathing and relaxing area, several outdoor terraces, a large well-kept lawn and a barbecue area, a playground and a sports area. The living area of the house is 326 square meters and has a spacious hall, a large and bright living room with a fireplace, a dining area and direct access to the terrace to the pool and the garden, a separate kitchen equipped with all necessary equipment, 3 bedrooms with wardrobes, 3 bathrooms, pantry and laundry room. The house is fully equipped with air conditioning and gas heating. There is a closed garage, as well as parking for guest cars. All the necessary infrastructure, shops and a supermarket, bars and cafes, restaurants, pharmacies, banks, public transport are located within walking distance. The road by car to the capital of the island of Palma and the international airport will take no more than 30 minutes.