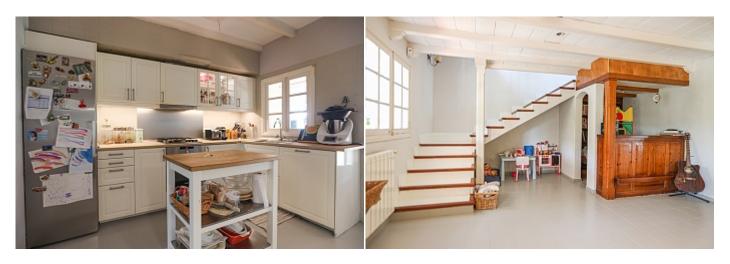

Tel: +34 971 695 828

This wonderful Finnish in modern style is located in Selva, a beautiful place with magnificent nature in the central part of Mallorca. The total land area is 4800 sq.m and has a beautiful garden with fruit and ornamental trees and plants, a large pool with a sunbathing and relaxing area, several outdoor terraces, a large well-kept lawn and a barbecue area, a playground and a sports area. The living area of the house is 326 square meters and has a spacious hall, a large and bright living room with a fireplace, a dining area and direct access to the terrace to the pool and the garden, a separate kitchen equipped with all necessary equipment, 3 bedrooms with wardrobes, 3 bathrooms, pantry and laundry room. The house is fully equipped with air conditioning and gas heating. There is a closed garage, as well as parking for guest cars. All the necessary infrastructure, shops and a supermarket, bars and cafes, restaurants, pharmacies, banks, public transport are located within walking distance. The road by car to the capital of the island of Palma and the international airport will take no more than 30 minutes.