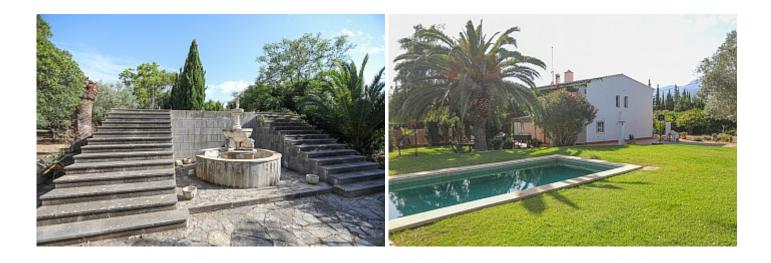

Tel: +34 971 695 828

This wonderful Finnish in modern style is located in Selva, a beautiful place with magnificent nature in the central part of Mallorca. The total land area is 4800 sq.m and has a beautiful garden with fruit and ornamental trees and plants, a large pool with a sunbathing and relaxing area, several outdoor terraces, a large well-kept lawn and a barbecue area, a playground and a sports area. The living area of the house is 326 square meters and has a spacious hall, a large and bright living room with a fireplace, a dining area and direct access to the terrace to the pool and the garden, a separate kitchen equipped with all necessary equipment, 3 bedrooms with wardrobes, 3 bathrooms, pantry and laundry room. The house is fully equipped with air conditioning and gas heating. There is a closed garage, as well as parking for guest cars. All the necessary infrastructure, shops and a supermarket, bars and cafes, restaurants, pharmacies, banks, public transport are located within walking distance. The road by car to the capital of the island of Palma and the international airport will take no more than 30 minutes.