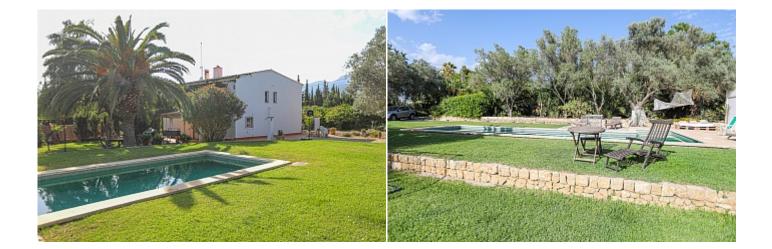

Tel: +34 971 695 828

This wonderful Finnish in modern style is located in Selva, a beautiful place with magnificent nature in the central part of Mallorca. The total land area is 4800 sq.m and has a beautiful garden with fruit and ornamental trees and plants, a large pool with a sunbathing and relaxing area, several outdoor terraces, a large well-kept lawn and a barbecue area, a playground and a sports area. The living area of the house is 326 square meters and has a spacious hall, a large and bright living room with a fireplace, a dining area and direct access to the terrace to the pool and the garden, a separate kitchen equipped with all necessary equipment, 3 bedrooms with wardrobes, 3 bathrooms, pantry and laundry room. The house is fully equipped with air conditioning and gas heating. There is a closed garage, as well as parking for guest cars. All the necessary infrastructure, shops and a supermarket, bars and cafes, restaurants, pharmacies, banks, public transport are located within walking distance. The road by car to the capital of the island of Palma and the international airport will take no more than 30 minutes.