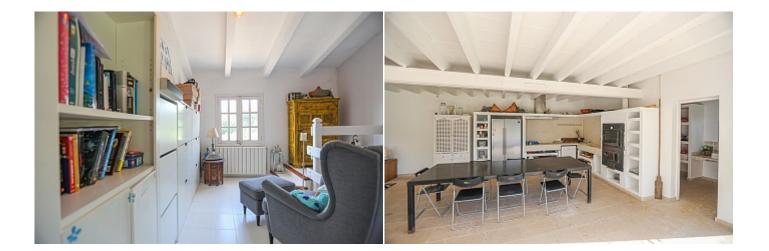

Tel: +34 971 695 828

This wonderful Finnish in modern style is located in Selva, a beautiful place with magnificent nature in the central part of Mallorca. The total land area is 4800 sq.m and has a beautiful garden with fruit and ornamental trees and plants, a large pool with a sunbathing and relaxing area, several outdoor terraces, a large well-kept lawn and a barbecue area, a playground and a sports area. The living area of the house is 326 square meters and has a spacious hall, a large and bright living room with a fireplace, a dining area and direct access to the terrace to the pool and the garden, a separate kitchen equipped with all necessary equipment, 3 bedrooms with wardrobes, 3 bathrooms, pantry and laundry room. The house is fully equipped with air conditioning and gas heating. There is a closed garage, as well as parking for guest cars. All the necessary infrastructure, shops and a supermarket, bars and cafes, restaurants, pharmacies, banks, public transport are located within walking distance. The road by car to the capital of the island of Palma and the international airport will take no more than 30 minutes.