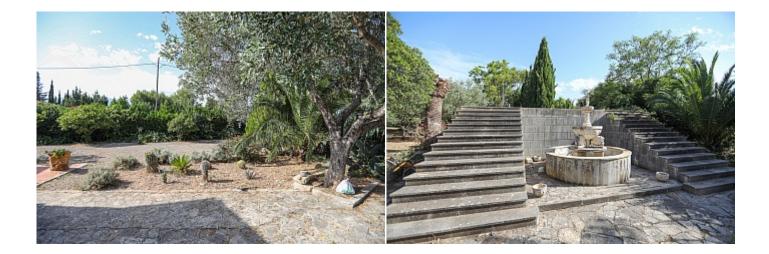

Tel: +34 971 695 828

This wonderful Finnish in modern style is located in Selva, a beautiful place with magnificent nature in the central part of Mallorca. The total land area is 4800 sq.m and has a beautiful garden with fruit and ornamental trees and plants, a large pool with a sunbathing and relaxing area, several outdoor terraces, a large well-kept lawn and a barbecue area, a playground and a sports area. The living area of the house is 326 square meters and has a spacious hall, a large and bright living room with a fireplace, a dining area and direct access to the terrace to the pool and the garden, a separate kitchen equipped with all necessary equipment, 3 bedrooms with wardrobes, 3 bathrooms, pantry and laundry room. The house is fully equipped with air conditioning and gas heating. There is a closed garage, as well as parking for guest cars. All the necessary infrastructure, shops and a supermarket, bars and cafes, restaurants, pharmacies, banks, public transport are located within walking distance. The road by car to the capital of the island of Palma and the international airport will take no more than 30 minutes.