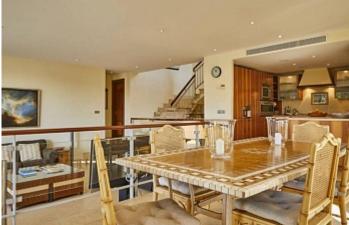

**Further features include** 

Lift, Pool.

This beautiful house in Sol de Mallorca offers direct access to the beach from its garden. Just a 5 minute walk away, you reach the sandy beach of Portals Vells. Whether from inside the house or from its terraces, the views and sensations that the property offers are simply magical. The property is distributed over two floors, with 4 bedrooms, all exterior and with access to the terraces, two of them with en-suite bathrooms. The kitchen, living room, and dining room are open and interconnected spaces. Additionally, on the ground floor, there is a guest toilet, as well as a utility room and laundry room for added convenience. The floors are made of Egyptian marble, and the interior and exterior carpentry of Iroko give the house a distinctive and elegant character. The kitchen is equipped with furniture from Poggenpohl and high-end appliances from Gaggenau. Likewise, the property has underfloor heating throughout the house and ducted air conditioning to ensure comfort in any season. In the basement, with an area of 100m2, there are two interior bedrooms, a living room, a bathroom, and additional storage space, expanding the possibilities for the use of the house. Built in 2008, the property has required minimal maintenance in recent years and currently needs a slight renovation to restore it to its original splendor. Don't miss this opportunity! If you would like more information or to arrange a visit, please do not hesitate to contact us.