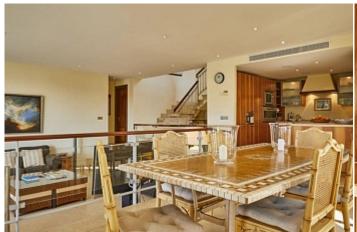

**Further features include** 

Lift, Pool.

This beautiful house in Sol de Mallorca offers direct access to the beach from its garden. Just a 5 minute walk away, you reach the sandy beach of Portals Vells. Whether from inside the house or from its terraces, the views and sensations that the property offers are simply magical. The property is distributed over two floors, with 4 bedrooms, all exterior and with access to the terraces, two of them with en-suite bathrooms. The kitchen, living room, and dining room are open and interconnected spaces. Additionally, on the ground floor, there is a guest toilet, as well as a utility room and laundry room for added convenience. The floors are made of Egyptian marble, and the interior and exterior carpentry of Iroko give the house a distinctive and elegant character. The kitchen is equipped with furniture from Poggenpohl and high-end appliances from Gaggenau. Likewise, the property has underfloor heating throughout the house and ducted air conditioning to ensure comfort in any season. In the basement, with an area of 100m2, there are two interior bedrooms, a living room, a bathroom, and additional storage space, expanding the possibilities for the use of the house. Built in 2008, the property has required minimal maintenance in recent years and currently needs a slight renovation to restore it to its original splendor. Don't miss this opportunity! If you would like more information or to arrange a visit, please do not hesitate to contact us.