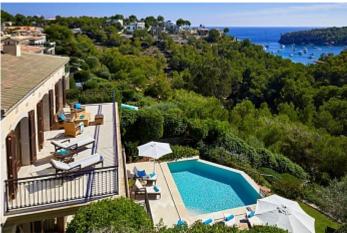

**Further features include** 

Lift, Pool.

This beautiful house in Sol de Mallorca offers direct access to the beach from its garden. Just a 5 minute walk away, you reach the sandy beach of Portals Vells. Whether from inside the house or from its terraces, the views and sensations that the property offers are simply magical. The property is distributed over two floors, with 4 bedrooms, all exterior and with access to the terraces, two of them with en-suite bathrooms. The kitchen, living room, and dining room are open and interconnected spaces. Additionally, on the ground floor, there is a guest toilet, as well as a utility room and laundry room for added convenience. The floors are made of Egyptian marble, and the interior and exterior carpentry of Iroko give the house a distinctive and elegant character. The kitchen is equipped with furniture from Poggenpohl and high-end appliances from Gaggenau. Likewise, the property has underfloor heating throughout the house and ducted air conditioning to ensure comfort in any season. In the basement, with an area of 100m2, there are two interior bedrooms, a living room, a bathroom, and additional storage space, expanding the possibilities for the use of the house. Built in 2008, the property has required minimal maintenance in recent years and currently needs a slight renovation to restore it to its original splendor. Don't miss this opportunity! If you would like more information or to arrange a visit, please do not hesitate to contact us.