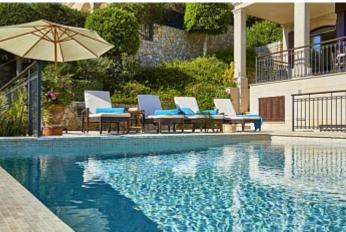

## Villa with fantastic sea views in Sol de Mallorca

House

€3 200 000

City Sol de Mallorca

Region 18887

Plot size 981 m<sup>2</sup>

**Constructed area** 481 m<sup>2</sup>

Terrace -

**Further features include** 

Lift, Pool.

This beautiful house in Sol de Mallorca offers direct access to the beach from its garden. Just a 5 minute walk away, you reach the sandy beach of Portals Vells. Whether from inside the house or from its terraces, the views and sensations that the property offers are simply magical. The property is distributed over two floors, with 4 bedrooms, all exterior and with access to the terraces, two of them with en-suite bathrooms. The kitchen, living room, and dining room are open and interconnected spaces. Additionally, on the ground floor, there is a guest toilet, as well as a utility room and laundry room for added convenience. The floors are made of Egyptian marble, and the interior and exterior carpentry of Iroko give the house a distinctive and elegant character. The kitchen is equipped with furniture from Poggenpohl and high-end appliances from Gaggenau. Likewise, the property has underfloor heating throughout the house and ducted air conditioning to ensure comfort in any season. In the basement, with an area of 100m2, there are two interior bedrooms, a living room, a bathroom, and additional storage space, expanding the possibilities for the use of the house. Built in 2008, the property has required minimal maintenance in recent years and currently needs a slight renovation to restore it to its original splendor. Don't miss this opportunity! If you would like more information or to arrange a visit, please do not hesitate to contact us.