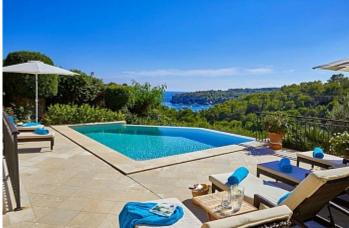

**Further features include** 

Lift, Pool.

This beautiful house in Sol de Mallorca offers direct access to the beach from its garden. Just a 5 minute walk away, you reach the sandy beach of Portals Vells. Whether from inside the house or from its terraces, the views and sensations that the property offers are simply magical. The property is distributed over two floors, with 4 bedrooms, all exterior and with access to the terraces, two of them with en-suite bathrooms. The kitchen, living room, and dining room are open and interconnected spaces. Additionally, on the ground floor, there is a guest toilet, as well as a utility room and laundry room for added convenience. The floors are made of Egyptian marble, and the interior and exterior carpentry of Iroko give the house a distinctive and elegant character. The kitchen is equipped with furniture from Poggenpohl and high-end appliances from Gaggenau. Likewise, the property has underfloor heating throughout the house and ducted air conditioning to ensure comfort in any season. In the basement, with an area of 100m2, there are two interior bedrooms, a living room, a bathroom, and additional storage space, expanding the possibilities for the use of the house. Built in 2008, the property has required minimal maintenance in recent years and currently needs a slight renovation to restore it to its original splendor. Don't miss this opportunity! If you would like more information or to arrange a visit, please do not hesitate to contact us.