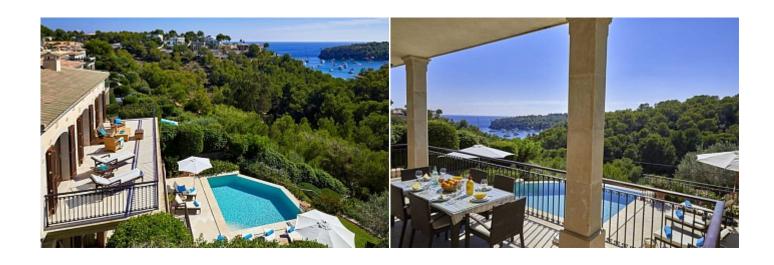

**Further features include** 

Lift, Pool.

This beautiful house in Sol de Mallorca offers direct access to the beach from its garden. Just a 5 minute walk away, you reach the sandy beach of Portals Vells. Whether from inside the house or from its terraces, the views and sensations that the property offers are simply magical. The property is distributed over two floors, with 4 bedrooms, all exterior and with access to the terraces, two of them with en-suite bathrooms. The kitchen, living room, and dining room are open and interconnected spaces. Additionally, on the ground floor, there is a guest toilet, as well as a utility room and laundry room for added convenience. The floors are made of Egyptian marble, and the interior and exterior carpentry of Iroko give the house a distinctive and elegant character. The kitchen is equipped with furniture from Poggenpohl and high-end appliances from Gaggenau. Likewise, the property has underfloor heating throughout the house and ducted air conditioning to ensure comfort in any season. In the basement, with an area of 100m2, there are two interior bedrooms, a living room, a bathroom, and additional storage space, expanding the possibilities for the use of the house. Built in 2008, the property has required minimal maintenance in recent years and currently needs a slight renovation to restore it to its original splendor. Don't miss this opportunity! If you would like more information or to arrange a visit, please do not hesitate to contact us.