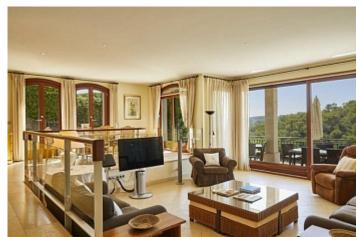

**Further features include** 

Lift, Pool.

This beautiful house in Sol de Mallorca offers direct access to the beach from its garden. Just a 5 minute walk away, you reach the sandy beach of Portals Vells. Whether from inside the house or from its terraces, the views and sensations that the property offers are simply magical. The property is distributed over two floors, with 4 bedrooms, all exterior and with access to the terraces, two of them with en-suite bathrooms. The kitchen, living room, and dining room are open and interconnected spaces. Additionally, on the ground floor, there is a guest toilet, as well as a utility room and laundry room for added convenience. The floors are made of Egyptian marble, and the interior and exterior carpentry of Iroko give the house a distinctive and elegant character. The kitchen is equipped with furniture from Poggenpohl and high-end appliances from Gaggenau. Likewise, the property has underfloor heating throughout the house and ducted air conditioning to ensure comfort in any season. In the basement, with an area of 100m2, there are two interior bedrooms, a living room, a bathroom, and additional storage space, expanding the possibilities for the use of the house. Built in 2008, the property has required minimal maintenance in recent years and currently needs a slight renovation to restore it to its original splendor. Don't miss this opportunity! If you would like more information or to arrange a visit, please do not hesitate to contact us.