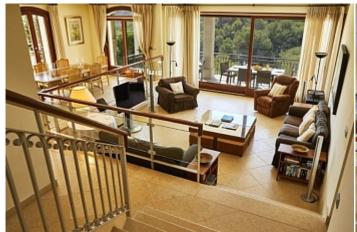

**Further features include** 

Lift, Pool.

This beautiful house in Sol de Mallorca offers direct access to the beach from its garden. Just a 5 minute walk away, you reach the sandy beach of Portals Vells. Whether from inside the house or from its terraces, the views and sensations that the property offers are simply magical. The property is distributed over two floors, with 4 bedrooms, all exterior and with access to the terraces, two of them with en-suite bathrooms. The kitchen, living room, and dining room are open and interconnected spaces. Additionally, on the ground floor, there is a guest toilet, as well as a utility room and laundry room for added convenience. The floors are made of Egyptian marble, and the interior and exterior carpentry of Iroko give the house a distinctive and elegant character. The kitchen is equipped with furniture from Poggenpohl and high-end appliances from Gaggenau. Likewise, the property has underfloor heating throughout the house and ducted air conditioning to ensure comfort in any season. In the basement, with an area of 100m2, there are two interior bedrooms, a living room, a bathroom, and additional storage space, expanding the possibilities for the use of the house. Built in 2008, the property has required minimal maintenance in recent years and currently needs a slight renovation to restore it to its original splendor. Don't miss this opportunity! If you would like more information or to arrange a visit, please do not hesitate to contact us.