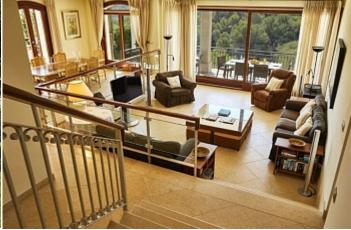

**Further features include** 

Lift, Pool.

This beautiful house in Sol de Mallorca offers direct access to the beach from its garden. Just a 5 minute walk away, you reach the sandy beach of Portals Vells. Whether from inside the house or from its terraces, the views and sensations that the property offers are simply magical. The property is distributed over two floors, with 4 bedrooms, all exterior and with access to the terraces, two of them with en-suite bathrooms. The kitchen, living room, and dining room are open and interconnected spaces. Additionally, on the ground floor, there is a guest toilet, as well as a utility room and laundry room for added convenience. The floors are made of Egyptian marble, and the interior and exterior carpentry of Iroko give the house a distinctive and elegant character. The kitchen is equipped with furniture from Poggenpohl and high-end appliances from Gaggenau. Likewise, the property has underfloor heating throughout the house and ducted air conditioning to ensure comfort in any season. In the basement, with an area of 100m2, there are two interior bedrooms, a living room, a bathroom, and additional storage space, expanding the possibilities for the use of the house. Built in 2008, the property has required minimal maintenance in recent years and currently needs a slight renovation to restore it to its original splendor. Don't miss this opportunity! If you would like more information or to arrange a visit, please do not hesitate to contact us.