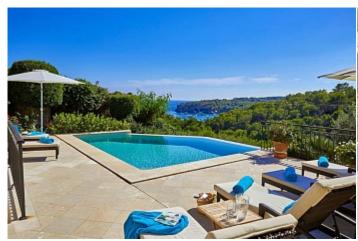

## Villa with fantastic sea views in Sol de Mallorca

House

€3 200 000

City Sol de Mallorca

Region 18887

Plot size 981 m<sup>2</sup>

**Constructed area** 481 m<sup>2</sup>

Terrace -

**Further features include** 

Lift, Pool.

This beautiful house in Sol de Mallorca offers direct access to the beach from its garden. Just a 5 minute walk away, you reach the sandy beach of Portals Vells. Whether from inside the house or from its terraces, the views and sensations that the property offers are simply magical. The property is distributed over two floors, with 4 bedrooms, all exterior and with access to the terraces, two of them with en-suite bathrooms. The kitchen, living room, and dining room are open and interconnected spaces. Additionally, on the ground floor, there is a guest toilet, as well as a utility room and laundry room for added convenience. The floors are made of Egyptian marble, and the interior and exterior carpentry of Iroko give the house a distinctive and elegant character. The kitchen is equipped with furniture from Poggenpohl and high-end appliances from Gaggenau. Likewise, the property has underfloor heating throughout the house and ducted air conditioning to ensure comfort in any season. In the basement, with an area of 100m2, there are two interior bedrooms, a living room, a bathroom, and additional storage space, expanding the possibilities for the use of the house. Built in 2008, the property has required minimal maintenance in recent years and currently needs a slight renovation to restore it to its original splendor. Don't miss this opportunity! If you would like more information or to arrange a visit, please do not hesitate to contact us.