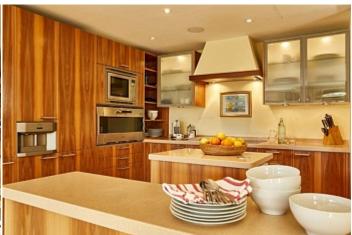

**Further features include** 

Lift, Pool.

This beautiful house in Sol de Mallorca offers direct access to the beach from its garden. Just a 5 minute walk away, you reach the sandy beach of Portals Vells. Whether from inside the house or from its terraces, the views and sensations that the property offers are simply magical. The property is distributed over two floors, with 4 bedrooms, all exterior and with access to the terraces, two of them with en-suite bathrooms. The kitchen, living room, and dining room are open and interconnected spaces. Additionally, on the ground floor, there is a guest toilet, as well as a utility room and laundry room for added convenience. The floors are made of Egyptian marble, and the interior and exterior carpentry of Iroko give the house a distinctive and elegant character. The kitchen is equipped with furniture from Poggenpohl and high-end appliances from Gaggenau. Likewise, the property has underfloor heating throughout the house and ducted air conditioning to ensure comfort in any season. In the basement, with an area of 100m2, there are two interior bedrooms, a living room, a bathroom, and additional storage space, expanding the possibilities for the use of the house. Built in 2008, the property has required minimal maintenance in recent years and currently needs a slight renovation to restore it to its original splendor. Don't miss this opportunity! If you would like more information or to arrange a visit, please do not hesitate to contact us.