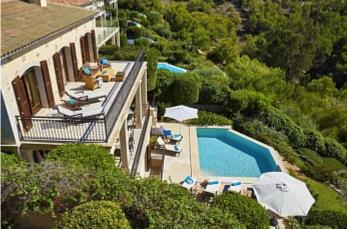

## Villa with fantastic sea views in Sol de Mallorca

House

€3 200 000

City Sol de Mallorca

Region 18887

Plot size 981 m<sup>2</sup>

**Constructed area** 481 m<sup>2</sup>

Terrace -

**Further features include** 

Lift, Pool.

This beautiful house in Sol de Mallorca offers direct access to the beach from its garden. Just a 5 minute walk away, you reach the sandy beach of Portals Vells. Whether from inside the house or from its terraces, the views and sensations that the property offers are simply magical. The property is distributed over two floors, with 4 bedrooms, all exterior and with access to the terraces, two of them with en-suite bathrooms. The kitchen, living room, and dining room are open and interconnected spaces. Additionally, on the ground floor, there is a guest toilet, as well as a utility room and laundry room for added convenience. The floors are made of Egyptian marble, and the interior and exterior carpentry of Iroko give the house a distinctive and elegant character. The kitchen is equipped with furniture from Poggenpohl and high-end appliances from Gaggenau. Likewise, the property has underfloor heating throughout the house and ducted air conditioning to ensure comfort in any season. In the basement, with an area of 100m2, there are two interior bedrooms, a living room, a bathroom, and additional storage space, expanding the possibilities for the use of the house. Built in 2008, the property has required minimal maintenance in recent years and currently needs a slight renovation to restore it to its original splendor. Don't miss this opportunity! If you would like more information or to arrange a visit, please do not hesitate to contact us.