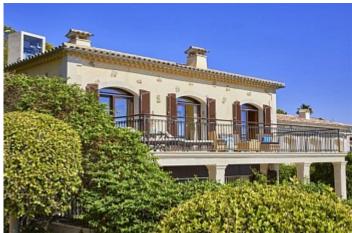

## Villa with fantastic sea views in Sol de Mallorca

House

€3 200 000

City Sol de Mallorca

Region 18887

Plot size 981 m<sup>2</sup>

**Constructed area** 481 m<sup>2</sup>

Terrace -

**Further features include** 

Lift, Pool.

This beautiful house in Sol de Mallorca offers direct access to the beach from its garden. Just a 5 minute walk away, you reach the sandy beach of Portals Vells. Whether from inside the house or from its terraces, the views and sensations that the property offers are simply magical. The property is distributed over two floors, with 4 bedrooms, all exterior and with access to the terraces, two of them with en-suite bathrooms. The kitchen, living room, and dining room are open and interconnected spaces. Additionally, on the ground floor, there is a guest toilet, as well as a utility room and laundry room for added convenience. The floors are made of Egyptian marble, and the interior and exterior carpentry of Iroko give the house a distinctive and elegant character. The kitchen is equipped with furniture from Poggenpohl and high-end appliances from Gaggenau. Likewise, the property has underfloor heating throughout the house and ducted air conditioning to ensure comfort in any season. In the basement, with an area of 100m2, there are two interior bedrooms, a living room, a bathroom, and additional storage space, expanding the possibilities for the use of the house. Built in 2008, the property has required minimal maintenance in recent years and currently needs a slight renovation to restore it to its original splendor. Don't miss this opportunity! If you would like more information or to arrange a visit, please do not hesitate to contact us.