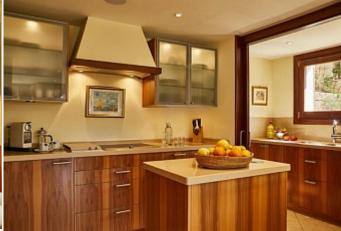

**Further features include** 

Lift, Pool.

This beautiful house in Sol de Mallorca offers direct access to the beach from its garden. Just a 5 minute walk away, you reach the sandy beach of Portals Vells. Whether from inside the house or from its terraces, the views and sensations that the property offers are simply magical. The property is distributed over two floors, with 4 bedrooms, all exterior and with access to the terraces, two of them with en-suite bathrooms. The kitchen, living room, and dining room are open and interconnected spaces. Additionally, on the ground floor, there is a guest toilet, as well as a utility room and laundry room for added convenience. The floors are made of Egyptian marble, and the interior and exterior carpentry of Iroko give the house a distinctive and elegant character. The kitchen is equipped with furniture from Poggenpohl and high-end appliances from Gaggenau. Likewise, the property has underfloor heating throughout the house and ducted air conditioning to ensure comfort in any season. In the basement, with an area of 100m2, there are two interior bedrooms, a living room, a bathroom, and additional storage space, expanding the possibilities for the use of the house. Built in 2008, the property has required minimal maintenance in recent years and currently needs a slight renovation to restore it to its original splendor. Don't miss this opportunity! If you would like more information or to arrange a visit, please do not hesitate to contact us.