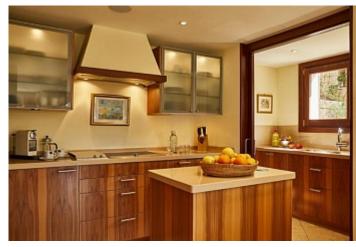

**Further features include** 

Lift, Pool.

This beautiful house in Sol de Mallorca offers direct access to the beach from its garden. Just a 5 minute walk away, you reach the sandy beach of Portals Vells. Whether from inside the house or from its terraces, the views and sensations that the property offers are simply magical. The property is distributed over two floors, with 4 bedrooms, all exterior and with access to the terraces, two of them with en-suite bathrooms. The kitchen, living room, and dining room are open and interconnected spaces. Additionally, on the ground floor, there is a guest toilet, as well as a utility room and laundry room for added convenience. The floors are made of Egyptian marble, and the interior and exterior carpentry of Iroko give the house a distinctive and elegant character. The kitchen is equipped with furniture from Poggenpohl and high-end appliances from Gaggenau. Likewise, the property has underfloor heating throughout the house and ducted air conditioning to ensure comfort in any season. In the basement, with an area of 100m2, there are two interior bedrooms, a living room, a bathroom, and additional storage space, expanding the possibilities for the use of the house. Built in 2008, the property has required minimal maintenance in recent years and currently needs a slight renovation to restore it to its original splendor. Don't miss this opportunity! If you would like more information or to arrange a visit, please do not hesitate to contact us.