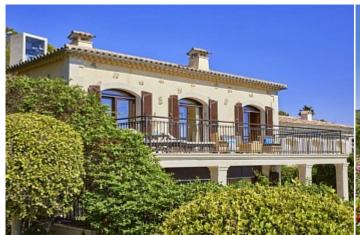

## Villa with fantastic sea views in Sol de Mallorca

House

€3 200 000

City Sol de Mallorca

Region 18887

Plot size 981 m<sup>2</sup>

**Constructed area** 481 m<sup>2</sup>

Terrace -

**Further features include** 

Lift, Pool.

This beautiful house in Sol de Mallorca offers direct access to the beach from its garden. Just a 5 minute walk away, you reach the sandy beach of Portals Vells. Whether from inside the house or from its terraces, the views and sensations that the property offers are simply magical. The property is distributed over two floors, with 4 bedrooms, all exterior and with access to the terraces, two of them with en-suite bathrooms. The kitchen, living room, and dining room are open and interconnected spaces. Additionally, on the ground floor, there is a guest toilet, as well as a utility room and laundry room for added convenience. The floors are made of Egyptian marble, and the interior and exterior carpentry of Iroko give the house a distinctive and elegant character. The kitchen is equipped with furniture from Poggenpohl and high-end appliances from Gaggenau. Likewise, the property has underfloor heating throughout the house and ducted air conditioning to ensure comfort in any season. In the basement, with an area of 100m2, there are two interior bedrooms, a living room, a bathroom, and additional storage space, expanding the possibilities for the use of the house. Built in 2008, the property has required minimal maintenance in recent years and currently needs a slight renovation to restore it to its original splendor. Don't miss this opportunity! If you would like more information or to arrange a visit, please do not hesitate to contact us.