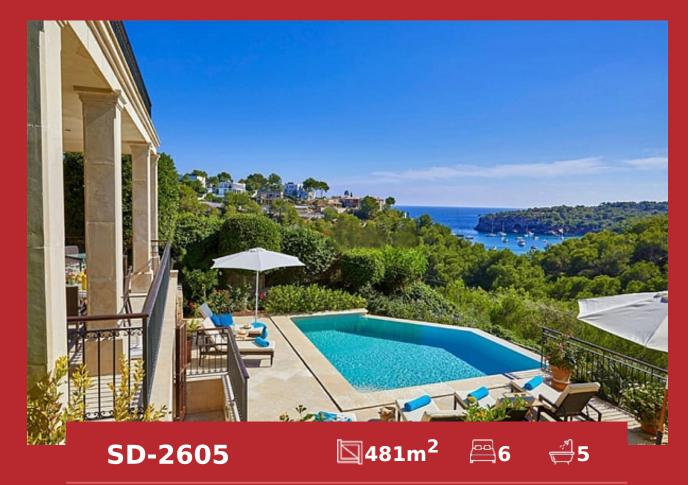

## Villa with fantastic sea views in Sol de Mallorca

House

€3 200 000

City Sol de Mallorca

Region 18887

Plot size 981 m<sup>2</sup>

**Constructed area** 481 m<sup>2</sup>

Terrace -

**Further features include** 

Lift, Pool.

This beautiful house in Sol de Mallorca offers direct access to the beach from its garden. Just a 5 minute walk away, you reach the sandy beach of Portals Vells. Whether from inside the house or from its terraces, the views and sensations that the property offers are simply magical. The property is distributed over two floors, with 4 bedrooms, all exterior and with access to the terraces, two of them with en-suite bathrooms. The kitchen, living room, and dining room are open and interconnected spaces. Additionally, on the ground floor, there is a guest toilet, as well as a utility room and laundry room for added convenience. The floors are made of Egyptian marble, and the interior and exterior carpentry of Iroko give the house a distinctive and elegant character. The kitchen is equipped with furniture from Poggenpohl and high-end appliances from Gaggenau. Likewise, the property has underfloor heating throughout the house and ducted air conditioning to ensure comfort in any season. In the basement, with an area of 100m2, there are two interior bedrooms, a living room, a bathroom, and additional storage space, expanding the possibilities for the use of the house. Built in 2008, the property has required minimal maintenance in recent years and currently needs a slight renovation to restore it to its original splendor. Don't miss this opportunity! If you would like more information or to arrange a visit, please do not hesitate to contact us.