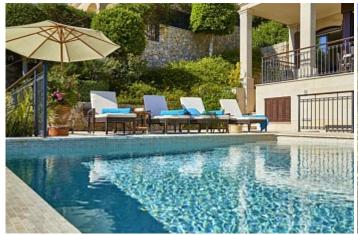

**Further features include** 

Lift, Pool.

This beautiful house in Sol de Mallorca offers direct access to the beach from its garden. Just a 5 minute walk away, you reach the sandy beach of Portals Vells. Whether from inside the house or from its terraces, the views and sensations that the property offers are simply magical. The property is distributed over two floors, with 4 bedrooms, all exterior and with access to the terraces, two of them with en-suite bathrooms. The kitchen, living room, and dining room are open and interconnected spaces. Additionally, on the ground floor, there is a guest toilet, as well as a utility room and laundry room for added convenience. The floors are made of Egyptian marble, and the interior and exterior carpentry of Iroko give the house a distinctive and elegant character. The kitchen is equipped with furniture from Poggenpohl and high-end appliances from Gaggenau. Likewise, the property has underfloor heating throughout the house and ducted air conditioning to ensure comfort in any season. In the basement, with an area of 100m2, there are two interior bedrooms, a living room, a bathroom, and additional storage space, expanding the possibilities for the use of the house. Built in 2008, the property has required minimal maintenance in recent years and currently needs a slight renovation to restore it to its original splendor. Don't miss this opportunity! If you would like more information or to arrange a visit, please do not hesitate to contact us.