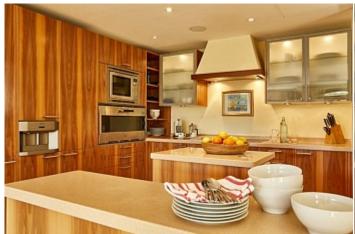

**Further features include** 

Lift, Pool.

This beautiful house in Sol de Mallorca offers direct access to the beach from its garden. Just a 5 minute walk away, you reach the sandy beach of Portals Vells. Whether from inside the house or from its terraces, the views and sensations that the property offers are simply magical. The property is distributed over two floors, with 4 bedrooms, all exterior and with access to the terraces, two of them with en-suite bathrooms. The kitchen, living room, and dining room are open and interconnected spaces. Additionally, on the ground floor, there is a guest toilet, as well as a utility room and laundry room for added convenience. The floors are made of Egyptian marble, and the interior and exterior carpentry of Iroko give the house a distinctive and elegant character. The kitchen is equipped with furniture from Poggenpohl and high-end appliances from Gaggenau. Likewise, the property has underfloor heating throughout the house and ducted air conditioning to ensure comfort in any season. In the basement, with an area of 100m2, there are two interior bedrooms, a living room, a bathroom, and additional storage space, expanding the possibilities for the use of the house. Built in 2008, the property has required minimal maintenance in recent years and currently needs a slight renovation to restore it to its original splendor. Don't miss this opportunity! If you would like more information or to arrange a visit, please do not hesitate to contact us.