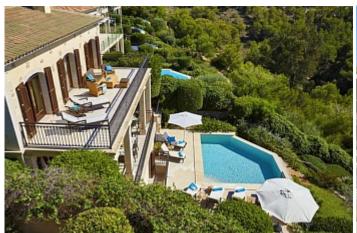

**Further features include** 

Lift, Pool.

This beautiful house in Sol de Mallorca offers direct access to the beach from its garden. Just a 5 minute walk away, you reach the sandy beach of Portals Vells. Whether from inside the house or from its terraces, the views and sensations that the property offers are simply magical. The property is distributed over two floors, with 4 bedrooms, all exterior and with access to the terraces, two of them with en-suite bathrooms. The kitchen, living room, and dining room are open and interconnected spaces. Additionally, on the ground floor, there is a guest toilet, as well as a utility room and laundry room for added convenience. The floors are made of Egyptian marble, and the interior and exterior carpentry of Iroko give the house a distinctive and elegant character. The kitchen is equipped with furniture from Poggenpohl and high-end appliances from Gaggenau. Likewise, the property has underfloor heating throughout the house and ducted air conditioning to ensure comfort in any season. In the basement, with an area of 100m2, there are two interior bedrooms, a living room, a bathroom, and additional storage space, expanding the possibilities for the use of the house. Built in 2008, the property has required minimal maintenance in recent years and currently needs a slight renovation to restore it to its original splendor. Don't miss this opportunity! If you would like more information or to arrange a visit, please do not hesitate to contact us.