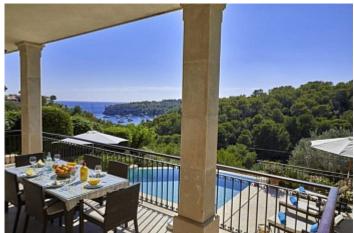

## Villa with fantastic sea views in Sol de Mallorca

House

€3 200 000

City Sol de Mallorca

Region 18887

Plot size 981 m<sup>2</sup>

**Constructed area** 481 m<sup>2</sup>

Terrace -

**Further features include** 

Lift, Pool.

This beautiful house in Sol de Mallorca offers direct access to the beach from its garden. Just a 5 minute walk away, you reach the sandy beach of Portals Vells. Whether from inside the house or from its terraces, the views and sensations that the property offers are simply magical. The property is distributed over two floors, with 4 bedrooms, all exterior and with access to the terraces, two of them with en-suite bathrooms. The kitchen, living room, and dining room are open and interconnected spaces. Additionally, on the ground floor, there is a guest toilet, as well as a utility room and laundry room for added convenience. The floors are made of Egyptian marble, and the interior and exterior carpentry of Iroko give the house a distinctive and elegant character. The kitchen is equipped with furniture from Poggenpohl and high-end appliances from Gaggenau. Likewise, the property has underfloor heating throughout the house and ducted air conditioning to ensure comfort in any season. In the basement, with an area of 100m2, there are two interior bedrooms, a living room, a bathroom, and additional storage space, expanding the possibilities for the use of the house. Built in 2008, the property has required minimal maintenance in recent years and currently needs a slight renovation to restore it to its original splendor. Don't miss this opportunity! If you would like more information or to arrange a visit, please do not hesitate to contact us.