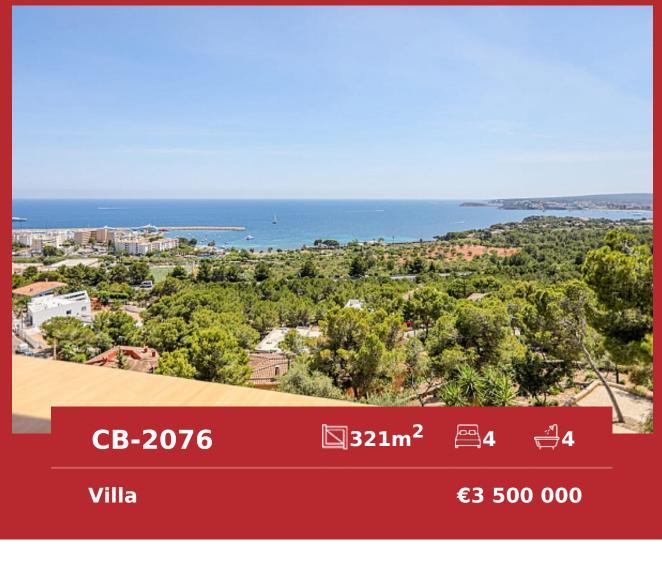

## Villa with fantastic sea views in Costa den Blanes

| City                                          | Costa d'en Blanes   |      |
|-----------------------------------------------|---------------------|------|
| Region                                        | 18887               |      |
| Plot size                                     | 1911 m <sup>2</sup> | YES! |
| Constructed area                              | 321 m <sup>2</sup>  |      |
| Terrace                                       | 50 m <sup>2</sup>   |      |
| Further features include<br>Best offer, Pool. |                     |      |

2024, Yes! Mallorca Property Tel: +34 971 695 828

yes-mallorca-property.com

Beautiful villa with breathtaking sea views in one of the quiet and prestigious areas in Costa den Blanes, southwest coast of Mallorca. The villa has views over Palma Bay, the chic Puerto Portals marina, Palmanova beach with its white sands and turquoise waters. The villa is under renovation and is offered to the buyer at the stage of completion of modernization. The villa has a spacious and bright living room with direct access to an open terrace with panoramic sea views, an open kitchen, an additional kitchen with a separate entrance, 4 bedrooms, 4 bathrooms, storage room, closed garage. Great opportunity to acquire one of the rare true sea views!!! Call or write to us right now and get additional advice on this object! Feel free to contact our real estate agency "YES! MALLORCA PROPERTY" with any questions about the property for any additional information and organization of a visit.