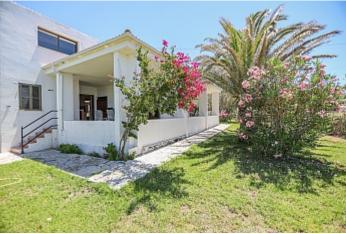

Region 18886

Plot size 1468 m<sup>2</sup>

**Constructed area** 210 m<sup>2</sup>

Terrace 100 m<sup>2</sup>

**Further features include** 

.

This beautiful villa is located a few steps from the beautiful beach in Porto Colom, the southeastern part of the island of Mallorca. The total land area is 1468 sq.m and has a well-kept Mediterranean garden, several areas for relaxation and barbecue. The living area of the villa is 210 square meters and includes a spacious living room with fireplace and access to the terrace to the garden and the barbecue area, a large kitchen equipped with all necessary appliances, 4 spacious bedrooms with wardrobes and all with access to the terrace to the garden, 2 bathrooms, large enclosed garage, several terraces. There is an equipped courtyard with a large garden and with 10 huge palm trees, lemon trees and other plants. The villa is located next to the lighthouse of Porto Colom, in the area of de Felanitx, one of the most attractive and beautiful cities on the southeast coast of Mallorca. In the immediate vicinity there is all the necessary infrastructure, shops, cafes and bars, pharmacies and banks, beautiful beaches.