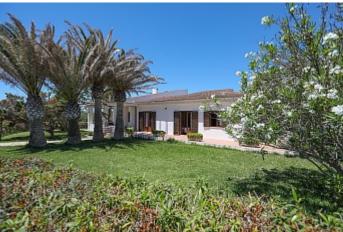

Region 18886

Plot size 1468 m<sup>2</sup>

**Constructed area** 210 m<sup>2</sup>

Terrace 100 m<sup>2</sup>

**Further features include** 

.

This beautiful villa is located a few steps from the beautiful beach in Porto Colom, the southeastern part of the island of Mallorca. The total land area is 1468 sq.m and has a well-kept Mediterranean garden, several areas for relaxation and barbecue. The living area of the villa is 210 square meters and includes a spacious living room with fireplace and access to the terrace to the garden and the barbecue area, a large kitchen equipped with all necessary appliances, 4 spacious bedrooms with wardrobes and all with access to the terrace to the garden, 2 bathrooms, large enclosed garage, several terraces. There is an equipped courtyard with a large garden and with 10 huge palm trees, lemon trees and other plants. The villa is located next to the lighthouse of Porto Colom, in the area of de Felanitx, one of the most attractive and beautiful cities on the southeast coast of Mallorca. In the immediate vicinity there is all the necessary infrastructure, shops, cafes and bars, pharmacies and banks, beautiful beaches.