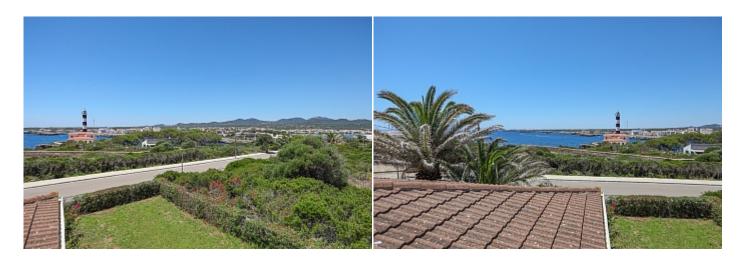

Region 18886

Plot size 1468 m<sup>2</sup>

**Constructed area** 210 m<sup>2</sup>

Terrace 100 m<sup>2</sup>

**Further features include** 

.

This beautiful villa is located a few steps from the beautiful beach in Porto Colom, the southeastern part of the island of Mallorca. The total land area is 1468 sq.m and has a well-kept Mediterranean garden, several areas for relaxation and barbecue. The living area of the villa is 210 square meters and includes a spacious living room with fireplace and access to the terrace to the garden and the barbecue area, a large kitchen equipped with all necessary appliances, 4 spacious bedrooms with wardrobes and all with access to the terrace to the garden, 2 bathrooms, large enclosed garage, several terraces. There is an equipped courtyard with a large garden and with 10 huge palm trees, lemon trees and other plants. The villa is located next to the lighthouse of Porto Colom, in the area of de Felanitx, one of the most attractive and beautiful cities on the southeast coast of Mallorca. In the immediate vicinity there is all the necessary infrastructure, shops, cafes and bars, pharmacies and banks, beautiful beaches.