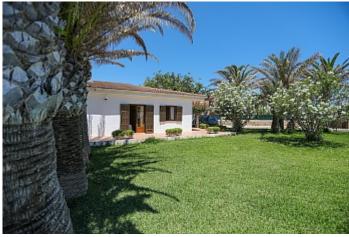

Region 18886

Plot size 1468 m<sup>2</sup>

**Constructed area** 210 m<sup>2</sup>

Terrace 100 m<sup>2</sup>

**Further features include** 

.

This beautiful villa is located a few steps from the beautiful beach in Porto Colom, the southeastern part of the island of Mallorca. The total land area is 1468 sq.m and has a well-kept Mediterranean garden, several areas for relaxation and barbecue. The living area of the villa is 210 square meters and includes a spacious living room with fireplace and access to the terrace to the garden and the barbecue area, a large kitchen equipped with all necessary appliances, 4 spacious bedrooms with wardrobes and all with access to the terrace to the garden, 2 bathrooms, large enclosed garage, several terraces. There is an equipped courtyard with a large garden and with 10 huge palm trees, lemon trees and other plants. The villa is located next to the lighthouse of Porto Colom, in the area of de Felanitx, one of the most attractive and beautiful cities on the southeast coast of Mallorca. In the immediate vicinity there is all the necessary infrastructure, shops, cafes and bars, pharmacies and banks, beautiful beaches.