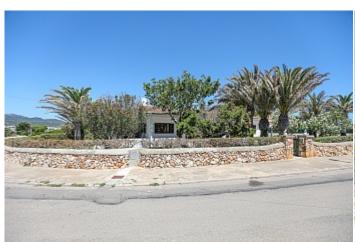

Region 18886

Plot size 1468 m<sup>2</sup>

**Constructed area** 210 m<sup>2</sup>

Terrace 100 m<sup>2</sup>

**Further features include** 

.

This beautiful villa is located a few steps from the beautiful beach in Porto Colom, the southeastern part of the island of Mallorca. The total land area is 1468 sq.m and has a well-kept Mediterranean garden, several areas for relaxation and barbecue. The living area of the villa is 210 square meters and includes a spacious living room with fireplace and access to the terrace to the garden and the barbecue area, a large kitchen equipped with all necessary appliances, 4 spacious bedrooms with wardrobes and all with access to the terrace to the garden, 2 bathrooms, large enclosed garage, several terraces. There is an equipped courtyard with a large garden and with 10 huge palm trees, lemon trees and other plants. The villa is located next to the lighthouse of Porto Colom, in the area of de Felanitx, one of the most attractive and beautiful cities on the southeast coast of Mallorca. In the immediate vicinity there is all the necessary infrastructure, shops, cafes and bars, pharmacies and banks, beautiful beaches.