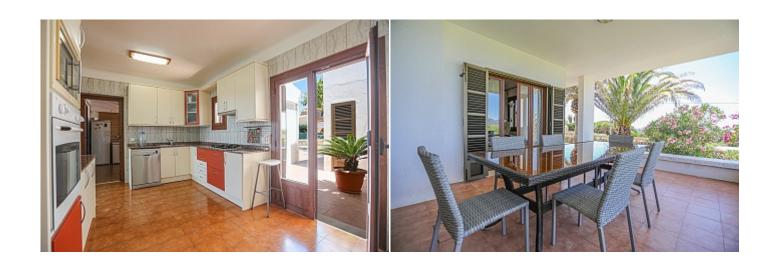

Region 18886

Plot size 1468 m<sup>2</sup>

**Constructed area** 210 m<sup>2</sup>

Terrace 100 m<sup>2</sup>

**Further features include** 

.

This beautiful villa is located a few steps from the beautiful beach in Porto Colom, the southeastern part of the island of Mallorca. The total land area is 1468 sq.m and has a well-kept Mediterranean garden, several areas for relaxation and barbecue. The living area of the villa is 210 square meters and includes a spacious living room with fireplace and access to the terrace to the garden and the barbecue area, a large kitchen equipped with all necessary appliances, 4 spacious bedrooms with wardrobes and all with access to the terrace to the garden, 2 bathrooms, large enclosed garage, several terraces. There is an equipped courtyard with a large garden and with 10 huge palm trees, lemon trees and other plants. The villa is located next to the lighthouse of Porto Colom, in the area of de Felanitx, one of the most attractive and beautiful cities on the southeast coast of Mallorca. In the immediate vicinity there is all the necessary infrastructure, shops, cafes and bars, pharmacies and banks, beautiful beaches.