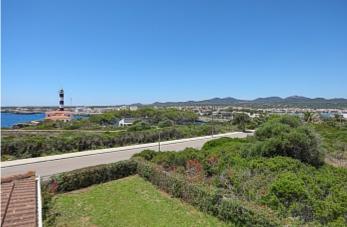

Region 18886

Plot size 1468 m<sup>2</sup>

**Constructed area** 210 m<sup>2</sup>

Terrace 100 m<sup>2</sup>

**Further features include** 

.

This beautiful villa is located a few steps from the beautiful beach in Porto Colom, the southeastern part of the island of Mallorca. The total land area is 1468 sq.m and has a well-kept Mediterranean garden, several areas for relaxation and barbecue. The living area of the villa is 210 square meters and includes a spacious living room with fireplace and access to the terrace to the garden and the barbecue area, a large kitchen equipped with all necessary appliances, 4 spacious bedrooms with wardrobes and all with access to the terrace to the garden, 2 bathrooms, large enclosed garage, several terraces. There is an equipped courtyard with a large garden and with 10 huge palm trees, lemon trees and other plants. The villa is located next to the lighthouse of Porto Colom, in the area of de Felanitx, one of the most attractive and beautiful cities on the southeast coast of Mallorca. In the immediate vicinity there is all the necessary infrastructure, shops, cafes and bars, pharmacies and banks, beautiful beaches.