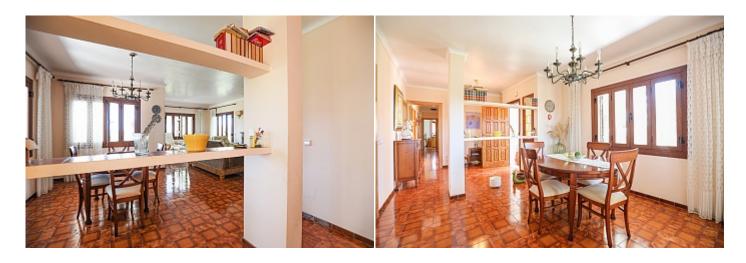

Region 18886

Plot size 1468 m<sup>2</sup>

**Constructed area** 210 m<sup>2</sup>

Terrace 100 m<sup>2</sup>

**Further features include** 

.

This beautiful villa is located a few steps from the beautiful beach in Porto Colom, the southeastern part of the island of Mallorca. The total land area is 1468 sq.m and has a well-kept Mediterranean garden, several areas for relaxation and barbecue. The living area of the villa is 210 square meters and includes a spacious living room with fireplace and access to the terrace to the garden and the barbecue area, a large kitchen equipped with all necessary appliances, 4 spacious bedrooms with wardrobes and all with access to the terrace to the garden, 2 bathrooms, large enclosed garage, several terraces. There is an equipped courtyard with a large garden and with 10 huge palm trees, lemon trees and other plants. The villa is located next to the lighthouse of Porto Colom, in the area of de Felanitx, one of the most attractive and beautiful cities on the southeast coast of Mallorca. In the immediate vicinity there is all the necessary infrastructure, shops, cafes and bars, pharmacies and banks, beautiful beaches.