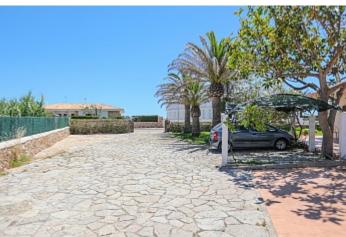

Region 18886

Plot size 1468 m<sup>2</sup>

**Constructed area** 210 m<sup>2</sup>

Terrace 100 m<sup>2</sup>

**Further features include** 

.

This beautiful villa is located a few steps from the beautiful beach in Porto Colom, the southeastern part of the island of Mallorca. The total land area is 1468 sq.m and has a well-kept Mediterranean garden, several areas for relaxation and barbecue. The living area of the villa is 210 square meters and includes a spacious living room with fireplace and access to the terrace to the garden and the barbecue area, a large kitchen equipped with all necessary appliances, 4 spacious bedrooms with wardrobes and all with access to the terrace to the garden, 2 bathrooms, large enclosed garage, several terraces. There is an equipped courtyard with a large garden and with 10 huge palm trees, lemon trees and other plants. The villa is located next to the lighthouse of Porto Colom, in the area of de Felanitx, one of the most attractive and beautiful cities on the southeast coast of Mallorca. In the immediate vicinity there is all the necessary infrastructure, shops, cafes and bars, pharmacies and banks, beautiful beaches.