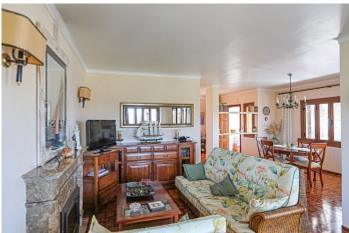

Region 18886

Plot size 1468 m<sup>2</sup>

**Constructed area** 210 m<sup>2</sup>

Terrace 100 m<sup>2</sup>

**Further features include** 

.

This beautiful villa is located a few steps from the beautiful beach in Porto Colom, the southeastern part of the island of Mallorca. The total land area is 1468 sq.m and has a well-kept Mediterranean garden, several areas for relaxation and barbecue. The living area of the villa is 210 square meters and includes a spacious living room with fireplace and access to the terrace to the garden and the barbecue area, a large kitchen equipped with all necessary appliances, 4 spacious bedrooms with wardrobes and all with access to the terrace to the garden, 2 bathrooms, large enclosed garage, several terraces. There is an equipped courtyard with a large garden and with 10 huge palm trees, lemon trees and other plants. The villa is located next to the lighthouse of Porto Colom, in the area of de Felanitx, one of the most attractive and beautiful cities on the southeast coast of Mallorca. In the immediate vicinity there is all the necessary infrastructure, shops, cafes and bars, pharmacies and banks, beautiful beaches.