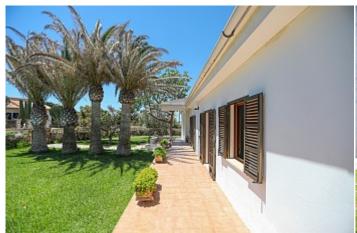

Region 18886

Plot size 1468 m<sup>2</sup>

**Constructed area** 210 m<sup>2</sup>

Terrace 100 m<sup>2</sup>

**Further features include** 

.

This beautiful villa is located a few steps from the beautiful beach in Porto Colom, the southeastern part of the island of Mallorca. The total land area is 1468 sq.m and has a well-kept Mediterranean garden, several areas for relaxation and barbecue. The living area of the villa is 210 square meters and includes a spacious living room with fireplace and access to the terrace to the garden and the barbecue area, a large kitchen equipped with all necessary appliances, 4 spacious bedrooms with wardrobes and all with access to the terrace to the garden, 2 bathrooms, large enclosed garage, several terraces. There is an equipped courtyard with a large garden and with 10 huge palm trees, lemon trees and other plants. The villa is located next to the lighthouse of Porto Colom, in the area of de Felanitx, one of the most attractive and beautiful cities on the southeast coast of Mallorca. In the immediate vicinity there is all the necessary infrastructure, shops, cafes and bars, pharmacies and banks, beautiful beaches.