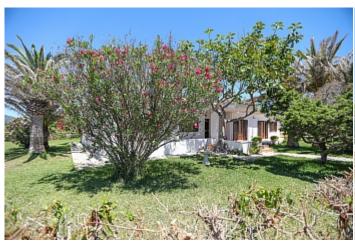

## Villa near the beach and overlooking the bay in Porto Colom

**PO-0853** 

**210m<sup>2</sup>** 

Tel: +34 971 695 828

**4** 

Villa

€1 325 000

**City** Porto Colom

Region 18886

Plot size 1468 m<sup>2</sup>

**Constructed area** 210 m<sup>2</sup>

Terrace 100 m<sup>2</sup>

**Further features include** 

.

This beautiful villa is located a few steps from the beautiful beach in Porto Colom, the southeastern part of the island of Mallorca. The total land area is 1468 sq.m and has a well-kept Mediterranean garden, several areas for relaxation and barbecue. The living area of the villa is 210 square meters and includes a spacious living room with fireplace and access to the terrace to the garden and the barbecue area, a large kitchen equipped with all necessary appliances, 4 spacious bedrooms with wardrobes and all with access to the terrace to the garden, 2 bathrooms, large enclosed garage, several terraces. There is an equipped courtyard with a large garden and with 10 huge palm trees, lemon trees and other plants. The villa is located next to the lighthouse of Porto Colom, in the area of de Felanitx, one of the most attractive and beautiful cities on the southeast coast of Mallorca. In the immediate vicinity there is all the necessary infrastructure, shops, cafes and bars, pharmacies and banks, beautiful beaches.