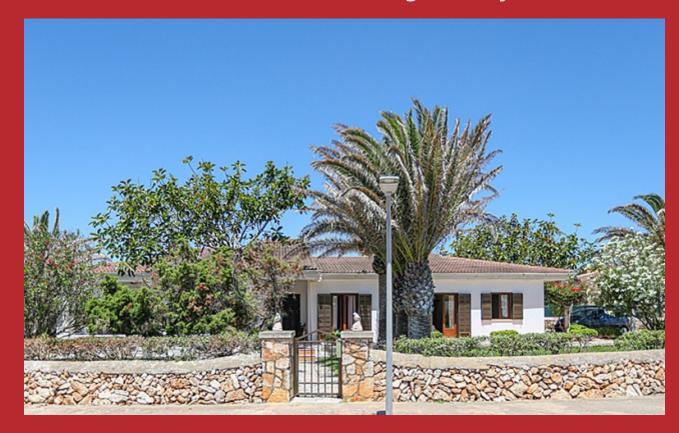

## Villa near the beach and overlooking the bay in Porto Colom

**PO-0853** 

**210m<sup>2</sup>** 

Tel: +34 971 695 828

**4** 

Villa

€1 325 000

**City** Porto Colom

Region 18886

Plot size 1468 m<sup>2</sup>

**Constructed area** 210 m<sup>2</sup>

Terrace 100 m<sup>2</sup>

**Further features include** 

.

This beautiful villa is located a few steps from the beautiful beach in Porto Colom, the southeastern part of the island of Mallorca. The total land area is 1468 sq.m and has a well-kept Mediterranean garden, several areas for relaxation and barbecue. The living area of the villa is 210 square meters and includes a spacious living room with fireplace and access to the terrace to the garden and the barbecue area, a large kitchen equipped with all necessary appliances, 4 spacious bedrooms with wardrobes and all with access to the terrace to the garden, 2 bathrooms, large enclosed garage, several terraces. There is an equipped courtyard with a large garden and with 10 huge palm trees, lemon trees and other plants. The villa is located next to the lighthouse of Porto Colom, in the area of de Felanitx, one of the most attractive and beautiful cities on the southeast coast of Mallorca. In the immediate vicinity there is all the necessary infrastructure, shops, cafes and bars, pharmacies and banks, beautiful beaches.