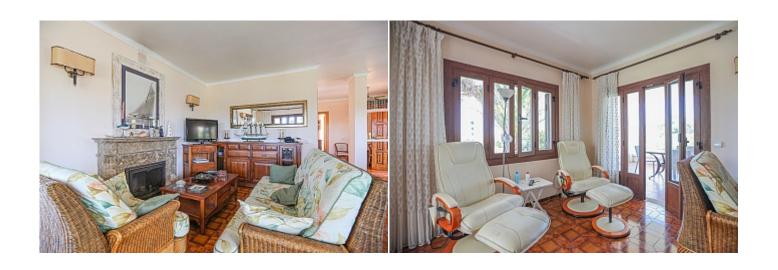

Region 18886

Plot size 1468 m<sup>2</sup>

**Constructed area** 210 m<sup>2</sup>

Terrace 100 m<sup>2</sup>

**Further features include** 

.

This beautiful villa is located a few steps from the beautiful beach in Porto Colom, the southeastern part of the island of Mallorca. The total land area is 1468 sq.m and has a well-kept Mediterranean garden, several areas for relaxation and barbecue. The living area of the villa is 210 square meters and includes a spacious living room with fireplace and access to the terrace to the garden and the barbecue area, a large kitchen equipped with all necessary appliances, 4 spacious bedrooms with wardrobes and all with access to the terrace to the garden, 2 bathrooms, large enclosed garage, several terraces. There is an equipped courtyard with a large garden and with 10 huge palm trees, lemon trees and other plants. The villa is located next to the lighthouse of Porto Colom, in the area of de Felanitx, one of the most attractive and beautiful cities on the southeast coast of Mallorca. In the immediate vicinity there is all the necessary infrastructure, shops, cafes and bars, pharmacies and banks, beautiful beaches.