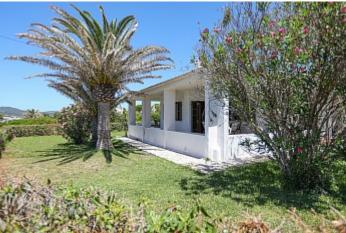

## Villa near the beach and overlooking the bay in Porto Colom

**PO-0853** 

**210m<sup>2</sup>** 

Tel: +34 971 695 828

**4** 

Villa

€1 325 000

**City** Porto Colom

Region 18886

Plot size 1468 m<sup>2</sup>

**Constructed area** 210 m<sup>2</sup>

Terrace 100 m<sup>2</sup>

**Further features include** 

.

This beautiful villa is located a few steps from the beautiful beach in Porto Colom, the southeastern part of the island of Mallorca. The total land area is 1468 sq.m and has a well-kept Mediterranean garden, several areas for relaxation and barbecue. The living area of the villa is 210 square meters and includes a spacious living room with fireplace and access to the terrace to the garden and the barbecue area, a large kitchen equipped with all necessary appliances, 4 spacious bedrooms with wardrobes and all with access to the terrace to the garden, 2 bathrooms, large enclosed garage, several terraces. There is an equipped courtyard with a large garden and with 10 huge palm trees, lemon trees and other plants. The villa is located next to the lighthouse of Porto Colom, in the area of de Felanitx, one of the most attractive and beautiful cities on the southeast coast of Mallorca. In the immediate vicinity there is all the necessary infrastructure, shops, cafes and bars, pharmacies and banks, beautiful beaches.