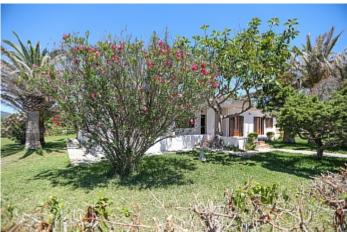

Region 18886

Plot size 1468 m<sup>2</sup>

**Constructed area** 210 m<sup>2</sup>

Terrace 100 m<sup>2</sup>

**Further features include** 

.

This beautiful villa is located a few steps from the beautiful beach in Porto Colom, the southeastern part of the island of Mallorca. The total land area is 1468 sq.m and has a well-kept Mediterranean garden, several areas for relaxation and barbecue. The living area of the villa is 210 square meters and includes a spacious living room with fireplace and access to the terrace to the garden and the barbecue area, a large kitchen equipped with all necessary appliances, 4 spacious bedrooms with wardrobes and all with access to the terrace to the garden, 2 bathrooms, large enclosed garage, several terraces. There is an equipped courtyard with a large garden and with 10 huge palm trees, lemon trees and other plants. The villa is located next to the lighthouse of Porto Colom, in the area of de Felanitx, one of the most attractive and beautiful cities on the southeast coast of Mallorca. In the immediate vicinity there is all the necessary infrastructure, shops, cafes and bars, pharmacies and banks, beautiful beaches.