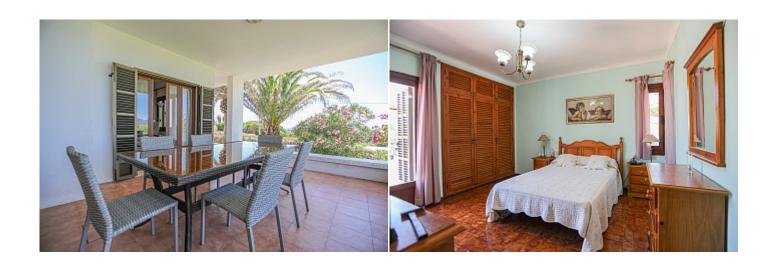

Region 18886

Plot size 1468 m<sup>2</sup>

**Constructed area** 210 m<sup>2</sup>

Terrace 100 m<sup>2</sup>

**Further features include** 

.

This beautiful villa is located a few steps from the beautiful beach in Porto Colom, the southeastern part of the island of Mallorca. The total land area is 1468 sq.m and has a well-kept Mediterranean garden, several areas for relaxation and barbecue. The living area of the villa is 210 square meters and includes a spacious living room with fireplace and access to the terrace to the garden and the barbecue area, a large kitchen equipped with all necessary appliances, 4 spacious bedrooms with wardrobes and all with access to the terrace to the garden, 2 bathrooms, large enclosed garage, several terraces. There is an equipped courtyard with a large garden and with 10 huge palm trees, lemon trees and other plants. The villa is located next to the lighthouse of Porto Colom, in the area of de Felanitx, one of the most attractive and beautiful cities on the southeast coast of Mallorca. In the immediate vicinity there is all the necessary infrastructure, shops, cafes and bars, pharmacies and banks, beautiful beaches.