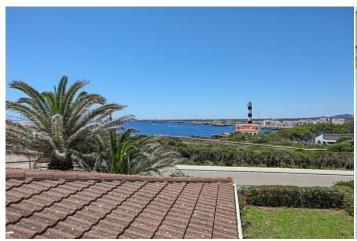

Region 18886

Plot size 1468 m<sup>2</sup>

**Constructed area** 210 m<sup>2</sup>

Terrace 100 m<sup>2</sup>

**Further features include** 

.

This beautiful villa is located a few steps from the beautiful beach in Porto Colom, the southeastern part of the island of Mallorca. The total land area is 1468 sq.m and has a well-kept Mediterranean garden, several areas for relaxation and barbecue. The living area of the villa is 210 square meters and includes a spacious living room with fireplace and access to the terrace to the garden and the barbecue area, a large kitchen equipped with all necessary appliances, 4 spacious bedrooms with wardrobes and all with access to the terrace to the garden, 2 bathrooms, large enclosed garage, several terraces. There is an equipped courtyard with a large garden and with 10 huge palm trees, lemon trees and other plants. The villa is located next to the lighthouse of Porto Colom, in the area of de Felanitx, one of the most attractive and beautiful cities on the southeast coast of Mallorca. In the immediate vicinity there is all the necessary infrastructure, shops, cafes and bars, pharmacies and banks, beautiful beaches.