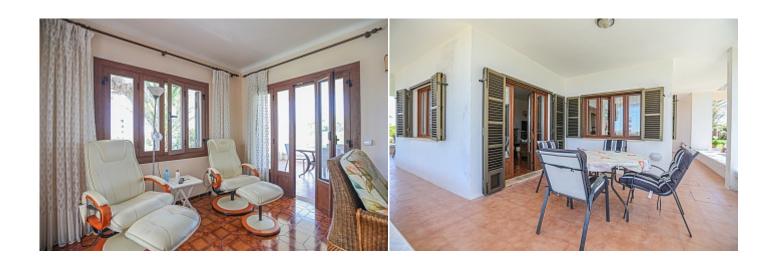

Region 18886

Plot size 1468 m<sup>2</sup>

**Constructed area** 210 m<sup>2</sup>

Terrace 100 m<sup>2</sup>

**Further features include** 

.

This beautiful villa is located a few steps from the beautiful beach in Porto Colom, the southeastern part of the island of Mallorca. The total land area is 1468 sq.m and has a well-kept Mediterranean garden, several areas for relaxation and barbecue. The living area of the villa is 210 square meters and includes a spacious living room with fireplace and access to the terrace to the garden and the barbecue area, a large kitchen equipped with all necessary appliances, 4 spacious bedrooms with wardrobes and all with access to the terrace to the garden, 2 bathrooms, large enclosed garage, several terraces. There is an equipped courtyard with a large garden and with 10 huge palm trees, lemon trees and other plants. The villa is located next to the lighthouse of Porto Colom, in the area of de Felanitx, one of the most attractive and beautiful cities on the southeast coast of Mallorca. In the immediate vicinity there is all the necessary infrastructure, shops, cafes and bars, pharmacies and banks, beautiful beaches.