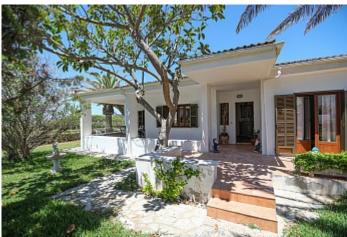

Region 18886

Plot size 1468 m<sup>2</sup>

**Constructed area** 210 m<sup>2</sup>

Terrace 100 m<sup>2</sup>

**Further features include** 

.

This beautiful villa is located a few steps from the beautiful beach in Porto Colom, the southeastern part of the island of Mallorca. The total land area is 1468 sq.m and has a well-kept Mediterranean garden, several areas for relaxation and barbecue. The living area of the villa is 210 square meters and includes a spacious living room with fireplace and access to the terrace to the garden and the barbecue area, a large kitchen equipped with all necessary appliances, 4 spacious bedrooms with wardrobes and all with access to the terrace to the garden, 2 bathrooms, large enclosed garage, several terraces. There is an equipped courtyard with a large garden and with 10 huge palm trees, lemon trees and other plants. The villa is located next to the lighthouse of Porto Colom, in the area of de Felanitx, one of the most attractive and beautiful cities on the southeast coast of Mallorca. In the immediate vicinity there is all the necessary infrastructure, shops, cafes and bars, pharmacies and banks, beautiful beaches.