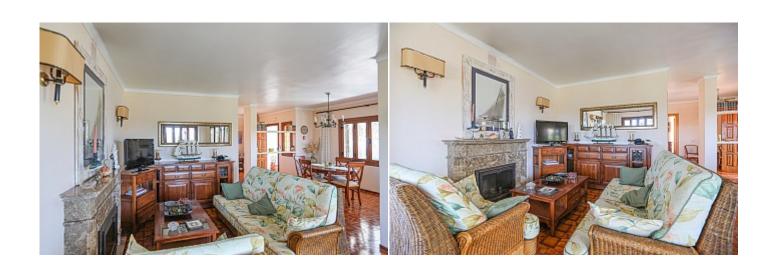

Region 18886

Plot size 1468 m<sup>2</sup>

**Constructed area** 210 m<sup>2</sup>

Terrace 100 m<sup>2</sup>

**Further features include** 

.

This beautiful villa is located a few steps from the beautiful beach in Porto Colom, the southeastern part of the island of Mallorca. The total land area is 1468 sq.m and has a well-kept Mediterranean garden, several areas for relaxation and barbecue. The living area of the villa is 210 square meters and includes a spacious living room with fireplace and access to the terrace to the garden and the barbecue area, a large kitchen equipped with all necessary appliances, 4 spacious bedrooms with wardrobes and all with access to the terrace to the garden, 2 bathrooms, large enclosed garage, several terraces. There is an equipped courtyard with a large garden and with 10 huge palm trees, lemon trees and other plants. The villa is located next to the lighthouse of Porto Colom, in the area of de Felanitx, one of the most attractive and beautiful cities on the southeast coast of Mallorca. In the immediate vicinity there is all the necessary infrastructure, shops, cafes and bars, pharmacies and banks, beautiful beaches.