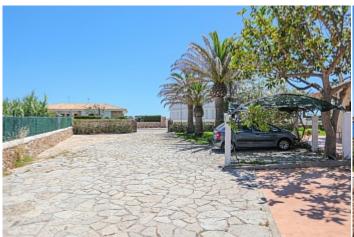

Region 18886

Plot size 1468 m<sup>2</sup>

**Constructed area** 210 m<sup>2</sup>

Terrace 100 m<sup>2</sup>

**Further features include** 

.

This beautiful villa is located a few steps from the beautiful beach in Porto Colom, the southeastern part of the island of Mallorca. The total land area is 1468 sq.m and has a well-kept Mediterranean garden, several areas for relaxation and barbecue. The living area of the villa is 210 square meters and includes a spacious living room with fireplace and access to the terrace to the garden and the barbecue area, a large kitchen equipped with all necessary appliances, 4 spacious bedrooms with wardrobes and all with access to the terrace to the garden, 2 bathrooms, large enclosed garage, several terraces. There is an equipped courtyard with a large garden and with 10 huge palm trees, lemon trees and other plants. The villa is located next to the lighthouse of Porto Colom, in the area of de Felanitx, one of the most attractive and beautiful cities on the southeast coast of Mallorca. In the immediate vicinity there is all the necessary infrastructure, shops, cafes and bars, pharmacies and banks, beautiful beaches.