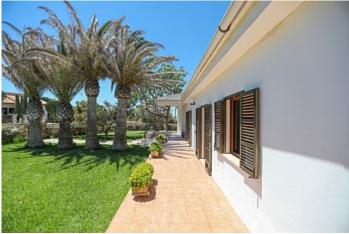

## Villa near the beach and overlooking the bay in Porto Colom

**PO-0853** 

**210m<sup>2</sup>** 

Tel: +34 971 695 828

**4** 

Villa

€1 325 000

**City** Porto Colom

Region 18886

Plot size 1468 m<sup>2</sup>

**Constructed area** 210 m<sup>2</sup>

Terrace 100 m<sup>2</sup>

**Further features include** 

.

This beautiful villa is located a few steps from the beautiful beach in Porto Colom, the southeastern part of the island of Mallorca. The total land area is 1468 sq.m and has a well-kept Mediterranean garden, several areas for relaxation and barbecue. The living area of the villa is 210 square meters and includes a spacious living room with fireplace and access to the terrace to the garden and the barbecue area, a large kitchen equipped with all necessary appliances, 4 spacious bedrooms with wardrobes and all with access to the terrace to the garden, 2 bathrooms, large enclosed garage, several terraces. There is an equipped courtyard with a large garden and with 10 huge palm trees, lemon trees and other plants. The villa is located next to the lighthouse of Porto Colom, in the area of de Felanitx, one of the most attractive and beautiful cities on the southeast coast of Mallorca. In the immediate vicinity there is all the necessary infrastructure, shops, cafes and bars, pharmacies and banks, beautiful beaches.