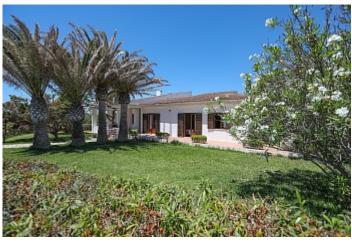

Region 18886

Plot size 1468 m<sup>2</sup>

**Constructed area** 210 m<sup>2</sup>

Terrace 100 m<sup>2</sup>

**Further features include** 

.

This beautiful villa is located a few steps from the beautiful beach in Porto Colom, the southeastern part of the island of Mallorca. The total land area is 1468 sq.m and has a well-kept Mediterranean garden, several areas for relaxation and barbecue. The living area of the villa is 210 square meters and includes a spacious living room with fireplace and access to the terrace to the garden and the barbecue area, a large kitchen equipped with all necessary appliances, 4 spacious bedrooms with wardrobes and all with access to the terrace to the garden, 2 bathrooms, large enclosed garage, several terraces. There is an equipped courtyard with a large garden and with 10 huge palm trees, lemon trees and other plants. The villa is located next to the lighthouse of Porto Colom, in the area of de Felanitx, one of the most attractive and beautiful cities on the southeast coast of Mallorca. In the immediate vicinity there is all the necessary infrastructure, shops, cafes and bars, pharmacies and banks, beautiful beaches.