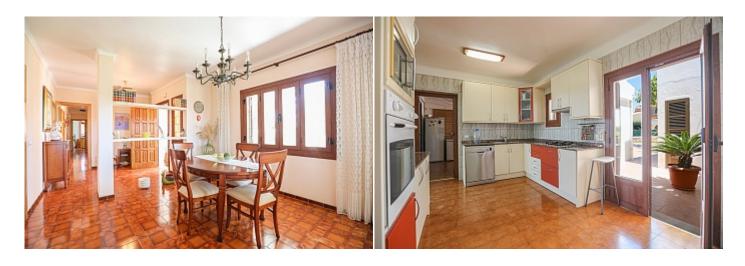

Region 18886

Plot size 1468 m<sup>2</sup>

**Constructed area** 210 m<sup>2</sup>

Terrace 100 m<sup>2</sup>

**Further features include** 

.

This beautiful villa is located a few steps from the beautiful beach in Porto Colom, the southeastern part of the island of Mallorca. The total land area is 1468 sq.m and has a well-kept Mediterranean garden, several areas for relaxation and barbecue. The living area of the villa is 210 square meters and includes a spacious living room with fireplace and access to the terrace to the garden and the barbecue area, a large kitchen equipped with all necessary appliances, 4 spacious bedrooms with wardrobes and all with access to the terrace to the garden, 2 bathrooms, large enclosed garage, several terraces. There is an equipped courtyard with a large garden and with 10 huge palm trees, lemon trees and other plants. The villa is located next to the lighthouse of Porto Colom, in the area of de Felanitx, one of the most attractive and beautiful cities on the southeast coast of Mallorca. In the immediate vicinity there is all the necessary infrastructure, shops, cafes and bars, pharmacies and banks, beautiful beaches.