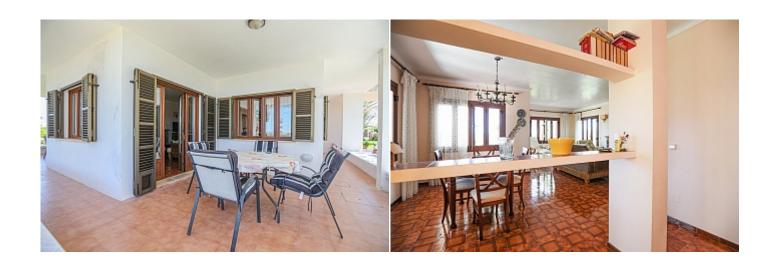

Region 18886

Plot size 1468 m<sup>2</sup>

**Constructed area** 210 m<sup>2</sup>

Terrace 100 m<sup>2</sup>

**Further features include** 

.

This beautiful villa is located a few steps from the beautiful beach in Porto Colom, the southeastern part of the island of Mallorca. The total land area is 1468 sq.m and has a well-kept Mediterranean garden, several areas for relaxation and barbecue. The living area of the villa is 210 square meters and includes a spacious living room with fireplace and access to the terrace to the garden and the barbecue area, a large kitchen equipped with all necessary appliances, 4 spacious bedrooms with wardrobes and all with access to the terrace to the garden, 2 bathrooms, large enclosed garage, several terraces. There is an equipped courtyard with a large garden and with 10 huge palm trees, lemon trees and other plants. The villa is located next to the lighthouse of Porto Colom, in the area of de Felanitx, one of the most attractive and beautiful cities on the southeast coast of Mallorca. In the immediate vicinity there is all the necessary infrastructure, shops, cafes and bars, pharmacies and banks, beautiful beaches.