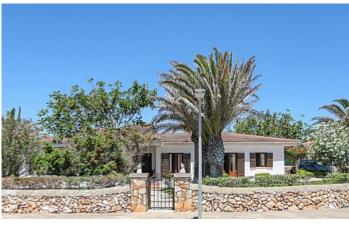

## Villa near the beach and overlooking the bay in Porto Colom

**PO-0853** 

**210m<sup>2</sup>** 

Tel: +34 971 695 828

**4** 

Villa

€1 325 000

**City** Porto Colom

Region 18886

Plot size 1468 m<sup>2</sup>

**Constructed area** 210 m<sup>2</sup>

Terrace 100 m<sup>2</sup>

**Further features include** 

.

This beautiful villa is located a few steps from the beautiful beach in Porto Colom, the southeastern part of the island of Mallorca. The total land area is 1468 sq.m and has a well-kept Mediterranean garden, several areas for relaxation and barbecue. The living area of the villa is 210 square meters and includes a spacious living room with fireplace and access to the terrace to the garden and the barbecue area, a large kitchen equipped with all necessary appliances, 4 spacious bedrooms with wardrobes and all with access to the terrace to the garden, 2 bathrooms, large enclosed garage, several terraces. There is an equipped courtyard with a large garden and with 10 huge palm trees, lemon trees and other plants. The villa is located next to the lighthouse of Porto Colom, in the area of de Felanitx, one of the most attractive and beautiful cities on the southeast coast of Mallorca. In the immediate vicinity there is all the necessary infrastructure, shops, cafes and bars, pharmacies and banks, beautiful beaches.