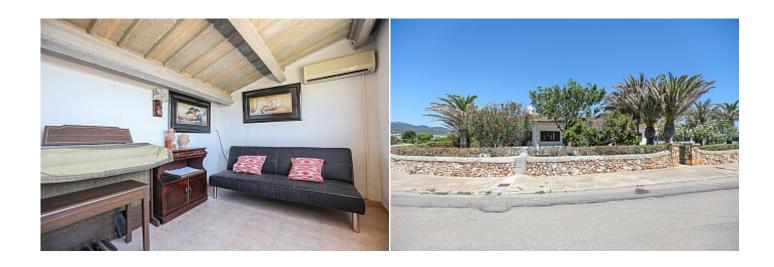

Region 18886

Plot size 1468 m<sup>2</sup>

**Constructed area** 210 m<sup>2</sup>

Terrace 100 m<sup>2</sup>

**Further features include** 

.

This beautiful villa is located a few steps from the beautiful beach in Porto Colom, the southeastern part of the island of Mallorca. The total land area is 1468 sq.m and has a well-kept Mediterranean garden, several areas for relaxation and barbecue. The living area of the villa is 210 square meters and includes a spacious living room with fireplace and access to the terrace to the garden and the barbecue area, a large kitchen equipped with all necessary appliances, 4 spacious bedrooms with wardrobes and all with access to the terrace to the garden, 2 bathrooms, large enclosed garage, several terraces. There is an equipped courtyard with a large garden and with 10 huge palm trees, lemon trees and other plants. The villa is located next to the lighthouse of Porto Colom, in the area of de Felanitx, one of the most attractive and beautiful cities on the southeast coast of Mallorca. In the immediate vicinity there is all the necessary infrastructure, shops, cafes and bars, pharmacies and banks, beautiful beaches.