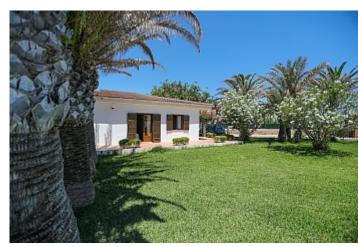

Region 18886

Plot size 1468 m<sup>2</sup>

**Constructed area** 210 m<sup>2</sup>

Terrace 100 m<sup>2</sup>

**Further features include** 

.

This beautiful villa is located a few steps from the beautiful beach in Porto Colom, the southeastern part of the island of Mallorca. The total land area is 1468 sq.m and has a well-kept Mediterranean garden, several areas for relaxation and barbecue. The living area of the villa is 210 square meters and includes a spacious living room with fireplace and access to the terrace to the garden and the barbecue area, a large kitchen equipped with all necessary appliances, 4 spacious bedrooms with wardrobes and all with access to the terrace to the garden, 2 bathrooms, large enclosed garage, several terraces. There is an equipped courtyard with a large garden and with 10 huge palm trees, lemon trees and other plants. The villa is located next to the lighthouse of Porto Colom, in the area of de Felanitx, one of the most attractive and beautiful cities on the southeast coast of Mallorca. In the immediate vicinity there is all the necessary infrastructure, shops, cafes and bars, pharmacies and banks, beautiful beaches.