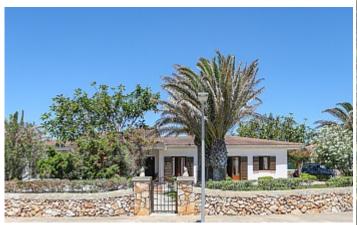

Region 18886

Plot size 1468 m<sup>2</sup>

**Constructed area** 210 m<sup>2</sup>

Terrace 100 m<sup>2</sup>

**Further features include** 

.

This beautiful villa is located a few steps from the beautiful beach in Porto Colom, the southeastern part of the island of Mallorca. The total land area is 1468 sq.m and has a well-kept Mediterranean garden, several areas for relaxation and barbecue. The living area of the villa is 210 square meters and includes a spacious living room with fireplace and access to the terrace to the garden and the barbecue area, a large kitchen equipped with all necessary appliances, 4 spacious bedrooms with wardrobes and all with access to the terrace to the garden, 2 bathrooms, large enclosed garage, several terraces. There is an equipped courtyard with a large garden and with 10 huge palm trees, lemon trees and other plants. The villa is located next to the lighthouse of Porto Colom, in the area of de Felanitx, one of the most attractive and beautiful cities on the southeast coast of Mallorca. In the immediate vicinity there is all the necessary infrastructure, shops, cafes and bars, pharmacies and banks, beautiful beaches.