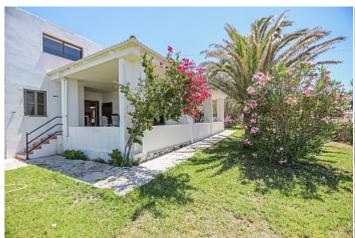

## Villa near the beach and overlooking the bay in Porto Colom

**PO-0853** 

**210m<sup>2</sup>** 

Tel: +34 971 695 828

**4** 

Villa

€1 325 000

**City** Porto Colom

Region 18886

Plot size 1468 m<sup>2</sup>

**Constructed area** 210 m<sup>2</sup>

Terrace 100 m<sup>2</sup>

**Further features include** 

.

This beautiful villa is located a few steps from the beautiful beach in Porto Colom, the southeastern part of the island of Mallorca. The total land area is 1468 sq.m and has a well-kept Mediterranean garden, several areas for relaxation and barbecue. The living area of the villa is 210 square meters and includes a spacious living room with fireplace and access to the terrace to the garden and the barbecue area, a large kitchen equipped with all necessary appliances, 4 spacious bedrooms with wardrobes and all with access to the terrace to the garden, 2 bathrooms, large enclosed garage, several terraces. There is an equipped courtyard with a large garden and with 10 huge palm trees, lemon trees and other plants. The villa is located next to the lighthouse of Porto Colom, in the area of de Felanitx, one of the most attractive and beautiful cities on the southeast coast of Mallorca. In the immediate vicinity there is all the necessary infrastructure, shops, cafes and bars, pharmacies and banks, beautiful beaches.