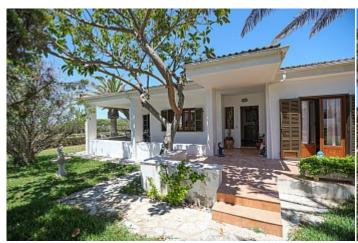

Region 18886

Plot size 1468 m<sup>2</sup>

**Constructed area** 210 m<sup>2</sup>

Terrace 100 m<sup>2</sup>

**Further features include** 

.

This beautiful villa is located a few steps from the beautiful beach in Porto Colom, the southeastern part of the island of Mallorca. The total land area is 1468 sq.m and has a well-kept Mediterranean garden, several areas for relaxation and barbecue. The living area of the villa is 210 square meters and includes a spacious living room with fireplace and access to the terrace to the garden and the barbecue area, a large kitchen equipped with all necessary appliances, 4 spacious bedrooms with wardrobes and all with access to the terrace to the garden, 2 bathrooms, large enclosed garage, several terraces. There is an equipped courtyard with a large garden and with 10 huge palm trees, lemon trees and other plants. The villa is located next to the lighthouse of Porto Colom, in the area of de Felanitx, one of the most attractive and beautiful cities on the southeast coast of Mallorca. In the immediate vicinity there is all the necessary infrastructure, shops, cafes and bars, pharmacies and banks, beautiful beaches.