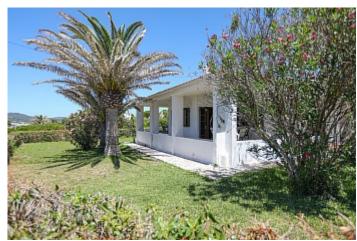

Region 18886

Plot size 1468 m<sup>2</sup>

**Constructed area** 210 m<sup>2</sup>

Terrace 100 m<sup>2</sup>

**Further features include** 

.

This beautiful villa is located a few steps from the beautiful beach in Porto Colom, the southeastern part of the island of Mallorca. The total land area is 1468 sq.m and has a well-kept Mediterranean garden, several areas for relaxation and barbecue. The living area of the villa is 210 square meters and includes a spacious living room with fireplace and access to the terrace to the garden and the barbecue area, a large kitchen equipped with all necessary appliances, 4 spacious bedrooms with wardrobes and all with access to the terrace to the garden, 2 bathrooms, large enclosed garage, several terraces. There is an equipped courtyard with a large garden and with 10 huge palm trees, lemon trees and other plants. The villa is located next to the lighthouse of Porto Colom, in the area of de Felanitx, one of the most attractive and beautiful cities on the southeast coast of Mallorca. In the immediate vicinity there is all the necessary infrastructure, shops, cafes and bars, pharmacies and banks, beautiful beaches.