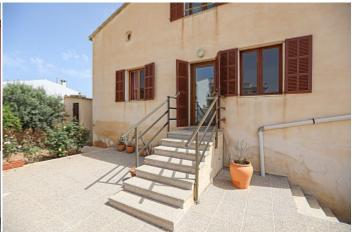

## Traditional style house with sea views in Son Serra de Marina

Region 18883

Plot size 400 m<sup>2</sup>

Constructed area 388 m<sup>2</sup>

Terrace -
Further features include

An incredible opportunity for investors. This traditional Majorcan-style house offers direct access to the sea and comes with a tourist license ETV. The main part of the house, located on the first floor, has been renovated and is currently rented out during the tourist season. The existing license allows accommodation for up to 10 people. Additionally, there's the possibility of improving the property by obtaining permission from the municipality to create a roof terrace with breathtaking views of the sea and mountains. The basement could also be renovated into a spa area with a hammam or sauna, or used as a cellar or bodega. There's potential to add a pool in the backyard without the need for excavation. The ground floor, currently used as parking space (for 4 cars) and a gym, could be transformed into two small apartments (90 square meters each), or utilized as a commercial space or warehouse. Don't miss out on this unique opportunity! Contact us today to schedule a viewing.