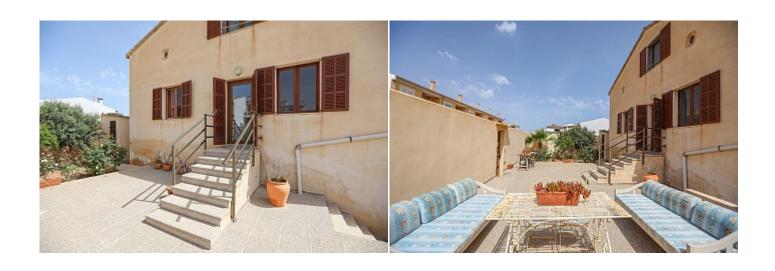

## Traditional style house with sea views in Son Serra de Marina

Region 18883

Plot size 400 m<sup>2</sup>

Constructed area 388 m<sup>2</sup>

Terrace -
Further features include

An incredible opportunity for investors. This traditional Majorcan-style house offers direct access to the sea and comes with a tourist license ETV. The main part of the house, located on the first floor, has been renovated and is currently rented out during the tourist season. The existing license allows accommodation for up to 10 people. Additionally, there's the possibility of improving the property by obtaining permission from the municipality to create a roof terrace with breathtaking views of the sea and mountains. The basement could also be renovated into a spa area with a hammam or sauna, or used as a cellar or bodega. There's potential to add a pool in the backyard without the need for excavation. The ground floor, currently used as parking space (for 4 cars) and a gym, could be transformed into two small apartments (90 square meters each), or utilized as a commercial space or warehouse. Don't miss out on this unique opportunity! Contact us today to schedule a viewing.