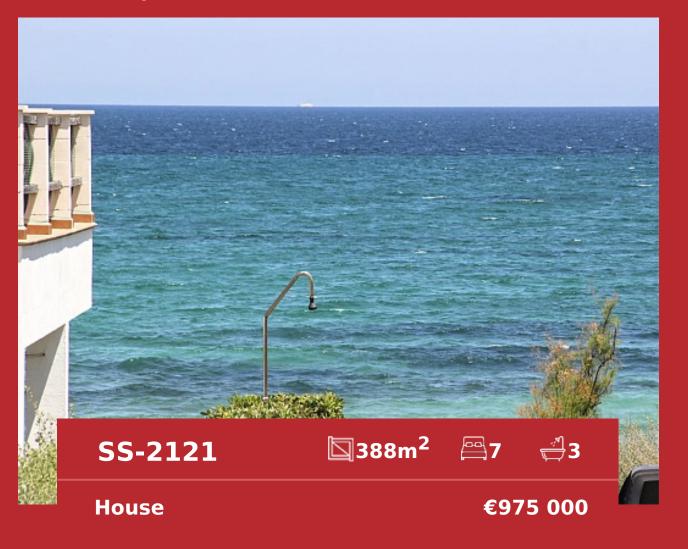

## Traditional style house with sea views in Son Serra de Marina

Region 18883

Plot size 400 m<sup>2</sup>

Constructed area 388 m<sup>2</sup>

Terrace -
Further features include

An incredible opportunity for investors. This traditional Majorcan-style house offers direct access to the sea and comes with a tourist license ETV. The main part of the house, located on the first floor, has been renovated and is currently rented out during the tourist season. The existing license allows accommodation for up to 10 people. Additionally, there's the possibility of improving the property by obtaining permission from the municipality to create a roof terrace with breathtaking views of the sea and mountains. The basement could also be renovated into a spa area with a hammam or sauna, or used as a cellar or bodega. There's potential to add a pool in the backyard without the need for excavation. The ground floor, currently used as parking space (for 4 cars) and a gym, could be transformed into two small apartments (90 square meters each), or utilized as a commercial space or warehouse. Don't miss out on this unique opportunity! Contact us today to schedule a viewing.