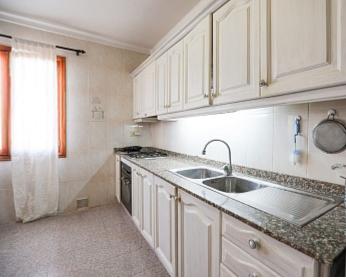

## Traditional style house with sea views in Son Serra de Marina

Region 18883

Plot size 400 m<sup>2</sup>

Constructed area 388 m<sup>2</sup>

Terrace -
Further features include

An incredible opportunity for investors. This traditional Majorcan-style house offers direct access to the sea and comes with a tourist license ETV. The main part of the house, located on the first floor, has been renovated and is currently rented out during the tourist season. The existing license allows accommodation for up to 10 people. Additionally, there's the possibility of improving the property by obtaining permission from the municipality to create a roof terrace with breathtaking views of the sea and mountains. The basement could also be renovated into a spa area with a hammam or sauna, or used as a cellar or bodega. There's potential to add a pool in the backyard without the need for excavation. The ground floor, currently used as parking space (for 4 cars) and a gym, could be transformed into two small apartments (90 square meters each), or utilized as a commercial space or warehouse. Don't miss out on this unique opportunity! Contact us today to schedule a viewing.