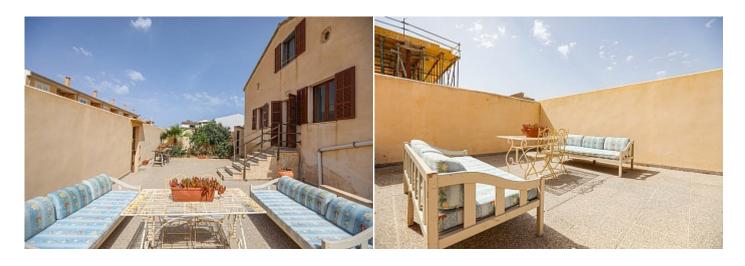

## Traditional style house with sea views in Son Serra de Marina

Region 18883

Plot size 400 m<sup>2</sup>

Constructed area 388 m<sup>2</sup>

Terrace -
Further features include

An incredible opportunity for investors. This traditional Majorcan-style house offers direct access to the sea and comes with a tourist license ETV. The main part of the house, located on the first floor, has been renovated and is currently rented out during the tourist season. The existing license allows accommodation for up to 10 people. Additionally, there's the possibility of improving the property by obtaining permission from the municipality to create a roof terrace with breathtaking views of the sea and mountains. The basement could also be renovated into a spa area with a hammam or sauna, or used as a cellar or bodega. There's potential to add a pool in the backyard without the need for excavation. The ground floor, currently used as parking space (for 4 cars) and a gym, could be transformed into two small apartments (90 square meters each), or utilized as a commercial space or warehouse. Don't miss out on this unique opportunity! Contact us today to schedule a viewing.