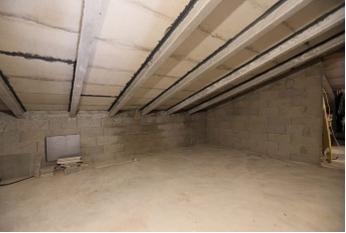

## Traditional style house with sea views in Son Serra de Marina

Region 18883

Plot size 400 m<sup>2</sup>

Constructed area 388 m<sup>2</sup>

Terrace -
Further features include

An incredible opportunity for investors. This traditional Majorcan-style house offers direct access to the sea and comes with a tourist license ETV. The main part of the house, located on the first floor, has been renovated and is currently rented out during the tourist season. The existing license allows accommodation for up to 10 people. Additionally, there's the possibility of improving the property by obtaining permission from the municipality to create a roof terrace with breathtaking views of the sea and mountains. The basement could also be renovated into a spa area with a hammam or sauna, or used as a cellar or bodega. There's potential to add a pool in the backyard without the need for excavation. The ground floor, currently used as parking space (for 4 cars) and a gym, could be transformed into two small apartments (90 square meters each), or utilized as a commercial space or warehouse. Don't miss out on this unique opportunity! Contact us today to schedule a viewing.