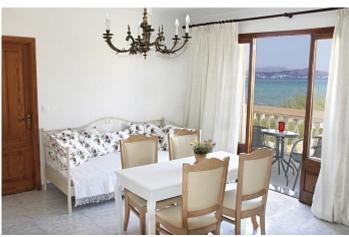

## Traditional style house with sea views in Son Serra de Marina

Region 18883

Plot size 400 m<sup>2</sup>

Constructed area 388 m<sup>2</sup>

Terrace -
Further features include

An incredible opportunity for investors. This traditional Majorcan-style house offers direct access to the sea and comes with a tourist license ETV. The main part of the house, located on the first floor, has been renovated and is currently rented out during the tourist season. The existing license allows accommodation for up to 10 people. Additionally, there's the possibility of improving the property by obtaining permission from the municipality to create a roof terrace with breathtaking views of the sea and mountains. The basement could also be renovated into a spa area with a hammam or sauna, or used as a cellar or bodega. There's potential to add a pool in the backyard without the need for excavation. The ground floor, currently used as parking space (for 4 cars) and a gym, could be transformed into two small apartments (90 square meters each), or utilized as a commercial space or warehouse. Don't miss out on this unique opportunity! Contact us today to schedule a viewing.