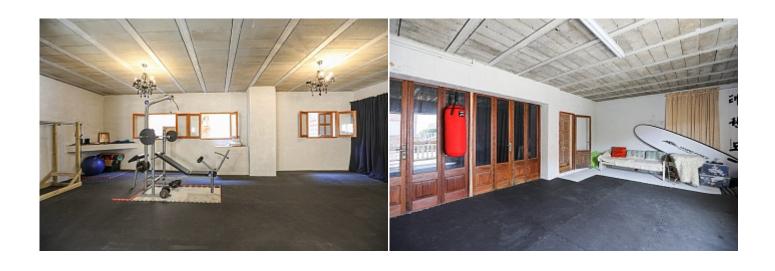

## Traditional style house with sea views in Son Serra de Marina

Region 18883

Plot size 400 m<sup>2</sup>

Constructed area 388 m<sup>2</sup>

Terrace -
Further features include

An incredible opportunity for investors. This traditional Majorcan-style house offers direct access to the sea and comes with a tourist license ETV. The main part of the house, located on the first floor, has been renovated and is currently rented out during the tourist season. The existing license allows accommodation for up to 10 people. Additionally, there's the possibility of improving the property by obtaining permission from the municipality to create a roof terrace with breathtaking views of the sea and mountains. The basement could also be renovated into a spa area with a hammam or sauna, or used as a cellar or bodega. There's potential to add a pool in the backyard without the need for excavation. The ground floor, currently used as parking space (for 4 cars) and a gym, could be transformed into two small apartments (90 square meters each), or utilized as a commercial space or warehouse. Don't miss out on this unique opportunity! Contact us today to schedule a viewing.