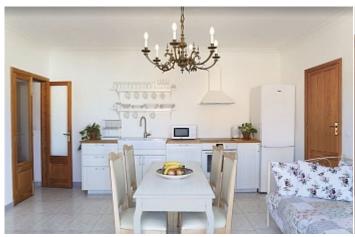

## Traditional style house with sea views in Son Serra de Marina

Region 18883

Plot size 400 m<sup>2</sup>

Constructed area 388 m<sup>2</sup>

Terrace -
Further features include

An incredible opportunity for investors. This traditional Majorcan-style house offers direct access to the sea and comes with a tourist license ETV. The main part of the house, located on the first floor, has been renovated and is currently rented out during the tourist season. The existing license allows accommodation for up to 10 people. Additionally, there's the possibility of improving the property by obtaining permission from the municipality to create a roof terrace with breathtaking views of the sea and mountains. The basement could also be renovated into a spa area with a hammam or sauna, or used as a cellar or bodega. There's potential to add a pool in the backyard without the need for excavation. The ground floor, currently used as parking space (for 4 cars) and a gym, could be transformed into two small apartments (90 square meters each), or utilized as a commercial space or warehouse. Don't miss out on this unique opportunity! Contact us today to schedule a viewing.