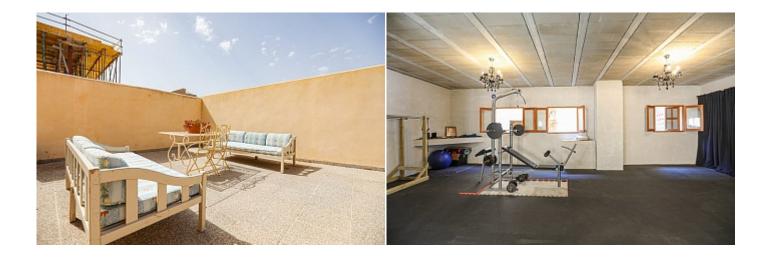

## Traditional style house with sea views in Son Serra de Marina

Region 18883

Plot size 400 m<sup>2</sup>

Constructed area 388 m<sup>2</sup>

Terrace -
Further features include

An incredible opportunity for investors. This traditional Majorcan-style house offers direct access to the sea and comes with a tourist license ETV. The main part of the house, located on the first floor, has been renovated and is currently rented out during the tourist season. The existing license allows accommodation for up to 10 people. Additionally, there's the possibility of improving the property by obtaining permission from the municipality to create a roof terrace with breathtaking views of the sea and mountains. The basement could also be renovated into a spa area with a hammam or sauna, or used as a cellar or bodega. There's potential to add a pool in the backyard without the need for excavation. The ground floor, currently used as parking space (for 4 cars) and a gym, could be transformed into two small apartments (90 square meters each), or utilized as a commercial space or warehouse. Don't miss out on this unique opportunity! Contact us today to schedule a viewing.