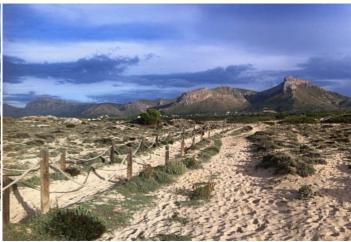

## Traditional style house with sea views in Son Serra de Marina

Region 18883

Plot size 400 m<sup>2</sup>

Constructed area 388 m<sup>2</sup>

Terrace -
Further features include

An incredible opportunity for investors. This traditional Majorcan-style house offers direct access to the sea and comes with a tourist license ETV. The main part of the house, located on the first floor, has been renovated and is currently rented out during the tourist season. The existing license allows accommodation for up to 10 people. Additionally, there's the possibility of improving the property by obtaining permission from the municipality to create a roof terrace with breathtaking views of the sea and mountains. The basement could also be renovated into a spa area with a hammam or sauna, or used as a cellar or bodega. There's potential to add a pool in the backyard without the need for excavation. The ground floor, currently used as parking space (for 4 cars) and a gym, could be transformed into two small apartments (90 square meters each), or utilized as a commercial space or warehouse. Don't miss out on this unique opportunity! Contact us today to schedule a viewing.