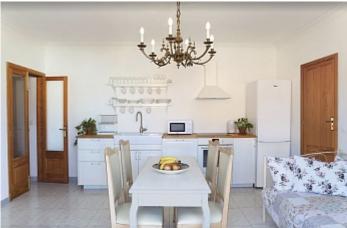

## Traditional style house with sea views in Son Serra de Marina

Region 18883

Plot size 400 m<sup>2</sup>

Constructed area 388 m<sup>2</sup>

Terrace -
Further features include

An incredible opportunity for investors. This traditional Majorcan-style house offers direct access to the sea and comes with a tourist license ETV. The main part of the house, located on the first floor, has been renovated and is currently rented out during the tourist season. The existing license allows accommodation for up to 10 people. Additionally, there's the possibility of improving the property by obtaining permission from the municipality to create a roof terrace with breathtaking views of the sea and mountains. The basement could also be renovated into a spa area with a hammam or sauna, or used as a cellar or bodega. There's potential to add a pool in the backyard without the need for excavation. The ground floor, currently used as parking space (for 4 cars) and a gym, could be transformed into two small apartments (90 square meters each), or utilized as a commercial space or warehouse. Don't miss out on this unique opportunity! Contact us today to schedule a viewing.