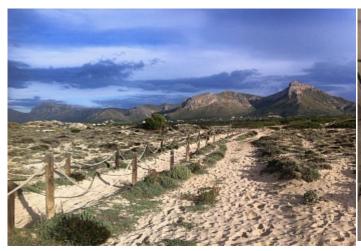

## Traditional style house with sea views in Son Serra de Marina

Region 18883

Plot size 400 m<sup>2</sup>

Constructed area 388 m<sup>2</sup>

Terrace -
Further features include

An incredible opportunity for investors. This traditional Majorcan-style house offers direct access to the sea and comes with a tourist license ETV. The main part of the house, located on the first floor, has been renovated and is currently rented out during the tourist season. The existing license allows accommodation for up to 10 people. Additionally, there's the possibility of improving the property by obtaining permission from the municipality to create a roof terrace with breathtaking views of the sea and mountains. The basement could also be renovated into a spa area with a hammam or sauna, or used as a cellar or bodega. There's potential to add a pool in the backyard without the need for excavation. The ground floor, currently used as parking space (for 4 cars) and a gym, could be transformed into two small apartments (90 square meters each), or utilized as a commercial space or warehouse. Don't miss out on this unique opportunity! Contact us today to schedule a viewing.