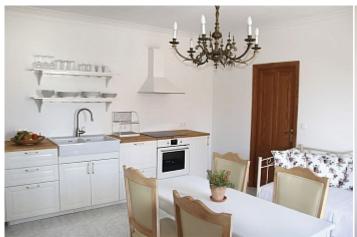

## Traditional style house with sea views in Son Serra de Marina

Region 18883

Plot size 400 m<sup>2</sup>

Constructed area 388 m<sup>2</sup>

Terrace -
Further features include

An incredible opportunity for investors. This traditional Majorcan-style house offers direct access to the sea and comes with a tourist license ETV. The main part of the house, located on the first floor, has been renovated and is currently rented out during the tourist season. The existing license allows accommodation for up to 10 people. Additionally, there's the possibility of improving the property by obtaining permission from the municipality to create a roof terrace with breathtaking views of the sea and mountains. The basement could also be renovated into a spa area with a hammam or sauna, or used as a cellar or bodega. There's potential to add a pool in the backyard without the need for excavation. The ground floor, currently used as parking space (for 4 cars) and a gym, could be transformed into two small apartments (90 square meters each), or utilized as a commercial space or warehouse. Don't miss out on this unique opportunity! Contact us today to schedule a viewing.