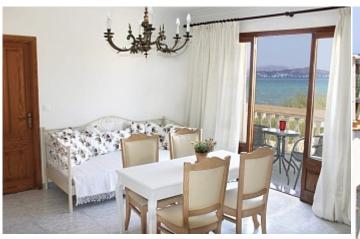

## Traditional style house with sea views in Son Serra de Marina

Region 18883

Plot size 400 m<sup>2</sup>

Constructed area 388 m<sup>2</sup>

Terrace -
Further features include

An incredible opportunity for investors. This traditional Majorcan-style house offers direct access to the sea and comes with a tourist license ETV. The main part of the house, located on the first floor, has been renovated and is currently rented out during the tourist season. The existing license allows accommodation for up to 10 people. Additionally, there's the possibility of improving the property by obtaining permission from the municipality to create a roof terrace with breathtaking views of the sea and mountains. The basement could also be renovated into a spa area with a hammam or sauna, or used as a cellar or bodega. There's potential to add a pool in the backyard without the need for excavation. The ground floor, currently used as parking space (for 4 cars) and a gym, could be transformed into two small apartments (90 square meters each), or utilized as a commercial space or warehouse. Don't miss out on this unique opportunity! Contact us today to schedule a viewing.