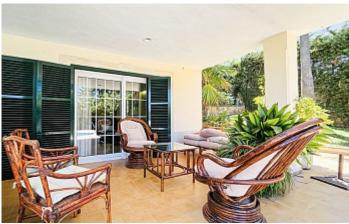

Plot size 1000 m<sup>2</sup>

Constructed area -

Terrace -

**Further features include** 

Best offer, Pool.

We are delighted to present to you this charming property in the traditional Mallorcan style, situated in one of the most sought-after locations in the southwest of the island, in Santa Ponsa. The house is located at the entrance of Ensaimada, allowing easy and quick access to the center of Santa Ponsa, even by using an electric scooter or bicycle. This property is spread over two levels. On the upper level, you will find an open, fully equipped kitchen with direct access to the living room and dining area. Additionally, the kitchen is connected to a large open terrace with beautiful views of the mountains. On this same level, there are four bedrooms, two of which have their own en-suite bathrooms, while the other two share a separate bathroom. The lower level features a spacious living room with direct access to the garden and pool area. There is also a separate guest bathroom and access to the garage. The house has covered parking spaces for several cars as well as a separate closed garage. Don't miss the opportunity to visit this property! Leave us your inquiry now, and we will be happy to arrange a viewing for you.