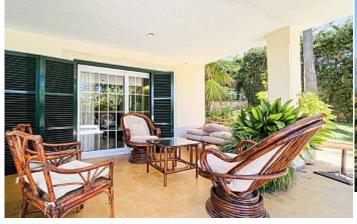

Plot size 1000 m<sup>2</sup>

Constructed area -

Terrace -

**Further features include** 

Best offer, Pool.

We are delighted to present to you this charming property in the traditional Mallorcan style, situated in one of the most sought-after locations in the southwest of the island, in Santa Ponsa. The house is located at the entrance of Ensaimada, allowing easy and quick access to the center of Santa Ponsa, even by using an electric scooter or bicycle. This property is spread over two levels. On the upper level, you will find an open, fully equipped kitchen with direct access to the living room and dining area. Additionally, the kitchen is connected to a large open terrace with beautiful views of the mountains. On this same level, there are four bedrooms, two of which have their own en-suite bathrooms, while the other two share a separate bathroom. The lower level features a spacious living room with direct access to the garden and pool area. There is also a separate guest bathroom and access to the garage. The house has covered parking spaces for several cars as well as a separate closed garage. Don't miss the opportunity to visit this property! Leave us your inquiry now, and we will be happy to arrange a viewing for you.