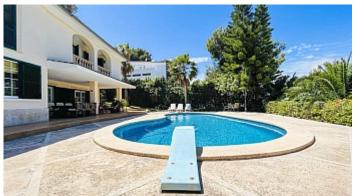

Plot size 1000 m<sup>2</sup>

Constructed area -

Terrace -

**Further features include** 

Best offer, Pool.

We are delighted to present to you this charming property in the traditional Mallorcan style, situated in one of the most sought-after locations in the southwest of the island, in Santa Ponsa. The house is located at the entrance of Ensaimada, allowing easy and quick access to the center of Santa Ponsa, even by using an electric scooter or bicycle. This property is spread over two levels. On the upper level, you will find an open, fully equipped kitchen with direct access to the living room and dining area. Additionally, the kitchen is connected to a large open terrace with beautiful views of the mountains. On this same level, there are four bedrooms, two of which have their own en-suite bathrooms, while the other two share a separate bathroom. The lower level features a spacious living room with direct access to the garden and pool area. There is also a separate guest bathroom and access to the garage. The house has covered parking spaces for several cars as well as a separate closed garage. Don't miss the opportunity to visit this property! Leave us your inquiry now, and we will be happy to arrange a viewing for you.