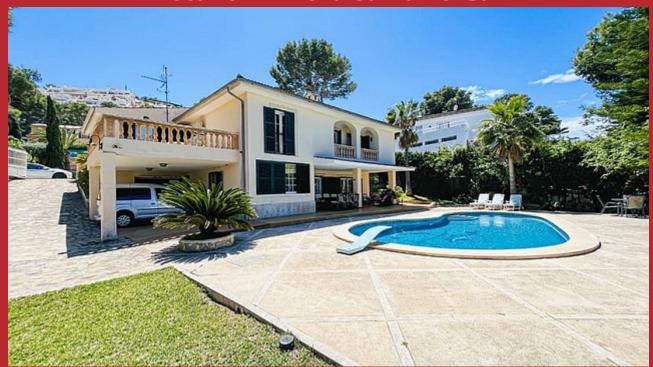

## Superb villa with fantastic mountain views in an exclusive location in Nova Santa Ponsa

**SP-2626** 

⊠m<sup>2</sup>

**=4** 

Villa

€1 695 000

City Santa Ponsa

Region 18887

Plot size 1000 m<sup>2</sup>

Constructed area -

Terrace -

**Further features include** 

Best offer, Pool.

We are delighted to present to you this charming property in the traditional Mallorcan style, situated in one of the most sought-after locations in the southwest of the island, in Santa Ponsa. The house is located at the entrance of Ensaimada, allowing easy and quick access to the center of Santa Ponsa, even by using an electric scooter or bicycle. This property is spread over two levels. On the upper level, you will find an open, fully equipped kitchen with direct access to the living room and dining area. Additionally, the kitchen is connected to a large open terrace with beautiful views of the mountains. On this same level, there are four bedrooms, two of which have their own en-suite bathrooms, while the other two share a separate bathroom. The lower level features a spacious living room with direct access to the garden and pool area. There is also a separate guest bathroom and access to the garage. The house has covered parking spaces for several cars as well as a separate closed garage. Don't miss the opportunity to visit this property! Leave us your inquiry now, and we will be happy to arrange a viewing for you.