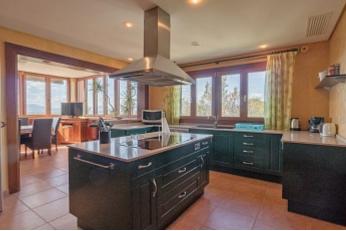

**Further features include** 

Pool.

€1 365 000

This luxury villa is located in a quiet residential area of Sáranjassa, surrounded by magnificent views around. The house was built in 2002, and has a living area of 356 sqm and is located on a beautiful plot of 7500 sqm. It assumes comfortable accommodation for 10-12 people. The villa has 5 bedrooms with en suite bathrooms, a large kitchen with an "island" function, fully equipped with modern kitchen appliances. The kitchen is connected to the dining room with a fireplace. The master bedroom has a dressing room and a huge bathroom. Also there is a large well-kept garden with many plants and fruit trees, a private tennis court and a gym. A large swimming pool and a barbecue area complete this wonderful residence. You can dine on the patio in the fresh air in the elegant dining room, or sit in the lounge area with glass walls and comfortable seats. This superb villa is ready to be a great place for friendly family and to receive many friends. The capital of the island is 20 minutes away by car and offers many cultural and architectural as well as culinary and many other attractions.