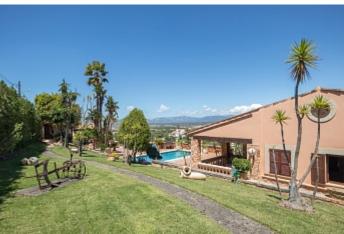

**Further features include** 

Pool.

€1 365 000

This luxury villa is located in a quiet residential area of Sáranjassa, surrounded by magnificent views around. The house was built in 2002, and has a living area of 356 sqm and is located on a beautiful plot of 7500 sqm. It assumes comfortable accommodation for 10-12 people. The villa has 5 bedrooms with en suite bathrooms, a large kitchen with an "island" function, fully equipped with modern kitchen appliances. The kitchen is connected to the dining room with a fireplace. The master bedroom has a dressing room and a huge bathroom. Also there is a large well-kept garden with many plants and fruit trees, a private tennis court and a gym. A large swimming pool and a barbecue area complete this wonderful residence. You can dine on the patio in the fresh air in the elegant dining room, or sit in the lounge area with glass walls and comfortable seats. This superb villa is ready to be a great place for friendly family and to receive many friends. The capital of the island is 20 minutes away by car and offers many cultural and architectural as well as culinary and many other attractions.