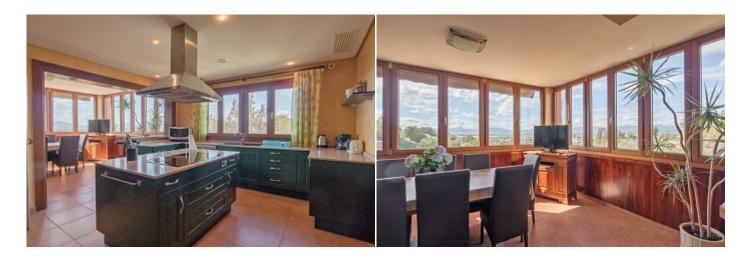

**Further features include** 

Pool.

€1 365 000

This luxury villa is located in a quiet residential area of Sáranjassa, surrounded by magnificent views around. The house was built in 2002, and has a living area of 356 sqm and is located on a beautiful plot of 7500 sqm. It assumes comfortable accommodation for 10-12 people. The villa has 5 bedrooms with en suite bathrooms, a large kitchen with an "island" function, fully equipped with modern kitchen appliances. The kitchen is connected to the dining room with a fireplace. The master bedroom has a dressing room and a huge bathroom. Also there is a large well-kept garden with many plants and fruit trees, a private tennis court and a gym. A large swimming pool and a barbecue area complete this wonderful residence. You can dine on the patio in the fresh air in the elegant dining room, or sit in the lounge area with glass walls and comfortable seats. This superb villa is ready to be a great place for friendly family and to receive many friends. The capital of the island is 20 minutes away by car and offers many cultural and architectural as well as culinary and many other attractions.