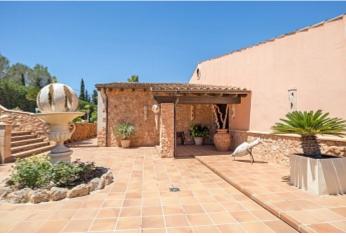

**Further features include** 

Pool.

€1 365 000

This luxury villa is located in a quiet residential area of Sáranjassa, surrounded by magnificent views around. The house was built in 2002, and has a living area of 356 sqm and is located on a beautiful plot of 7500 sqm. It assumes comfortable accommodation for 10-12 people. The villa has 5 bedrooms with en suite bathrooms, a large kitchen with an "island" function, fully equipped with modern kitchen appliances. The kitchen is connected to the dining room with a fireplace. The master bedroom has a dressing room and a huge bathroom. Also there is a large well-kept garden with many plants and fruit trees, a private tennis court and a gym. A large swimming pool and a barbecue area complete this wonderful residence. You can dine on the patio in the fresh air in the elegant dining room, or sit in the lounge area with glass walls and comfortable seats. This superb villa is ready to be a great place for friendly family and to receive many friends. The capital of the island is 20 minutes away by car and offers many cultural and architectural as well as culinary and many other attractions.