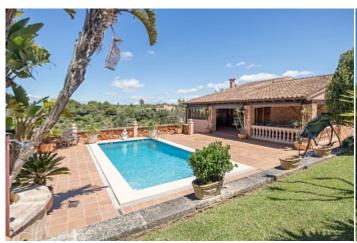

**Further features include** 

Pool.

€1 365 000

This luxury villa is located in a quiet residential area of Sáranjassa, surrounded by magnificent views around. The house was built in 2002, and has a living area of 356 sqm and is located on a beautiful plot of 7500 sqm. It assumes comfortable accommodation for 10-12 people. The villa has 5 bedrooms with en suite bathrooms, a large kitchen with an "island" function, fully equipped with modern kitchen appliances. The kitchen is connected to the dining room with a fireplace. The master bedroom has a dressing room and a huge bathroom. Also there is a large well-kept garden with many plants and fruit trees, a private tennis court and a gym. A large swimming pool and a barbecue area complete this wonderful residence. You can dine on the patio in the fresh air in the elegant dining room, or sit in the lounge area with glass walls and comfortable seats. This superb villa is ready to be a great place for friendly family and to receive many friends. The capital of the island is 20 minutes away by car and offers many cultural and architectural as well as culinary and many other attractions.