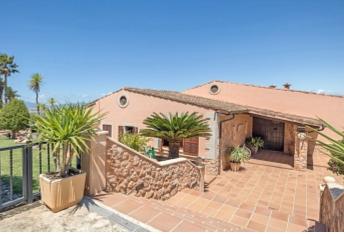

**Further features include** 

Pool.

€1 365 000

This luxury villa is located in a quiet residential area of Sáranjassa, surrounded by magnificent views around. The house was built in 2002, and has a living area of 356 sqm and is located on a beautiful plot of 7500 sqm. It assumes comfortable accommodation for 10-12 people. The villa has 5 bedrooms with en suite bathrooms, a large kitchen with an "island" function, fully equipped with modern kitchen appliances. The kitchen is connected to the dining room with a fireplace. The master bedroom has a dressing room and a huge bathroom. Also there is a large well-kept garden with many plants and fruit trees, a private tennis court and a gym. A large swimming pool and a barbecue area complete this wonderful residence. You can dine on the patio in the fresh air in the elegant dining room, or sit in the lounge area with glass walls and comfortable seats. This superb villa is ready to be a great place for friendly family and to receive many friends. The capital of the island is 20 minutes away by car and offers many cultural and architectural as well as culinary and many other attractions.