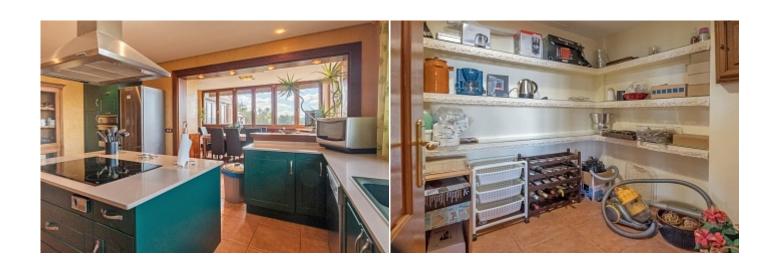

**Further features include** 

Pool.

€1 365 000

This luxury villa is located in a quiet residential area of Sáranjassa, surrounded by magnificent views around. The house was built in 2002, and has a living area of 356 sqm and is located on a beautiful plot of 7500 sqm. It assumes comfortable accommodation for 10-12 people. The villa has 5 bedrooms with en suite bathrooms, a large kitchen with an "island" function, fully equipped with modern kitchen appliances. The kitchen is connected to the dining room with a fireplace. The master bedroom has a dressing room and a huge bathroom. Also there is a large well-kept garden with many plants and fruit trees, a private tennis court and a gym. A large swimming pool and a barbecue area complete this wonderful residence. You can dine on the patio in the fresh air in the elegant dining room, or sit in the lounge area with glass walls and comfortable seats. This superb villa is ready to be a great place for friendly family and to receive many friends. The capital of the island is 20 minutes away by car and offers many cultural and architectural as well as culinary and many other attractions.