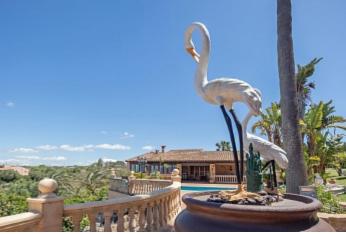

**Further features include** 

Pool.

€1 365 000

This luxury villa is located in a quiet residential area of Sáranjassa, surrounded by magnificent views around. The house was built in 2002, and has a living area of 356 sqm and is located on a beautiful plot of 7500 sqm. It assumes comfortable accommodation for 10-12 people. The villa has 5 bedrooms with en suite bathrooms, a large kitchen with an "island" function, fully equipped with modern kitchen appliances. The kitchen is connected to the dining room with a fireplace. The master bedroom has a dressing room and a huge bathroom. Also there is a large well-kept garden with many plants and fruit trees, a private tennis court and a gym. A large swimming pool and a barbecue area complete this wonderful residence. You can dine on the patio in the fresh air in the elegant dining room, or sit in the lounge area with glass walls and comfortable seats. This superb villa is ready to be a great place for friendly family and to receive many friends. The capital of the island is 20 minutes away by car and offers many cultural and architectural as well as culinary and many other attractions.