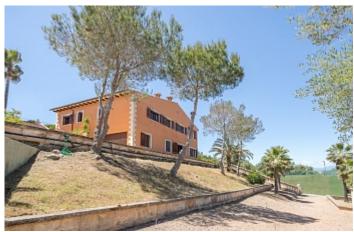

## Superb villa with amazing views in Sàranjassa

Tel: +34 971 695 828

**City** S'Aranjassa

Region 18882

Villa

Plot size 7500 m<sup>2</sup>

**Constructed area** 356 m<sup>2</sup>

Terrace 120 m<sup>2</sup>

**Further features include** 

Pool.

€1 365 000

This luxury villa is located in a quiet residential area of Sáranjassa, surrounded by magnificent views around. The house was built in 2002, and has a living area of 356 sqm and is located on a beautiful plot of 7500 sqm. It assumes comfortable accommodation for 10-12 people. The villa has 5 bedrooms with en suite bathrooms, a large kitchen with an "island" function, fully equipped with modern kitchen appliances. The kitchen is connected to the dining room with a fireplace. The master bedroom has a dressing room and a huge bathroom. Also there is a large well-kept garden with many plants and fruit trees, a private tennis court and a gym. A large swimming pool and a barbecue area complete this wonderful residence. You can dine on the patio in the fresh air in the elegant dining room, or sit in the lounge area with glass walls and comfortable seats. This superb villa is ready to be a great place for friendly family and to receive many friends. The capital of the island is 20 minutes away by car and offers many cultural and architectural as well as culinary and many other attractions.