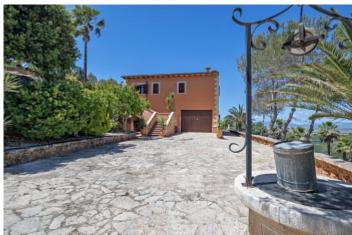

**Further features include** 

Pool.

€1 365 000

This luxury villa is located in a quiet residential area of Sáranjassa, surrounded by magnificent views around. The house was built in 2002, and has a living area of 356 sqm and is located on a beautiful plot of 7500 sqm. It assumes comfortable accommodation for 10-12 people. The villa has 5 bedrooms with en suite bathrooms, a large kitchen with an "island" function, fully equipped with modern kitchen appliances. The kitchen is connected to the dining room with a fireplace. The master bedroom has a dressing room and a huge bathroom. Also there is a large well-kept garden with many plants and fruit trees, a private tennis court and a gym. A large swimming pool and a barbecue area complete this wonderful residence. You can dine on the patio in the fresh air in the elegant dining room, or sit in the lounge area with glass walls and comfortable seats. This superb villa is ready to be a great place for friendly family and to receive many friends. The capital of the island is 20 minutes away by car and offers many cultural and architectural as well as culinary and many other attractions.