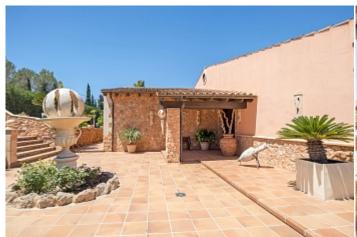

**Further features include** 

Pool.

€1 365 000

This luxury villa is located in a quiet residential area of Sáranjassa, surrounded by magnificent views around. The house was built in 2002, and has a living area of 356 sqm and is located on a beautiful plot of 7500 sqm. It assumes comfortable accommodation for 10-12 people. The villa has 5 bedrooms with en suite bathrooms, a large kitchen with an "island" function, fully equipped with modern kitchen appliances. The kitchen is connected to the dining room with a fireplace. The master bedroom has a dressing room and a huge bathroom. Also there is a large well-kept garden with many plants and fruit trees, a private tennis court and a gym. A large swimming pool and a barbecue area complete this wonderful residence. You can dine on the patio in the fresh air in the elegant dining room, or sit in the lounge area with glass walls and comfortable seats. This superb villa is ready to be a great place for friendly family and to receive many friends. The capital of the island is 20 minutes away by car and offers many cultural and architectural as well as culinary and many other attractions.