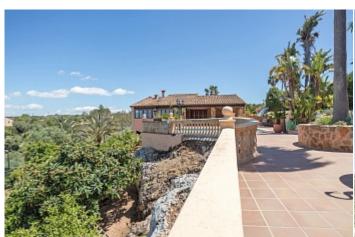

**Further features include** 

Pool.

€1 365 000

This luxury villa is located in a quiet residential area of Sáranjassa, surrounded by magnificent views around. The house was built in 2002, and has a living area of 356 sqm and is located on a beautiful plot of 7500 sqm. It assumes comfortable accommodation for 10-12 people. The villa has 5 bedrooms with en suite bathrooms, a large kitchen with an "island" function, fully equipped with modern kitchen appliances. The kitchen is connected to the dining room with a fireplace. The master bedroom has a dressing room and a huge bathroom. Also there is a large well-kept garden with many plants and fruit trees, a private tennis court and a gym. A large swimming pool and a barbecue area complete this wonderful residence. You can dine on the patio in the fresh air in the elegant dining room, or sit in the lounge area with glass walls and comfortable seats. This superb villa is ready to be a great place for friendly family and to receive many friends. The capital of the island is 20 minutes away by car and offers many cultural and architectural as well as culinary and many other attractions.