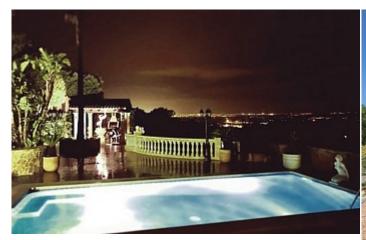

**Further features include** 

Pool.

€1 365 000

This luxury villa is located in a quiet residential area of Sáranjassa, surrounded by magnificent views around. The house was built in 2002, and has a living area of 356 sqm and is located on a beautiful plot of 7500 sqm. It assumes comfortable accommodation for 10-12 people. The villa has 5 bedrooms with en suite bathrooms, a large kitchen with an "island" function, fully equipped with modern kitchen appliances. The kitchen is connected to the dining room with a fireplace. The master bedroom has a dressing room and a huge bathroom. Also there is a large well-kept garden with many plants and fruit trees, a private tennis court and a gym. A large swimming pool and a barbecue area complete this wonderful residence. You can dine on the patio in the fresh air in the elegant dining room, or sit in the lounge area with glass walls and comfortable seats. This superb villa is ready to be a great place for friendly family and to receive many friends. The capital of the island is 20 minutes away by car and offers many cultural and architectural as well as culinary and many other attractions.