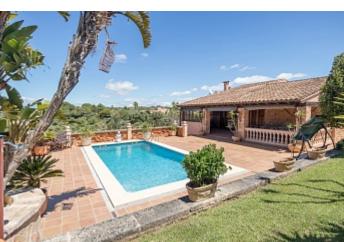

**Further features include** 

Pool.

€1 365 000

This luxury villa is located in a quiet residential area of Sáranjassa, surrounded by magnificent views around. The house was built in 2002, and has a living area of 356 sqm and is located on a beautiful plot of 7500 sqm. It assumes comfortable accommodation for 10-12 people. The villa has 5 bedrooms with en suite bathrooms, a large kitchen with an "island" function, fully equipped with modern kitchen appliances. The kitchen is connected to the dining room with a fireplace. The master bedroom has a dressing room and a huge bathroom. Also there is a large well-kept garden with many plants and fruit trees, a private tennis court and a gym. A large swimming pool and a barbecue area complete this wonderful residence. You can dine on the patio in the fresh air in the elegant dining room, or sit in the lounge area with glass walls and comfortable seats. This superb villa is ready to be a great place for friendly family and to receive many friends. The capital of the island is 20 minutes away by car and offers many cultural and architectural as well as culinary and many other attractions.