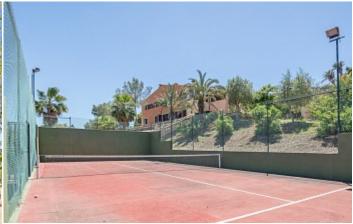

**Further features include** 

Pool.

€1 365 000

This luxury villa is located in a quiet residential area of Sáranjassa, surrounded by magnificent views around. The house was built in 2002, and has a living area of 356 sqm and is located on a beautiful plot of 7500 sqm. It assumes comfortable accommodation for 10-12 people. The villa has 5 bedrooms with en suite bathrooms, a large kitchen with an "island" function, fully equipped with modern kitchen appliances. The kitchen is connected to the dining room with a fireplace. The master bedroom has a dressing room and a huge bathroom. Also there is a large well-kept garden with many plants and fruit trees, a private tennis court and a gym. A large swimming pool and a barbecue area complete this wonderful residence. You can dine on the patio in the fresh air in the elegant dining room, or sit in the lounge area with glass walls and comfortable seats. This superb villa is ready to be a great place for friendly family and to receive many friends. The capital of the island is 20 minutes away by car and offers many cultural and architectural as well as culinary and many other attractions.