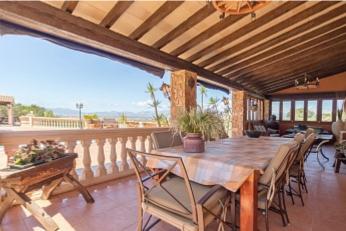

**Further features include** 

Pool.

€1 365 000

This luxury villa is located in a quiet residential area of Sáranjassa, surrounded by magnificent views around. The house was built in 2002, and has a living area of 356 sqm and is located on a beautiful plot of 7500 sqm. It assumes comfortable accommodation for 10-12 people. The villa has 5 bedrooms with en suite bathrooms, a large kitchen with an "island" function, fully equipped with modern kitchen appliances. The kitchen is connected to the dining room with a fireplace. The master bedroom has a dressing room and a huge bathroom. Also there is a large well-kept garden with many plants and fruit trees, a private tennis court and a gym. A large swimming pool and a barbecue area complete this wonderful residence. You can dine on the patio in the fresh air in the elegant dining room, or sit in the lounge area with glass walls and comfortable seats. This superb villa is ready to be a great place for friendly family and to receive many friends. The capital of the island is 20 minutes away by car and offers many cultural and architectural as well as culinary and many other attractions.