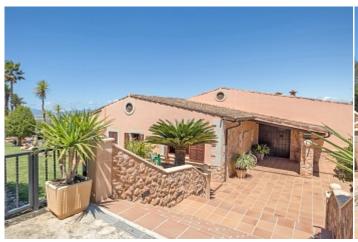

**Further features include** 

Pool.

€1 365 000

This luxury villa is located in a quiet residential area of Sáranjassa, surrounded by magnificent views around. The house was built in 2002, and has a living area of 356 sqm and is located on a beautiful plot of 7500 sqm. It assumes comfortable accommodation for 10-12 people. The villa has 5 bedrooms with en suite bathrooms, a large kitchen with an "island" function, fully equipped with modern kitchen appliances. The kitchen is connected to the dining room with a fireplace. The master bedroom has a dressing room and a huge bathroom. Also there is a large well-kept garden with many plants and fruit trees, a private tennis court and a gym. A large swimming pool and a barbecue area complete this wonderful residence. You can dine on the patio in the fresh air in the elegant dining room, or sit in the lounge area with glass walls and comfortable seats. This superb villa is ready to be a great place for friendly family and to receive many friends. The capital of the island is 20 minutes away by car and offers many cultural and architectural as well as culinary and many other attractions.