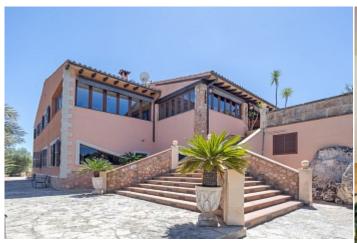

## Superb villa with amazing views in Sàranjassa

Tel: +34 971 695 828

**City** S'Aranjassa

Region 18882

Villa

Plot size 7500 m<sup>2</sup>

**Constructed area** 356 m<sup>2</sup>

Terrace 120 m<sup>2</sup>

**Further features include** 

Pool.

€1 365 000

This luxury villa is located in a quiet residential area of Sáranjassa, surrounded by magnificent views around. The house was built in 2002, and has a living area of 356 sqm and is located on a beautiful plot of 7500 sqm. It assumes comfortable accommodation for 10-12 people. The villa has 5 bedrooms with en suite bathrooms, a large kitchen with an "island" function, fully equipped with modern kitchen appliances. The kitchen is connected to the dining room with a fireplace. The master bedroom has a dressing room and a huge bathroom. Also there is a large well-kept garden with many plants and fruit trees, a private tennis court and a gym. A large swimming pool and a barbecue area complete this wonderful residence. You can dine on the patio in the fresh air in the elegant dining room, or sit in the lounge area with glass walls and comfortable seats. This superb villa is ready to be a great place for friendly family and to receive many friends. The capital of the island is 20 minutes away by car and offers many cultural and architectural as well as culinary and many other attractions.