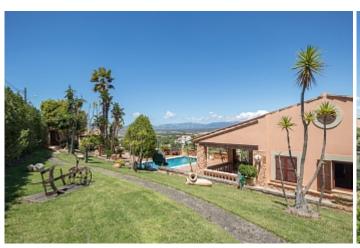

**Further features include** 

Pool.

€1 365 000

This luxury villa is located in a quiet residential area of Sáranjassa, surrounded by magnificent views around. The house was built in 2002, and has a living area of 356 sqm and is located on a beautiful plot of 7500 sqm. It assumes comfortable accommodation for 10-12 people. The villa has 5 bedrooms with en suite bathrooms, a large kitchen with an "island" function, fully equipped with modern kitchen appliances. The kitchen is connected to the dining room with a fireplace. The master bedroom has a dressing room and a huge bathroom. Also there is a large well-kept garden with many plants and fruit trees, a private tennis court and a gym. A large swimming pool and a barbecue area complete this wonderful residence. You can dine on the patio in the fresh air in the elegant dining room, or sit in the lounge area with glass walls and comfortable seats. This superb villa is ready to be a great place for friendly family and to receive many friends. The capital of the island is 20 minutes away by car and offers many cultural and architectural as well as culinary and many other attractions.