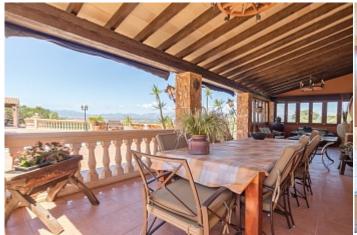

**Further features include** 

Pool.

€1 365 000

This luxury villa is located in a quiet residential area of Sáranjassa, surrounded by magnificent views around. The house was built in 2002, and has a living area of 356 sqm and is located on a beautiful plot of 7500 sqm. It assumes comfortable accommodation for 10-12 people. The villa has 5 bedrooms with en suite bathrooms, a large kitchen with an "island" function, fully equipped with modern kitchen appliances. The kitchen is connected to the dining room with a fireplace. The master bedroom has a dressing room and a huge bathroom. Also there is a large well-kept garden with many plants and fruit trees, a private tennis court and a gym. A large swimming pool and a barbecue area complete this wonderful residence. You can dine on the patio in the fresh air in the elegant dining room, or sit in the lounge area with glass walls and comfortable seats. This superb villa is ready to be a great place for friendly family and to receive many friends. The capital of the island is 20 minutes away by car and offers many cultural and architectural as well as culinary and many other attractions.