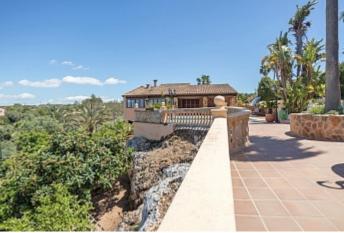

**Further features include** 

Pool.

€1 365 000

This luxury villa is located in a quiet residential area of Sáranjassa, surrounded by magnificent views around. The house was built in 2002, and has a living area of 356 sqm and is located on a beautiful plot of 7500 sqm. It assumes comfortable accommodation for 10-12 people. The villa has 5 bedrooms with en suite bathrooms, a large kitchen with an "island" function, fully equipped with modern kitchen appliances. The kitchen is connected to the dining room with a fireplace. The master bedroom has a dressing room and a huge bathroom. Also there is a large well-kept garden with many plants and fruit trees, a private tennis court and a gym. A large swimming pool and a barbecue area complete this wonderful residence. You can dine on the patio in the fresh air in the elegant dining room, or sit in the lounge area with glass walls and comfortable seats. This superb villa is ready to be a great place for friendly family and to receive many friends. The capital of the island is 20 minutes away by car and offers many cultural and architectural as well as culinary and many other attractions.