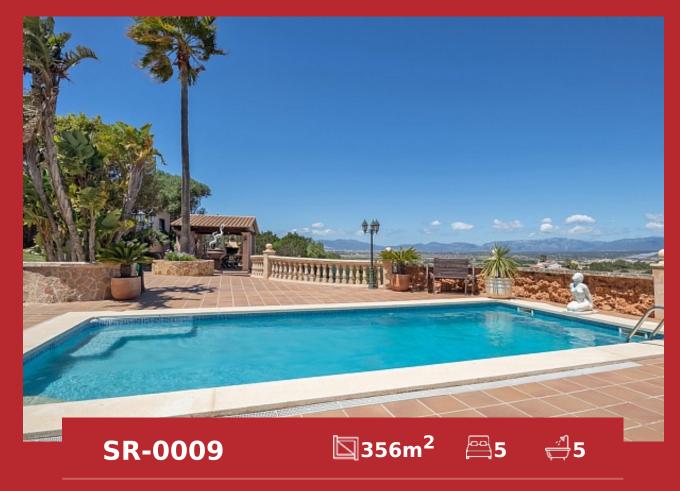

## Superb villa with amazing views in Sàranjassa

Tel: +34 971 695 828

**City** S'Aranjassa

Region 18882

Villa

Plot size 7500 m<sup>2</sup>

**Constructed area** 356 m<sup>2</sup>

Terrace 120 m<sup>2</sup>

**Further features include** 

Pool.

€1 365 000

This luxury villa is located in a quiet residential area of Sáranjassa, surrounded by magnificent views around. The house was built in 2002, and has a living area of 356 sqm and is located on a beautiful plot of 7500 sqm. It assumes comfortable accommodation for 10-12 people. The villa has 5 bedrooms with en suite bathrooms, a large kitchen with an "island" function, fully equipped with modern kitchen appliances. The kitchen is connected to the dining room with a fireplace. The master bedroom has a dressing room and a huge bathroom. Also there is a large well-kept garden with many plants and fruit trees, a private tennis court and a gym. A large swimming pool and a barbecue area complete this wonderful residence. You can dine on the patio in the fresh air in the elegant dining room, or sit in the lounge area with glass walls and comfortable seats. This superb villa is ready to be a great place for friendly family and to receive many friends. The capital of the island is 20 minutes away by car and offers many cultural and architectural as well as culinary and many other attractions.