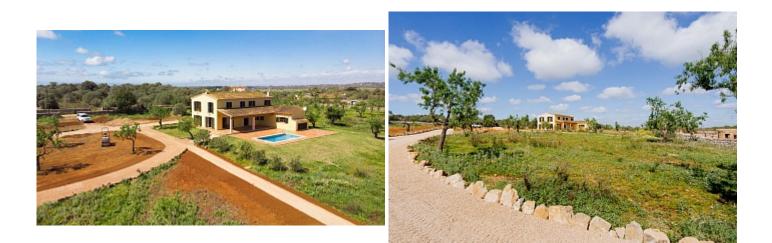

2024, Yes! Mallorca Property Tel:

Tel: +34 971 695 828

yes-mallorca-property.com

This superb traditional style finca is located in an idyllic location in Santanyi, southeast of Majorca. The total area of the land plot is 23.141 sq.m., which is surrounded by the most beautiful natural landscapes, providing complete privacy. The total area of the villa is 469 sq.m. and is divided into a huge living room with a fireplace, a dining area and several exits to an outdoor terrace to the garden and pool, a separate, fully equipped kitchen, which also has an individual exit to the garden, 4 bedrooms and 4 bathrooms. Finishing is made of traditional natural materials and made at the highest level of quality construction work. The area of open terraces is 158 sq.m. From the main terrace there is direct access to the swimming pool with sunbathing and relaxation area. The house has a closed garage and covered parking for 3 cars. For more information, call or email us now! Feel free to contact our real estate agency "YES! MALLORCA PROPERTY" with any questions about the property for any additional information and organization of a visit.