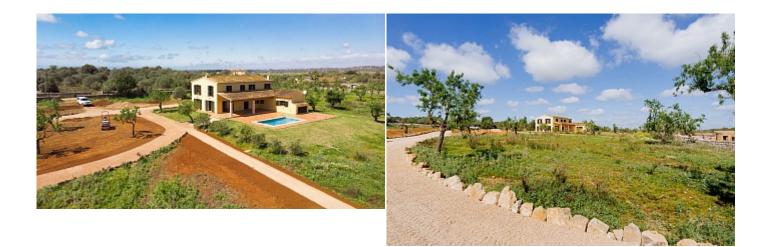

2024, Yes! Mallorca Property Tel:

Tel: +34 971 695 828

yes-mallorca-property.com

This superb traditional style finca is located in an idyllic location in Santanyi, southeast of Majorca. The total area of the land plot is 23.141 sq.m., which is surrounded by the most beautiful natural landscapes, providing complete privacy. The total area of the villa is 469 sq.m. and is divided into a huge living room with a fireplace, a dining area and several exits to an outdoor terrace to the garden and pool, a separate, fully equipped kitchen, which also has an individual exit to the garden, 4 bedrooms and 4 bathrooms. Finishing is made of traditional natural materials and made at the highest level of quality construction work. The area of open terraces is 158 sq.m. From the main terrace there is direct access to the swimming pool with sunbathing and relaxation area. The house has a closed garage and covered parking for 3 cars. For more information, call or email us now! Feel free to contact our real estate agency "YES! MALLORCA PROPERTY" with any questions about the property for any additional information and organization of a visit.