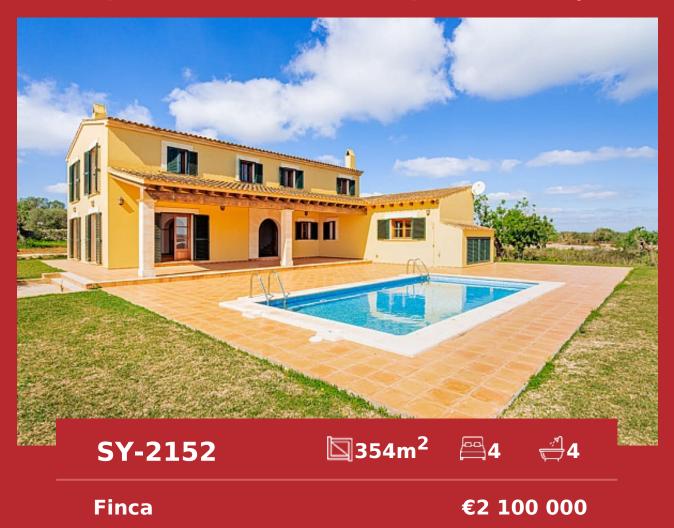

## Superb traditional finca with pool at Santanyi

| City                                                       | Santanyí             |
|------------------------------------------------------------|----------------------|
| Region                                                     | 18886                |
| Plot size                                                  | 23141 m <sup>2</sup> |
| Constructed area                                           | 354 m <sup>2</sup>   |
| Terrace                                                    | 158 m <sup>2</sup>   |
| Further features include<br>Newly Built, Best offer, Pool. |                      |

2024, Yes! Mallorca Property Tel:

Tel: +34 971 695 828

yes-mallorca-property.com

This superb traditional style finca is located in an idyllic location in Santanyi, southeast of Majorca. The total area of the land plot is 23.141 sq.m., which is surrounded by the most beautiful natural landscapes, providing complete privacy. The total area of the villa is 469 sq.m. and is divided into a huge living room with a fireplace, a dining area and several exits to an outdoor terrace to the garden and pool, a separate, fully equipped kitchen, which also has an individual exit to the garden, 4 bedrooms and 4 bathrooms. Finishing is made of traditional natural materials and made at the highest level of quality construction work. The area of open terraces is 158 sq.m. From the main terrace there is direct access to the swimming pool with sunbathing and relaxation area. The house has a closed garage and covered parking for 3 cars. For more information, call or email us now! Feel free to contact our real estate agency "YES! MALLORCA PROPERTY" with any questions about the property for any additional information and organization of a visit.