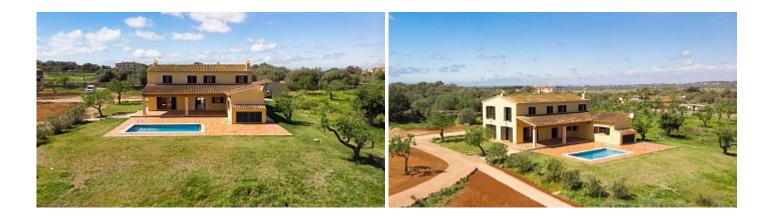

2024, Yes! Mallorca Property Tel:

Tel: +34 971 695 828

yes-mallorca-property.com

This superb traditional style finca is located in an idyllic location in Santanyi, southeast of Majorca. The total area of the land plot is 23.141 sq.m., which is surrounded by the most beautiful natural landscapes, providing complete privacy. The total area of the villa is 469 sq.m. and is divided into a huge living room with a fireplace, a dining area and several exits to an outdoor terrace to the garden and pool, a separate, fully equipped kitchen, which also has an individual exit to the garden, 4 bedrooms and 4 bathrooms. Finishing is made of traditional natural materials and made at the highest level of quality construction work. The area of open terraces is 158 sq.m. From the main terrace there is direct access to the swimming pool with sunbathing and relaxation area. The house has a closed garage and covered parking for 3 cars. For more information, call or email us now! Feel free to contact our real estate agency "YES! MALLORCA PROPERTY" with any questions about the property for any additional information and organization of a visit.