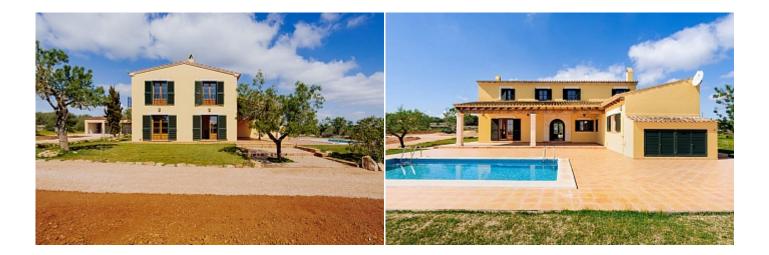

2024, Yes! Mallorca Property Tel:

Tel: +34 971 695 828

yes-mallorca-property.com

This superb traditional style finca is located in an idyllic location in Santanyi, southeast of Majorca. The total area of the land plot is 23.141 sq.m., which is surrounded by the most beautiful natural landscapes, providing complete privacy. The total area of the villa is 469 sq.m. and is divided into a huge living room with a fireplace, a dining area and several exits to an outdoor terrace to the garden and pool, a separate, fully equipped kitchen, which also has an individual exit to the garden, 4 bedrooms and 4 bathrooms. Finishing is made of traditional natural materials and made at the highest level of quality construction work. The area of open terraces is 158 sq.m. From the main terrace there is direct access to the swimming pool with sunbathing and relaxation area. The house has a closed garage and covered parking for 3 cars. For more information, call or email us now! Feel free to contact our real estate agency "YES! MALLORCA PROPERTY" with any questions about the property for any additional information and organization of a visit.