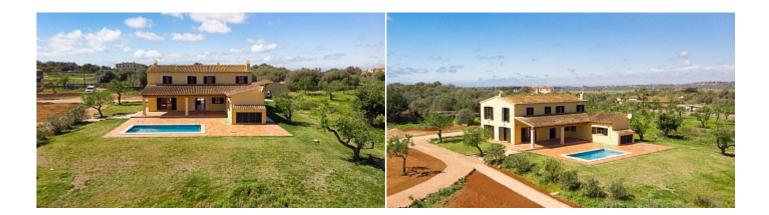

## Superb traditional finca with pool at Santanyi

| City                                                       | Santanyí             |
|------------------------------------------------------------|----------------------|
| Region                                                     | 18886                |
| Plot size                                                  | 23141 m <sup>2</sup> |
| Constructed area                                           | 354 m <sup>2</sup>   |
| Terrace                                                    | 158 m <sup>2</sup>   |
| Further features include<br>Newly Built, Best offer, Pool. |                      |

2024, Yes! Mallorca Property Tel:

Tel: +34 971 695 828

yes-mallorca-property.com

This superb traditional style finca is located in an idyllic location in Santanyi, southeast of Majorca. The total area of the land plot is 23.141 sq.m., which is surrounded by the most beautiful natural landscapes, providing complete privacy. The total area of the villa is 469 sq.m. and is divided into a huge living room with a fireplace, a dining area and several exits to an outdoor terrace to the garden and pool, a separate, fully equipped kitchen, which also has an individual exit to the garden, 4 bedrooms and 4 bathrooms. Finishing is made of traditional natural materials and made at the highest level of quality construction work. The area of open terraces is 158 sq.m. From the main terrace there is direct access to the swimming pool with sunbathing and relaxation area. The house has a closed garage and covered parking for 3 cars. For more information, call or email us now! Feel free to contact our real estate agency "YES! MALLORCA PROPERTY" with any questions about the property for any additional information and organization of a visit.