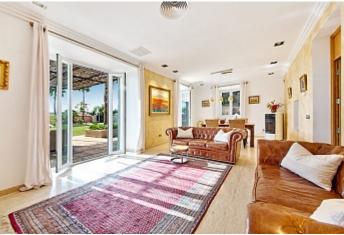

Terrace 60 m<sup>2</sup>

**Further features include** 

Best offer, Pool.

This superb classic style villa is located in a prestigious location in Son Angalada, close to Palma. The total area of the land is 9000 square meters, which offers an open space with a magnificent lawn, several recreation areas, decorated in a park style. The villa has a living area of 600 sqm and offers classic interiors with great furniture and fittings. The majestic and spacious living room has a large dining area, with direct access to the outdoor terrace, a separate kitchen equipped with all necessary appliances, 6 bedrooms have wardrobes and en suite bathrooms, there is also a laundry room and a storage room. The closed garage is 200 square meters and can accommodate 4 cars. Shops and supermarkets, several international educational institutions, bars and restaurants, and all the necessary infrastructure are located within a few minutes of the way.