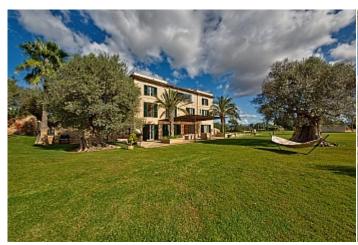

## Superb classic style villa in Son Angalada, Palma

Tel: +34 971 695 828

Villa

€3 595 000

**City** Palma

Region 18882

Plot size 9000 m<sup>2</sup>

**Constructed area** 600 m<sup>2</sup>

Terrace 60 m<sup>2</sup>

**Further features include** 

Best offer, Pool.

This superb classic style villa is located in a prestigious location in Son Angalada, close to Palma. The total area of the land is 9000 square meters, which offers an open space with a magnificent lawn, several recreation areas, decorated in a park style. The villa has a living area of 600 sqm and offers classic interiors with great furniture and fittings. The majestic and spacious living room has a large dining area, with direct access to the outdoor terrace, a separate kitchen equipped with all necessary appliances, 6 bedrooms have wardrobes and en suite bathrooms, there is also a laundry room and a storage room. The closed garage is 200 square meters and can accommodate 4 cars. Shops and supermarkets, several international educational institutions, bars and restaurants, and all the necessary infrastructure are located within a few minutes of the way.