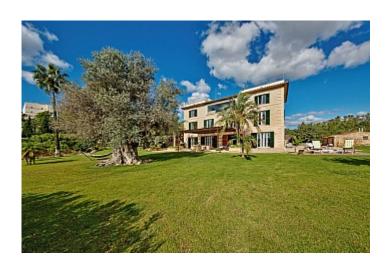

## Superb classic style villa in Son Angalada, Palma

Tel: +34 971 695 828

Villa

€3 595 000

**City** Palma

Region 18882

Plot size 9000 m<sup>2</sup>

**Constructed area** 600 m<sup>2</sup>

Terrace 60 m<sup>2</sup>

**Further features include** 

Best offer, Pool.

This superb classic style villa is located in a prestigious location in Son Angalada, close to Palma. The total area of the land is 9000 square meters, which offers an open space with a magnificent lawn, several recreation areas, decorated in a park style. The villa has a living area of 600 sqm and offers classic interiors with great furniture and fittings. The majestic and spacious living room has a large dining area, with direct access to the outdoor terrace, a separate kitchen equipped with all necessary appliances, 6 bedrooms have wardrobes and en suite bathrooms, there is also a laundry room and a storage room. The closed garage is 200 square meters and can accommodate 4 cars. Shops and supermarkets, several international educational institutions, bars and restaurants, and all the necessary infrastructure are located within a few minutes of the way.