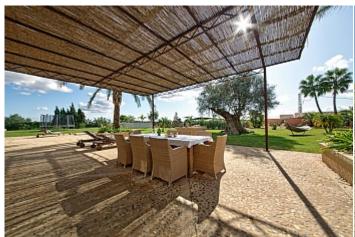

Terrace 60 m<sup>2</sup>

**Further features include** 

Best offer, Pool.

This superb classic style villa is located in a prestigious location in Son Angalada, close to Palma. The total area of the land is 9000 square meters, which offers an open space with a magnificent lawn, several recreation areas, decorated in a park style. The villa has a living area of 600 sqm and offers classic interiors with great furniture and fittings. The majestic and spacious living room has a large dining area, with direct access to the outdoor terrace, a separate kitchen equipped with all necessary appliances, 6 bedrooms have wardrobes and en suite bathrooms, there is also a laundry room and a storage room. The closed garage is 200 square meters and can accommodate 4 cars. Shops and supermarkets, several international educational institutions, bars and restaurants, and all the necessary infrastructure are located within a few minutes of the way.