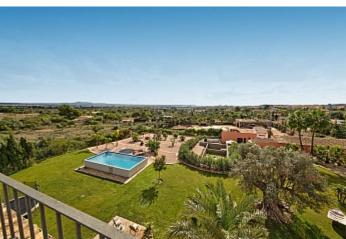

Terrace 60 m<sup>2</sup>

**Further features include** 

Best offer, Pool.

This superb classic style villa is located in a prestigious location in Son Angalada, close to Palma. The total area of the land is 9000 square meters, which offers an open space with a magnificent lawn, several recreation areas, decorated in a park style. The villa has a living area of 600 sqm and offers classic interiors with great furniture and fittings. The majestic and spacious living room has a large dining area, with direct access to the outdoor terrace, a separate kitchen equipped with all necessary appliances, 6 bedrooms have wardrobes and en suite bathrooms, there is also a laundry room and a storage room. The closed garage is 200 square meters and can accommodate 4 cars. Shops and supermarkets, several international educational institutions, bars and restaurants, and all the necessary infrastructure are located within a few minutes of the way.