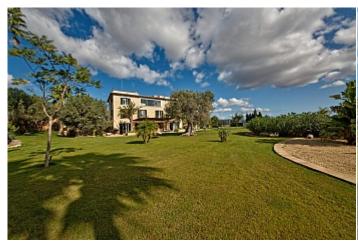

## Superb classic style villa in Son Angalada, Palma

Tel: +34 971 695 828

Villa

€3 595 000

**City** Palma

Region 18882

Plot size 9000 m<sup>2</sup>

**Constructed area** 600 m<sup>2</sup>

Terrace 60 m<sup>2</sup>

**Further features include** 

Best offer, Pool.

This superb classic style villa is located in a prestigious location in Son Angalada, close to Palma. The total area of the land is 9000 square meters, which offers an open space with a magnificent lawn, several recreation areas, decorated in a park style. The villa has a living area of 600 sqm and offers classic interiors with great furniture and fittings. The majestic and spacious living room has a large dining area, with direct access to the outdoor terrace, a separate kitchen equipped with all necessary appliances, 6 bedrooms have wardrobes and en suite bathrooms, there is also a laundry room and a storage room. The closed garage is 200 square meters and can accommodate 4 cars. Shops and supermarkets, several international educational institutions, bars and restaurants, and all the necessary infrastructure are located within a few minutes of the way.