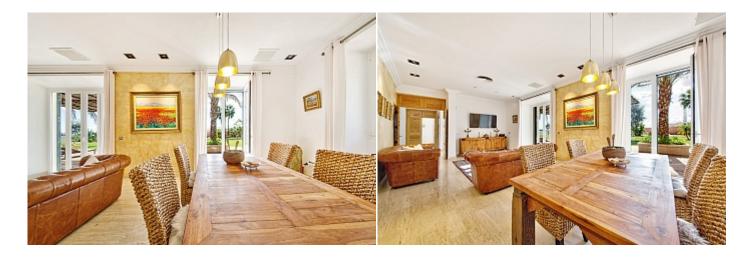

Terrace 60 m<sup>2</sup>

**Further features include** 

Best offer, Pool.

This superb classic style villa is located in a prestigious location in Son Angalada, close to Palma. The total area of the land is 9000 square meters, which offers an open space with a magnificent lawn, several recreation areas, decorated in a park style. The villa has a living area of 600 sqm and offers classic interiors with great furniture and fittings. The majestic and spacious living room has a large dining area, with direct access to the outdoor terrace, a separate kitchen equipped with all necessary appliances, 6 bedrooms have wardrobes and en suite bathrooms, there is also a laundry room and a storage room. The closed garage is 200 square meters and can accommodate 4 cars. Shops and supermarkets, several international educational institutions, bars and restaurants, and all the necessary infrastructure are located within a few minutes of the way.