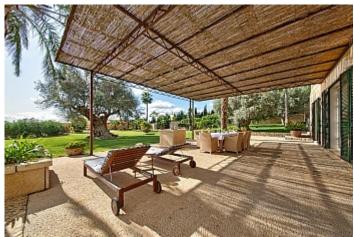

Terrace 60 m<sup>2</sup>

**Further features include** 

Best offer, Pool.

This superb classic style villa is located in a prestigious location in Son Angalada, close to Palma. The total area of the land is 9000 square meters, which offers an open space with a magnificent lawn, several recreation areas, decorated in a park style. The villa has a living area of 600 sqm and offers classic interiors with great furniture and fittings. The majestic and spacious living room has a large dining area, with direct access to the outdoor terrace, a separate kitchen equipped with all necessary appliances, 6 bedrooms have wardrobes and en suite bathrooms, there is also a laundry room and a storage room. The closed garage is 200 square meters and can accommodate 4 cars. Shops and supermarkets, several international educational institutions, bars and restaurants, and all the necessary infrastructure are located within a few minutes of the way.