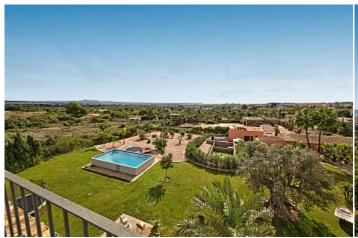

Terrace 60 m<sup>2</sup>

**Further features include** 

Best offer, Pool.

This superb classic style villa is located in a prestigious location in Son Angalada, close to Palma. The total area of the land is 9000 square meters, which offers an open space with a magnificent lawn, several recreation areas, decorated in a park style. The villa has a living area of 600 sqm and offers classic interiors with great furniture and fittings. The majestic and spacious living room has a large dining area, with direct access to the outdoor terrace, a separate kitchen equipped with all necessary appliances, 6 bedrooms have wardrobes and en suite bathrooms, there is also a laundry room and a storage room. The closed garage is 200 square meters and can accommodate 4 cars. Shops and supermarkets, several international educational institutions, bars and restaurants, and all the necessary infrastructure are located within a few minutes of the way.