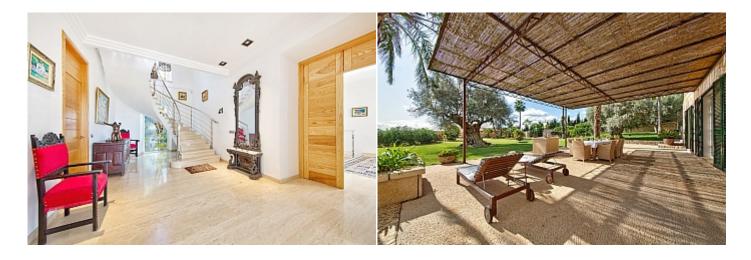

Terrace 60 m<sup>2</sup>

**Further features include** 

Best offer, Pool.

This superb classic style villa is located in a prestigious location in Son Angalada, close to Palma. The total area of the land is 9000 square meters, which offers an open space with a magnificent lawn, several recreation areas, decorated in a park style. The villa has a living area of 600 sqm and offers classic interiors with great furniture and fittings. The majestic and spacious living room has a large dining area, with direct access to the outdoor terrace, a separate kitchen equipped with all necessary appliances, 6 bedrooms have wardrobes and en suite bathrooms, there is also a laundry room and a storage room. The closed garage is 200 square meters and can accommodate 4 cars. Shops and supermarkets, several international educational institutions, bars and restaurants, and all the necessary infrastructure are located within a few minutes of the way.