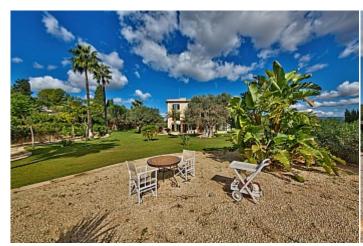

Terrace 60 m<sup>2</sup>

**Further features include** 

Best offer, Pool.

This superb classic style villa is located in a prestigious location in Son Angalada, close to Palma. The total area of the land is 9000 square meters, which offers an open space with a magnificent lawn, several recreation areas, decorated in a park style. The villa has a living area of 600 sqm and offers classic interiors with great furniture and fittings. The majestic and spacious living room has a large dining area, with direct access to the outdoor terrace, a separate kitchen equipped with all necessary appliances, 6 bedrooms have wardrobes and en suite bathrooms, there is also a laundry room and a storage room. The closed garage is 200 square meters and can accommodate 4 cars. Shops and supermarkets, several international educational institutions, bars and restaurants, and all the necessary infrastructure are located within a few minutes of the way.