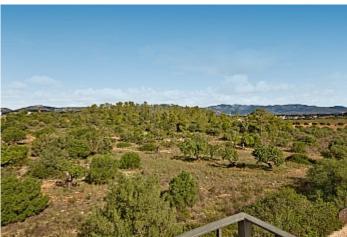

Terrace 60 m<sup>2</sup>

**Further features include** 

Best offer, Pool.

This superb classic style villa is located in a prestigious location in Son Angalada, close to Palma. The total area of the land is 9000 square meters, which offers an open space with a magnificent lawn, several recreation areas, decorated in a park style. The villa has a living area of 600 sqm and offers classic interiors with great furniture and fittings. The majestic and spacious living room has a large dining area, with direct access to the outdoor terrace, a separate kitchen equipped with all necessary appliances, 6 bedrooms have wardrobes and en suite bathrooms, there is also a laundry room and a storage room. The closed garage is 200 square meters and can accommodate 4 cars. Shops and supermarkets, several international educational institutions, bars and restaurants, and all the necessary infrastructure are located within a few minutes of the way.