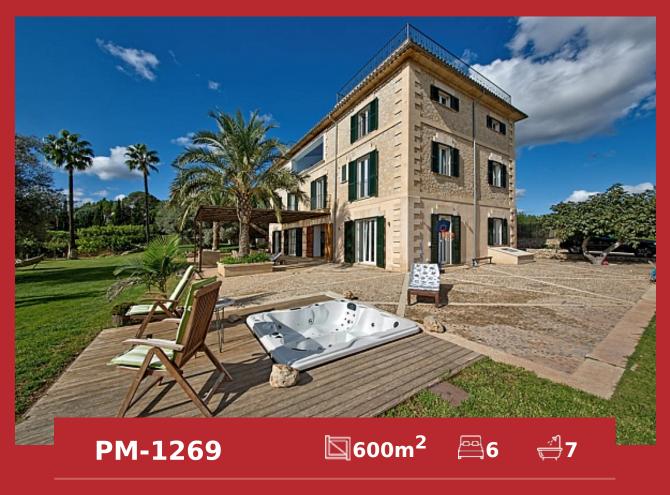

## Superb classic style villa in Son Angalada, Palma

Tel: +34 971 695 828

Villa

€3 595 000

**City** Palma

Region 18882

Plot size 9000 m<sup>2</sup>

**Constructed area** 600 m<sup>2</sup>

Terrace 60 m<sup>2</sup>

**Further features include** 

Best offer, Pool.

This superb classic style villa is located in a prestigious location in Son Angalada, close to Palma. The total area of the land is 9000 square meters, which offers an open space with a magnificent lawn, several recreation areas, decorated in a park style. The villa has a living area of 600 sqm and offers classic interiors with great furniture and fittings. The majestic and spacious living room has a large dining area, with direct access to the outdoor terrace, a separate kitchen equipped with all necessary appliances, 6 bedrooms have wardrobes and en suite bathrooms, there is also a laundry room and a storage room. The closed garage is 200 square meters and can accommodate 4 cars. Shops and supermarkets, several international educational institutions, bars and restaurants, and all the necessary infrastructure are located within a few minutes of the way.