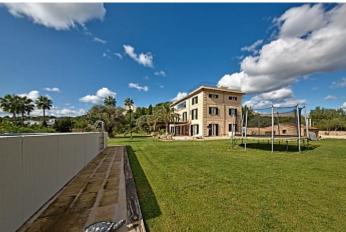

## Superb classic style villa in Son Angalada, Palma

Tel: +34 971 695 828

Villa

€3 595 000

**City** Palma

Region 18882

Plot size 9000 m<sup>2</sup>

**Constructed area** 600 m<sup>2</sup>

Terrace 60 m<sup>2</sup>

**Further features include** 

Best offer, Pool.

This superb classic style villa is located in a prestigious location in Son Angalada, close to Palma. The total area of the land is 9000 square meters, which offers an open space with a magnificent lawn, several recreation areas, decorated in a park style. The villa has a living area of 600 sqm and offers classic interiors with great furniture and fittings. The majestic and spacious living room has a large dining area, with direct access to the outdoor terrace, a separate kitchen equipped with all necessary appliances, 6 bedrooms have wardrobes and en suite bathrooms, there is also a laundry room and a storage room. The closed garage is 200 square meters and can accommodate 4 cars. Shops and supermarkets, several international educational institutions, bars and restaurants, and all the necessary infrastructure are located within a few minutes of the way.