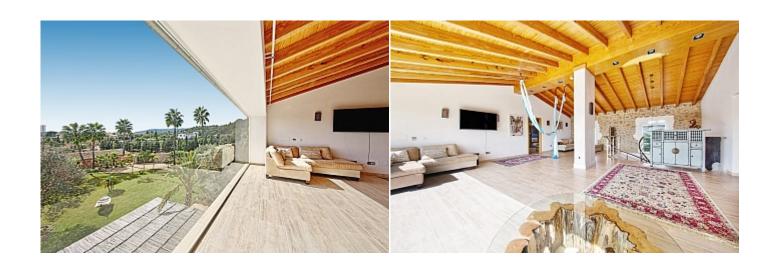

Terrace 60 m<sup>2</sup>

**Further features include** 

Best offer, Pool.

This superb classic style villa is located in a prestigious location in Son Angalada, close to Palma. The total area of the land is 9000 square meters, which offers an open space with a magnificent lawn, several recreation areas, decorated in a park style. The villa has a living area of 600 sqm and offers classic interiors with great furniture and fittings. The majestic and spacious living room has a large dining area, with direct access to the outdoor terrace, a separate kitchen equipped with all necessary appliances, 6 bedrooms have wardrobes and en suite bathrooms, there is also a laundry room and a storage room. The closed garage is 200 square meters and can accommodate 4 cars. Shops and supermarkets, several international educational institutions, bars and restaurants, and all the necessary infrastructure are located within a few minutes of the way.