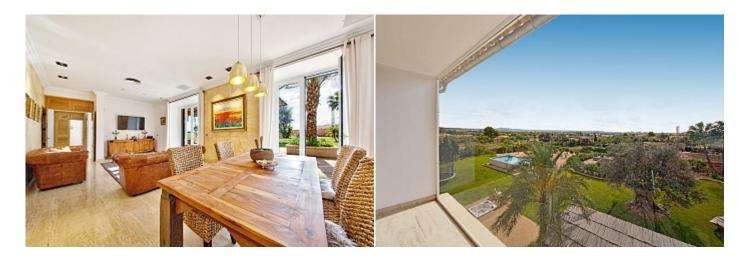

Terrace 60 m<sup>2</sup>

**Further features include** 

Best offer, Pool.

This superb classic style villa is located in a prestigious location in Son Angalada, close to Palma. The total area of the land is 9000 square meters, which offers an open space with a magnificent lawn, several recreation areas, decorated in a park style. The villa has a living area of 600 sqm and offers classic interiors with great furniture and fittings. The majestic and spacious living room has a large dining area, with direct access to the outdoor terrace, a separate kitchen equipped with all necessary appliances, 6 bedrooms have wardrobes and en suite bathrooms, there is also a laundry room and a storage room. The closed garage is 200 square meters and can accommodate 4 cars. Shops and supermarkets, several international educational institutions, bars and restaurants, and all the necessary infrastructure are located within a few minutes of the way.