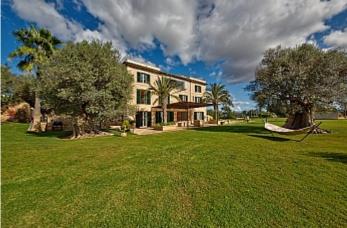

Terrace 60 m<sup>2</sup>

**Further features include** 

Best offer, Pool.

This superb classic style villa is located in a prestigious location in Son Angalada, close to Palma. The total area of the land is 9000 square meters, which offers an open space with a magnificent lawn, several recreation areas, decorated in a park style. The villa has a living area of 600 sqm and offers classic interiors with great furniture and fittings. The majestic and spacious living room has a large dining area, with direct access to the outdoor terrace, a separate kitchen equipped with all necessary appliances, 6 bedrooms have wardrobes and en suite bathrooms, there is also a laundry room and a storage room. The closed garage is 200 square meters and can accommodate 4 cars. Shops and supermarkets, several international educational institutions, bars and restaurants, and all the necessary infrastructure are located within a few minutes of the way.