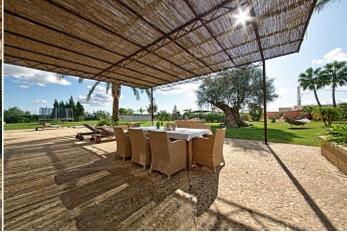

Terrace 60 m<sup>2</sup>

**Further features include** 

Best offer, Pool.

This superb classic style villa is located in a prestigious location in Son Angalada, close to Palma. The total area of the land is 9000 square meters, which offers an open space with a magnificent lawn, several recreation areas, decorated in a park style. The villa has a living area of 600 sqm and offers classic interiors with great furniture and fittings. The majestic and spacious living room has a large dining area, with direct access to the outdoor terrace, a separate kitchen equipped with all necessary appliances, 6 bedrooms have wardrobes and en suite bathrooms, there is also a laundry room and a storage room. The closed garage is 200 square meters and can accommodate 4 cars. Shops and supermarkets, several international educational institutions, bars and restaurants, and all the necessary infrastructure are located within a few minutes of the way.