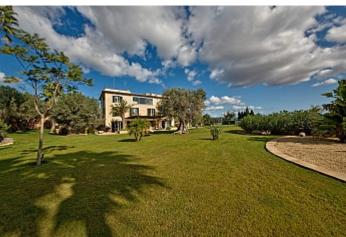

## Superb classic style villa in Son Angalada, Palma

Tel: +34 971 695 828

Villa

€3 595 000

**City** Palma

Region 18882

Plot size 9000 m<sup>2</sup>

**Constructed area** 600 m<sup>2</sup>

Terrace 60 m<sup>2</sup>

**Further features include** 

Best offer, Pool.

This superb classic style villa is located in a prestigious location in Son Angalada, close to Palma. The total area of the land is 9000 square meters, which offers an open space with a magnificent lawn, several recreation areas, decorated in a park style. The villa has a living area of 600 sqm and offers classic interiors with great furniture and fittings. The majestic and spacious living room has a large dining area, with direct access to the outdoor terrace, a separate kitchen equipped with all necessary appliances, 6 bedrooms have wardrobes and en suite bathrooms, there is also a laundry room and a storage room. The closed garage is 200 square meters and can accommodate 4 cars. Shops and supermarkets, several international educational institutions, bars and restaurants, and all the necessary infrastructure are located within a few minutes of the way.