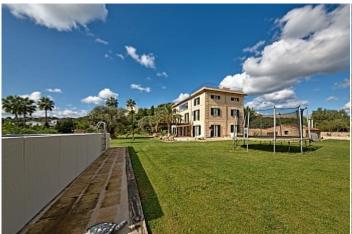

Terrace 60 m<sup>2</sup>

**Further features include** 

Best offer, Pool.

This superb classic style villa is located in a prestigious location in Son Angalada, close to Palma. The total area of the land is 9000 square meters, which offers an open space with a magnificent lawn, several recreation areas, decorated in a park style. The villa has a living area of 600 sqm and offers classic interiors with great furniture and fittings. The majestic and spacious living room has a large dining area, with direct access to the outdoor terrace, a separate kitchen equipped with all necessary appliances, 6 bedrooms have wardrobes and en suite bathrooms, there is also a laundry room and a storage room. The closed garage is 200 square meters and can accommodate 4 cars. Shops and supermarkets, several international educational institutions, bars and restaurants, and all the necessary infrastructure are located within a few minutes of the way.