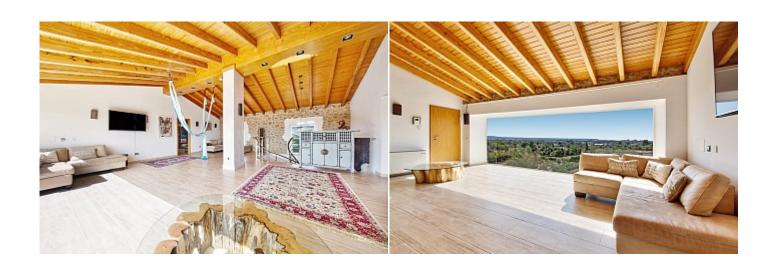

Terrace 60 m<sup>2</sup>

**Further features include** 

Best offer, Pool.

This superb classic style villa is located in a prestigious location in Son Angalada, close to Palma. The total area of the land is 9000 square meters, which offers an open space with a magnificent lawn, several recreation areas, decorated in a park style. The villa has a living area of 600 sqm and offers classic interiors with great furniture and fittings. The majestic and spacious living room has a large dining area, with direct access to the outdoor terrace, a separate kitchen equipped with all necessary appliances, 6 bedrooms have wardrobes and en suite bathrooms, there is also a laundry room and a storage room. The closed garage is 200 square meters and can accommodate 4 cars. Shops and supermarkets, several international educational institutions, bars and restaurants, and all the necessary infrastructure are located within a few minutes of the way.