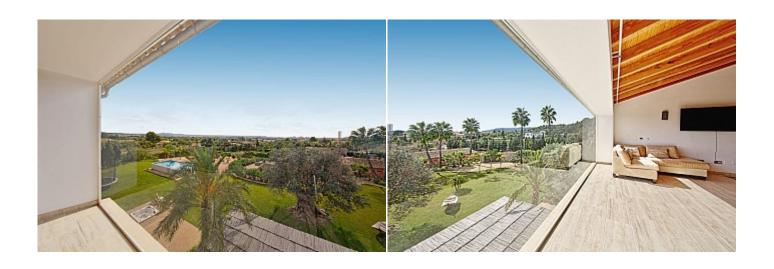

Terrace 60 m<sup>2</sup>

**Further features include** 

Best offer, Pool.

This superb classic style villa is located in a prestigious location in Son Angalada, close to Palma. The total area of the land is 9000 square meters, which offers an open space with a magnificent lawn, several recreation areas, decorated in a park style. The villa has a living area of 600 sqm and offers classic interiors with great furniture and fittings. The majestic and spacious living room has a large dining area, with direct access to the outdoor terrace, a separate kitchen equipped with all necessary appliances, 6 bedrooms have wardrobes and en suite bathrooms, there is also a laundry room and a storage room. The closed garage is 200 square meters and can accommodate 4 cars. Shops and supermarkets, several international educational institutions, bars and restaurants, and all the necessary infrastructure are located within a few minutes of the way.