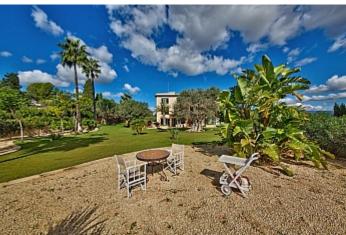

Terrace 60 m<sup>2</sup>

**Further features include** 

Best offer, Pool.

This superb classic style villa is located in a prestigious location in Son Angalada, close to Palma. The total area of the land is 9000 square meters, which offers an open space with a magnificent lawn, several recreation areas, decorated in a park style. The villa has a living area of 600 sqm and offers classic interiors with great furniture and fittings. The majestic and spacious living room has a large dining area, with direct access to the outdoor terrace, a separate kitchen equipped with all necessary appliances, 6 bedrooms have wardrobes and en suite bathrooms, there is also a laundry room and a storage room. The closed garage is 200 square meters and can accommodate 4 cars. Shops and supermarkets, several international educational institutions, bars and restaurants, and all the necessary infrastructure are located within a few minutes of the way.