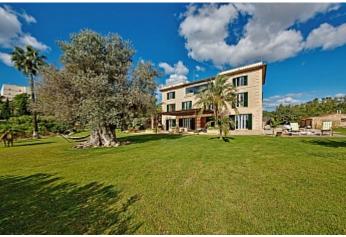

## Superb classic style villa in Son Angalada, Palma

Tel: +34 971 695 828

Villa

€3 595 000

**City** Palma

Region 18882

Plot size 9000 m<sup>2</sup>

**Constructed area** 600 m<sup>2</sup>

Terrace 60 m<sup>2</sup>

**Further features include** 

Best offer, Pool.

This superb classic style villa is located in a prestigious location in Son Angalada, close to Palma. The total area of the land is 9000 square meters, which offers an open space with a magnificent lawn, several recreation areas, decorated in a park style. The villa has a living area of 600 sqm and offers classic interiors with great furniture and fittings. The majestic and spacious living room has a large dining area, with direct access to the outdoor terrace, a separate kitchen equipped with all necessary appliances, 6 bedrooms have wardrobes and en suite bathrooms, there is also a laundry room and a storage room. The closed garage is 200 square meters and can accommodate 4 cars. Shops and supermarkets, several international educational institutions, bars and restaurants, and all the necessary infrastructure are located within a few minutes of the way.