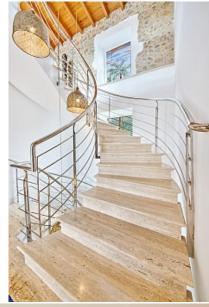

Terrace 60 m<sup>2</sup>

**Further features include** 

Best offer, Pool.

This superb classic style villa is located in a prestigious location in Son Angalada, close to Palma. The total area of the land is 9000 square meters, which offers an open space with a magnificent lawn, several recreation areas, decorated in a park style. The villa has a living area of 600 sqm and offers classic interiors with great furniture and fittings. The majestic and spacious living room has a large dining area, with direct access to the outdoor terrace, a separate kitchen equipped with all necessary appliances, 6 bedrooms have wardrobes and en suite bathrooms, there is also a laundry room and a storage room. The closed garage is 200 square meters and can accommodate 4 cars. Shops and supermarkets, several international educational institutions, bars and restaurants, and all the necessary infrastructure are located within a few minutes of the way.