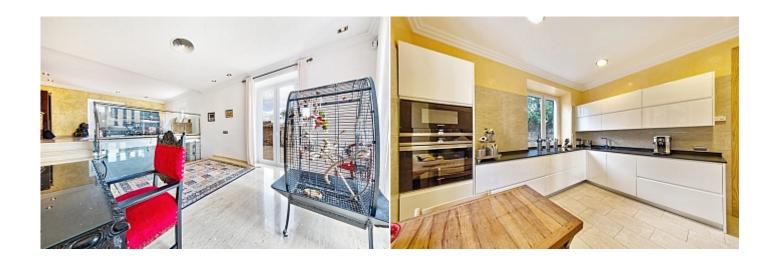

Terrace 60 m<sup>2</sup>

**Further features include** 

Best offer, Pool.

This superb classic style villa is located in a prestigious location in Son Angalada, close to Palma. The total area of the land is 9000 square meters, which offers an open space with a magnificent lawn, several recreation areas, decorated in a park style. The villa has a living area of 600 sqm and offers classic interiors with great furniture and fittings. The majestic and spacious living room has a large dining area, with direct access to the outdoor terrace, a separate kitchen equipped with all necessary appliances, 6 bedrooms have wardrobes and en suite bathrooms, there is also a laundry room and a storage room. The closed garage is 200 square meters and can accommodate 4 cars. Shops and supermarkets, several international educational institutions, bars and restaurants, and all the necessary infrastructure are located within a few minutes of the way.