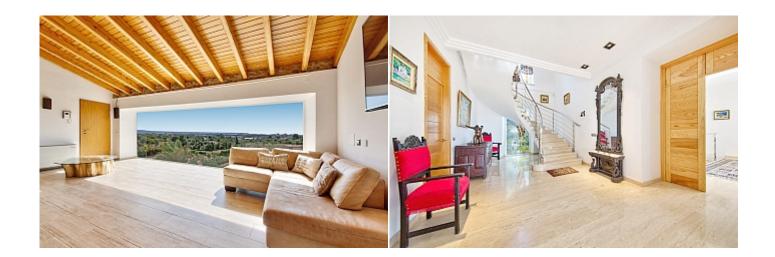

Terrace 60 m<sup>2</sup>

**Further features include** 

Best offer, Pool.

This superb classic style villa is located in a prestigious location in Son Angalada, close to Palma. The total area of the land is 9000 square meters, which offers an open space with a magnificent lawn, several recreation areas, decorated in a park style. The villa has a living area of 600 sqm and offers classic interiors with great furniture and fittings. The majestic and spacious living room has a large dining area, with direct access to the outdoor terrace, a separate kitchen equipped with all necessary appliances, 6 bedrooms have wardrobes and en suite bathrooms, there is also a laundry room and a storage room. The closed garage is 200 square meters and can accommodate 4 cars. Shops and supermarkets, several international educational institutions, bars and restaurants, and all the necessary infrastructure are located within a few minutes of the way.