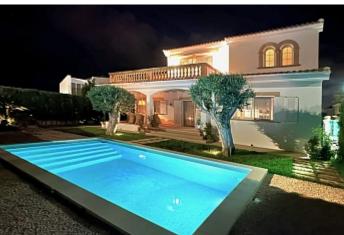

## Stunning 4 bedroom villa with private pool in Sa Torre, Llucmajor

**City** Sa Torre

Region 18885

Plot size 410 m<sup>2</sup>

**Constructed area** 330 m<sup>2</sup>

Terrace -

## **Further features include**

Best offer, Pool.

Discover this elegant 4 bedroom, 4 bathroom villa in the sought after area of Sa Torre, Llucmajor. With 320m2 of living space on a 410m2 plot, this fully furnished property is ready to move into. Private pool: Your own peaceful retreat for swimming. Four bedrooms, each with en-suite bathrooms, offer comfort and privacy. Modern amenities: Enjoy air conditioning, central heating and fibre optic internet throughout the house. Relax in the sauna or stay active in the private gym. Parking & storage: Two parking spaces, plenty of storage and a small wine cellar. Ready to move in: Tastefully furnished, ideal for immediate move-in. Prime location: The villa is located in Sa Torre, just a few steps from a cliff with stunning views of the Mediterranean Sea. Nearby you will find 5-star hotels, golf courses, beach clubs and restaurants. Palma is only 15 minutes away and the airport can be reached in just 10 minutes by car. You are also close to some of the best beaches in Mallorca, such as Cala Pi and Es Trenc. The villa comprises an entrance hall, a spacious living room, an open kitchen, two bedrooms with pool access on the ground floor and two further bedrooms with en-suite bathrooms on the upper floor. A large terrace offers breathtaking views. In the basement you will find a gym, a sauna and other amenities. Experience luxury and comfort in one of the most sought-after locations in Mallorca. Don't miss this exceptional property!