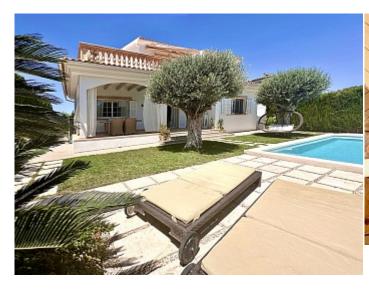

## Stunning 4 bedroom villa with private pool in Sa Torre, Llucmajor

**City** Sa Torre

Region 18885

Plot size 410 m<sup>2</sup>

**Constructed area** 330 m<sup>2</sup>

Terrace -

## **Further features include**

Best offer, Pool.

Discover this elegant 4 bedroom, 4 bathroom villa in the sought after area of Sa Torre, Llucmajor. With 320m2 of living space on a 410m2 plot, this fully furnished property is ready to move into. Private pool: Your own peaceful retreat for swimming. Four bedrooms, each with en-suite bathrooms, offer comfort and privacy. Modern amenities: Enjoy air conditioning, central heating and fibre optic internet throughout the house. Relax in the sauna or stay active in the private gym. Parking & storage: Two parking spaces, plenty of storage and a small wine cellar. Ready to move in: Tastefully furnished, ideal for immediate move-in. Prime location: The villa is located in Sa Torre, just a few steps from a cliff with stunning views of the Mediterranean Sea. Nearby you will find 5-star hotels, golf courses, beach clubs and restaurants. Palma is only 15 minutes away and the airport can be reached in just 10 minutes by car. You are also close to some of the best beaches in Mallorca, such as Cala Pi and Es Trenc. The villa comprises an entrance hall, a spacious living room, an open kitchen, two bedrooms with pool access on the ground floor and two further bedrooms with en-suite bathrooms on the upper floor. A large terrace offers breathtaking views. In the basement you will find a gym, a sauna and other amenities. Experience luxury and comfort in one of the most sought-after locations in Mallorca. Don't miss this exceptional property!