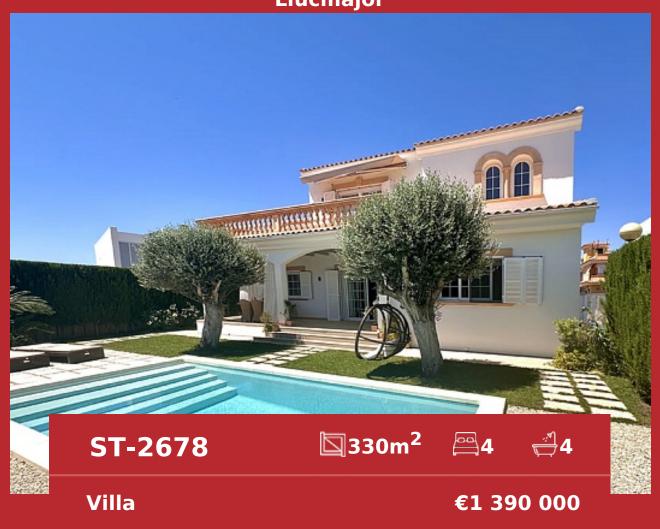

## Stunning 4 bedroom villa with private pool in Sa Torre, Llucmajor

**City** Sa Torre

Region 18885

Plot size 410 m<sup>2</sup>

**Constructed area** 330 m<sup>2</sup>

Terrace -

## **Further features include**

Best offer, Pool.

Discover this elegant 4 bedroom, 4 bathroom villa in the sought after area of Sa Torre, Llucmajor. With 320m2 of living space on a 410m2 plot, this fully furnished property is ready to move into. Private pool: Your own peaceful retreat for swimming. Four bedrooms, each with en-suite bathrooms, offer comfort and privacy. Modern amenities: Enjoy air conditioning, central heating and fibre optic internet throughout the house. Relax in the sauna or stay active in the private gym. Parking & storage: Two parking spaces, plenty of storage and a small wine cellar. Ready to move in: Tastefully furnished, ideal for immediate move-in. Prime location: The villa is located in Sa Torre, just a few steps from a cliff with stunning views of the Mediterranean Sea. Nearby you will find 5-star hotels, golf courses, beach clubs and restaurants. Palma is only 15 minutes away and the airport can be reached in just 10 minutes by car. You are also close to some of the best beaches in Mallorca, such as Cala Pi and Es Trenc. The villa comprises an entrance hall, a spacious living room, an open kitchen, two bedrooms with pool access on the ground floor and two further bedrooms with en-suite bathrooms on the upper floor. A large terrace offers breathtaking views. In the basement you will find a gym, a sauna and other amenities. Experience luxury and comfort in one of the most sought-after locations in Mallorca. Don't miss this exceptional property!