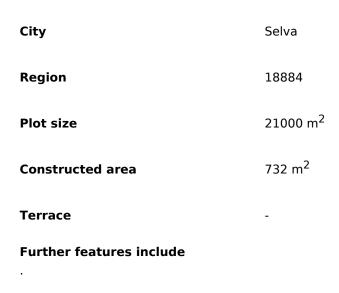

## Spectacular manor at the foot of the mountain in Selva

Finca

€4 950 000

Unique property, close to the beautiful village of Selva. A paradise in the center of the island of Mallorca, at the foot of the Tramuntana. Surrounded by native nature, with extraordinary gardens, large pool with Chill-out area. An estate where you can enjoy the peace of the surroundings, tranquility and privacy, ideal for living all year round or spending dream seasons. The perfect and balanced mix of rustic details with modern touches give it a unique and exclusive style. Double heights Large windows that flood the house with natural light Large pool with extraordinary Chill out area Guest apartment Central heating and underfloor heating, air conditioning hot and cold in all rooms Pond Garages An architectural jewel Mediterranean-style estate with modern touches and a magical environment of native nature, peace and tranquility. Huge windows that flood one of the dining rooms with natural light. Unique style Rooms with extraordinary design, spaciousness and optimal distribution of spaces Pool and Chill Out Cabins A space to relax and enjoy, in contact with nature, under cabins imported from Indonesia.