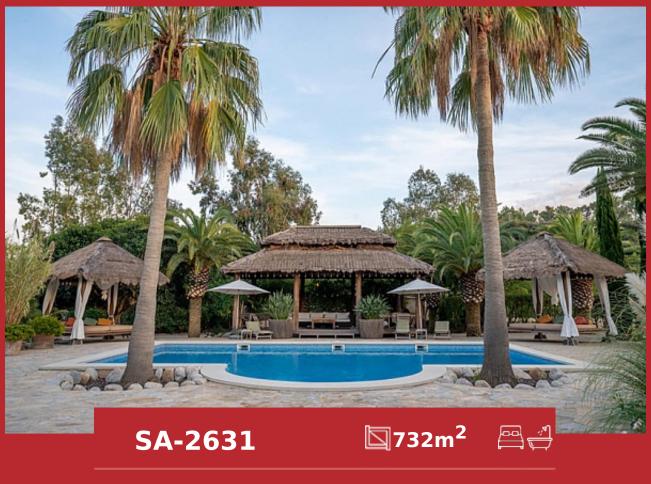

## Spectacular manor at the foot of the mountain in Selva

Finca

€4 950 000

Unique property, close to the beautiful village of Selva. A paradise in the center of the island of Mallorca, at the foot of the Tramuntana. Surrounded by native nature, with extraordinary gardens, large pool with Chill-out area. An estate where you can enjoy the peace of the surroundings, tranquility and privacy, ideal for living all year round or spending dream seasons. The perfect and balanced mix of rustic details with modern touches give it a unique and exclusive style. Double heights Large windows that flood the house with natural light Large pool with extraordinary Chill out area Guest apartment Central heating and underfloor heating, air conditioning hot and cold in all rooms Pond Garages An architectural jewel Mediterranean-style estate with modern touches and a magical environment of native nature, peace and tranquility. Huge windows that flood one of the dining rooms with natural light. Unique style Rooms with extraordinary design, spaciousness and optimal distribution of spaces Pool and Chill Out Cabins A space to relax and enjoy, in contact with nature, under cabins imported from Indonesia.