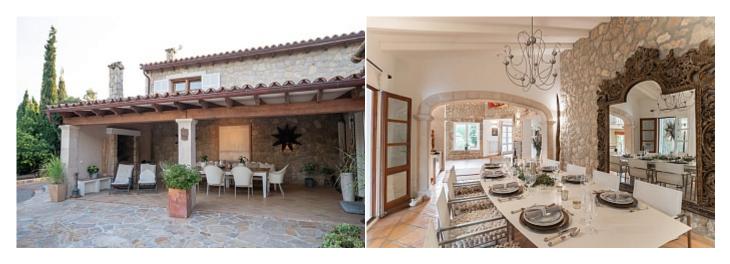

## Spectacular manor at the foot of the mountain in Selva

Finca

€4 950 000

Unique property, close to the beautiful village of Selva. A paradise in the center of the island of Mallorca, at the foot of the Tramuntana. Surrounded by native nature, with extraordinary gardens, large pool with Chill-out area. An estate where you can enjoy the peace of the surroundings, tranquility and privacy, ideal for living all year round or spending dream seasons. The perfect and balanced mix of rustic details with modern touches give it a unique and exclusive style. Double heights Large windows that flood the house with natural light Large pool with extraordinary Chill out area Guest apartment Central heating and underfloor heating, air conditioning hot and cold in all rooms Pond Garages An architectural jewel Mediterranean-style estate with modern touches and a magical environment of native nature, peace and tranquility. Huge windows that flood one of the dining rooms with natural light. Unique style Rooms with extraordinary design, spaciousness and optimal distribution of spaces Pool and Chill Out Cabins A space to relax and enjoy, in contact with nature, under cabins imported from Indonesia.