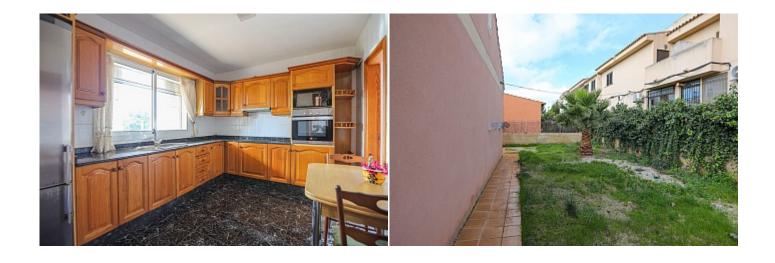

Terrace -

**Further features include** 

.

This spacious family home is located close to the motorway exit in Badia Gran, south of Mallorca. The area of the land plot is 731 sq.m., on which there is a barbecue area, a place for parking a car with a sunshade. The area of the house is 164 sq.m. and offers a living room with direct access to the outdoor terrace, a separate, fully equipped kitchen that has a separate entrance to the pantry room and direct access to the outdoor terrace, 3 bedrooms, 2 bathrooms, and on the second floor there is an additional large room, which can be equipped as a bedroom, which has direct access to the outdoor terrace. Call or write to us right now and get additional advice on this object! Feel free to contact our real estate agency "YES! MALLORCA PROPERTY" with any questions about the property for any additional information and organization of a visit!