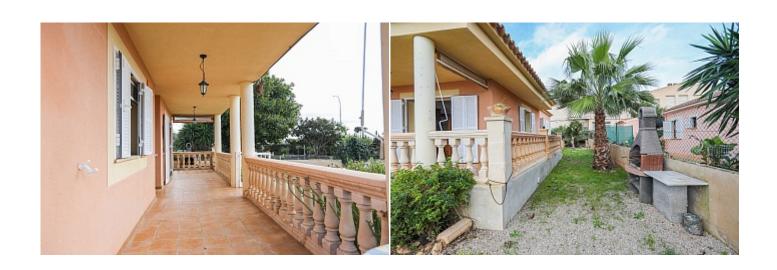

Terrace -

**Further features include** 

.

This spacious family home is located close to the motorway exit in Badia Gran, south of Mallorca. The area of the land plot is 731 sq.m., on which there is a barbecue area, a place for parking a car with a sunshade. The area of the house is 164 sq.m. and offers a living room with direct access to the outdoor terrace, a separate, fully equipped kitchen that has a separate entrance to the pantry room and direct access to the outdoor terrace, 3 bedrooms, 2 bathrooms, and on the second floor there is an additional large room, which can be equipped as a bedroom, which has direct access to the outdoor terrace. Call or write to us right now and get additional advice on this object! Feel free to contact our real estate agency "YES! MALLORCA PROPERTY" with any questions about the property for any additional information and organization of a visit!