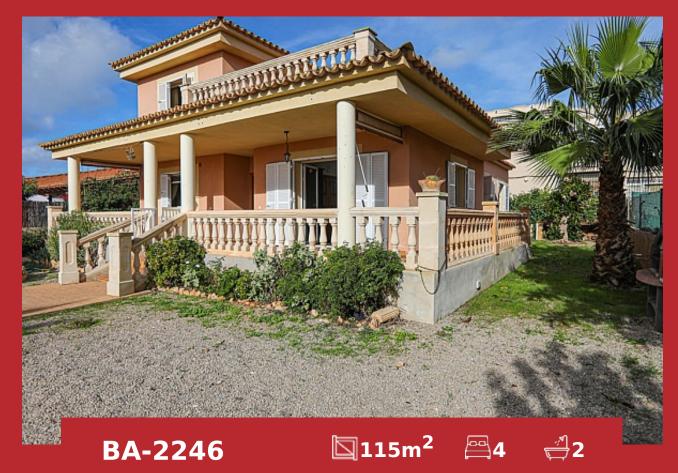

## Spacious family home with garden in Badia Gran

Tel: +34 971 695 828

House

€610 000

**City** Badia Grande

Region 18885

Plot size 731 m<sup>2</sup>

**Constructed area** 115 m<sup>2</sup>

Terrace -

**Further features include** 

.

This spacious family home is located close to the motorway exit in Badia Gran, south of Mallorca. The area of the land plot is 731 sq.m., on which there is a barbecue area, a place for parking a car with a sunshade. The area of the house is 164 sq.m. and offers a living room with direct access to the outdoor terrace, a separate, fully equipped kitchen that has a separate entrance to the pantry room and direct access to the outdoor terrace, 3 bedrooms, 2 bathrooms, and on the second floor there is an additional large room, which can be equipped as a bedroom, which has direct access to the outdoor terrace. Call or write to us right now and get additional advice on this object! Feel free to contact our real estate agency "YES! MALLORCA PROPERTY" with any questions about the property for any additional information and organization of a visit!