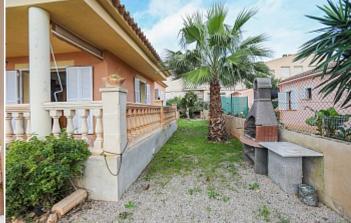

Terrace -

**Further features include** 

.

This spacious family home is located close to the motorway exit in Badia Gran, south of Mallorca. The area of the land plot is 731 sq.m., on which there is a barbecue area, a place for parking a car with a sunshade. The area of the house is 164 sq.m. and offers a living room with direct access to the outdoor terrace, a separate, fully equipped kitchen that has a separate entrance to the pantry room and direct access to the outdoor terrace, 3 bedrooms, 2 bathrooms, and on the second floor there is an additional large room, which can be equipped as a bedroom, which has direct access to the outdoor terrace. Call or write to us right now and get additional advice on this object! Feel free to contact our real estate agency "YES! MALLORCA PROPERTY" with any questions about the property for any additional information and organization of a visit!