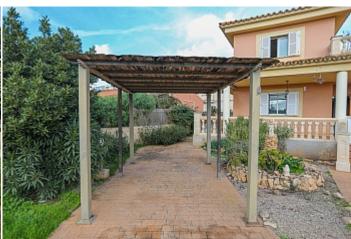

Terrace -

**Further features include** 

.

This spacious family home is located close to the motorway exit in Badia Gran, south of Mallorca. The area of the land plot is 731 sq.m., on which there is a barbecue area, a place for parking a car with a sunshade. The area of the house is 164 sq.m. and offers a living room with direct access to the outdoor terrace, a separate, fully equipped kitchen that has a separate entrance to the pantry room and direct access to the outdoor terrace, 3 bedrooms, 2 bathrooms, and on the second floor there is an additional large room, which can be equipped as a bedroom, which has direct access to the outdoor terrace. Call or write to us right now and get additional advice on this object! Feel free to contact our real estate agency "YES! MALLORCA PROPERTY" with any questions about the property for any additional information and organization of a visit!