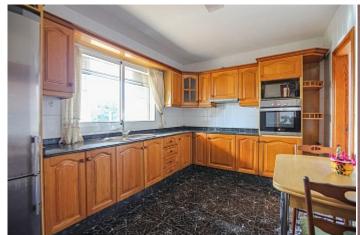

Terrace -

**Further features include** 

.

This spacious family home is located close to the motorway exit in Badia Gran, south of Mallorca. The area of the land plot is 731 sq.m., on which there is a barbecue area, a place for parking a car with a sunshade. The area of the house is 164 sq.m. and offers a living room with direct access to the outdoor terrace, a separate, fully equipped kitchen that has a separate entrance to the pantry room and direct access to the outdoor terrace, 3 bedrooms, 2 bathrooms, and on the second floor there is an additional large room, which can be equipped as a bedroom, which has direct access to the outdoor terrace. Call or write to us right now and get additional advice on this object! Feel free to contact our real estate agency "YES! MALLORCA PROPERTY" with any questions about the property for any additional information and organization of a visit!