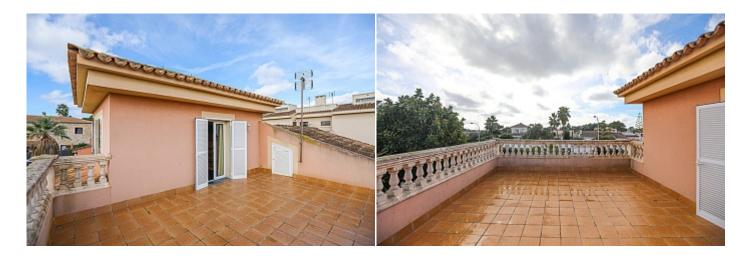

Terrace -

**Further features include** 

.

This spacious family home is located close to the motorway exit in Badia Gran, south of Mallorca. The area of the land plot is 731 sq.m., on which there is a barbecue area, a place for parking a car with a sunshade. The area of the house is 164 sq.m. and offers a living room with direct access to the outdoor terrace, a separate, fully equipped kitchen that has a separate entrance to the pantry room and direct access to the outdoor terrace, 3 bedrooms, 2 bathrooms, and on the second floor there is an additional large room, which can be equipped as a bedroom, which has direct access to the outdoor terrace. Call or write to us right now and get additional advice on this object! Feel free to contact our real estate agency "YES! MALLORCA PROPERTY" with any questions about the property for any additional information and organization of a visit!