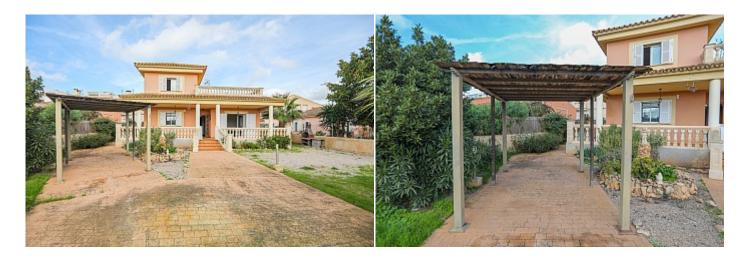

Terrace -

**Further features include** 

.

This spacious family home is located close to the motorway exit in Badia Gran, south of Mallorca. The area of the land plot is 731 sq.m., on which there is a barbecue area, a place for parking a car with a sunshade. The area of the house is 164 sq.m. and offers a living room with direct access to the outdoor terrace, a separate, fully equipped kitchen that has a separate entrance to the pantry room and direct access to the outdoor terrace, 3 bedrooms, 2 bathrooms, and on the second floor there is an additional large room, which can be equipped as a bedroom, which has direct access to the outdoor terrace. Call or write to us right now and get additional advice on this object! Feel free to contact our real estate agency "YES! MALLORCA PROPERTY" with any questions about the property for any additional information and organization of a visit!