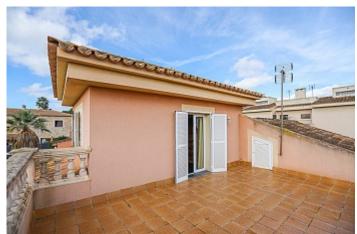

Terrace -

**Further features include** 

.

This spacious family home is located close to the motorway exit in Badia Gran, south of Mallorca. The area of the land plot is 731 sq.m., on which there is a barbecue area, a place for parking a car with a sunshade. The area of the house is 164 sq.m. and offers a living room with direct access to the outdoor terrace, a separate, fully equipped kitchen that has a separate entrance to the pantry room and direct access to the outdoor terrace, 3 bedrooms, 2 bathrooms, and on the second floor there is an additional large room, which can be equipped as a bedroom, which has direct access to the outdoor terrace. Call or write to us right now and get additional advice on this object! Feel free to contact our real estate agency "YES! MALLORCA PROPERTY" with any questions about the property for any additional information and organization of a visit!