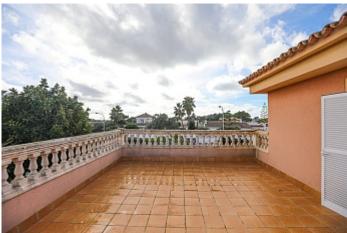

Terrace -

**Further features include** 

.

This spacious family home is located close to the motorway exit in Badia Gran, south of Mallorca. The area of the land plot is 731 sq.m., on which there is a barbecue area, a place for parking a car with a sunshade. The area of the house is 164 sq.m. and offers a living room with direct access to the outdoor terrace, a separate, fully equipped kitchen that has a separate entrance to the pantry room and direct access to the outdoor terrace, 3 bedrooms, 2 bathrooms, and on the second floor there is an additional large room, which can be equipped as a bedroom, which has direct access to the outdoor terrace. Call or write to us right now and get additional advice on this object! Feel free to contact our real estate agency "YES! MALLORCA PROPERTY" with any questions about the property for any additional information and organization of a visit!