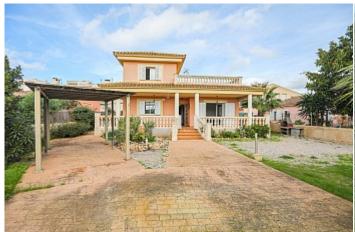

## Spacious family home with garden in Badia Gran

Tel: +34 971 695 828

House

€610 000

**City** Badia Grande

Region 18885

Plot size 731 m<sup>2</sup>

**Constructed area** 115 m<sup>2</sup>

Terrace -

**Further features include** 

.

This spacious family home is located close to the motorway exit in Badia Gran, south of Mallorca. The area of the land plot is 731 sq.m., on which there is a barbecue area, a place for parking a car with a sunshade. The area of the house is 164 sq.m. and offers a living room with direct access to the outdoor terrace, a separate, fully equipped kitchen that has a separate entrance to the pantry room and direct access to the outdoor terrace, 3 bedrooms, 2 bathrooms, and on the second floor there is an additional large room, which can be equipped as a bedroom, which has direct access to the outdoor terrace. Call or write to us right now and get additional advice on this object! Feel free to contact our real estate agency "YES! MALLORCA PROPERTY" with any questions about the property for any additional information and organization of a visit!