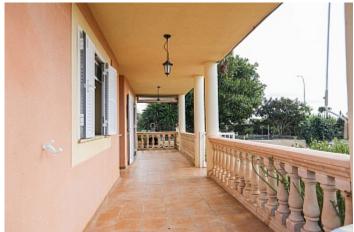

Terrace -

**Further features include** 

.

This spacious family home is located close to the motorway exit in Badia Gran, south of Mallorca. The area of the land plot is 731 sq.m., on which there is a barbecue area, a place for parking a car with a sunshade. The area of the house is 164 sq.m. and offers a living room with direct access to the outdoor terrace, a separate, fully equipped kitchen that has a separate entrance to the pantry room and direct access to the outdoor terrace, 3 bedrooms, 2 bathrooms, and on the second floor there is an additional large room, which can be equipped as a bedroom, which has direct access to the outdoor terrace. Call or write to us right now and get additional advice on this object! Feel free to contact our real estate agency "YES! MALLORCA PROPERTY" with any questions about the property for any additional information and organization of a visit!