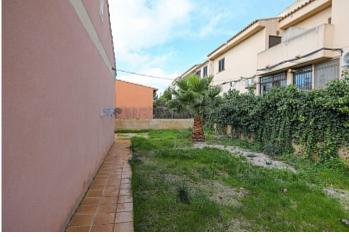

Terrace -

**Further features include** 

.

This spacious family home is located close to the motorway exit in Badia Gran, south of Mallorca. The area of the land plot is 731 sq.m., on which there is a barbecue area, a place for parking a car with a sunshade. The area of the house is 164 sq.m. and offers a living room with direct access to the outdoor terrace, a separate, fully equipped kitchen that has a separate entrance to the pantry room and direct access to the outdoor terrace, 3 bedrooms, 2 bathrooms, and on the second floor there is an additional large room, which can be equipped as a bedroom, which has direct access to the outdoor terrace. Call or write to us right now and get additional advice on this object! Feel free to contact our real estate agency "YES! MALLORCA PROPERTY" with any questions about the property for any additional information and organization of a visit!