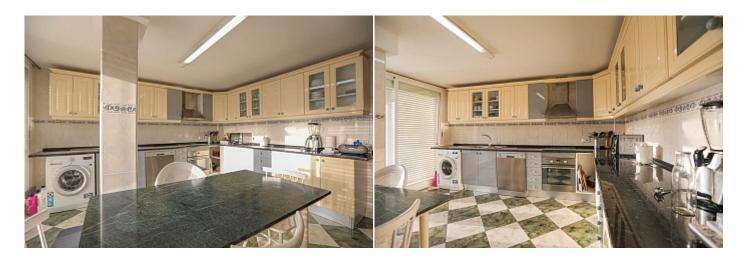

Terrace 50 m<sup>2</sup>

**Further features include** 

Lift.

This spacious and bright apartment overlooking the sea is located a few steps from the beautiful sandy beach in Palmanova, southwest coast of Mallorca. The property consists of two apartments connected together, with a total area of 220 sq.m. and offers a very spacious living room with fireplace, dining area and direct access to an outdoor terrace with sea views, 4 bedrooms with wardrobes, 2 bathrooms. The apartment is equipped with air conditioning and heating. The apartment has a separate spacious kitchen with access to the terrace, storage room, the property also has a parking space in the underground garage. All the necessary infrastructure is located within walking distance. Call or write to us right now and get additional advice on this object! Feel free to contact our real estate agency "YES! MALLORCA PROPERTY" with any questions about the property for any additional information and organization of a visit!