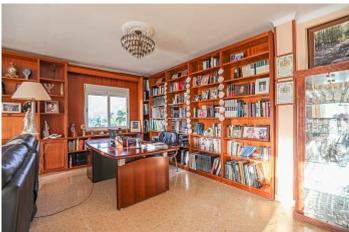

Terrace 50 m<sup>2</sup>

**Further features include** 

Lift.

This spacious and bright apartment overlooking the sea is located a few steps from the beautiful sandy beach in Palmanova, southwest coast of Mallorca. The property consists of two apartments connected together, with a total area of 220 sq.m. and offers a very spacious living room with fireplace, dining area and direct access to an outdoor terrace with sea views, 4 bedrooms with wardrobes, 2 bathrooms. The apartment is equipped with air conditioning and heating. The apartment has a separate spacious kitchen with access to the terrace, storage room, the property also has a parking space in the underground garage. All the necessary infrastructure is located within walking distance. Call or write to us right now and get additional advice on this object! Feel free to contact our real estate agency "YES! MALLORCA PROPERTY" with any questions about the property for any additional information and organization of a visit!