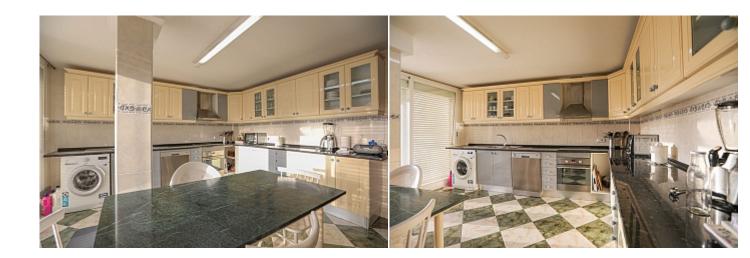

Terrace 50 m<sup>2</sup>

**Further features include** 

Lift.

This spacious and bright apartment overlooking the sea is located a few steps from the beautiful sandy beach in Palmanova, southwest coast of Mallorca. The property consists of two apartments connected together, with a total area of 220 sq.m. and offers a very spacious living room with fireplace, dining area and direct access to an outdoor terrace with sea views, 4 bedrooms with wardrobes, 2 bathrooms. The apartment is equipped with air conditioning and heating. The apartment has a separate spacious kitchen with access to the terrace, storage room, the property also has a parking space in the underground garage. All the necessary infrastructure is located within walking distance. Call or write to us right now and get additional advice on this object! Feel free to contact our real estate agency "YES! MALLORCA PROPERTY" with any questions about the property for any additional information and organization of a visit!