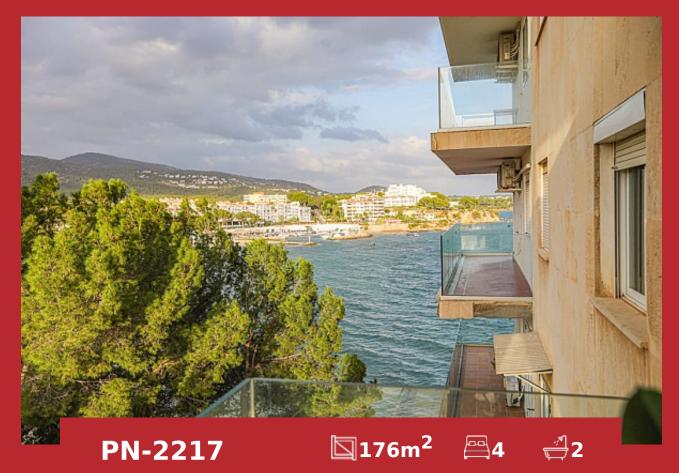

## Spacious apartment with sea view in Palmanova

Tel: +34 971 695 828

**Apartments** 

**€1 170 000** 

**City** Palmanova

Region 18887

Plot size -

**Constructed area** 176 m<sup>2</sup>

Terrace 50 m<sup>2</sup>

**Further features include** 

Lift.

This spacious and bright apartment overlooking the sea is located a few steps from the beautiful sandy beach in Palmanova, southwest coast of Mallorca. The property consists of two apartments connected together, with a total area of 220 sq.m. and offers a very spacious living room with fireplace, dining area and direct access to an outdoor terrace with sea views, 4 bedrooms with wardrobes, 2 bathrooms. The apartment is equipped with air conditioning and heating. The apartment has a separate spacious kitchen with access to the terrace, storage room, the property also has a parking space in the underground garage. All the necessary infrastructure is located within walking distance. Call or write to us right now and get additional advice on this object! Feel free to contact our real estate agency "YES! MALLORCA PROPERTY" with any questions about the property for any additional information and organization of a visit!