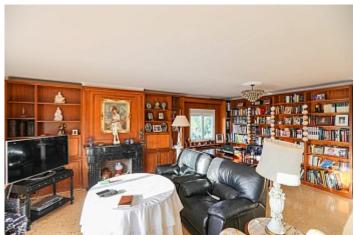

Terrace 50 m<sup>2</sup>

**Further features include** 

Lift.

This spacious and bright apartment overlooking the sea is located a few steps from the beautiful sandy beach in Palmanova, southwest coast of Mallorca. The property consists of two apartments connected together, with a total area of 220 sq.m. and offers a very spacious living room with fireplace, dining area and direct access to an outdoor terrace with sea views, 4 bedrooms with wardrobes, 2 bathrooms. The apartment is equipped with air conditioning and heating. The apartment has a separate spacious kitchen with access to the terrace, storage room, the property also has a parking space in the underground garage. All the necessary infrastructure is located within walking distance. Call or write to us right now and get additional advice on this object! Feel free to contact our real estate agency "YES! MALLORCA PROPERTY" with any questions about the property for any additional information and organization of a visit!