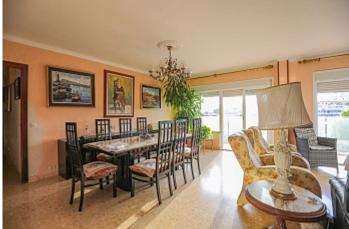

Terrace 50 m<sup>2</sup>

**Further features include** 

Lift.

This spacious and bright apartment overlooking the sea is located a few steps from the beautiful sandy beach in Palmanova, southwest coast of Mallorca. The property consists of two apartments connected together, with a total area of 220 sq.m. and offers a very spacious living room with fireplace, dining area and direct access to an outdoor terrace with sea views, 4 bedrooms with wardrobes, 2 bathrooms. The apartment is equipped with air conditioning and heating. The apartment has a separate spacious kitchen with access to the terrace, storage room, the property also has a parking space in the underground garage. All the necessary infrastructure is located within walking distance. Call or write to us right now and get additional advice on this object! Feel free to contact our real estate agency "YES! MALLORCA PROPERTY" with any questions about the property for any additional information and organization of a visit!