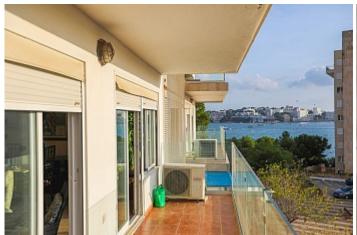

Terrace 50 m<sup>2</sup>

**Further features include** 

Lift.

This spacious and bright apartment overlooking the sea is located a few steps from the beautiful sandy beach in Palmanova, southwest coast of Mallorca. The property consists of two apartments connected together, with a total area of 220 sq.m. and offers a very spacious living room with fireplace, dining area and direct access to an outdoor terrace with sea views, 4 bedrooms with wardrobes, 2 bathrooms. The apartment is equipped with air conditioning and heating. The apartment has a separate spacious kitchen with access to the terrace, storage room, the property also has a parking space in the underground garage. All the necessary infrastructure is located within walking distance. Call or write to us right now and get additional advice on this object! Feel free to contact our real estate agency "YES! MALLORCA PROPERTY" with any questions about the property for any additional information and organization of a visit!