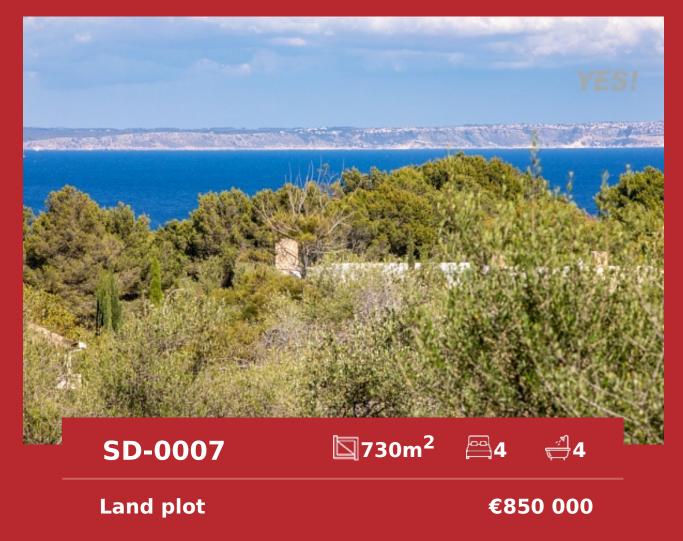

## Plot with stunning sea views in Sol de Mallorca

| City                              | Sol de Mallorca     |  |
|-----------------------------------|---------------------|--|
| Region                            | 18887               |  |
| Plot size                         | 1575 m <sup>2</sup> |  |
| Constructed area                  | 730 m <sup>2</sup>  |  |
| Terrace                           | 75 m <sup>2</sup>   |  |
| Further features include<br>Pool. |                     |  |

YES!

2024, Yes! Mallorca Property

Tel: +34 971 695 828

yes-mallorca-property.com

Plot of land with a magnificent location and beautiful sea views in the elite zone of the beautiful resort town of Sol de Mallorca. The plot has an area of 1575 sqm and has a possibility for the construction of a 750 sqm villa with fully prepared permits, documentation and project. This elite area of Sol de Mallorca allows you to enjoy rest and quietness, because it is not tourist and it has mostly respectable villas and residential complexes. Within walking distance are several secluded sandy beaches, shops, restaurants, and tennis courts. This beautiful plot with a beautiful view can also be beautiful investment. Just 5 minutes drive you can reach the luxurious marina of Port Adriano, where you will find a variety of boutiques and amazing restaurants. The road to the capital of the island of Palma and the international airport will take no more than 20 minutes by car.