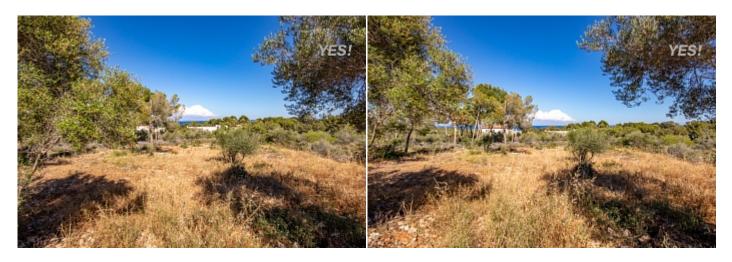

## Plot with stunning sea views in Sol de Mallorca

| City                              | Sol de Mallorca     |  |
|-----------------------------------|---------------------|--|
| Region                            | 18887               |  |
| Plot size                         | 1575 m <sup>2</sup> |  |
| Constructed area                  | 730 m <sup>2</sup>  |  |
| Terrace                           | 75 m <sup>2</sup>   |  |
| Further features include<br>Pool. |                     |  |

YES!

2024, Yes! Mallorca Property

Tel: +34 971 695 828

yes-mallorca-property.com

Plot of land with a magnificent location and beautiful sea views in the elite zone of the beautiful resort town of Sol de Mallorca. The plot has an area of 1575 sqm and has a possibility for the construction of a 750 sqm villa with fully prepared permits, documentation and project. This elite area of Sol de Mallorca allows you to enjoy rest and quietness, because it is not tourist and it has mostly respectable villas and residential complexes. Within walking distance are several secluded sandy beaches, shops, restaurants, and tennis courts. This beautiful plot with a beautiful view can also be beautiful investment. Just 5 minutes drive you can reach the luxurious marina of Port Adriano, where you will find a variety of boutiques and amazing restaurants. The road to the capital of the island of Palma and the international airport will take no more than 20 minutes by car.