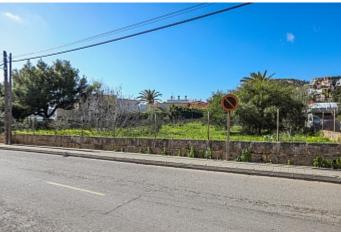

## Plot with partial view of Port Andratx

Tel: +34 971 695 828

Land plot

€1 220 000

**City** Puerto d'Andratx

Region 18887

Plot size 649 m<sup>2</sup>

Constructed area -

Terrace -

**Further features include** 

.

A beautiful plot of land with a partial view of the Port of Andratx, one of the most popular and prestigious locations in the southwest of Mallorca. The total area of the plot is 649 square meters, and has the ability to build a house. In the immediate walking distance is Port Andratx, as well as shops, boutiques, restaurants and cafes, a beautiful promenade for walks.