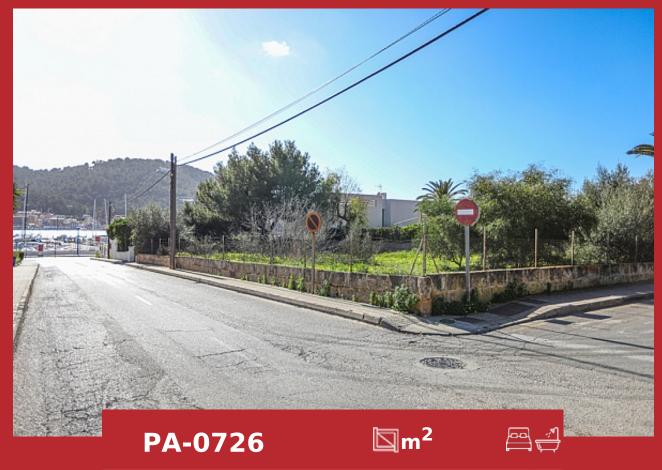

## Plot with partial view of Port Andratx

Tel: +34 971 695 828

Land plot

€1 220 000

**City** Puerto d'Andratx

Region 18887

Plot size 649 m<sup>2</sup>

Constructed area -

Terrace -

**Further features include** 

.

A beautiful plot of land with a partial view of the Port of Andratx, one of the most popular and prestigious locations in the southwest of Mallorca. The total area of the plot is 649 square meters, and has the ability to build a house. In the immediate walking distance is Port Andratx, as well as shops, boutiques, restaurants and cafes, a beautiful promenade for walks.