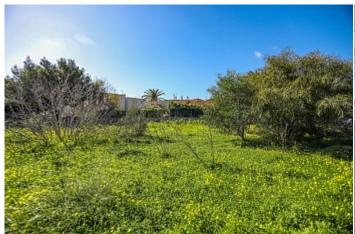

Terrace -

**Further features include** 

.

A beautiful plot of land with a partial view of the Port of Andratx, one of the most popular and prestigious locations in the southwest of Mallorca. The total area of the plot is 649 square meters, and has the ability to build a house. In the immediate walking distance is Port Andratx, as well as shops, boutiques, restaurants and cafes, a beautiful promenade for walks.