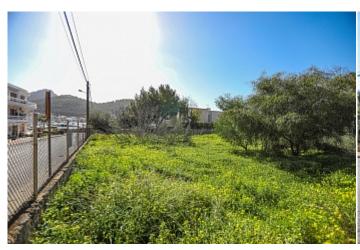

Terrace -

**Further features include** 

.

A beautiful plot of land with a partial view of the Port of Andratx, one of the most popular and prestigious locations in the southwest of Mallorca. The total area of the plot is 649 square meters, and has the ability to build a house. In the immediate walking distance is Port Andratx, as well as shops, boutiques, restaurants and cafes, a beautiful promenade for walks.