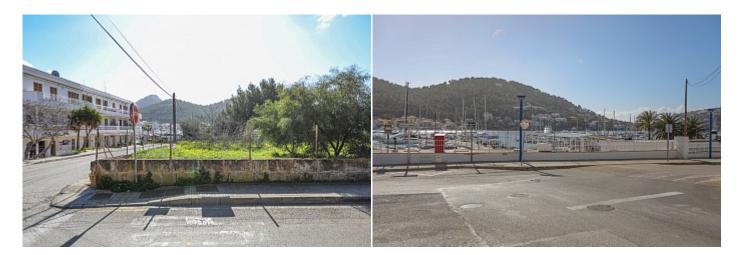

## Plot with partial view of Port Andratx

Tel: +34 971 695 828

Land plot

€1 220 000

**City** Puerto d'Andratx

Region 18887

Plot size 649 m<sup>2</sup>

Constructed area -

Terrace -

**Further features include** 

.

A beautiful plot of land with a partial view of the Port of Andratx, one of the most popular and prestigious locations in the southwest of Mallorca. The total area of the plot is 649 square meters, and has the ability to build a house. In the immediate walking distance is Port Andratx, as well as shops, boutiques, restaurants and cafes, a beautiful promenade for walks.