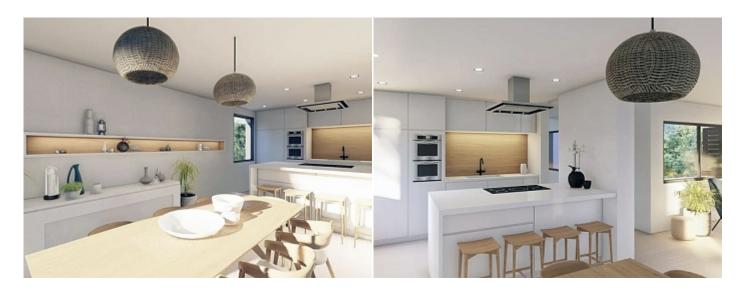

## **Further features include**

City

Newly Built, Best offer, Pool.

We are pleased to offer you a plot in Badia Blava, which already has a building permit. This plot is located on the second line from the sea, at the end of a quiet dead end. The airport and the center of Palma are only 15 minutes away by car. The plot of 690 m<sup>2</sup> has a slight slope, and the project provides for the construction of a modern house of 304 m<sup>2</sup> with two floors and an outdoor pool. The entrance to the house is located on the ground floor, from the street side, which provides easy access to the garage. On the ground floor there is a kitchen with a dining area, a living room with a fireplace and access to the terrace, one of three spacious bedrooms with a bathroom and a dressing room, and a guest toilet. From the first floor you can also go out to a covered terrace, which overlooks the garden and the private pool. In the summer, this place will become your favorite place to relax, where you can enjoy the coolness and greenery. The second living room, located on this level, is ideal for relaxing in the shade. On this level there are also two additional bedrooms with en-suite bathrooms, a dressing room and a guest toilet. The roof terrace offers panoramic views of the Bay of Palma and the Mediterranean Sea. There is already provision for an open kitchen. The designers paid special attention to the use of energy-efficient materials and technologies. High-quality insulation, underfloor heating and a heat pump ensure excellent heat retention and cooling. The air conditioning system works quickly and efficiently, and the smart home technology allows you to remotely control lighting, multimedia and climate control. The villa is also equipped with a sauna for maximum comfort. The modern design of the villa is made in light colors, while the key role is played by the favorable location of the site and the readiness for immediate construction.