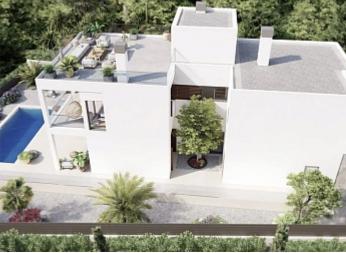

## **Further features include**

City

Newly Built, Best offer, Pool.

We are pleased to offer you a plot in Badia Blava, which already has a building permit. This plot is located on the second line from the sea, at the end of a quiet dead end. The airport and the center of Palma are only 15 minutes away by car. The plot of 690 m<sup>2</sup> has a slight slope, and the project provides for the construction of a modern house of 304 m<sup>2</sup> with two floors and an outdoor pool. The entrance to the house is located on the ground floor, from the street side, which provides easy access to the garage. On the ground floor there is a kitchen with a dining area, a living room with a fireplace and access to the terrace, one of three spacious bedrooms with a bathroom and a dressing room, and a guest toilet. From the first floor you can also go out to a covered terrace, which overlooks the garden and the private pool. In the summer, this place will become your favorite place to relax, where you can enjoy the coolness and greenery. The second living room, located on this level, is ideal for relaxing in the shade. On this level there are also two additional bedrooms with en-suite bathrooms, a dressing room and a guest toilet. The roof terrace offers panoramic views of the Bay of Palma and the Mediterranean Sea. There is already provision for an open kitchen. The designers paid special attention to the use of energy-efficient materials and technologies. High-quality insulation, underfloor heating and a heat pump ensure excellent heat retention and cooling. The air conditioning system works quickly and efficiently, and the smart home technology allows you to remotely control lighting, multimedia and climate control. The villa is also equipped with a sauna for maximum comfort. The modern design of the villa is made in light colors, while the key role is played by the favorable location of the site and the readiness for immediate construction.