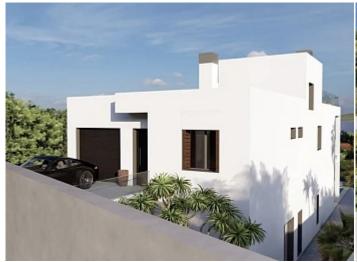

## **Further features include**

City

Newly Built, Best offer, Pool.

We are pleased to offer you a plot in Badia Blava, which already has a building permit. This plot is located on the second line from the sea, at the end of a quiet dead end. The airport and the center of Palma are only 15 minutes away by car. The plot of 690 m<sup>2</sup> has a slight slope, and the project provides for the construction of a modern house of 304 m<sup>2</sup> with two floors and an outdoor pool. The entrance to the house is located on the ground floor, from the street side, which provides easy access to the garage. On the ground floor there is a kitchen with a dining area, a living room with a fireplace and access to the terrace, one of three spacious bedrooms with a bathroom and a dressing room, and a guest toilet. From the first floor you can also go out to a covered terrace, which overlooks the garden and the private pool. In the summer, this place will become your favorite place to relax, where you can enjoy the coolness and greenery. The second living room, located on this level, is ideal for relaxing in the shade. On this level there are also two additional bedrooms with en-suite bathrooms, a dressing room and a guest toilet. The roof terrace offers panoramic views of the Bay of Palma and the Mediterranean Sea. There is already provision for an open kitchen. The designers paid special attention to the use of energy-efficient materials and technologies. High-quality insulation, underfloor heating and a heat pump ensure excellent heat retention and cooling. The air conditioning system works quickly and efficiently, and the smart home technology allows you to remotely control lighting, multimedia and climate control. The villa is also equipped with a sauna for maximum comfort. The modern design of the villa is made in light colors, while the key role is played by the favorable location of the site and the readiness for immediate construction.