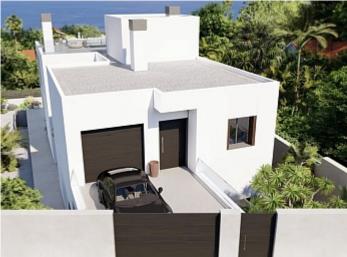

## **Further features include**

City

Newly Built, Best offer, Pool.

We are pleased to offer you a plot in Badia Blava, which already has a building permit. This plot is located on the second line from the sea, at the end of a quiet dead end. The airport and the center of Palma are only 15 minutes away by car. The plot of 690 m<sup>2</sup> has a slight slope, and the project provides for the construction of a modern house of 304 m<sup>2</sup> with two floors and an outdoor pool. The entrance to the house is located on the ground floor, from the street side, which provides easy access to the garage. On the ground floor there is a kitchen with a dining area, a living room with a fireplace and access to the terrace, one of three spacious bedrooms with a bathroom and a dressing room, and a guest toilet. From the first floor you can also go out to a covered terrace, which overlooks the garden and the private pool. In the summer, this place will become your favorite place to relax, where you can enjoy the coolness and greenery. The second living room, located on this level, is ideal for relaxing in the shade. On this level there are also two additional bedrooms with en-suite bathrooms, a dressing room and a guest toilet. The roof terrace offers panoramic views of the Bay of Palma and the Mediterranean Sea. There is already provision for an open kitchen. The designers paid special attention to the use of energy-efficient materials and technologies. High-quality insulation, underfloor heating and a heat pump ensure excellent heat retention and cooling. The air conditioning system works quickly and efficiently, and the smart home technology allows you to remotely control lighting, multimedia and climate control. The villa is also equipped with a sauna for maximum comfort. The modern design of the villa is made in light colors, while the key role is played by the favorable location of the site and the readiness for immediate construction.