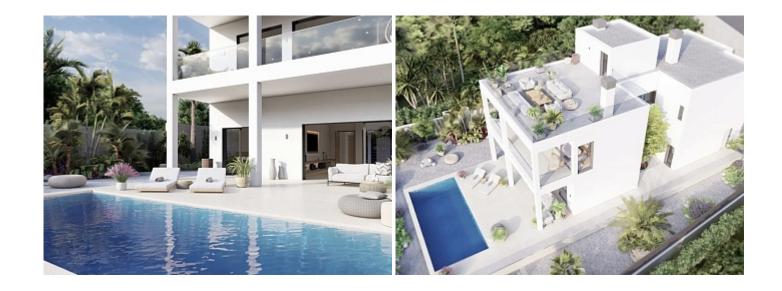

## **Further features include**

City

Newly Built, Best offer, Pool.

We are pleased to offer you a plot in Badia Blava, which already has a building permit. This plot is located on the second line from the sea, at the end of a quiet dead end. The airport and the center of Palma are only 15 minutes away by car. The plot of 690 m<sup>2</sup> has a slight slope, and the project provides for the construction of a modern house of 304 m<sup>2</sup> with two floors and an outdoor pool. The entrance to the house is located on the ground floor, from the street side, which provides easy access to the garage. On the ground floor there is a kitchen with a dining area, a living room with a fireplace and access to the terrace, one of three spacious bedrooms with a bathroom and a dressing room, and a guest toilet. From the first floor you can also go out to a covered terrace, which overlooks the garden and the private pool. In the summer, this place will become your favorite place to relax, where you can enjoy the coolness and greenery. The second living room, located on this level, is ideal for relaxing in the shade. On this level there are also two additional bedrooms with en-suite bathrooms, a dressing room and a guest toilet. The roof terrace offers panoramic views of the Bay of Palma and the Mediterranean Sea. There is already provision for an open kitchen. The designers paid special attention to the use of energy-efficient materials and technologies. High-quality insulation, underfloor heating and a heat pump ensure excellent heat retention and cooling. The air conditioning system works quickly and efficiently, and the smart home technology allows you to remotely control lighting, multimedia and climate control. The villa is also equipped with a sauna for maximum comfort. The modern design of the villa is made in light colors, while the key role is played by the favorable location of the site and the readiness for immediate construction.