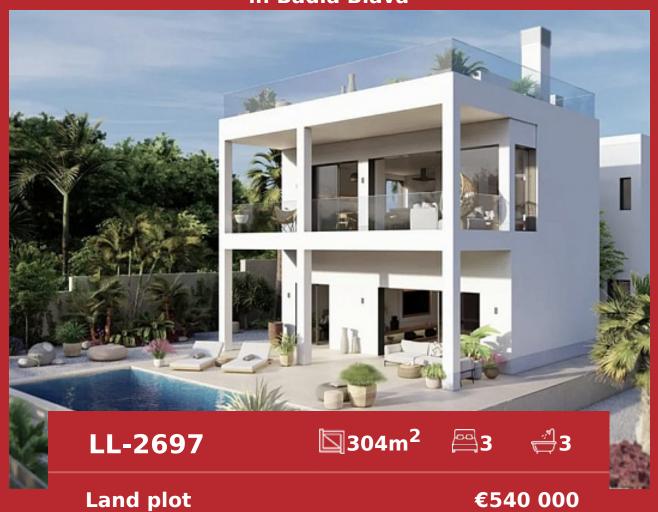

## Plot with a building permit for a modern villa with sea views in Badia Blava

Badia Blava

Tel: +34 971 695 828

**Region** 18885

Plot size 690 m<sup>2</sup>

**Constructed area** 304 m<sup>2</sup>

Terrace -

## **Further features include**

City

Newly Built, Best offer, Pool.

We are pleased to offer you a plot in Badia Blava, which already has a building permit. This plot is located on the second line from the sea, at the end of a quiet dead end. The airport and the center of Palma are only 15 minutes away by car. The plot of 690 m<sup>2</sup> has a slight slope, and the project provides for the construction of a modern house of 304 m<sup>2</sup> with two floors and an outdoor pool. The entrance to the house is located on the ground floor, from the street side, which provides easy access to the garage. On the ground floor there is a kitchen with a dining area, a living room with a fireplace and access to the terrace, one of three spacious bedrooms with a bathroom and a dressing room, and a guest toilet. From the first floor you can also go out to a covered terrace, which overlooks the garden and the private pool. In the summer, this place will become your favorite place to relax, where you can enjoy the coolness and greenery. The second living room, located on this level, is ideal for relaxing in the shade. On this level there are also two additional bedrooms with en-suite bathrooms, a dressing room and a guest toilet. The roof terrace offers panoramic views of the Bay of Palma and the Mediterranean Sea. There is already provision for an open kitchen. The designers paid special attention to the use of energy-efficient materials and technologies. High-quality insulation, underfloor heating and a heat pump ensure excellent heat retention and cooling. The air conditioning system works quickly and efficiently, and the smart home technology allows you to remotely control lighting, multimedia and climate control. The villa is also equipped with a sauna for maximum comfort. The modern design of the villa is made in light colors, while the key role is played by the favorable location of the site and the readiness for immediate construction.