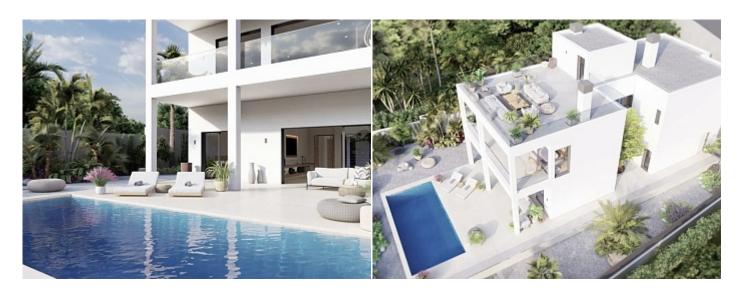

## **Further features include**

City

Newly Built, Best offer, Pool.

We are pleased to offer you a plot in Badia Blava, which already has a building permit. This plot is located on the second line from the sea, at the end of a quiet dead end. The airport and the center of Palma are only 15 minutes away by car. The plot of 690 m<sup>2</sup> has a slight slope, and the project provides for the construction of a modern house of 304 m<sup>2</sup> with two floors and an outdoor pool. The entrance to the house is located on the ground floor, from the street side, which provides easy access to the garage. On the ground floor there is a kitchen with a dining area, a living room with a fireplace and access to the terrace, one of three spacious bedrooms with a bathroom and a dressing room, and a guest toilet. From the first floor you can also go out to a covered terrace, which overlooks the garden and the private pool. In the summer, this place will become your favorite place to relax, where you can enjoy the coolness and greenery. The second living room, located on this level, is ideal for relaxing in the shade. On this level there are also two additional bedrooms with en-suite bathrooms, a dressing room and a guest toilet. The roof terrace offers panoramic views of the Bay of Palma and the Mediterranean Sea. There is already provision for an open kitchen. The designers paid special attention to the use of energy-efficient materials and technologies. High-quality insulation, underfloor heating and a heat pump ensure excellent heat retention and cooling. The air conditioning system works quickly and efficiently, and the smart home technology allows you to remotely control lighting, multimedia and climate control. The villa is also equipped with a sauna for maximum comfort. The modern design of the villa is made in light colors, while the key role is played by the favorable location of the site and the readiness for immediate construction.