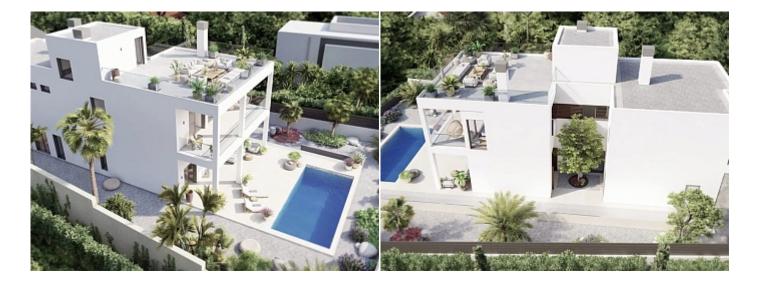

## **Further features include**

City

Newly Built, Best offer, Pool.

We are pleased to offer you a plot in Badia Blava, which already has a building permit. This plot is located on the second line from the sea, at the end of a quiet dead end. The airport and the center of Palma are only 15 minutes away by car. The plot of 690 m<sup>2</sup> has a slight slope, and the project provides for the construction of a modern house of 304 m<sup>2</sup> with two floors and an outdoor pool. The entrance to the house is located on the ground floor, from the street side, which provides easy access to the garage. On the ground floor there is a kitchen with a dining area, a living room with a fireplace and access to the terrace, one of three spacious bedrooms with a bathroom and a dressing room, and a guest toilet. From the first floor you can also go out to a covered terrace, which overlooks the garden and the private pool. In the summer, this place will become your favorite place to relax, where you can enjoy the coolness and greenery. The second living room, located on this level, is ideal for relaxing in the shade. On this level there are also two additional bedrooms with en-suite bathrooms, a dressing room and a guest toilet. The roof terrace offers panoramic views of the Bay of Palma and the Mediterranean Sea. There is already provision for an open kitchen. The designers paid special attention to the use of energy-efficient materials and technologies. High-quality insulation, underfloor heating and a heat pump ensure excellent heat retention and cooling. The air conditioning system works quickly and efficiently, and the smart home technology allows you to remotely control lighting, multimedia and climate control. The villa is also equipped with a sauna for maximum comfort. The modern design of the villa is made in light colors, while the key role is played by the favorable location of the site and the readiness for immediate construction.