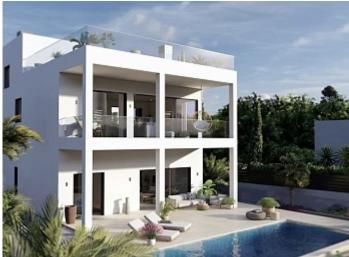

## **Further features include**

City

Newly Built, Best offer, Pool.

We are pleased to offer you a plot in Badia Blava, which already has a building permit. This plot is located on the second line from the sea, at the end of a quiet dead end. The airport and the center of Palma are only 15 minutes away by car. The plot of 690 m<sup>2</sup> has a slight slope, and the project provides for the construction of a modern house of 304 m<sup>2</sup> with two floors and an outdoor pool. The entrance to the house is located on the ground floor, from the street side, which provides easy access to the garage. On the ground floor there is a kitchen with a dining area, a living room with a fireplace and access to the terrace, one of three spacious bedrooms with a bathroom and a dressing room, and a guest toilet. From the first floor you can also go out to a covered terrace, which overlooks the garden and the private pool. In the summer, this place will become your favorite place to relax, where you can enjoy the coolness and greenery. The second living room, located on this level, is ideal for relaxing in the shade. On this level there are also two additional bedrooms with en-suite bathrooms, a dressing room and a guest toilet. The roof terrace offers panoramic views of the Bay of Palma and the Mediterranean Sea. There is already provision for an open kitchen. The designers paid special attention to the use of energy-efficient materials and technologies. High-quality insulation, underfloor heating and a heat pump ensure excellent heat retention and cooling. The air conditioning system works quickly and efficiently, and the smart home technology allows you to remotely control lighting, multimedia and climate control. The villa is also equipped with a sauna for maximum comfort. The modern design of the villa is made in light colors, while the key role is played by the favorable location of the site and the readiness for immediate construction.