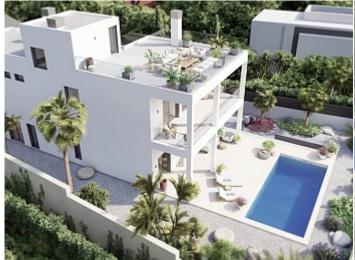

## **Further features include**

City

Newly Built, Best offer, Pool.

We are pleased to offer you a plot in Badia Blava, which already has a building permit. This plot is located on the second line from the sea, at the end of a quiet dead end. The airport and the center of Palma are only 15 minutes away by car. The plot of 690 m<sup>2</sup> has a slight slope, and the project provides for the construction of a modern house of 304 m<sup>2</sup> with two floors and an outdoor pool. The entrance to the house is located on the ground floor, from the street side, which provides easy access to the garage. On the ground floor there is a kitchen with a dining area, a living room with a fireplace and access to the terrace, one of three spacious bedrooms with a bathroom and a dressing room, and a guest toilet. From the first floor you can also go out to a covered terrace, which overlooks the garden and the private pool. In the summer, this place will become your favorite place to relax, where you can enjoy the coolness and greenery. The second living room, located on this level, is ideal for relaxing in the shade. On this level there are also two additional bedrooms with en-suite bathrooms, a dressing room and a guest toilet. The roof terrace offers panoramic views of the Bay of Palma and the Mediterranean Sea. There is already provision for an open kitchen. The designers paid special attention to the use of energy-efficient materials and technologies. High-quality insulation, underfloor heating and a heat pump ensure excellent heat retention and cooling. The air conditioning system works quickly and efficiently, and the smart home technology allows you to remotely control lighting, multimedia and climate control. The villa is also equipped with a sauna for maximum comfort. The modern design of the villa is made in light colors, while the key role is played by the favorable location of the site and the readiness for immediate construction.