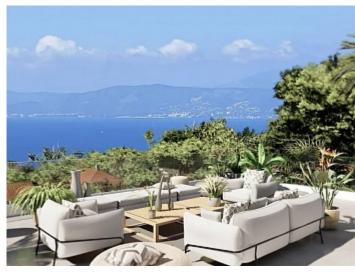

## **Further features include**

City

Newly Built, Best offer, Pool.

We are pleased to offer you a plot in Badia Blava, which already has a building permit. This plot is located on the second line from the sea, at the end of a quiet dead end. The airport and the center of Palma are only 15 minutes away by car. The plot of 690 m<sup>2</sup> has a slight slope, and the project provides for the construction of a modern house of 304 m<sup>2</sup> with two floors and an outdoor pool. The entrance to the house is located on the ground floor, from the street side, which provides easy access to the garage. On the ground floor there is a kitchen with a dining area, a living room with a fireplace and access to the terrace, one of three spacious bedrooms with a bathroom and a dressing room, and a guest toilet. From the first floor you can also go out to a covered terrace, which overlooks the garden and the private pool. In the summer, this place will become your favorite place to relax, where you can enjoy the coolness and greenery. The second living room, located on this level, is ideal for relaxing in the shade. On this level there are also two additional bedrooms with en-suite bathrooms, a dressing room and a guest toilet. The roof terrace offers panoramic views of the Bay of Palma and the Mediterranean Sea. There is already provision for an open kitchen. The designers paid special attention to the use of energy-efficient materials and technologies. High-quality insulation, underfloor heating and a heat pump ensure excellent heat retention and cooling. The air conditioning system works quickly and efficiently, and the smart home technology allows you to remotely control lighting, multimedia and climate control. The villa is also equipped with a sauna for maximum comfort. The modern design of the villa is made in light colors, while the key role is played by the favorable location of the site and the readiness for immediate construction.