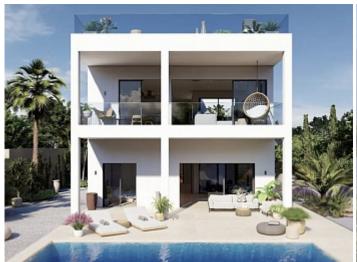

## **Further features include**

City

Newly Built, Best offer, Pool.

We are pleased to offer you a plot in Badia Blava, which already has a building permit. This plot is located on the second line from the sea, at the end of a quiet dead end. The airport and the center of Palma are only 15 minutes away by car. The plot of 690 m<sup>2</sup> has a slight slope, and the project provides for the construction of a modern house of 304 m<sup>2</sup> with two floors and an outdoor pool. The entrance to the house is located on the ground floor, from the street side, which provides easy access to the garage. On the ground floor there is a kitchen with a dining area, a living room with a fireplace and access to the terrace, one of three spacious bedrooms with a bathroom and a dressing room, and a guest toilet. From the first floor you can also go out to a covered terrace, which overlooks the garden and the private pool. In the summer, this place will become your favorite place to relax, where you can enjoy the coolness and greenery. The second living room, located on this level, is ideal for relaxing in the shade. On this level there are also two additional bedrooms with en-suite bathrooms, a dressing room and a guest toilet. The roof terrace offers panoramic views of the Bay of Palma and the Mediterranean Sea. There is already provision for an open kitchen. The designers paid special attention to the use of energy-efficient materials and technologies. High-quality insulation, underfloor heating and a heat pump ensure excellent heat retention and cooling. The air conditioning system works quickly and efficiently, and the smart home technology allows you to remotely control lighting, multimedia and climate control. The villa is also equipped with a sauna for maximum comfort. The modern design of the villa is made in light colors, while the key role is played by the favorable location of the site and the readiness for immediate construction.