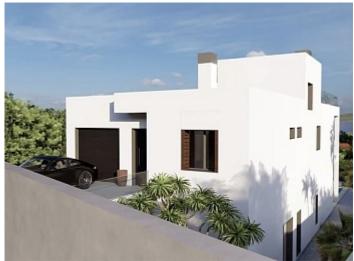

## **Further features include**

City

Newly Built, Best offer, Pool.

We are pleased to offer you a plot in Badia Blava, which already has a building permit. This plot is located on the second line from the sea, at the end of a quiet dead end. The airport and the center of Palma are only 15 minutes away by car. The plot of 690 m<sup>2</sup> has a slight slope, and the project provides for the construction of a modern house of 304 m<sup>2</sup> with two floors and an outdoor pool. The entrance to the house is located on the ground floor, from the street side, which provides easy access to the garage. On the ground floor there is a kitchen with a dining area, a living room with a fireplace and access to the terrace, one of three spacious bedrooms with a bathroom and a dressing room, and a guest toilet. From the first floor you can also go out to a covered terrace, which overlooks the garden and the private pool. In the summer, this place will become your favorite place to relax, where you can enjoy the coolness and greenery. The second living room, located on this level, is ideal for relaxing in the shade. On this level there are also two additional bedrooms with en-suite bathrooms, a dressing room and a guest toilet. The roof terrace offers panoramic views of the Bay of Palma and the Mediterranean Sea. There is already provision for an open kitchen. The designers paid special attention to the use of energy-efficient materials and technologies. High-quality insulation, underfloor heating and a heat pump ensure excellent heat retention and cooling. The air conditioning system works quickly and efficiently, and the smart home technology allows you to remotely control lighting, multimedia and climate control. The villa is also equipped with a sauna for maximum comfort. The modern design of the villa is made in light colors, while the key role is played by the favorable location of the site and the readiness for immediate construction.