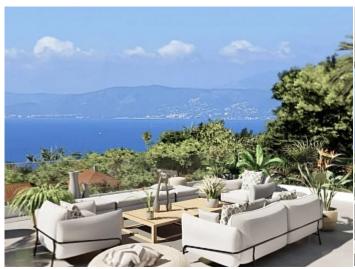

## **Further features include**

City

Newly Built, Best offer, Pool.

We are pleased to offer you a plot in Badia Blava, which already has a building permit. This plot is located on the second line from the sea, at the end of a quiet dead end. The airport and the center of Palma are only 15 minutes away by car. The plot of 690 m<sup>2</sup> has a slight slope, and the project provides for the construction of a modern house of 304 m<sup>2</sup> with two floors and an outdoor pool. The entrance to the house is located on the ground floor, from the street side, which provides easy access to the garage. On the ground floor there is a kitchen with a dining area, a living room with a fireplace and access to the terrace, one of three spacious bedrooms with a bathroom and a dressing room, and a guest toilet. From the first floor you can also go out to a covered terrace, which overlooks the garden and the private pool. In the summer, this place will become your favorite place to relax, where you can enjoy the coolness and greenery. The second living room, located on this level, is ideal for relaxing in the shade. On this level there are also two additional bedrooms with en-suite bathrooms, a dressing room and a guest toilet. The roof terrace offers panoramic views of the Bay of Palma and the Mediterranean Sea. There is already provision for an open kitchen. The designers paid special attention to the use of energy-efficient materials and technologies. High-quality insulation, underfloor heating and a heat pump ensure excellent heat retention and cooling. The air conditioning system works quickly and efficiently, and the smart home technology allows you to remotely control lighting, multimedia and climate control. The villa is also equipped with a sauna for maximum comfort. The modern design of the villa is made in light colors, while the key role is played by the favorable location of the site and the readiness for immediate construction.