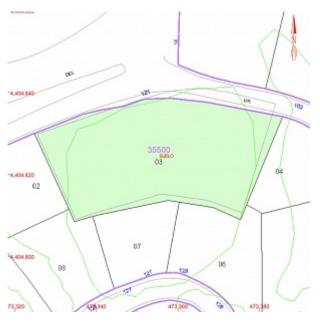

## Plot of land with beautiful sea views in Soller

| City                     | Sóller              |
|--------------------------|---------------------|
| Region                   | 18881               |
| Plot size                | 1308 m <sup>2</sup> |
| Constructed area         | -                   |
| Terrace                  | -                   |
| Further features include |                     |
| Best offer.              |                     |