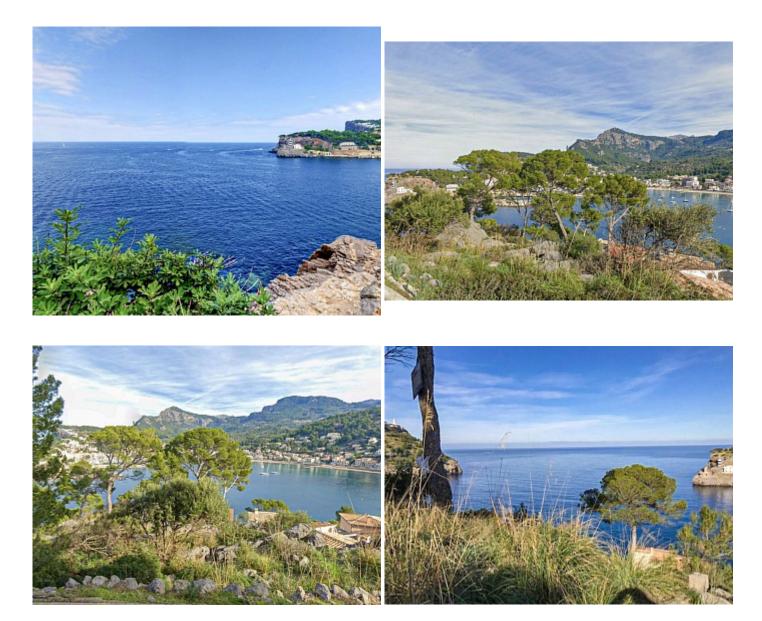

This plot of land with beautiful frontal sea views is located in the privileged urbanization of Muleta, next to Soller. The site is oriented to the west and has a comfortable landscape. With a total land area of 1308 sq.m, it is possible to build a villa up to 520 sq.m. The land is located near the center of Soller with its beautiful old harbor, this location has a well-developed infrastructure, shops, bars and restaurants, supermarkets, pharmacies and banks are located in close proximity. It is possible to build a single-family house, a large villa or two semi-detached houses. For more information, call or email us now! Feel free to contact our real estate agency "YES! MALLORCA PROPERTY" with any questions about the property for any additional information and organization of a visit.