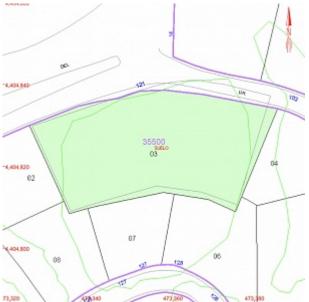

## Plot of land with beautiful sea views in Soller

| City                     | Sóller              |
|--------------------------|---------------------|
| Region                   | 18881               |
| Plot size                | 1308 m <sup>2</sup> |
| Constructed area         | -                   |
| Terrace                  | -                   |
| Further features include |                     |
| Best offer.              |                     |

This plot of land with beautiful frontal sea views is located in the privileged urbanization of Muleta, next to Soller. The site is oriented to the west and has a comfortable landscape. With a total land area of 1308 sq.m, it is possible to build a villa up to 520 sq.m. The land is located near the center of Soller with its beautiful old harbor, this location has a well-developed infrastructure, shops, bars and restaurants, supermarkets, pharmacies and banks are located in close proximity. It is possible to build a single-family house, a large villa or two semi-detached houses. For more information, call or email us now! Feel free to contact our real estate agency "YES! MALLORCA PROPERTY" with any questions about the property for any additional information and organization of a visit.