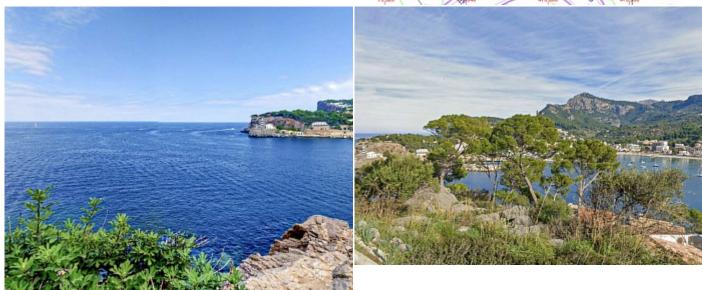

This plot of land with beautiful frontal sea views is located in the privileged urbanization of Muleta, next to Soller. The site is oriented to the west and has a comfortable landscape. With a total land area of 1308 sq.m, it is possible to build a villa up to 520 sq.m. The land is located near the center of Soller with its beautiful old harbor, this location has a well-developed infrastructure, shops, bars and restaurants, supermarkets, pharmacies and banks are located in close proximity. It is possible to build a single-family house, a large villa or two semi-detached houses. For more information, call or email us now! Feel free to contact our real estate agency "YES! MALLORCA PROPERTY" with any questions about the property for any additional information and organization of a visit.