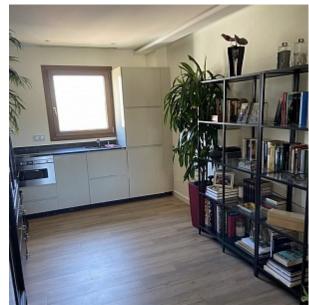

Lift.

This penthouse with panoramic views is located in a quiet and cozy area in Palma. The apartment has a living area of 110 sq.m. and has a spacious and bright living room with a dining area and direct access to an open terrace with panoramic views, a kitchen equipped with all necessary appliances, 1 bedroom with wardrobes, 1 bathroom. The apartment is equipped with air conditioning and gas heating. There is one parking space in the closed area of the building. All the necessary infrastructure is located within walking distance.