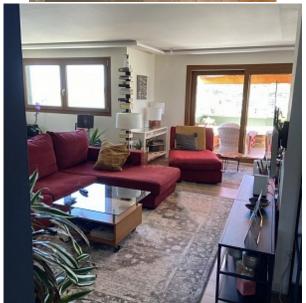

Lift.

This penthouse with panoramic views is located in a quiet and cozy area in Palma. The apartment has a living area of 110 sq.m. and has a spacious and bright living room with a dining area and direct access to an open terrace with panoramic views, a kitchen equipped with all necessary appliances, 1 bedroom with wardrobes, 1 bathroom. The apartment is equipped with air conditioning and gas heating. There is one parking space in the closed area of the building. All the necessary infrastructure is located within walking distance.