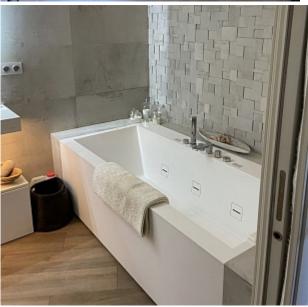

Lift.

This penthouse with panoramic views is located in a quiet and cozy area in Palma. The apartment has a living area of 110 sq.m. and has a spacious and bright living room with a dining area and direct access to an open terrace with panoramic views, a kitchen equipped with all necessary appliances, 1 bedroom with wardrobes, 1 bathroom. The apartment is equipped with air conditioning and gas heating. There is one parking space in the closed area of the building. All the necessary infrastructure is located within walking distance.