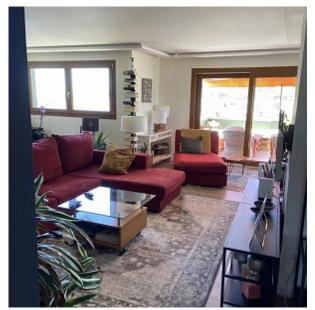

Lift.

This penthouse with panoramic views is located in a quiet and cozy area in Palma. The apartment has a living area of 110 sq.m. and has a spacious and bright living room with a dining area and direct access to an open terrace with panoramic views, a kitchen equipped with all necessary appliances, 1 bedroom with wardrobes, 1 bathroom. The apartment is equipped with air conditioning and gas heating. There is one parking space in the closed area of the building. All the necessary infrastructure is located within walking distance.