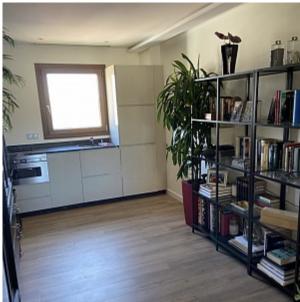

Lift.

This penthouse with panoramic views is located in a quiet and cozy area in Palma. The apartment has a living area of 110 sq.m. and has a spacious and bright living room with a dining area and direct access to an open terrace with panoramic views, a kitchen equipped with all necessary appliances, 1 bedroom with wardrobes, 1 bathroom. The apartment is equipped with air conditioning and gas heating. There is one parking space in the closed area of the building. All the necessary infrastructure is located within walking distance.