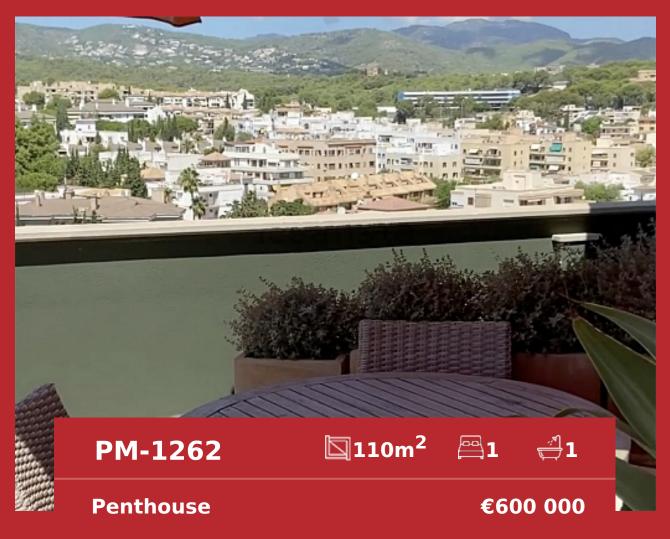

## Penthouse with panoramic views in Palma

Tel: +34 971 695 828

**City** Palma

Region 18882

Plot size -

**Constructed area** 110 m<sup>2</sup>

Terrace -

**Further features include** 

Lift.

This penthouse with panoramic views is located in a quiet and cozy area in Palma. The apartment has a living area of 110 sq.m. and has a spacious and bright living room with a dining area and direct access to an open terrace with panoramic views, a kitchen equipped with all necessary appliances, 1 bedroom with wardrobes, 1 bathroom. The apartment is equipped with air conditioning and gas heating. There is one parking space in the closed area of the building. All the necessary infrastructure is located within walking distance.