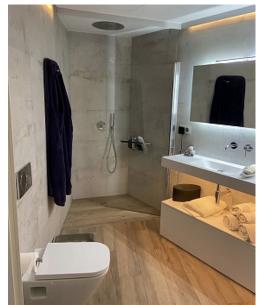

Lift.

This penthouse with panoramic views is located in a quiet and cozy area in Palma. The apartment has a living area of 110 sq.m. and has a spacious and bright living room with a dining area and direct access to an open terrace with panoramic views, a kitchen equipped with all necessary appliances, 1 bedroom with wardrobes, 1 bathroom. The apartment is equipped with air conditioning and gas heating. There is one parking space in the closed area of the building. All the necessary infrastructure is located within walking distance.