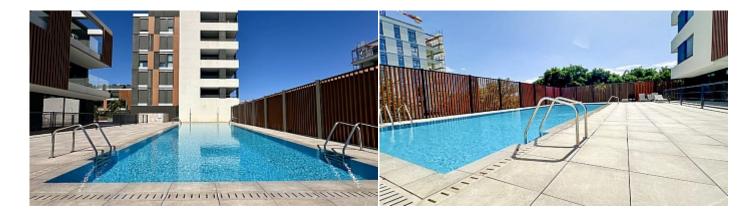

2024, Yes! Mallorca Property Tel: +34 971 695 828

yes-mallorca-property.com

In one of Palma's most modern and rapidly developing areas, Llevant Nou, this stunning penthouse with a private rooftop terrace and an additional terrace on the apartment level is now available for sale. Located in a newly built community from 2022, this corner penthouse offers a perfect blend of contemporary design and comfortable living. The community features four residential blocks, a shared swimming pool, gym, children's playground, and underground parking. The property includes one underground parking space and a storage room. Inside, the apartment boasts 3 bedrooms and 2 bathrooms, one of which is en-suite. One bathroom is equipped with a shower, while the other has a bathtub. There is also a spacious laundry room with ample storage space. The open-plan modern kitchen with an island connects seamlessly with the living area, both of which open up to a large 14 m<sup>2</sup> terrace. From the terrace, a spiral staircase leads up to the private rooftop terrace of 33 m<sup>2</sup>, featuring a chill-out area with electricity and water supply, making it ideal for setting up a summer kitchen if desired. The apartment is equipped with underfloor heating throughout and a modern air conditioning system for both hot and cold air, ensuring year-round comfort. Due to its corner location, the apartment offers maximum privacy, and the terrace is shielded from the neighbor's view by the community roof. Submit your inquiry today, and we will be happy to promptly arrange a visit. The apartment holds an "A" energy efficiency certificate.