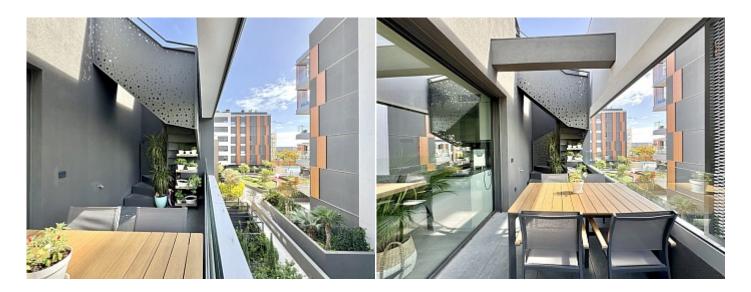

2024, Yes! Mallorca Property Tel: +34 971 695 828

yes-mallorca-property.com

In one of Palma's most modern and rapidly developing areas, Llevant Nou, this stunning penthouse with a private rooftop terrace and an additional terrace on the apartment level is now available for sale. Located in a newly built community from 2022, this corner penthouse offers a perfect blend of contemporary design and comfortable living. The community features four residential blocks, a shared swimming pool, gym, children's playground, and underground parking. The property includes one underground parking space and a storage room. Inside, the apartment boasts 3 bedrooms and 2 bathrooms, one of which is en-suite. One bathroom is equipped with a shower, while the other has a bathtub. There is also a spacious laundry room with ample storage space. The open-plan modern kitchen with an island connects seamlessly with the living area, both of which open up to a large 14 m<sup>2</sup> terrace. From the terrace, a spiral staircase leads up to the private rooftop terrace of 33 m<sup>2</sup>, featuring a chill-out area with electricity and water supply, making it ideal for setting up a summer kitchen if desired. The apartment is equipped with underfloor heating throughout and a modern air conditioning system for both hot and cold air, ensuring year-round comfort. Due to its corner location, the apartment offers maximum privacy, and the terrace is shielded from the neighbor's view by the community roof. Submit your inquiry today, and we will be happy to promptly arrange a visit. The apartment holds an "A" energy efficiency certificate.