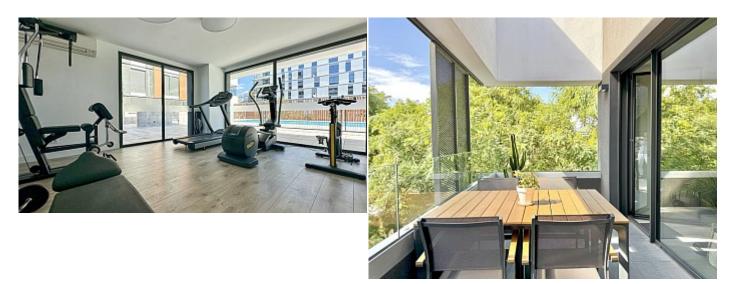

2024, Yes! Mallorca Property Tel: +34 971 695 828

yes-mallorca-property.com

In one of Palma's most modern and rapidly developing areas, Llevant Nou, this stunning penthouse with a private rooftop terrace and an additional terrace on the apartment level is now available for sale. Located in a newly built community from 2022, this corner penthouse offers a perfect blend of contemporary design and comfortable living. The community features four residential blocks, a shared swimming pool, gym, children's playground, and underground parking. The property includes one underground parking space and a storage room. Inside, the apartment boasts 3 bedrooms and 2 bathrooms, one of which is en-suite. One bathroom is equipped with a shower, while the other has a bathtub. There is also a spacious laundry room with ample storage space. The open-plan modern kitchen with an island connects seamlessly with the living area, both of which open up to a large 14 m<sup>2</sup> terrace. From the terrace, a spiral staircase leads up to the private rooftop terrace of 33 m<sup>2</sup>, featuring a chill-out area with electricity and water supply, making it ideal for setting up a summer kitchen if desired. The apartment is equipped with underfloor heating throughout and a modern air conditioning system for both hot and cold air, ensuring year-round comfort. Due to its corner location, the apartment offers maximum privacy, and the terrace is shielded from the neighbor's view by the community roof. Submit your inquiry today, and we will be happy to promptly arrange a visit. The apartment holds an "A" energy efficiency certificate.