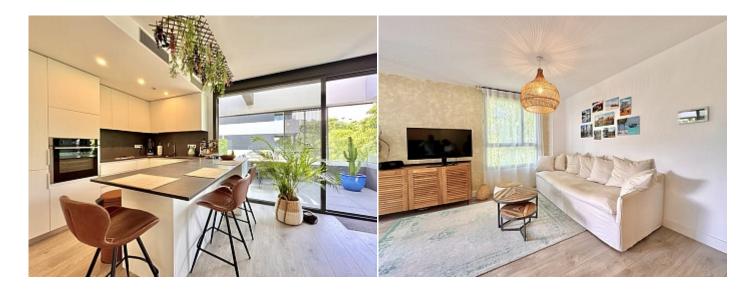

2024, Yes! Mallorca Property Tel: +34 971 695 828

yes-mallorca-property.com

In one of Palma's most modern and rapidly developing areas, Llevant Nou, this stunning penthouse with a private rooftop terrace and an additional terrace on the apartment level is now available for sale. Located in a newly built community from 2022, this corner penthouse offers a perfect blend of contemporary design and comfortable living. The community features four residential blocks, a shared swimming pool, gym, children's playground, and underground parking. The property includes one underground parking space and a storage room. Inside, the apartment boasts 3 bedrooms and 2 bathrooms, one of which is en-suite. One bathroom is equipped with a shower, while the other has a bathtub. There is also a spacious laundry room with ample storage space. The open-plan modern kitchen with an island connects seamlessly with the living area, both of which open up to a large 14 m<sup>2</sup> terrace. From the terrace, a spiral staircase leads up to the private rooftop terrace of 33 m<sup>2</sup>, featuring a chill-out area with electricity and water supply, making it ideal for setting up a summer kitchen if desired. The apartment is equipped with underfloor heating throughout and a modern air conditioning system for both hot and cold air, ensuring year-round comfort. Due to its corner location, the apartment offers maximum privacy, and the terrace is shielded from the neighbor's view by the community roof. Submit your inquiry today, and we will be happy to promptly arrange a visit. The apartment holds an "A" energy efficiency certificate.