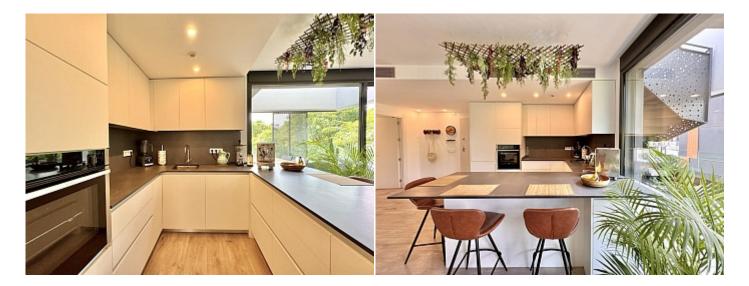

2024, Yes! Mallorca Property Tel: +34 971 695 828

yes-mallorca-property.com

In one of Palma's most modern and rapidly developing areas, Llevant Nou, this stunning penthouse with a private rooftop terrace and an additional terrace on the apartment level is now available for sale. Located in a newly built community from 2022, this corner penthouse offers a perfect blend of contemporary design and comfortable living. The community features four residential blocks, a shared swimming pool, gym, children's playground, and underground parking. The property includes one underground parking space and a storage room. Inside, the apartment boasts 3 bedrooms and 2 bathrooms, one of which is en-suite. One bathroom is equipped with a shower, while the other has a bathtub. There is also a spacious laundry room with ample storage space. The open-plan modern kitchen with an island connects seamlessly with the living area, both of which open up to a large 14 m<sup>2</sup> terrace. From the terrace, a spiral staircase leads up to the private rooftop terrace of 33 m<sup>2</sup>, featuring a chill-out area with electricity and water supply, making it ideal for setting up a summer kitchen if desired. The apartment is equipped with underfloor heating throughout and a modern air conditioning system for both hot and cold air, ensuring year-round comfort. Due to its corner location, the apartment offers maximum privacy, and the terrace is shielded from the neighbor's view by the community roof. Submit your inquiry today, and we will be happy to promptly arrange a visit. The apartment holds an "A" energy efficiency certificate.