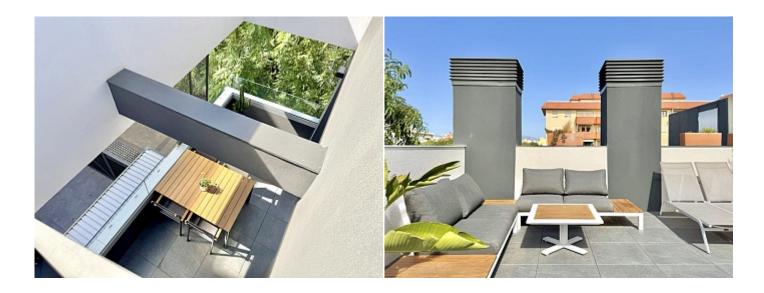

2024, Yes! Mallorca Property Tel: +34 971 695 828

yes-mallorca-property.com

In one of Palma's most modern and rapidly developing areas, Llevant Nou, this stunning penthouse with a private rooftop terrace and an additional terrace on the apartment level is now available for sale. Located in a newly built community from 2022, this corner penthouse offers a perfect blend of contemporary design and comfortable living. The community features four residential blocks, a shared swimming pool, gym, children's playground, and underground parking. The property includes one underground parking space and a storage room. Inside, the apartment boasts 3 bedrooms and 2 bathrooms, one of which is en-suite. One bathroom is equipped with a shower, while the other has a bathtub. There is also a spacious laundry room with ample storage space. The open-plan modern kitchen with an island connects seamlessly with the living area, both of which open up to a large 14 m<sup>2</sup> terrace. From the terrace, a spiral staircase leads up to the private rooftop terrace of 33 m<sup>2</sup>, featuring a chill-out area with electricity and water supply, making it ideal for setting up a summer kitchen if desired. The apartment is equipped with underfloor heating throughout and a modern air conditioning system for both hot and cold air, ensuring year-round comfort. Due to its corner location, the apartment offers maximum privacy, and the terrace is shielded from the neighbor's view by the community roof. Submit your inquiry today, and we will be happy to promptly arrange a visit. The apartment holds an "A" energy efficiency certificate.