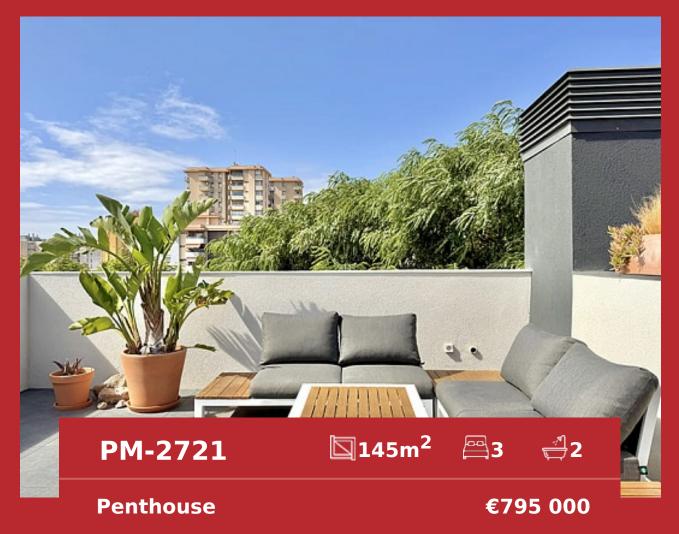

## Penthouse in new building in Llevant Nou, Palma

| City                                                             | Palma              |      |
|------------------------------------------------------------------|--------------------|------|
| Region                                                           | 18882              |      |
| Plot size                                                        | -                  | YES! |
| Constructed area                                                 | 145 m <sup>2</sup> |      |
| Terrace                                                          | -                  |      |
| Further features include<br>Newly Built, Best offer, Lift, Pool. |                    |      |

2024, Yes! Mallorca Property Tel: +34 971 695 828

yes-mallorca-property.com

In one of Palma's most modern and rapidly developing areas, Llevant Nou, this stunning penthouse with a private rooftop terrace and an additional terrace on the apartment level is now available for sale. Located in a newly built community from 2022, this corner penthouse offers a perfect blend of contemporary design and comfortable living. The community features four residential blocks, a shared swimming pool, gym, children's playground, and underground parking. The property includes one underground parking space and a storage room. Inside, the apartment boasts 3 bedrooms and 2 bathrooms, one of which is en-suite. One bathroom is equipped with a shower, while the other has a bathtub. There is also a spacious laundry room with ample storage space. The open-plan modern kitchen with an island connects seamlessly with the living area, both of which open up to a large 14 m<sup>2</sup> terrace. From the terrace, a spiral staircase leads up to the private rooftop terrace of 33 m<sup>2</sup>, featuring a chill-out area with electricity and water supply, making it ideal for setting up a summer kitchen if desired. The apartment is equipped with underfloor heating throughout and a modern air conditioning system for both hot and cold air, ensuring year-round comfort. Due to its corner location, the apartment offers maximum privacy, and the terrace is shielded from the neighbor's view by the community roof. Submit your inquiry today, and we will be happy to promptly arrange a visit. The apartment holds an "A" energy efficiency certificate.