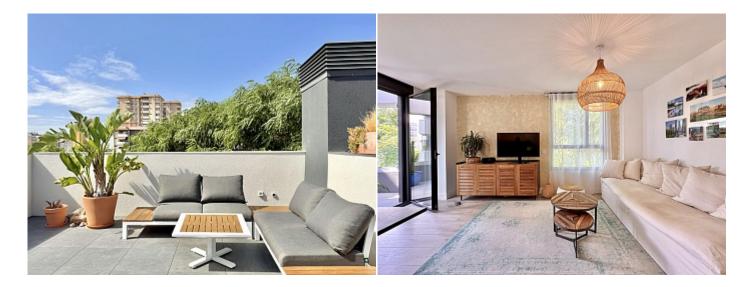

2024, Yes! Mallorca Property Tel: +34 971 695 828

yes-mallorca-property.com

In one of Palma's most modern and rapidly developing areas, Llevant Nou, this stunning penthouse with a private rooftop terrace and an additional terrace on the apartment level is now available for sale. Located in a newly built community from 2022, this corner penthouse offers a perfect blend of contemporary design and comfortable living. The community features four residential blocks, a shared swimming pool, gym, children's playground, and underground parking. The property includes one underground parking space and a storage room. Inside, the apartment boasts 3 bedrooms and 2 bathrooms, one of which is en-suite. One bathroom is equipped with a shower, while the other has a bathtub. There is also a spacious laundry room with ample storage space. The open-plan modern kitchen with an island connects seamlessly with the living area, both of which open up to a large 14 m<sup>2</sup> terrace. From the terrace, a spiral staircase leads up to the private rooftop terrace of 33 m<sup>2</sup>, featuring a chill-out area with electricity and water supply, making it ideal for setting up a summer kitchen if desired. The apartment is equipped with underfloor heating throughout and a modern air conditioning system for both hot and cold air, ensuring year-round comfort. Due to its corner location, the apartment offers maximum privacy, and the terrace is shielded from the neighbor's view by the community roof. Submit your inquiry today, and we will be happy to promptly arrange a visit. The apartment holds an "A" energy efficiency certificate.