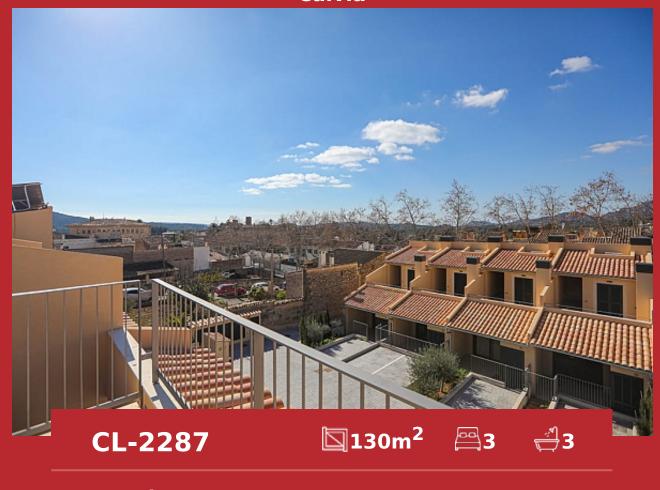

New townhouse in the heart of the famous idyllic village of Calvia

Townhouse

€570 000

| City                                                 | Calvia             |
|------------------------------------------------------|--------------------|
| Region                                               | 18887              |
| Plot size                                            | 180 m <sup>2</sup> |
| Constructed area                                     | 130 m <sup>2</sup> |
| Terrace                                              | -                  |
| Further features include<br>Newly Built, Best offer. |                    |

Brand new practical and modern townhouses in the center of a famous authentic village in Calvia. The property is part of a new complex of 8 townhouses, which have a common closed area with private parking. The townhouse consists of two levels, on the first level there is 1 bedroom with a bathroom, a spacious living room with a dining area and direct access to a covered terrace, on the second level there are 2 bedrooms, one of which has access to an open terrace and 2 bathrooms. The property is equipped with air conditioning, a separate laundry room, there is a pre-installation of a fireplace, the possibility of installing a jacuzzi on the outdoor terrace, and the townhouse also has an individual parking space. In direct walking distance there is all the necessary infrastructure, nearby there is a beautiful old church, cafes and bars, shops and a supermarket. A very popular location in an idyllic area with great views and a relaxed lifestyle. Call or write to us right now and get additional advice on this object! Feel free to contact our real estate agency "YES! MALLORCA PROPERTY" with any questions about the property for any additional information and organization of a visit.