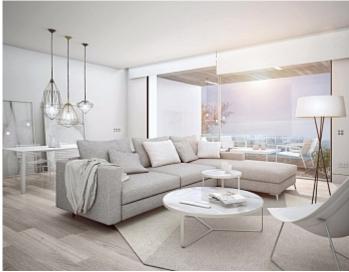

 $167 \text{ m}^2$ **Constructed area** 

**Terrace** 

**Further features include** 

Newly Built, Lift, Pool.

Brand new modern style penthouse with panoramic sea views in Bonanova, Palma. The penthouse is located in a new gated complex with a garden, a swimming pool in the immediate vicinity of the central promenade of Palma. The apartment has a living area of 167 sqm and offers a bright and open space consisting of a spacious living room with a dining area and direct access to an open terrace with panoramic sea views, a kitchen equipped with modern appliances, 3 bedrooms with wardrobes and 3 bathrooms rooms, storage room. The penthouse has an individual parking space in a closed garage, from which an elevator leads directly to the apartment. The property is fully equipped with air conditioning and heating. All necessary infrastructure is located within walking distance.