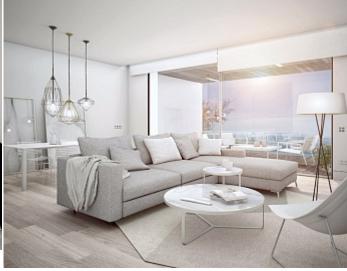

 $167 \text{ m}^2$ **Constructed area** 

**Terrace** 

**Further features include** 

Newly Built, Lift, Pool.

Brand new modern style penthouse with panoramic sea views in Bonanova, Palma. The penthouse is located in a new gated complex with a garden, a swimming pool in the immediate vicinity of the central promenade of Palma. The apartment has a living area of 167 sqm and offers a bright and open space consisting of a spacious living room with a dining area and direct access to an open terrace with panoramic sea views, a kitchen equipped with modern appliances, 3 bedrooms with wardrobes and 3 bathrooms rooms, storage room. The penthouse has an individual parking space in a closed garage, from which an elevator leads directly to the apartment. The property is fully equipped with air conditioning and heating. All necessary infrastructure is located within walking distance.