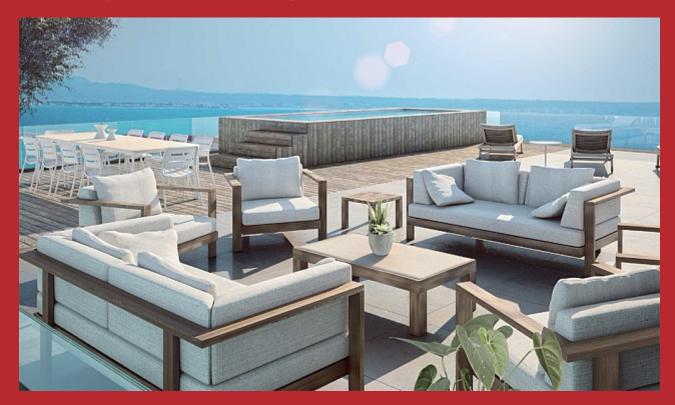

 $167 \text{ m}^2$ **Constructed area** 

**Terrace** 

**Further features include** 

Newly Built, Lift, Pool.

Brand new modern style penthouse with panoramic sea views in Bonanova, Palma. The penthouse is located in a new gated complex with a garden, a swimming pool in the immediate vicinity of the central promenade of Palma. The apartment has a living area of 167 sqm and offers a bright and open space consisting of a spacious living room with a dining area and direct access to an open terrace with panoramic sea views, a kitchen equipped with modern appliances, 3 bedrooms with wardrobes and 3 bathrooms rooms, storage room. The penthouse has an individual parking space in a closed garage, from which an elevator leads directly to the apartment. The property is fully equipped with air conditioning and heating. All necessary infrastructure is located within walking distance.