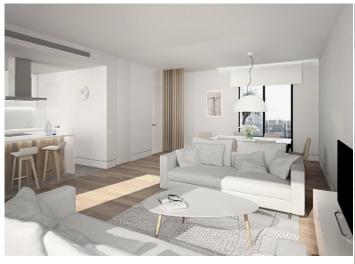

 $167 \text{ m}^2$ **Constructed area** 

**Terrace** 

**Further features include** 

Newly Built, Lift, Pool.

Brand new modern style penthouse with panoramic sea views in Bonanova, Palma. The penthouse is located in a new gated complex with a garden, a swimming pool in the immediate vicinity of the central promenade of Palma. The apartment has a living area of 167 sqm and offers a bright and open space consisting of a spacious living room with a dining area and direct access to an open terrace with panoramic sea views, a kitchen equipped with modern appliances, 3 bedrooms with wardrobes and 3 bathrooms rooms, storage room. The penthouse has an individual parking space in a closed garage, from which an elevator leads directly to the apartment. The property is fully equipped with air conditioning and heating. All necessary infrastructure is located within walking distance.