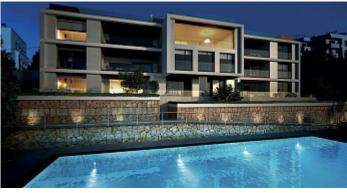

 $167 \text{ m}^2$ **Constructed area** 

**Terrace** 

**Further features include** 

Newly Built, Lift, Pool.

Brand new modern style penthouse with panoramic sea views in Bonanova, Palma. The penthouse is located in a new gated complex with a garden, a swimming pool in the immediate vicinity of the central promenade of Palma. The apartment has a living area of 167 sqm and offers a bright and open space consisting of a spacious living room with a dining area and direct access to an open terrace with panoramic sea views, a kitchen equipped with modern appliances, 3 bedrooms with wardrobes and 3 bathrooms rooms, storage room. The penthouse has an individual parking space in a closed garage, from which an elevator leads directly to the apartment. The property is fully equipped with air conditioning and heating. All necessary infrastructure is located within walking distance.