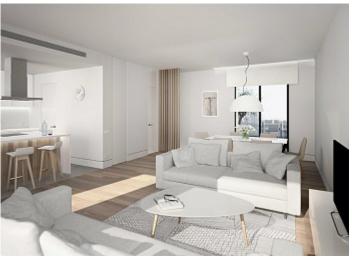

 $167 \text{ m}^2$ **Constructed area** 

**Terrace** 

**Further features include** 

Newly Built, Lift, Pool.

Brand new modern style penthouse with panoramic sea views in Bonanova, Palma. The penthouse is located in a new gated complex with a garden, a swimming pool in the immediate vicinity of the central promenade of Palma. The apartment has a living area of 167 sqm and offers a bright and open space consisting of a spacious living room with a dining area and direct access to an open terrace with panoramic sea views, a kitchen equipped with modern appliances, 3 bedrooms with wardrobes and 3 bathrooms rooms, storage room. The penthouse has an individual parking space in a closed garage, from which an elevator leads directly to the apartment. The property is fully equipped with air conditioning and heating. All necessary infrastructure is located within walking distance.