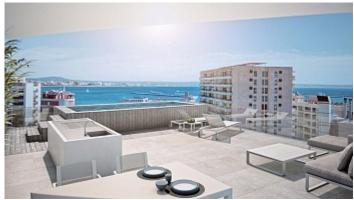

## New penthouse with panoramic sea views in Palma

PM-1277

**□167m<sup>2</sup> □3** 

**Penthouse** 

€1 475 000

City Bonanova

Region 18882

Plot size

 $167 \text{ m}^2$ **Constructed area** 

**Terrace** 

**Further features include** 

Newly Built, Lift, Pool.

Brand new modern style penthouse with panoramic sea views in Bonanova, Palma. The penthouse is located in a new gated complex with a garden, a swimming pool in the immediate vicinity of the central promenade of Palma. The apartment has a living area of 167 sqm and offers a bright and open space consisting of a spacious living room with a dining area and direct access to an open terrace with panoramic sea views, a kitchen equipped with modern appliances, 3 bedrooms with wardrobes and 3 bathrooms rooms, storage room. The penthouse has an individual parking space in a closed garage, from which an elevator leads directly to the apartment. The property is fully equipped with air conditioning and heating. All necessary infrastructure is located within walking distance.