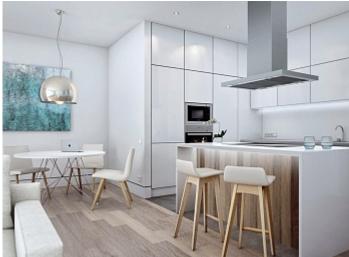

 $167 \text{ m}^2$ **Constructed area** 

**Terrace** 

**Further features include** 

Newly Built, Lift, Pool.

Brand new modern style penthouse with panoramic sea views in Bonanova, Palma. The penthouse is located in a new gated complex with a garden, a swimming pool in the immediate vicinity of the central promenade of Palma. The apartment has a living area of 167 sqm and offers a bright and open space consisting of a spacious living room with a dining area and direct access to an open terrace with panoramic sea views, a kitchen equipped with modern appliances, 3 bedrooms with wardrobes and 3 bathrooms rooms, storage room. The penthouse has an individual parking space in a closed garage, from which an elevator leads directly to the apartment. The property is fully equipped with air conditioning and heating. All necessary infrastructure is located within walking distance.