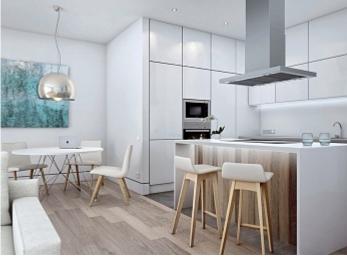

 $167 \text{ m}^2$ **Constructed area** 

**Terrace** 

**Further features include** 

Newly Built, Lift, Pool.

Brand new modern style penthouse with panoramic sea views in Bonanova, Palma. The penthouse is located in a new gated complex with a garden, a swimming pool in the immediate vicinity of the central promenade of Palma. The apartment has a living area of 167 sqm and offers a bright and open space consisting of a spacious living room with a dining area and direct access to an open terrace with panoramic sea views, a kitchen equipped with modern appliances, 3 bedrooms with wardrobes and 3 bathrooms rooms, storage room. The penthouse has an individual parking space in a closed garage, from which an elevator leads directly to the apartment. The property is fully equipped with air conditioning and heating. All necessary infrastructure is located within walking distance.