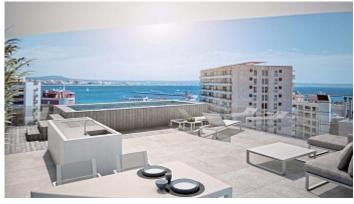

## New penthouse with panoramic sea views in Palma

PM-1277

**□167m<sup>2</sup> □3** 

**Penthouse** 

€1 475 000

City Bonanova

Region 18882

Plot size

 $167 \text{ m}^2$ **Constructed area** 

**Terrace** 

**Further features include** 

Newly Built, Lift, Pool.

Brand new modern style penthouse with panoramic sea views in Bonanova, Palma. The penthouse is located in a new gated complex with a garden, a swimming pool in the immediate vicinity of the central promenade of Palma. The apartment has a living area of 167 sqm and offers a bright and open space consisting of a spacious living room with a dining area and direct access to an open terrace with panoramic sea views, a kitchen equipped with modern appliances, 3 bedrooms with wardrobes and 3 bathrooms rooms, storage room. The penthouse has an individual parking space in a closed garage, from which an elevator leads directly to the apartment. The property is fully equipped with air conditioning and heating. All necessary infrastructure is located within walking distance.