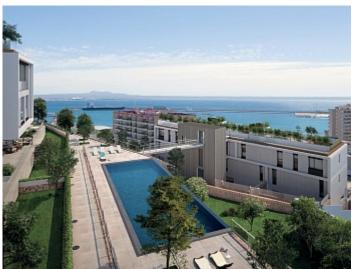

 $167 \text{ m}^2$ **Constructed area** 

**Terrace** 

**Further features include** 

Newly Built, Lift, Pool.

Brand new modern style penthouse with panoramic sea views in Bonanova, Palma. The penthouse is located in a new gated complex with a garden, a swimming pool in the immediate vicinity of the central promenade of Palma. The apartment has a living area of 167 sqm and offers a bright and open space consisting of a spacious living room with a dining area and direct access to an open terrace with panoramic sea views, a kitchen equipped with modern appliances, 3 bedrooms with wardrobes and 3 bathrooms rooms, storage room. The penthouse has an individual parking space in a closed garage, from which an elevator leads directly to the apartment. The property is fully equipped with air conditioning and heating. All necessary infrastructure is located within walking distance.