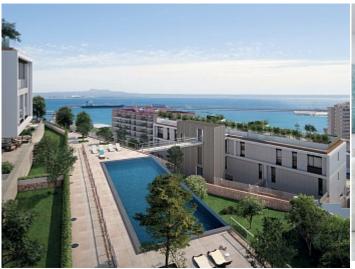

 $167 \text{ m}^2$ **Constructed area** 

**Terrace** 

**Further features include** 

Newly Built, Lift, Pool.

Brand new modern style penthouse with panoramic sea views in Bonanova, Palma. The penthouse is located in a new gated complex with a garden, a swimming pool in the immediate vicinity of the central promenade of Palma. The apartment has a living area of 167 sqm and offers a bright and open space consisting of a spacious living room with a dining area and direct access to an open terrace with panoramic sea views, a kitchen equipped with modern appliances, 3 bedrooms with wardrobes and 3 bathrooms rooms, storage room. The penthouse has an individual parking space in a closed garage, from which an elevator leads directly to the apartment. The property is fully equipped with air conditioning and heating. All necessary infrastructure is located within walking distance.