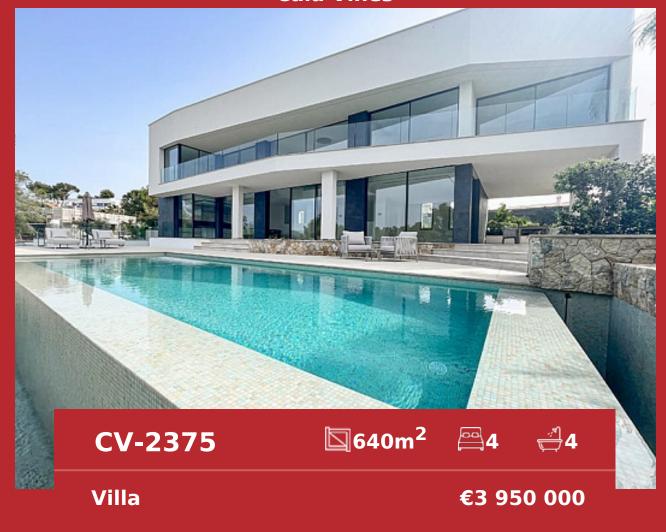

New modern villa with partial sea and mountain views in **Cala Vines** 

| City                                                             | Cala Viñes          |
|------------------------------------------------------------------|---------------------|
| Region                                                           | 18887               |
| Plot size                                                        | 1440 m <sup>2</sup> |
| Constructed area                                                 | 640 m <sup>2</sup>  |
| Terrace                                                          | -                   |
| Further features include<br>Newly Built, Best offer, Lift, Pool. |                     |

2024, Yes! Mallorca Property Tel: +34 971 695 828

This new modern villa with partial sea and mountain views is located in a quiet and prestigious area in Cala Vines, opposite a beautiful green area. The house is being built in a modern style with a spacious and bright space. On the ground floor there is an open bright living room with a dining area and an open kitchen with direct access to the outdoor terrace. The villa has 4 bedrooms, all ensuite and located on the second level. From here there is direct access to the villa's spacious rooftop terrace with partial sea and mountain views, as well as an outdoor summer kitchen and living room. From here you have a wonderful panoramic view. In the basement of the villa there is an underground garage for 3 cars, a storage room and space for a gym or home cinema. The property is equipped with heated marble floors, automatic air conditioning system, elevator. The construction will be completed in 2023. Call or write to us right now and get additional advice on this object! Feel free to contact our real estate agency "YES! MALLORCA PROPERTY" with any questions about the property for any additional information and organization of a visit.