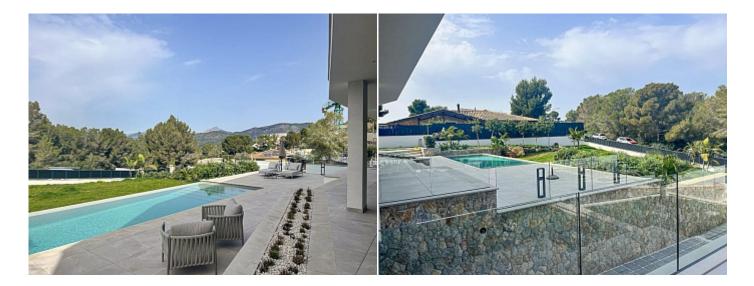

New modern villa with partial sea and mountain views in **Cala Vines** 

| City                                                             | Cala Viñes          |
|------------------------------------------------------------------|---------------------|
| Region                                                           | 18887               |
| Plot size                                                        | 1440 m <sup>2</sup> |
| Constructed area                                                 | 640 m <sup>2</sup>  |
| Terrace                                                          | -                   |
| Further features include<br>Newly Built, Best offer, Lift, Pool. |                     |

2024, Yes! Mallorca Property Tel: +34 971 695 828

This new modern villa with partial sea and mountain views is located in a quiet and prestigious area in Cala Vines, opposite a beautiful green area. The house is being built in a modern style with a spacious and bright space. On the ground floor there is an open bright living room with a dining area and an open kitchen with direct access to the outdoor terrace. The villa has 4 bedrooms, all ensuite and located on the second level. From here there is direct access to the villa's spacious rooftop terrace with partial sea and mountain views, as well as an outdoor summer kitchen and living room. From here you have a wonderful panoramic view. In the basement of the villa there is an underground garage for 3 cars, a storage room and space for a gym or home cinema. The property is equipped with heated marble floors, automatic air conditioning system, elevator. The construction will be completed in 2023. Call or write to us right now and get additional advice on this object! Feel free to contact our real estate agency "YES! MALLORCA PROPERTY" with any questions about the property for any additional information and organization of a visit.