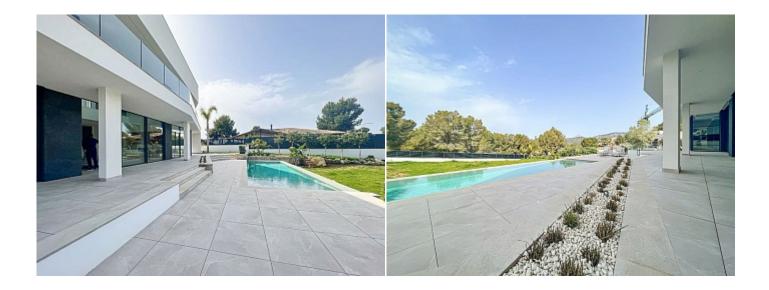

New modern villa with partial sea and mountain views in **Cala Vines** 

| City                                                             | Cala Viñes          |
|------------------------------------------------------------------|---------------------|
| Region                                                           | 18887               |
| Plot size                                                        | 1440 m <sup>2</sup> |
| Constructed area                                                 | 640 m <sup>2</sup>  |
| Terrace                                                          | -                   |
| Further features include<br>Newly Built, Best offer, Lift, Pool. |                     |

2024, Yes! Mallorca Property Tel: +34 971 695 828

This new modern villa with partial sea and mountain views is located in a quiet and prestigious area in Cala Vines, opposite a beautiful green area. The house is being built in a modern style with a spacious and bright space. On the ground floor there is an open bright living room with a dining area and an open kitchen with direct access to the outdoor terrace. The villa has 4 bedrooms, all ensuite and located on the second level. From here there is direct access to the villa's spacious rooftop terrace with partial sea and mountain views, as well as an outdoor summer kitchen and living room. From here you have a wonderful panoramic view. In the basement of the villa there is an underground garage for 3 cars, a storage room and space for a gym or home cinema. The property is equipped with heated marble floors, automatic air conditioning system, elevator. The construction will be completed in 2023. Call or write to us right now and get additional advice on this object! Feel free to contact our real estate agency "YES! MALLORCA PROPERTY" with any questions about the property for any additional information and organization of a visit.