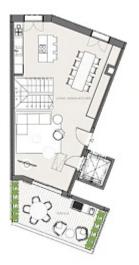

New duplex penthouse with stunning harbor views in a unique newly built complex in Es Jonquet

| City                                                             | Palma              |      |
|------------------------------------------------------------------|--------------------|------|
| Region                                                           | 18882              |      |
| Plot size                                                        | -                  | YES! |
| Constructed area                                                 | 111 m <sup>2</sup> |      |
| Terrace                                                          | -                  |      |
| Further features include<br>Newly Built, Best offer, Lift, Pool. |                    |      |