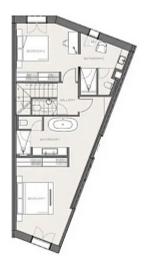

New duplex penthouse with stunning harbor views in a unique newly built complex in Es Jonquet

| City                                                             | Palma              |      |
|------------------------------------------------------------------|--------------------|------|
| Region                                                           | 18882              |      |
| Plot size                                                        | -                  | YES! |
| Constructed area                                                 | 111 m <sup>2</sup> |      |
| Terrace                                                          | -                  |      |
| Further features include<br>Newly Built, Best offer, Lift, Pool. |                    |      |