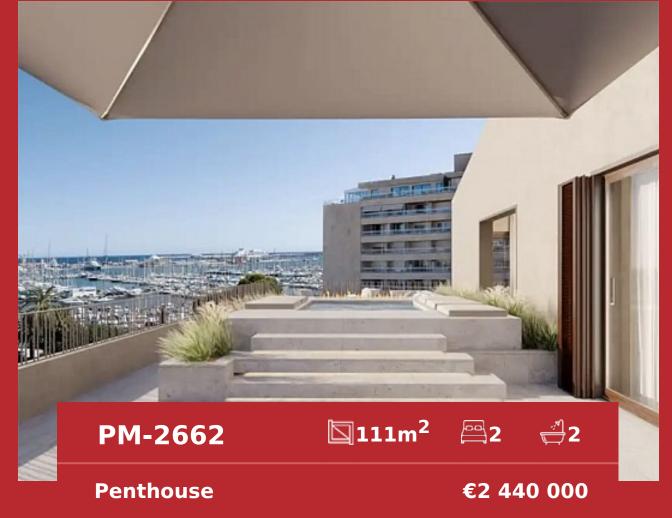

New duplex penthouse with stunning harbor views in a unique newly built complex in Es Jonquet

| City                                                             | Palma              |      |
|------------------------------------------------------------------|--------------------|------|
| Region                                                           | 18882              |      |
| Plot size                                                        | -                  | YES! |
| Constructed area                                                 | 111 m <sup>2</sup> |      |
| Terrace                                                          | -                  |      |
| Further features include<br>Newly Built, Best offer, Lift, Pool. |                    |      |