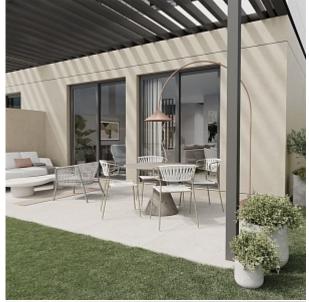

#### **Further features include**

Newly Built, Best offer, Pool.

This semi-detached house is situated just one kilometre from the Maioris beach (Puig de Ros, Llucmajor, Mallorca). The house is part of a brand-new residential complex, offering modern living in a tranquil setting. Construction just has finished and the house is ready for the key delivery. Located in a well-connected area, it is just a 15-minute drive to the airport and 20 minutes to the city centre of Palma. Close by, you will also find shopping and leisure centres such as the Maioris Shopping Mall, with pharmacies, fashion stores, leading national supermarkets like Mercadona, and a variety of bars and restaurants such as the Mhares Sea Club. You can also enjoy sports activities at the nearby Golf Maioris Club, Sitt Tennis&Sport or El Arenal Sailing Club. With 162.57 square meters of space and a 236.44 square meter plot, this home boasts 4 bedrooms, a spacious living room connected with a kitchen, three bathrooms, a walk-in wardrobe, and storage. Enjoy your private garden, car parking, and a refreshing swimming pool. Forget the hassle of furnishing and decorating - this house comes fully equipped and tastefully designed by Creative Interior Design studio. Save time and nerves as everything is provided, even towels, bedding, dishes, and cutlery. Simply turn the key and start living your dream life. Appliances like a wine fridge, refrigerator, microwave, oven, hob, washing machine, and dishwasher are all included, along with an air conditioning system. Plus, rest assured with a 10-year warranty from a reliable construction company