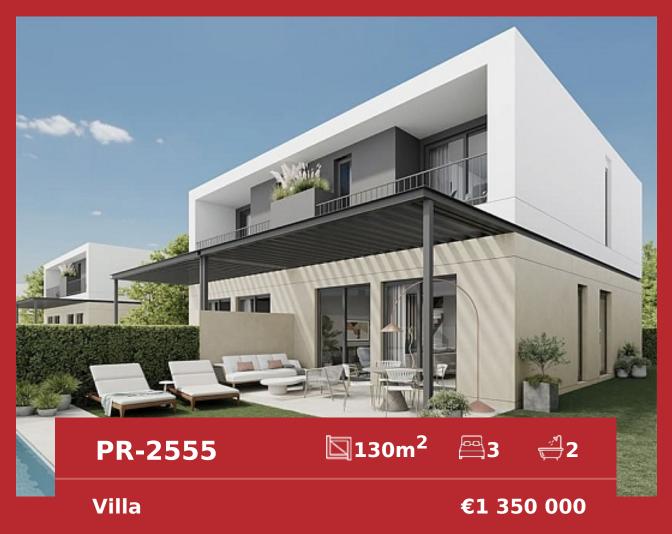

#### New designer semi-detached villa in Puig de Ros

Tel: +34 971 695 828

**City** Puig de Ros

Region 18885

Plot size -

**Constructed area** 130 m<sup>2</sup>

Terrace -

#### **Further features include**

Newly Built, Best offer, Pool.

This semi-detached house is situated just one kilometre from the Maioris beach (Puig de Ros, Llucmajor, Mallorca). The house is part of a brand-new residential complex, offering modern living in a tranquil setting. Construction just has finished and the house is ready for the key delivery. Located in a well-connected area, it is just a 15-minute drive to the airport and 20 minutes to the city centre of Palma. Close by, you will also find shopping and leisure centres such as the Maioris Shopping Mall, with pharmacies, fashion stores, leading national supermarkets like Mercadona, and a variety of bars and restaurants such as the Mhares Sea Club. You can also enjoy sports activities at the nearby Golf Maioris Club, Sitt Tennis&Sport or El Arenal Sailing Club. With 162.57 square meters of space and a 236.44 square meter plot, this home boasts 4 bedrooms, a spacious living room connected with a kitchen, three bathrooms, a walk-in wardrobe, and storage. Enjoy your private garden, car parking, and a refreshing swimming pool. Forget the hassle of furnishing and decorating - this house comes fully equipped and tastefully designed by Creative Interior Design studio. Save time and nerves as everything is provided, even towels, bedding, dishes, and cutlery. Simply turn the key and start living your dream life. Appliances like a wine fridge, refrigerator, microwave, oven, hob, washing machine, and dishwasher are all included, along with an air conditioning system. Plus, rest assured with a 10-year warranty from a reliable construction company