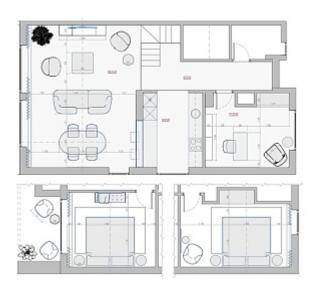

#### **Further features include**

Newly Built, Best offer, Pool.

This semi-detached house is situated just one kilometre from the Maioris beach (Puig de Ros, Llucmajor, Mallorca). The house is part of a brand-new residential complex, offering modern living in a tranquil setting. Construction just has finished and the house is ready for the key delivery. Located in a well-connected area, it is just a 15-minute drive to the airport and 20 minutes to the city centre of Palma. Close by, you will also find shopping and leisure centres such as the Maioris Shopping Mall, with pharmacies, fashion stores, leading national supermarkets like Mercadona, and a variety of bars and restaurants such as the Mhares Sea Club. You can also enjoy sports activities at the nearby Golf Maioris Club, Sitt Tennis&Sport or El Arenal Sailing Club. With 162.57 square meters of space and a 236.44 square meter plot, this home boasts 4 bedrooms, a spacious living room connected with a kitchen, three bathrooms, a walk-in wardrobe, and storage. Enjoy your private garden, car parking, and a refreshing swimming pool. Forget the hassle of furnishing and decorating - this house comes fully equipped and tastefully designed by Creative Interior Design studio. Save time and nerves as everything is provided, even towels, bedding, dishes, and cutlery. Simply turn the key and start living your dream life. Appliances like a wine fridge, refrigerator, microwave, oven, hob, washing machine, and dishwasher are all included, along with an air conditioning system. Plus, rest assured with a 10-year warranty from a reliable construction company