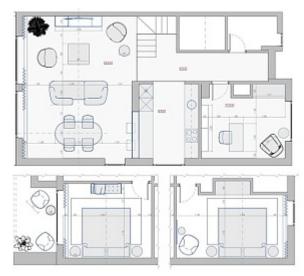

#### **Further features include**

Newly Built, Best offer, Pool.

This semi-detached house is situated just one kilometre from the Maioris beach (Puig de Ros, Llucmajor, Mallorca). The house is part of a brand-new residential complex, offering modern living in a tranquil setting. Construction just has finished and the house is ready for the key delivery. Located in a well-connected area, it is just a 15-minute drive to the airport and 20 minutes to the city centre of Palma. Close by, you will also find shopping and leisure centres such as the Maioris Shopping Mall, with pharmacies, fashion stores, leading national supermarkets like Mercadona, and a variety of bars and restaurants such as the Mhares Sea Club. You can also enjoy sports activities at the nearby Golf Maioris Club, Sitt Tennis&Sport or El Arenal Sailing Club. With 162.57 square meters of space and a 236.44 square meter plot, this home boasts 4 bedrooms, a spacious living room connected with a kitchen, three bathrooms, a walk-in wardrobe, and storage. Enjoy your private garden, car parking, and a refreshing swimming pool. Forget the hassle of furnishing and decorating - this house comes fully equipped and tastefully designed by Creative Interior Design studio. Save time and nerves as everything is provided, even towels, bedding, dishes, and cutlery. Simply turn the key and start living your dream life. Appliances like a wine fridge, refrigerator, microwave, oven, hob, washing machine, and dishwasher are all included, along with an air conditioning system. Plus, rest assured with a 10-year warranty from a reliable construction company