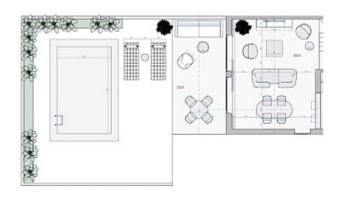

#### **Further features include**

Newly Built, Best offer, Pool.

This semi-detached house is situated just one kilometre from the Maioris beach (Puig de Ros, Llucmajor, Mallorca). The house is part of a brand-new residential complex, offering modern living in a tranquil setting. Construction just has finished and the house is ready for the key delivery. Located in a well-connected area, it is just a 15-minute drive to the airport and 20 minutes to the city centre of Palma. Close by, you will also find shopping and leisure centres such as the Maioris Shopping Mall, with pharmacies, fashion stores, leading national supermarkets like Mercadona, and a variety of bars and restaurants such as the Mhares Sea Club. You can also enjoy sports activities at the nearby Golf Maioris Club, Sitt Tennis&Sport or El Arenal Sailing Club. With 162.57 square meters of space and a 236.44 square meter plot, this home boasts 4 bedrooms, a spacious living room connected with a kitchen, three bathrooms, a walk-in wardrobe, and storage. Enjoy your private garden, car parking, and a refreshing swimming pool. Forget the hassle of furnishing and decorating - this house comes fully equipped and tastefully designed by Creative Interior Design studio. Save time and nerves as everything is provided, even towels, bedding, dishes, and cutlery. Simply turn the key and start living your dream life. Appliances like a wine fridge, refrigerator, microwave, oven, hob, washing machine, and dishwasher are all included, along with an air conditioning system. Plus, rest assured with a 10-year warranty from a reliable construction company