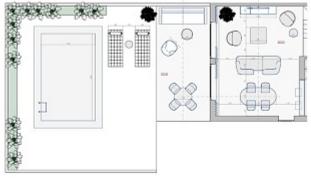

#### **Further features include**

Newly Built, Best offer, Pool.

This semi-detached house is situated just one kilometre from the Maioris beach (Puig de Ros, Llucmajor, Mallorca). The house is part of a brand-new residential complex, offering modern living in a tranquil setting. Construction just has finished and the house is ready for the key delivery. Located in a well-connected area, it is just a 15-minute drive to the airport and 20 minutes to the city centre of Palma. Close by, you will also find shopping and leisure centres such as the Maioris Shopping Mall, with pharmacies, fashion stores, leading national supermarkets like Mercadona, and a variety of bars and restaurants such as the Mhares Sea Club. You can also enjoy sports activities at the nearby Golf Maioris Club, Sitt Tennis&Sport or El Arenal Sailing Club. With 162.57 square meters of space and a 236.44 square meter plot, this home boasts 4 bedrooms, a spacious living room connected with a kitchen, three bathrooms, a walk-in wardrobe, and storage. Enjoy your private garden, car parking, and a refreshing swimming pool. Forget the hassle of furnishing and decorating - this house comes fully equipped and tastefully designed by Creative Interior Design studio. Save time and nerves as everything is provided, even towels, bedding, dishes, and cutlery. Simply turn the key and start living your dream life. Appliances like a wine fridge, refrigerator, microwave, oven, hob, washing machine, and dishwasher are all included, along with an air conditioning system. Plus, rest assured with a 10-year warranty from a reliable construction company