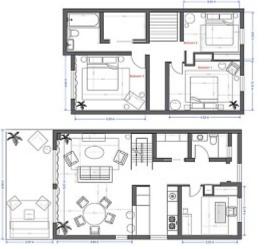

#### **Further features include**

Newly Built, Best offer, Pool.

This semi-detached house is situated just one kilometre from the Maioris beach (Puig de Ros, Llucmajor, Mallorca). The house is part of a brand-new residential complex, offering modern living in a tranquil setting. Construction just has finished and the house is ready for the key delivery. Located in a well-connected area, it is just a 15-minute drive to the airport and 20 minutes to the city centre of Palma. Close by, you will also find shopping and leisure centres such as the Maioris Shopping Mall, with pharmacies, fashion stores, leading national supermarkets like Mercadona, and a variety of bars and restaurants such as the Mhares Sea Club. You can also enjoy sports activities at the nearby Golf Maioris Club, Sitt Tennis&Sport or El Arenal Sailing Club. With 162.57 square meters of space and a 236.44 square meter plot, this home boasts 4 bedrooms, a spacious living room connected with a kitchen, three bathrooms, a walk-in wardrobe, and storage. Enjoy your private garden, car parking, and a refreshing swimming pool. Forget the hassle of furnishing and decorating - this house comes fully equipped and tastefully designed by Creative Interior Design studio. Save time and nerves as everything is provided, even towels, bedding, dishes, and cutlery. Simply turn the key and start living your dream life. Appliances like a wine fridge, refrigerator, microwave, oven, hob, washing machine, and dishwasher are all included, along with an air conditioning system. Plus, rest assured with a 10-year warranty from a reliable construction company