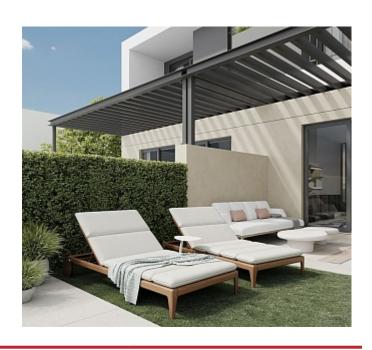

#### **Further features include**

Newly Built, Best offer, Pool.

This semi-detached house is situated just one kilometre from the Maioris beach (Puig de Ros, Llucmajor, Mallorca). The house is part of a brand-new residential complex, offering modern living in a tranquil setting. Construction just has finished and the house is ready for the key delivery. Located in a well-connected area, it is just a 15-minute drive to the airport and 20 minutes to the city centre of Palma. Close by, you will also find shopping and leisure centres such as the Maioris Shopping Mall, with pharmacies, fashion stores, leading national supermarkets like Mercadona, and a variety of bars and restaurants such as the Mhares Sea Club. You can also enjoy sports activities at the nearby Golf Maioris Club, Sitt Tennis&Sport or El Arenal Sailing Club. With 162.57 square meters of space and a 236.44 square meter plot, this home boasts 4 bedrooms, a spacious living room connected with a kitchen, three bathrooms, a walk-in wardrobe, and storage. Enjoy your private garden, car parking, and a refreshing swimming pool. Forget the hassle of furnishing and decorating - this house comes fully equipped and tastefully designed by Creative Interior Design studio. Save time and nerves as everything is provided, even towels, bedding, dishes, and cutlery. Simply turn the key and start living your dream life. Appliances like a wine fridge, refrigerator, microwave, oven, hob, washing machine, and dishwasher are all included, along with an air conditioning system. Plus, rest assured with a 10-year warranty from a reliable construction company