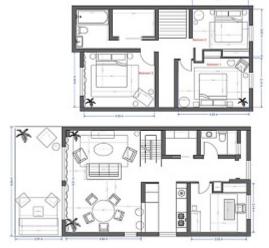

#### **Further features include**

Newly Built, Best offer, Pool.

This semi-detached house is situated just one kilometre from the Maioris beach (Puig de Ros, Llucmajor, Mallorca). The house is part of a brand-new residential complex, offering modern living in a tranquil setting. Construction just has finished and the house is ready for the key delivery. Located in a well-connected area, it is just a 15-minute drive to the airport and 20 minutes to the city centre of Palma. Close by, you will also find shopping and leisure centres such as the Maioris Shopping Mall, with pharmacies, fashion stores, leading national supermarkets like Mercadona, and a variety of bars and restaurants such as the Mhares Sea Club. You can also enjoy sports activities at the nearby Golf Maioris Club, Sitt Tennis&Sport or El Arenal Sailing Club. With 162.57 square meters of space and a 236.44 square meter plot, this home boasts 4 bedrooms, a spacious living room connected with a kitchen, three bathrooms, a walk-in wardrobe, and storage. Enjoy your private garden, car parking, and a refreshing swimming pool. Forget the hassle of furnishing and decorating - this house comes fully equipped and tastefully designed by Creative Interior Design studio. Save time and nerves as everything is provided, even towels, bedding, dishes, and cutlery. Simply turn the key and start living your dream life. Appliances like a wine fridge, refrigerator, microwave, oven, hob, washing machine, and dishwasher are all included, along with an air conditioning system. Plus, rest assured with a 10-year warranty from a reliable construction company