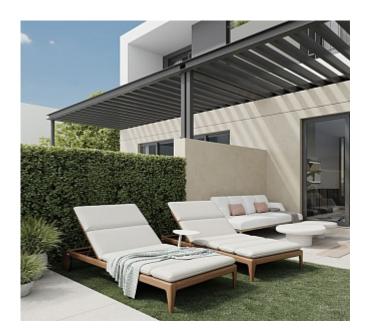

#### **Further features include**

Newly Built, Best offer, Pool.

This semi-detached house is situated just one kilometre from the Maioris beach (Puig de Ros, Llucmajor, Mallorca). The house is part of a brand-new residential complex, offering modern living in a tranquil setting. Construction just has finished and the house is ready for the key delivery. Located in a well-connected area, it is just a 15-minute drive to the airport and 20 minutes to the city centre of Palma. Close by, you will also find shopping and leisure centres such as the Maioris Shopping Mall, with pharmacies, fashion stores, leading national supermarkets like Mercadona, and a variety of bars and restaurants such as the Mhares Sea Club. You can also enjoy sports activities at the nearby Golf Maioris Club, Sitt Tennis&Sport or El Arenal Sailing Club. With 162.57 square meters of space and a 236.44 square meter plot, this home boasts 4 bedrooms, a spacious living room connected with a kitchen, three bathrooms, a walk-in wardrobe, and storage. Enjoy your private garden, car parking, and a refreshing swimming pool. Forget the hassle of furnishing and decorating - this house comes fully equipped and tastefully designed by Creative Interior Design studio. Save time and nerves as everything is provided, even towels, bedding, dishes, and cutlery. Simply turn the key and start living your dream life. Appliances like a wine fridge, refrigerator, microwave, oven, hob, washing machine, and dishwasher are all included, along with an air conditioning system. Plus, rest assured with a 10-year warranty from a reliable construction company