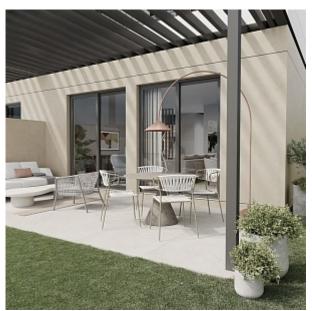

#### **Further features include**

Newly Built, Best offer, Pool.

This semi-detached house is situated just one kilometre from the Maioris beach (Puig de Ros, Llucmajor, Mallorca). The house is part of a brand-new residential complex, offering modern living in a tranquil setting. Construction just has finished and the house is ready for the key delivery. Located in a well-connected area, it is just a 15-minute drive to the airport and 20 minutes to the city centre of Palma. Close by, you will also find shopping and leisure centres such as the Maioris Shopping Mall, with pharmacies, fashion stores, leading national supermarkets like Mercadona, and a variety of bars and restaurants such as the Mhares Sea Club. You can also enjoy sports activities at the nearby Golf Maioris Club, Sitt Tennis&Sport or El Arenal Sailing Club. With 162.57 square meters of space and a 236.44 square meter plot, this home boasts 4 bedrooms, a spacious living room connected with a kitchen, three bathrooms, a walk-in wardrobe, and storage. Enjoy your private garden, car parking, and a refreshing swimming pool. Forget the hassle of furnishing and decorating - this house comes fully equipped and tastefully designed by Creative Interior Design studio. Save time and nerves as everything is provided, even towels, bedding, dishes, and cutlery. Simply turn the key and start living your dream life. Appliances like a wine fridge, refrigerator, microwave, oven, hob, washing machine, and dishwasher are all included, along with an air conditioning system. Plus, rest assured with a 10-year warranty from a reliable construction company