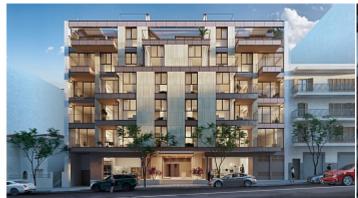

## New construction project in modern style in Santa Catalina, **Palma**

PM-2064

 $\square$  103m<sup>2</sup>  $\square$  3  $\square$  2

**Apartments** 

€1 349 000

City Palma

Region 18882

Plot size

 $103 \text{ m}^2$ **Constructed area** 

 $9 \text{ m}^2$ Terrace

**Further features include** 

Newly Built, Lift, Pool.

This new modern complex is being built in one of the most popular areas in Palma, within walking distance of the old town in Santa Catalina. Sports clubs, shops, all the liveliest places of Palma are within walking distance, the complex is located in the center of the active life of the city. The residence includes 25 apartments, of which several duplex panthouses with outdoor rooftop terraces, and high quality apartments with modern solutions. The apartments have from 1 to 3 bedrooms, a spacious bright kitchen, open terraces, underground garages. There is a closed common area with a swimming pool, fountains, a beautiful garden and a place for sunbathing and relaxing. Also in the complex there is a fully equipped gym, several pubs. It is possible to choose the design of apartments in several styles, which are specially prepared for future owners. Call or write to us right now and get additional advice on this object! Feel free to contact our real estate agency "YES! MALLORCA PROPERTY" with any questions about the property for any additional information and organization of a visit.