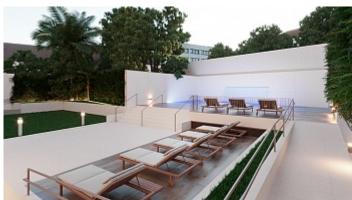

 $103 \text{ m}^2$ **Constructed area** 

 $9 \text{ m}^2$ Terrace

**Further features include** 

Newly Built, Lift, Pool.

This new modern complex is being built in one of the most popular areas in Palma, within walking distance of the old town in Santa Catalina. Sports clubs, shops, all the liveliest places of Palma are within walking distance, the complex is located in the center of the active life of the city. The residence includes 25 apartments, of which several duplex panthouses with outdoor rooftop terraces, and high quality apartments with modern solutions. The apartments have from 1 to 3 bedrooms, a spacious bright kitchen, open terraces, underground garages. There is a closed common area with a swimming pool, fountains, a beautiful garden and a place for sunbathing and relaxing. Also in the complex there is a fully equipped gym, several pubs. It is possible to choose the design of apartments in several styles, which are specially prepared for future owners. Call or write to us right now and get additional advice on this object! Feel free to contact our real estate agency "YES! MALLORCA PROPERTY" with any questions about the property for any additional information and organization of a visit.