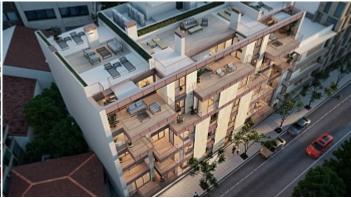

## New construction project in modern style in Santa Catalina, **Palma**

PM-2064

 $\square$  103m<sup>2</sup>  $\square$  3  $\square$  2

**Apartments** 

€1 349 000

City Palma

Region 18882

Plot size

 $103 \text{ m}^2$ **Constructed area** 

 $9 \text{ m}^2$ Terrace

**Further features include** 

Newly Built, Lift, Pool.

This new modern complex is being built in one of the most popular areas in Palma, within walking distance of the old town in Santa Catalina. Sports clubs, shops, all the liveliest places of Palma are within walking distance, the complex is located in the center of the active life of the city. The residence includes 25 apartments, of which several duplex panthouses with outdoor rooftop terraces, and high quality apartments with modern solutions. The apartments have from 1 to 3 bedrooms, a spacious bright kitchen, open terraces, underground garages. There is a closed common area with a swimming pool, fountains, a beautiful garden and a place for sunbathing and relaxing. Also in the complex there is a fully equipped gym, several pubs. It is possible to choose the design of apartments in several styles, which are specially prepared for future owners. Call or write to us right now and get additional advice on this object! Feel free to contact our real estate agency "YES! MALLORCA PROPERTY" with any questions about the property for any additional information and organization of a visit.