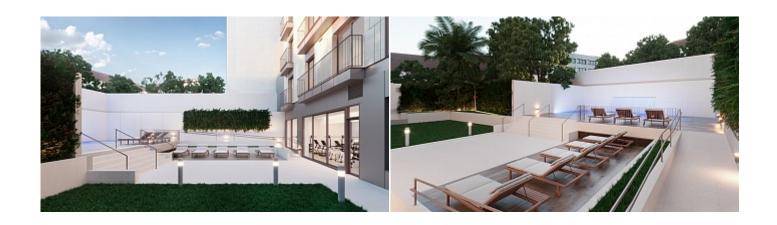

 $103 \text{ m}^2$ **Constructed area** 

 $9 \text{ m}^2$ Terrace

**Further features include** 

Newly Built, Lift, Pool.

This new modern complex is being built in one of the most popular areas in Palma, within walking distance of the old town in Santa Catalina. Sports clubs, shops, all the liveliest places of Palma are within walking distance, the complex is located in the center of the active life of the city. The residence includes 25 apartments, of which several duplex panthouses with outdoor rooftop terraces, and high quality apartments with modern solutions. The apartments have from 1 to 3 bedrooms, a spacious bright kitchen, open terraces, underground garages. There is a closed common area with a swimming pool, fountains, a beautiful garden and a place for sunbathing and relaxing. Also in the complex there is a fully equipped gym, several pubs. It is possible to choose the design of apartments in several styles, which are specially prepared for future owners. Call or write to us right now and get additional advice on this object! Feel free to contact our real estate agency "YES! MALLORCA PROPERTY" with any questions about the property for any additional information and organization of a visit.