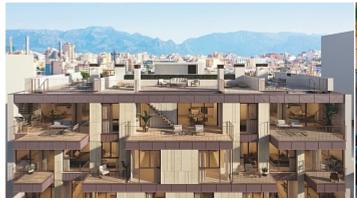

 $103 \text{ m}^2$ **Constructed area** 

 $9 \text{ m}^2$ Terrace

**Further features include** 

Newly Built, Lift, Pool.

This new modern complex is being built in one of the most popular areas in Palma, within walking distance of the old town in Santa Catalina. Sports clubs, shops, all the liveliest places of Palma are within walking distance, the complex is located in the center of the active life of the city. The residence includes 25 apartments, of which several duplex panthouses with outdoor rooftop terraces, and high quality apartments with modern solutions. The apartments have from 1 to 3 bedrooms, a spacious bright kitchen, open terraces, underground garages. There is a closed common area with a swimming pool, fountains, a beautiful garden and a place for sunbathing and relaxing. Also in the complex there is a fully equipped gym, several pubs. It is possible to choose the design of apartments in several styles, which are specially prepared for future owners. Call or write to us right now and get additional advice on this object! Feel free to contact our real estate agency "YES! MALLORCA PROPERTY" with any questions about the property for any additional information and organization of a visit.