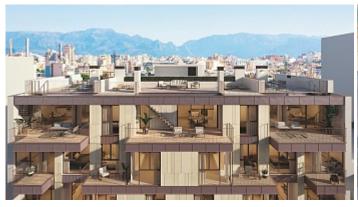

## New construction project in modern style in Santa Catalina, **Palma**

PM-2064

 $\square$  103m<sup>2</sup>  $\square$  3  $\square$  2

**Apartments** 

€1 349 000

City Palma

Region 18882

Plot size

 $103 \text{ m}^2$ **Constructed area** 

 $9 \text{ m}^2$ Terrace

**Further features include** 

Newly Built, Lift, Pool.

This new modern complex is being built in one of the most popular areas in Palma, within walking distance of the old town in Santa Catalina. Sports clubs, shops, all the liveliest places of Palma are within walking distance, the complex is located in the center of the active life of the city. The residence includes 25 apartments, of which several duplex panthouses with outdoor rooftop terraces, and high quality apartments with modern solutions. The apartments have from 1 to 3 bedrooms, a spacious bright kitchen, open terraces, underground garages. There is a closed common area with a swimming pool, fountains, a beautiful garden and a place for sunbathing and relaxing. Also in the complex there is a fully equipped gym, several pubs. It is possible to choose the design of apartments in several styles, which are specially prepared for future owners. Call or write to us right now and get additional advice on this object! Feel free to contact our real estate agency "YES! MALLORCA PROPERTY" with any questions about the property for any additional information and organization of a visit.