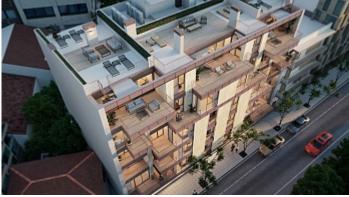

## New construction project in modern style in Santa Catalina, **Palma**

PM-2064

 $\square$  103m<sup>2</sup>  $\square$  3  $\square$  2

**Apartments** 

€1 349 000

City Palma

Region 18882

Plot size

 $103 \text{ m}^2$ **Constructed area** 

 $9 \text{ m}^2$ Terrace

**Further features include** 

Newly Built, Lift, Pool.

This new modern complex is being built in one of the most popular areas in Palma, within walking distance of the old town in Santa Catalina. Sports clubs, shops, all the liveliest places of Palma are within walking distance, the complex is located in the center of the active life of the city. The residence includes 25 apartments, of which several duplex panthouses with outdoor rooftop terraces, and high quality apartments with modern solutions. The apartments have from 1 to 3 bedrooms, a spacious bright kitchen, open terraces, underground garages. There is a closed common area with a swimming pool, fountains, a beautiful garden and a place for sunbathing and relaxing. Also in the complex there is a fully equipped gym, several pubs. It is possible to choose the design of apartments in several styles, which are specially prepared for future owners. Call or write to us right now and get additional advice on this object! Feel free to contact our real estate agency "YES! MALLORCA PROPERTY" with any questions about the property for any additional information and organization of a visit.