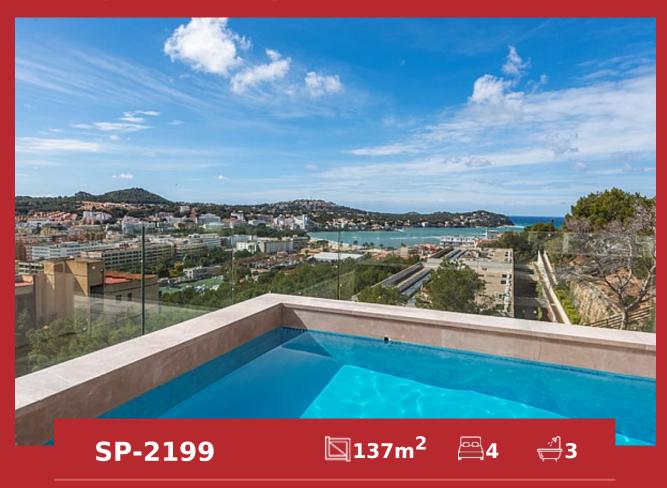

## New apartment with panoramic views in Santa Ponsa

Tel: +34 971 695 828

**Apartments** 

€1 549 000

**City** Santa Ponsa

Region 18887

Plot size -

**Constructed area** 137 m<sup>2</sup>

**Terrace** 18 m<sup>2</sup>

**Further features include** 

Newly Built, Lift, Pool.

A new modern complex under construction in a location with beautiful panoramic views in Santa Ponsa, southwest coast of Mallorca. The building will have 8 apartments and is located just 5 minutes from the main boulevard, the beautiful city beach and all the necessary infrastructure, shops, supermarket, restaurants, bars. Each apartment has an individual parking space in the underground parking of the complex. The apartments on the lower level will have a private garden, the penthouse apartments will have an additional large outdoor terrace with a private pool. The apartments will be equipped with Daikin air conditioners, and will have heated marble floors. The kitchen will be equipped with Miele appliances. All apartments have 4 spacious bedrooms, 3 bathrooms. The most modern building solutions, natural and environmentally friendly building materials and the most modern technologies will be used in the design and construction. The residence will additionally have for all residents a large swimming pool with panoramic views, a large communal garden, tennis court, concierge service. Call or write to us right now and get additional advice on this object! Feel free to contact our real estate agency "YES! MALLORCA PROPERTY" with any questions about the property for any additional information and organization of a visit!