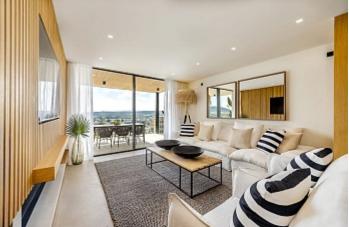

**Terrace** 18 m<sup>2</sup>

**Further features include** 

Newly Built, Lift, Pool.

A new modern complex under construction in a location with beautiful panoramic views in Santa Ponsa, southwest coast of Mallorca. The building will have 8 apartments and is located just 5 minutes from the main boulevard, the beautiful city beach and all the necessary infrastructure, shops, supermarket, restaurants, bars. Each apartment has an individual parking space in the underground parking of the complex. The apartments on the lower level will have a private garden, the penthouse apartments will have an additional large outdoor terrace with a private pool. The apartments will be equipped with Daikin air conditioners, and will have heated marble floors. The kitchen will be equipped with Miele appliances. All apartments have 4 spacious bedrooms, 3 bathrooms. The most modern building solutions, natural and environmentally friendly building materials and the most modern technologies will be used in the design and construction. The residence will additionally have for all residents a large swimming pool with panoramic views, a large communal garden, tennis court, concierge service. Call or write to us right now and get additional advice on this object! Feel free to contact our real estate agency "YES! MALLORCA PROPERTY" with any questions about the property for any additional information and organization of a visit!