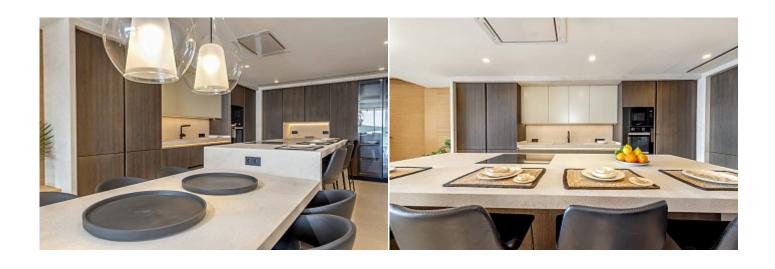

**Terrace** 18 m<sup>2</sup>

**Further features include** 

Newly Built, Lift, Pool.

A new modern complex under construction in a location with beautiful panoramic views in Santa Ponsa, southwest coast of Mallorca. The building will have 8 apartments and is located just 5 minutes from the main boulevard, the beautiful city beach and all the necessary infrastructure, shops, supermarket, restaurants, bars. Each apartment has an individual parking space in the underground parking of the complex. The apartments on the lower level will have a private garden, the penthouse apartments will have an additional large outdoor terrace with a private pool. The apartments will be equipped with Daikin air conditioners, and will have heated marble floors. The kitchen will be equipped with Miele appliances. All apartments have 4 spacious bedrooms, 3 bathrooms. The most modern building solutions, natural and environmentally friendly building materials and the most modern technologies will be used in the design and construction. The residence will additionally have for all residents a large swimming pool with panoramic views, a large communal garden, tennis court, concierge service. Call or write to us right now and get additional advice on this object! Feel free to contact our real estate agency "YES! MALLORCA PROPERTY" with any questions about the property for any additional information and organization of a visit!