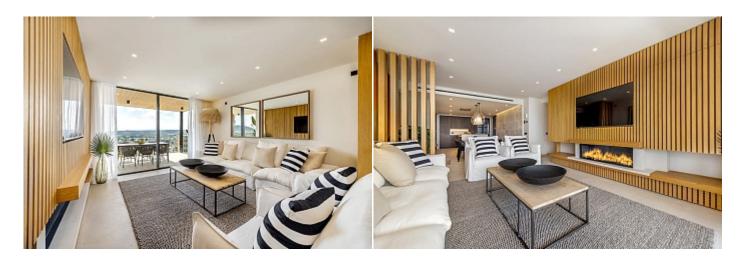

**Terrace** 18 m<sup>2</sup>

**Further features include** 

Newly Built, Lift, Pool.

A new modern complex under construction in a location with beautiful panoramic views in Santa Ponsa, southwest coast of Mallorca. The building will have 8 apartments and is located just 5 minutes from the main boulevard, the beautiful city beach and all the necessary infrastructure, shops, supermarket, restaurants, bars. Each apartment has an individual parking space in the underground parking of the complex. The apartments on the lower level will have a private garden, the penthouse apartments will have an additional large outdoor terrace with a private pool. The apartments will be equipped with Daikin air conditioners, and will have heated marble floors. The kitchen will be equipped with Miele appliances. All apartments have 4 spacious bedrooms, 3 bathrooms. The most modern building solutions, natural and environmentally friendly building materials and the most modern technologies will be used in the design and construction. The residence will additionally have for all residents a large swimming pool with panoramic views, a large communal garden, tennis court, concierge service. Call or write to us right now and get additional advice on this object! Feel free to contact our real estate agency "YES! MALLORCA PROPERTY" with any questions about the property for any additional information and organization of a visit!