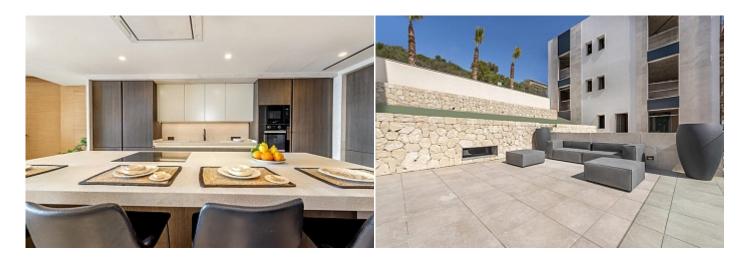

**Terrace** 18 m<sup>2</sup>

**Further features include** 

Newly Built, Lift, Pool.

A new modern complex under construction in a location with beautiful panoramic views in Santa Ponsa, southwest coast of Mallorca. The building will have 8 apartments and is located just 5 minutes from the main boulevard, the beautiful city beach and all the necessary infrastructure, shops, supermarket, restaurants, bars. Each apartment has an individual parking space in the underground parking of the complex. The apartments on the lower level will have a private garden, the penthouse apartments will have an additional large outdoor terrace with a private pool. The apartments will be equipped with Daikin air conditioners, and will have heated marble floors. The kitchen will be equipped with Miele appliances. All apartments have 4 spacious bedrooms, 3 bathrooms. The most modern building solutions, natural and environmentally friendly building materials and the most modern technologies will be used in the design and construction. The residence will additionally have for all residents a large swimming pool with panoramic views, a large communal garden, tennis court, concierge service. Call or write to us right now and get additional advice on this object! Feel free to contact our real estate agency "YES! MALLORCA PROPERTY" with any questions about the property for any additional information and organization of a visit!