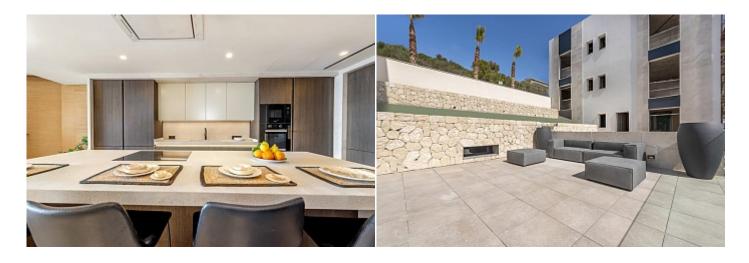

**Terrace** 90 m<sup>2</sup>

**Further features include** 

Newly Built, Lift, Pool.

A new modern complex under construction in a location with beautiful panoramic views in Santa Ponsa, southwest coast of Mallorca. The building will have 8 apartments and is located just 5 minutes from the main boulevard, the beautiful city beach and all the necessary infrastructure, shops, supermarket, restaurants, bars. Each apartment has an individual parking space in the underground parking of the complex. The apartments on the lower level will have a private garden, the penthouse apartments will have an additional large outdoor terrace with a private pool. The apartments will be equipped with Daikin air conditioners, and will have heated marble floors. The kitchen will be equipped with Miele appliances. All apartments have 4 spacious bedrooms, 3 bathrooms. The most modern building solutions, natural and environmentally friendly building materials and the most modern technologies will be used in the design and construction. The residence will additionally have for all residents a large swimming pool with panoramic views, a large communal garden, tennis court, concierge service. Call or write to us right now and get additional advice on this object! Feel free to contact our real estate agency "YES! MALLORCA PROPERTY" with any questions about the property for any additional information and organization of a visit!