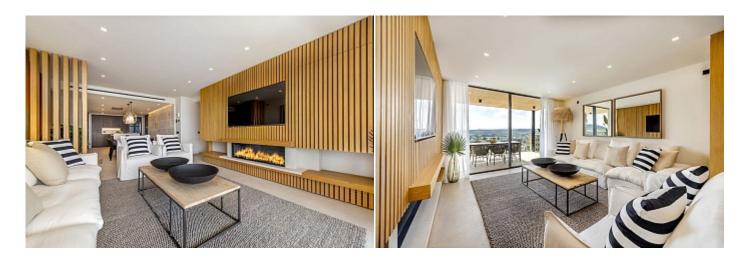

**Terrace** 90 m<sup>2</sup>

**Further features include** 

Newly Built, Lift, Pool.

A new modern complex under construction in a location with beautiful panoramic views in Santa Ponsa, southwest coast of Mallorca. The building will have 8 apartments and is located just 5 minutes from the main boulevard, the beautiful city beach and all the necessary infrastructure, shops, supermarket, restaurants, bars. Each apartment has an individual parking space in the underground parking of the complex. The apartments on the lower level will have a private garden, the penthouse apartments will have an additional large outdoor terrace with a private pool. The apartments will be equipped with Daikin air conditioners, and will have heated marble floors. The kitchen will be equipped with Miele appliances. All apartments have 4 spacious bedrooms, 3 bathrooms. The most modern building solutions, natural and environmentally friendly building materials and the most modern technologies will be used in the design and construction. The residence will additionally have for all residents a large swimming pool with panoramic views, a large communal garden, tennis court, concierge service. Call or write to us right now and get additional advice on this object! Feel free to contact our real estate agency "YES! MALLORCA PROPERTY" with any questions about the property for any additional information and organization of a visit!