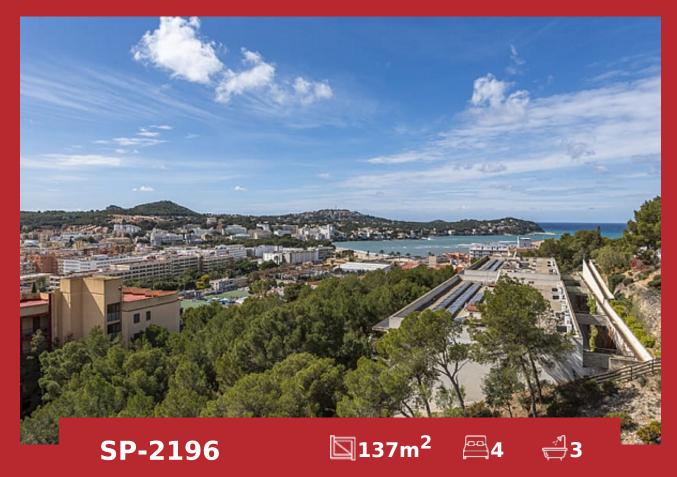

## New apartment with panoramic views in Santa Ponsa

Tel: +34 971 695 828

**Penthouse** 

€2 915 000

City Santa Ponsa

Region 18887

Plot size -

**Constructed area** 137 m<sup>2</sup>

**Terrace** 90 m<sup>2</sup>

**Further features include** 

Newly Built, Lift, Pool.

A new modern complex under construction in a location with beautiful panoramic views in Santa Ponsa, southwest coast of Mallorca. The building will have 8 apartments and is located just 5 minutes from the main boulevard, the beautiful city beach and all the necessary infrastructure, shops, supermarket, restaurants, bars. Each apartment has an individual parking space in the underground parking of the complex. The apartments on the lower level will have a private garden, the penthouse apartments will have an additional large outdoor terrace with a private pool. The apartments will be equipped with Daikin air conditioners, and will have heated marble floors. The kitchen will be equipped with Miele appliances. All apartments have 4 spacious bedrooms, 3 bathrooms. The most modern building solutions, natural and environmentally friendly building materials and the most modern technologies will be used in the design and construction. The residence will additionally have for all residents a large swimming pool with panoramic views, a large communal garden, tennis court, concierge service. Call or write to us right now and get additional advice on this object! Feel free to contact our real estate agency "YES! MALLORCA PROPERTY" with any questions about the property for any additional information and organization of a visit!