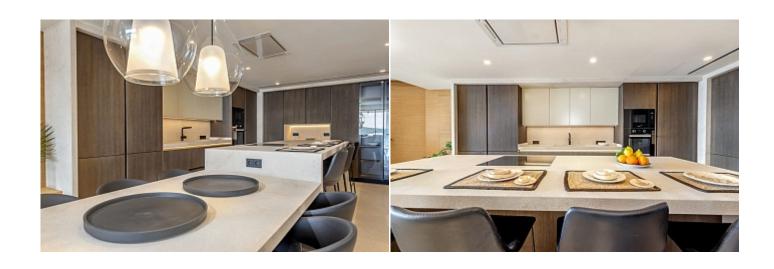

**Terrace** 90 m<sup>2</sup>

**Further features include** 

Newly Built, Lift, Pool.

A new modern complex under construction in a location with beautiful panoramic views in Santa Ponsa, southwest coast of Mallorca. The building will have 8 apartments and is located just 5 minutes from the main boulevard, the beautiful city beach and all the necessary infrastructure, shops, supermarket, restaurants, bars. Each apartment has an individual parking space in the underground parking of the complex. The apartments on the lower level will have a private garden, the penthouse apartments will have an additional large outdoor terrace with a private pool. The apartments will be equipped with Daikin air conditioners, and will have heated marble floors. The kitchen will be equipped with Miele appliances. All apartments have 4 spacious bedrooms, 3 bathrooms. The most modern building solutions, natural and environmentally friendly building materials and the most modern technologies will be used in the design and construction. The residence will additionally have for all residents a large swimming pool with panoramic views, a large communal garden, tennis court, concierge service. Call or write to us right now and get additional advice on this object! Feel free to contact our real estate agency "YES! MALLORCA PROPERTY" with any questions about the property for any additional information and organization of a visit!