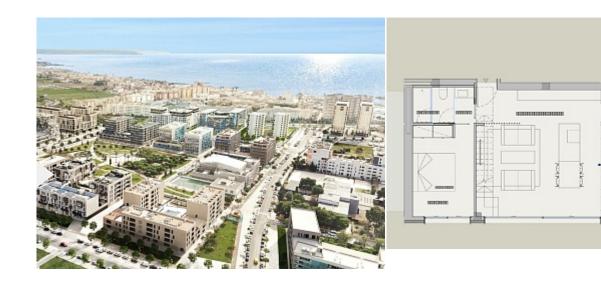

New apartment in a modern complex with a garden and a swimming pool in the center of Palma

PM-2352

Tel: +34 971 695 828

**Apartments** 

€590 000

City Palma

Region 18882

Plot size

## **Further features include**

Newly Built, Best offer, Lift, Pool.

A completely new modern premium class complex in the center of Palma is under construction. Within walking distance is all the necessary infrastructure, a few minutes walk to the historical center of Palma, a great location for a comfortable stay. The residence is planned to have 3 buildings of 4 floors, in total 70 apartments are planned in the residence. The apartments are divided into 3 types, 1 bedroom + spacious terrace, 2 bedrooms + spacious terrace, 3 bedroom penthouse + spacious outdoor roof terrace. All buildings of the complex have underground parking, the apartments have an open view of the Can Palou park, next to the well-known for walking Portixol. Also, all apartments have sun protection windows, aluminum blinds, Automatic cooling and heating system, heated marble floors, solar panels to power the common needs of the garden and premises, Charging for electric cars, bicycle storage, a lounge area for owners, a gym, SPA center, lobby parterre, cinema, infinity pool, mini golf. For apartments, 3 lines of interior design are available for the choice of the buyer. Completion of construction is scheduled for early 2026. Call or write to us right now and get additional advice on this object! Feel free to contact our real estate agency "YES! MALLORCA PROPERTY" with any questions about the property for any additional information and organization of a visit.