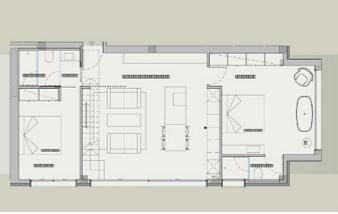

New apartment in a modern complex with a garden and a swimming pool in the center of Palma

PM-2352

Tel: +34 971 695 828

**Apartments** 

€590 000

City Palma

Region 18882

Plot size

 $78 \text{ m}^2$ Constructed area

 $10 \text{ m}^2$ Terrace

## **Further features include**

Newly Built, Best offer, Lift, Pool.

A completely new modern premium class complex in the center of Palma is under construction. Within walking distance is all the necessary infrastructure, a few minutes walk to the historical center of Palma, a great location for a comfortable stay. The residence is planned to have 3 buildings of 4 floors, in total 70 apartments are planned in the residence. The apartments are divided into 3 types, 1 bedroom + spacious terrace, 2 bedrooms + spacious terrace, 3 bedroom penthouse + spacious outdoor roof terrace. All buildings of the complex have underground parking, the apartments have an open view of the Can Palou park, next to the well-known for walking Portixol. Also, all apartments have sun protection windows, aluminum blinds, Automatic cooling and heating system, heated marble floors, solar panels to power the common needs of the garden and premises, Charging for electric cars, bicycle storage, a lounge area for owners, a gym, SPA center, lobby parterre, cinema, infinity pool, mini golf. For apartments, 3 lines of interior design are available for the choice of the buyer. Completion of construction is scheduled for early 2026. Call or write to us right now and get additional advice on this object! Feel free to contact our real estate agency "YES! MALLORCA PROPERTY" with any questions about the property for any additional information and organization of a visit.