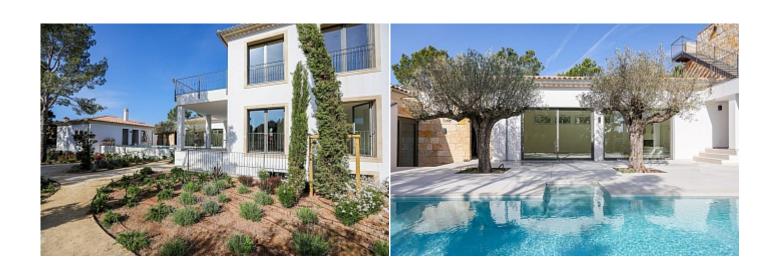

## **Further features include**

Newly Built, Pool.

Brand new luxury villa in modern style with sea views in one of the prestigious locations in Sol de Mallorca, southwest coast of Mallorca. The property consists of a main villa and a maid's house, with a total living area of 345 sq.m. The total area of the land plot is 1670 sq.m. on which there is a beautiful Mediterranean garden, the pool area and the place for sunbathing and relaxation are closed, which gives a feeling of comfort and privacy. The villa has a spacious hall, a bright living room with a fireplace and direct access to the pool, 4 bedrooms, each with its own bathroom, and in this part of the villa there is a guest toilet. The maid or guest building is connected to the main house and has 2 bedrooms, 1 bathroom and direct access to the pool. There is also a storage room, a laundry room and a closed garage for 2 cars. The property is built from modern, natural and environmentally friendly materials, the architecture uses a lot of natural stone, wood and glass. The house is fully equipped with all systems, automatic air conditioning, floor heating, ventilation. All the necessary infrastructure is located in a few minutes. Call or write to us right now and get additional advice on this object! Feel free to contact our real estate agency "YES! MALLORCA PROPERTY" with any questions about the property for any additional information and organization of a visit.