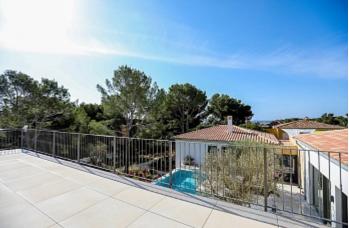

## **Further features include**

Newly Built, Pool.

Brand new luxury villa in modern style with sea views in one of the prestigious locations in Sol de Mallorca, southwest coast of Mallorca. The property consists of a main villa and a maid's house, with a total living area of 345 sq.m. The total area of the land plot is 1670 sq.m. on which there is a beautiful Mediterranean garden, the pool area and the place for sunbathing and relaxation are closed, which gives a feeling of comfort and privacy. The villa has a spacious hall, a bright living room with a fireplace and direct access to the pool, 4 bedrooms, each with its own bathroom, and in this part of the villa there is a guest toilet. The maid or guest building is connected to the main house and has 2 bedrooms, 1 bathroom and direct access to the pool. There is also a storage room, a laundry room and a closed garage for 2 cars. The property is built from modern, natural and environmentally friendly materials, the architecture uses a lot of natural stone, wood and glass. The house is fully equipped with all systems, automatic air conditioning, floor heating, ventilation. All the necessary infrastructure is located in a few minutes. Call or write to us right now and get additional advice on this object! Feel free to contact our real estate agency "YES! MALLORCA PROPERTY" with any questions about the property for any additional information and organization of a visit.