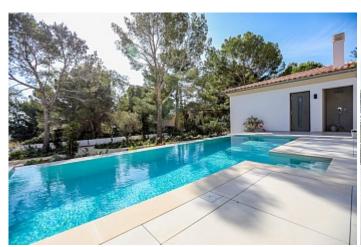

## **Further features include**

Newly Built, Pool.

Brand new luxury villa in modern style with sea views in one of the prestigious locations in Sol de Mallorca, southwest coast of Mallorca. The property consists of a main villa and a maid's house, with a total living area of 345 sq.m. The total area of the land plot is 1670 sq.m. on which there is a beautiful Mediterranean garden, the pool area and the place for sunbathing and relaxation are closed, which gives a feeling of comfort and privacy. The villa has a spacious hall, a bright living room with a fireplace and direct access to the pool, 4 bedrooms, each with its own bathroom, and in this part of the villa there is a guest toilet. The maid or guest building is connected to the main house and has 2 bedrooms, 1 bathroom and direct access to the pool. There is also a storage room, a laundry room and a closed garage for 2 cars. The property is built from modern, natural and environmentally friendly materials, the architecture uses a lot of natural stone, wood and glass. The house is fully equipped with all systems, automatic air conditioning, floor heating, ventilation. All the necessary infrastructure is located in a few minutes. Call or write to us right now and get additional advice on this object! Feel free to contact our real estate agency "YES! MALLORCA PROPERTY" with any questions about the property for any additional information and organization of a visit.