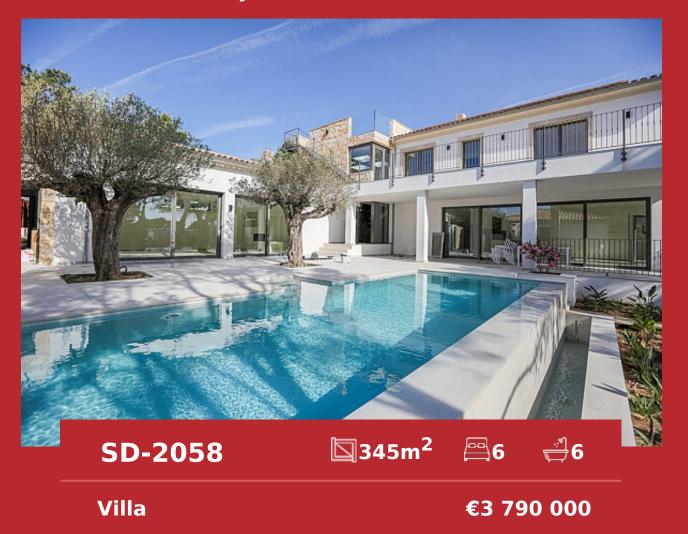

## New 6 bedroom luxury villa with sea views in Sol de Mallorca

Tel: +34 971 695 828

City Sol de Mallorca

Region 18887

Plot size 1670 m<sup>2</sup>

**Constructed area** 345 m<sup>2</sup>

Terrace -

## **Further features include**

Newly Built, Pool.

Brand new luxury villa in modern style with sea views in one of the prestigious locations in Sol de Mallorca, southwest coast of Mallorca. The property consists of a main villa and a maid's house, with a total living area of 345 sq.m. The total area of the land plot is 1670 sq.m. on which there is a beautiful Mediterranean garden, the pool area and the place for sunbathing and relaxation are closed, which gives a feeling of comfort and privacy. The villa has a spacious hall, a bright living room with a fireplace and direct access to the pool, 4 bedrooms, each with its own bathroom, and in this part of the villa there is a guest toilet. The maid or guest building is connected to the main house and has 2 bedrooms, 1 bathroom and direct access to the pool. There is also a storage room, a laundry room and a closed garage for 2 cars. The property is built from modern, natural and environmentally friendly materials, the architecture uses a lot of natural stone, wood and glass. The house is fully equipped with all systems, automatic air conditioning, floor heating, ventilation. All the necessary infrastructure is located in a few minutes. Call or write to us right now and get additional advice on this object! Feel free to contact our real estate agency "YES! MALLORCA PROPERTY" with any questions about the property for any additional information and organization of a visit.