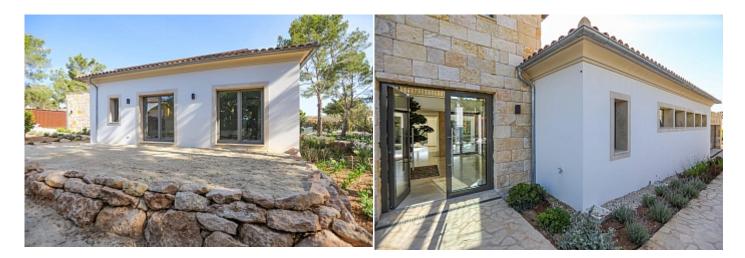

## **Further features include**

Newly Built, Pool.

Brand new luxury villa in modern style with sea views in one of the prestigious locations in Sol de Mallorca, southwest coast of Mallorca. The property consists of a main villa and a maid's house, with a total living area of 345 sq.m. The total area of the land plot is 1670 sq.m. on which there is a beautiful Mediterranean garden, the pool area and the place for sunbathing and relaxation are closed, which gives a feeling of comfort and privacy. The villa has a spacious hall, a bright living room with a fireplace and direct access to the pool, 4 bedrooms, each with its own bathroom, and in this part of the villa there is a guest toilet. The maid or guest building is connected to the main house and has 2 bedrooms, 1 bathroom and direct access to the pool. There is also a storage room, a laundry room and a closed garage for 2 cars. The property is built from modern, natural and environmentally friendly materials, the architecture uses a lot of natural stone, wood and glass. The house is fully equipped with all systems, automatic air conditioning, floor heating, ventilation. All the necessary infrastructure is located in a few minutes. Call or write to us right now and get additional advice on this object! Feel free to contact our real estate agency "YES! MALLORCA PROPERTY" with any questions about the property for any additional information and organization of a visit.