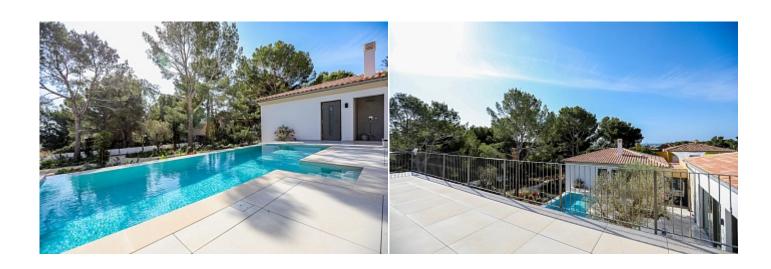

## **Further features include**

Newly Built, Pool.

Brand new luxury villa in modern style with sea views in one of the prestigious locations in Sol de Mallorca, southwest coast of Mallorca. The property consists of a main villa and a maid's house, with a total living area of 345 sq.m. The total area of the land plot is 1670 sq.m. on which there is a beautiful Mediterranean garden, the pool area and the place for sunbathing and relaxation are closed, which gives a feeling of comfort and privacy. The villa has a spacious hall, a bright living room with a fireplace and direct access to the pool, 4 bedrooms, each with its own bathroom, and in this part of the villa there is a guest toilet. The maid or guest building is connected to the main house and has 2 bedrooms, 1 bathroom and direct access to the pool. There is also a storage room, a laundry room and a closed garage for 2 cars. The property is built from modern, natural and environmentally friendly materials, the architecture uses a lot of natural stone, wood and glass. The house is fully equipped with all systems, automatic air conditioning, floor heating, ventilation. All the necessary infrastructure is located in a few minutes. Call or write to us right now and get additional advice on this object! Feel free to contact our real estate agency "YES! MALLORCA PROPERTY" with any questions about the property for any additional information and organization of a visit.