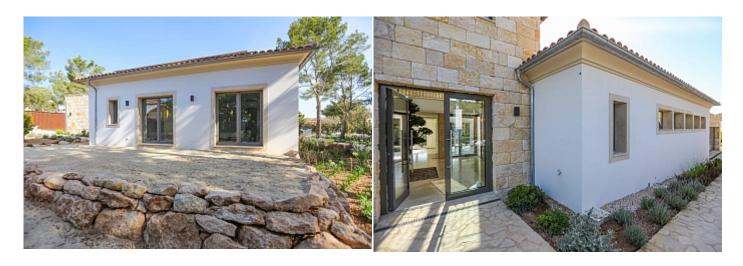

## **Further features include**

Newly Built, Pool.

Brand new luxury villa in modern style with sea views in one of the prestigious locations in Sol de Mallorca, southwest coast of Mallorca. The property consists of a main villa and a maid's house, with a total living area of 345 sq.m. The total area of the land plot is 1670 sq.m. on which there is a beautiful Mediterranean garden, the pool area and the place for sunbathing and relaxation are closed, which gives a feeling of comfort and privacy. The villa has a spacious hall, a bright living room with a fireplace and direct access to the pool, 4 bedrooms, each with its own bathroom, and in this part of the villa there is a guest toilet. The maid or guest building is connected to the main house and has 2 bedrooms, 1 bathroom and direct access to the pool. There is also a storage room, a laundry room and a closed garage for 2 cars. The property is built from modern, natural and environmentally friendly materials, the architecture uses a lot of natural stone, wood and glass. The house is fully equipped with all systems, automatic air conditioning, floor heating, ventilation. All the necessary infrastructure is located in a few minutes. Call or write to us right now and get additional advice on this object! Feel free to contact our real estate agency "YES! MALLORCA PROPERTY" with any questions about the property for any additional information and organization of a visit.