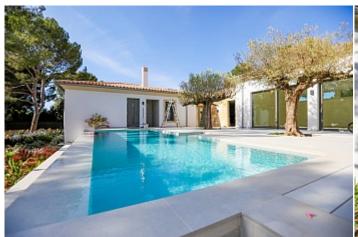

## **Further features include**

Newly Built, Pool.

Brand new luxury villa in modern style with sea views in one of the prestigious locations in Sol de Mallorca, southwest coast of Mallorca. The property consists of a main villa and a maid's house, with a total living area of 345 sq.m. The total area of the land plot is 1670 sq.m. on which there is a beautiful Mediterranean garden, the pool area and the place for sunbathing and relaxation are closed, which gives a feeling of comfort and privacy. The villa has a spacious hall, a bright living room with a fireplace and direct access to the pool, 4 bedrooms, each with its own bathroom, and in this part of the villa there is a guest toilet. The maid or guest building is connected to the main house and has 2 bedrooms, 1 bathroom and direct access to the pool. There is also a storage room, a laundry room and a closed garage for 2 cars. The property is built from modern, natural and environmentally friendly materials, the architecture uses a lot of natural stone, wood and glass. The house is fully equipped with all systems, automatic air conditioning, floor heating, ventilation. All the necessary infrastructure is located in a few minutes. Call or write to us right now and get additional advice on this object! Feel free to contact our real estate agency "YES! MALLORCA PROPERTY" with any questions about the property for any additional information and organization of a visit.