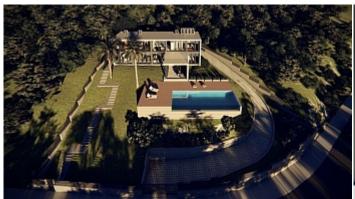

## New 4 bedroom villa in Santa Ponsa

**CC-1969** 

**□**303m<sup>2</sup> **□**4

Villa

€2 100 000

City Costa de la Calma

Region 18887

1385 m<sup>2</sup> Plot size

 $303 \text{ m}^2$ **Constructed area** 

**Terrace** 

**Further features include** 

Pool.

This house with beautiful mountain views is located in a very convenient location, close to all amenities and Santa Ponsa. The location of this house gives the owner the opportunity to enjoy the warmth and sunshine of the Mediterranean climate all day long. This south-facing house with a simple and elegant design can be your ideal family home in Santa Ponsa. Surrounded by a garden of over 1000m2 and a beautiful large swimming pool, it has four bedrooms, three on the ground floor and one on the ground floor. The master bedroom has a dressing room and private terrace. The kitchen with island and breakfast area has direct access to the dining room. There is also a garage for two cars and an additional outdoor parking space. The whole house has air conditioning and underfloor heating, as well as a modern air recirculation system and solar panels. Call or email us now for more advice on this property! Feel free to contact our real estate agency YES! MALLORCA PROPERTY with any questions you may have about the property for any further information and to arrange a visit