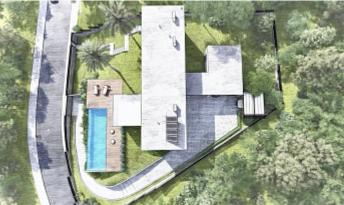

## New 4 bedroom villa in Santa Ponsa

**CC-1969** 

**□**303m<sup>2</sup> **□**4

Villa

€2 100 000

City Costa de la Calma

Region 18887

1385 m<sup>2</sup> Plot size

 $303 \text{ m}^2$ **Constructed area** 

**Terrace** 

**Further features include** 

Pool.

This house with beautiful mountain views is located in a very convenient location, close to all amenities and Santa Ponsa. The location of this house gives the owner the opportunity to enjoy the warmth and sunshine of the Mediterranean climate all day long. This south-facing house with a simple and elegant design can be your ideal family home in Santa Ponsa. Surrounded by a garden of over 1000m2 and a beautiful large swimming pool, it has four bedrooms, three on the ground floor and one on the ground floor. The master bedroom has a dressing room and private terrace. The kitchen with island and breakfast area has direct access to the dining room. There is also a garage for two cars and an additional outdoor parking space. The whole house has air conditioning and underfloor heating, as well as a modern air recirculation system and solar panels. Call or email us now for more advice on this property! Feel free to contact our real estate agency YES! MALLORCA PROPERTY with any questions you may have about the property for any further information and to arrange a visit