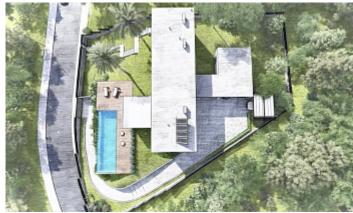

## New 4 bedroom villa in Santa Ponsa

**CC-1969** 

**□**303m<sup>2</sup> **□**4

Villa

€2 100 000

City Costa de la Calma

Region 18887

1385 m<sup>2</sup> Plot size

 $303 \text{ m}^2$ **Constructed area** 

**Terrace** 

**Further features include** 

Pool.

This house with beautiful mountain views is located in a very convenient location, close to all amenities and Santa Ponsa. The location of this house gives the owner the opportunity to enjoy the warmth and sunshine of the Mediterranean climate all day long. This south-facing house with a simple and elegant design can be your ideal family home in Santa Ponsa. Surrounded by a garden of over 1000m2 and a beautiful large swimming pool, it has four bedrooms, three on the ground floor and one on the ground floor. The master bedroom has a dressing room and private terrace. The kitchen with island and breakfast area has direct access to the dining room. There is also a garage for two cars and an additional outdoor parking space. The whole house has air conditioning and underfloor heating, as well as a modern air recirculation system and solar panels. Call or email us now for more advice on this property! Feel free to contact our real estate agency YES! MALLORCA PROPERTY with any questions you may have about the property for any further information and to arrange a visit