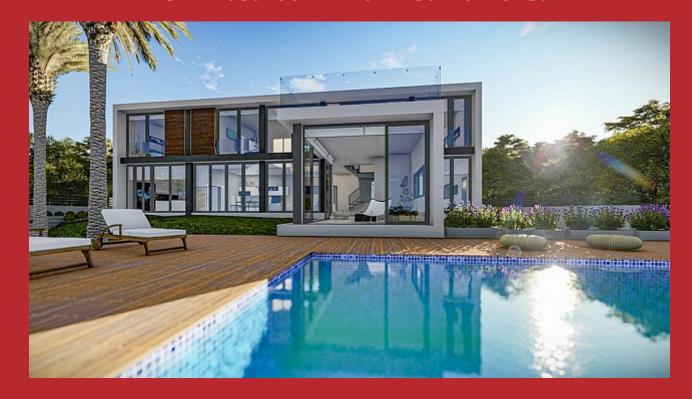

## New 4 bedroom villa in Santa Ponsa

**CC-1969** 

**□**303m<sup>2</sup> **□**4

Villa

€2 100 000

City Costa de la Calma

Region 18887

1385 m<sup>2</sup> Plot size

 $303 \text{ m}^2$ **Constructed area** 

**Terrace** 

**Further features include** 

Pool.

This house with beautiful mountain views is located in a very convenient location, close to all amenities and Santa Ponsa. The location of this house gives the owner the opportunity to enjoy the warmth and sunshine of the Mediterranean climate all day long. This south-facing house with a simple and elegant design can be your ideal family home in Santa Ponsa. Surrounded by a garden of over 1000m2 and a beautiful large swimming pool, it has four bedrooms, three on the ground floor and one on the ground floor. The master bedroom has a dressing room and private terrace. The kitchen with island and breakfast area has direct access to the dining room. There is also a garage for two cars and an additional outdoor parking space. The whole house has air conditioning and underfloor heating, as well as a modern air recirculation system and solar panels. Call or email us now for more advice on this property! Feel free to contact our real estate agency YES! MALLORCA PROPERTY with any questions you may have about the property for any further information and to arrange a visit