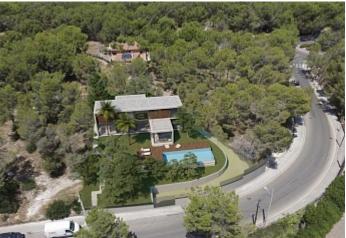

## New 4 bedroom villa in Santa Ponsa

**CC-1969** 

**□**303m<sup>2</sup> **□**4

Villa

€2 100 000

City Costa de la Calma

Region 18887

1385 m<sup>2</sup> Plot size

 $303 \text{ m}^2$ **Constructed area** 

**Terrace** 

**Further features include** 

Pool.

This house with beautiful mountain views is located in a very convenient location, close to all amenities and Santa Ponsa. The location of this house gives the owner the opportunity to enjoy the warmth and sunshine of the Mediterranean climate all day long. This south-facing house with a simple and elegant design can be your ideal family home in Santa Ponsa. Surrounded by a garden of over 1000m2 and a beautiful large swimming pool, it has four bedrooms, three on the ground floor and one on the ground floor. The master bedroom has a dressing room and private terrace. The kitchen with island and breakfast area has direct access to the dining room. There is also a garage for two cars and an additional outdoor parking space. The whole house has air conditioning and underfloor heating, as well as a modern air recirculation system and solar panels. Call or email us now for more advice on this property! Feel free to contact our real estate agency YES! MALLORCA PROPERTY with any questions you may have about the property for any further information and to arrange a visit