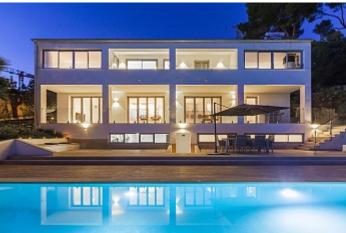

## Modern villa with sea views in Costa den Blanes

Tel: +34 971 695 828

Villa

€2 650 000

**City** Costa d'en Blanes

Region 18887

Plot size 752 m<sup>2</sup>

**Constructed area** 378 m<sup>2</sup>

Terrace 100 m<sup>2</sup>

**Further features include** 

Best offer, Pool.

This modern villa with partial sea views is located in a great location in Costa den Blanes, southwest coast of Mallorca. The house is located on a plot of 752 sq.m with a garden, swimming pool, barbecue area. The total area of the property is 378 sqm and offers a spacious and bright living room with direct access to an open terrace with partial sea views, an open kitchen with a dining area, 4 bedrooms, 4 bathrooms, a laundry room, a storage room, an enclosed garage for a car with direct access to the residential area of the property. The villa is fully equipped with all modern systems, heating, air conditioning, water treatment. A few minutes away by car is all the necessary infrastructure, the Port Portals marina, beaches, bars and restaurants. For more information, call or email us now! Feel free to contact our real estate agency "YES! MALLORCA PROPERTY" with any questions about the property for any additional information and organization of a visit.