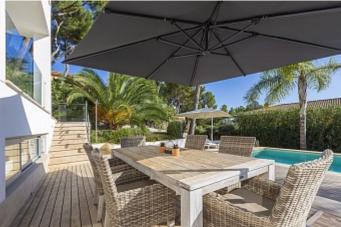

Terrace 100 m<sup>2</sup>

**Further features include** 

Best offer, Pool.

This modern villa with partial sea views is located in a great location in Costa den Blanes, southwest coast of Mallorca. The house is located on a plot of 752 sq.m with a garden, swimming pool, barbecue area. The total area of the property is 378 sqm and offers a spacious and bright living room with direct access to an open terrace with partial sea views, an open kitchen with a dining area, 4 bedrooms, 4 bathrooms, a laundry room, a storage room, an enclosed garage for a car with direct access to the residential area of the property. The villa is fully equipped with all modern systems, heating, air conditioning, water treatment. A few minutes away by car is all the necessary infrastructure, the Port Portals marina, beaches, bars and restaurants. For more information, call or email us now! Feel free to contact our real estate agency "YES! MALLORCA PROPERTY" with any questions about the property for any additional information and organization of a visit.