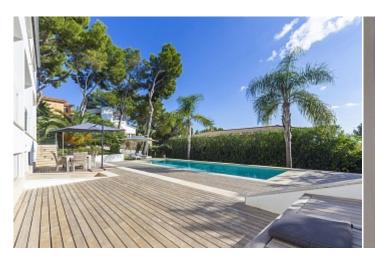

Terrace 100 m<sup>2</sup>

**Further features include** 

Best offer, Pool.

This modern villa with partial sea views is located in a great location in Costa den Blanes, southwest coast of Mallorca. The house is located on a plot of 752 sq.m with a garden, swimming pool, barbecue area. The total area of the property is 378 sqm and offers a spacious and bright living room with direct access to an open terrace with partial sea views, an open kitchen with a dining area, 4 bedrooms, 4 bathrooms, a laundry room, a storage room, an enclosed garage for a car with direct access to the residential area of the property. The villa is fully equipped with all modern systems, heating, air conditioning, water treatment. A few minutes away by car is all the necessary infrastructure, the Port Portals marina, beaches, bars and restaurants. For more information, call or email us now! Feel free to contact our real estate agency "YES! MALLORCA PROPERTY" with any questions about the property for any additional information and organization of a visit.