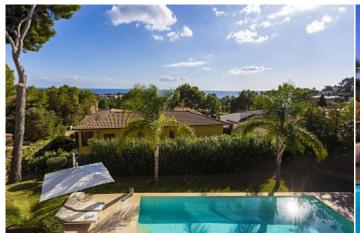

Terrace 100 m<sup>2</sup>

**Further features include** 

Best offer, Pool.

This modern villa with partial sea views is located in a great location in Costa den Blanes, southwest coast of Mallorca. The house is located on a plot of 752 sq.m with a garden, swimming pool, barbecue area. The total area of the property is 378 sqm and offers a spacious and bright living room with direct access to an open terrace with partial sea views, an open kitchen with a dining area, 4 bedrooms, 4 bathrooms, a laundry room, a storage room, an enclosed garage for a car with direct access to the residential area of the property. The villa is fully equipped with all modern systems, heating, air conditioning, water treatment. A few minutes away by car is all the necessary infrastructure, the Port Portals marina, beaches, bars and restaurants. For more information, call or email us now! Feel free to contact our real estate agency "YES! MALLORCA PROPERTY" with any questions about the property for any additional information and organization of a visit.