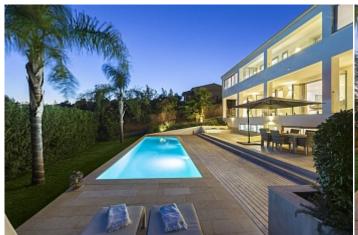

Terrace 100 m<sup>2</sup>

**Further features include** 

Best offer, Pool.

This modern villa with partial sea views is located in a great location in Costa den Blanes, southwest coast of Mallorca. The house is located on a plot of 752 sq.m with a garden, swimming pool, barbecue area. The total area of the property is 378 sqm and offers a spacious and bright living room with direct access to an open terrace with partial sea views, an open kitchen with a dining area, 4 bedrooms, 4 bathrooms, a laundry room, a storage room, an enclosed garage for a car with direct access to the residential area of the property. The villa is fully equipped with all modern systems, heating, air conditioning, water treatment. A few minutes away by car is all the necessary infrastructure, the Port Portals marina, beaches, bars and restaurants. For more information, call or email us now! Feel free to contact our real estate agency "YES! MALLORCA PROPERTY" with any questions about the property for any additional information and organization of a visit.