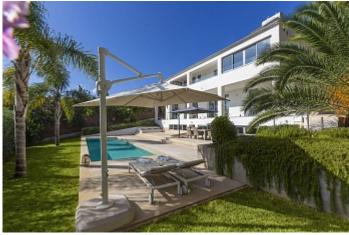

Terrace 100 m<sup>2</sup>

**Further features include** 

Best offer, Pool.

This modern villa with partial sea views is located in a great location in Costa den Blanes, southwest coast of Mallorca. The house is located on a plot of 752 sq.m with a garden, swimming pool, barbecue area. The total area of the property is 378 sqm and offers a spacious and bright living room with direct access to an open terrace with partial sea views, an open kitchen with a dining area, 4 bedrooms, 4 bathrooms, a laundry room, a storage room, an enclosed garage for a car with direct access to the residential area of the property. The villa is fully equipped with all modern systems, heating, air conditioning, water treatment. A few minutes away by car is all the necessary infrastructure, the Port Portals marina, beaches, bars and restaurants. For more information, call or email us now! Feel free to contact our real estate agency "YES! MALLORCA PROPERTY" with any questions about the property for any additional information and organization of a visit.