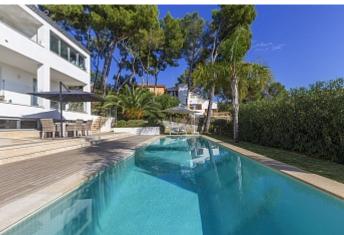

Terrace 100 m<sup>2</sup>

**Further features include** 

Best offer, Pool.

This modern villa with partial sea views is located in a great location in Costa den Blanes, southwest coast of Mallorca. The house is located on a plot of 752 sq.m with a garden, swimming pool, barbecue area. The total area of the property is 378 sqm and offers a spacious and bright living room with direct access to an open terrace with partial sea views, an open kitchen with a dining area, 4 bedrooms, 4 bathrooms, a laundry room, a storage room, an enclosed garage for a car with direct access to the residential area of the property. The villa is fully equipped with all modern systems, heating, air conditioning, water treatment. A few minutes away by car is all the necessary infrastructure, the Port Portals marina, beaches, bars and restaurants. For more information, call or email us now! Feel free to contact our real estate agency "YES! MALLORCA PROPERTY" with any questions about the property for any additional information and organization of a visit.