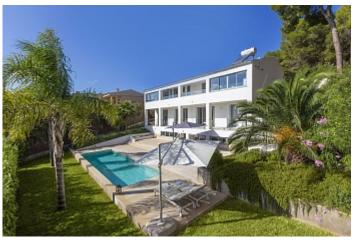

Terrace 100 m<sup>2</sup>

**Further features include** 

Best offer, Pool.

This modern villa with partial sea views is located in a great location in Costa den Blanes, southwest coast of Mallorca. The house is located on a plot of 752 sq.m with a garden, swimming pool, barbecue area. The total area of the property is 378 sqm and offers a spacious and bright living room with direct access to an open terrace with partial sea views, an open kitchen with a dining area, 4 bedrooms, 4 bathrooms, a laundry room, a storage room, an enclosed garage for a car with direct access to the residential area of the property. The villa is fully equipped with all modern systems, heating, air conditioning, water treatment. A few minutes away by car is all the necessary infrastructure, the Port Portals marina, beaches, bars and restaurants. For more information, call or email us now! Feel free to contact our real estate agency "YES! MALLORCA PROPERTY" with any questions about the property for any additional information and organization of a visit.