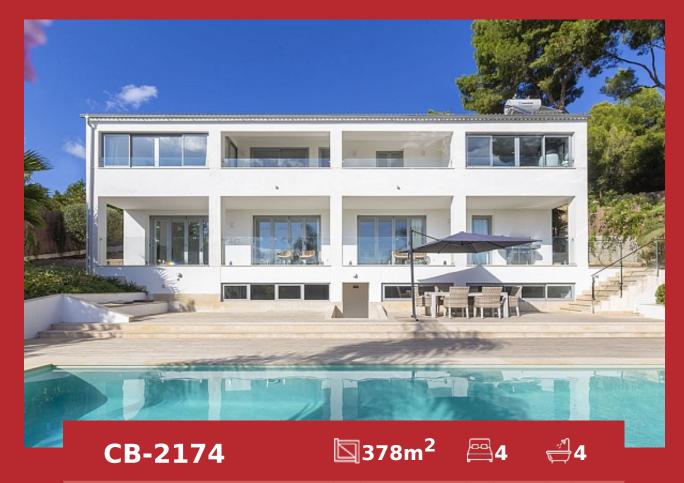

## Modern villa with sea views in Costa den Blanes

Tel: +34 971 695 828

Villa

€2 650 000

**City** Costa d'en Blanes

Region 18887

Plot size 752 m<sup>2</sup>

**Constructed area** 378 m<sup>2</sup>

Terrace 100 m<sup>2</sup>

**Further features include** 

Best offer, Pool.

This modern villa with partial sea views is located in a great location in Costa den Blanes, southwest coast of Mallorca. The house is located on a plot of 752 sq.m with a garden, swimming pool, barbecue area. The total area of the property is 378 sqm and offers a spacious and bright living room with direct access to an open terrace with partial sea views, an open kitchen with a dining area, 4 bedrooms, 4 bathrooms, a laundry room, a storage room, an enclosed garage for a car with direct access to the residential area of the property. The villa is fully equipped with all modern systems, heating, air conditioning, water treatment. A few minutes away by car is all the necessary infrastructure, the Port Portals marina, beaches, bars and restaurants. For more information, call or email us now! Feel free to contact our real estate agency "YES! MALLORCA PROPERTY" with any questions about the property for any additional information and organization of a visit.