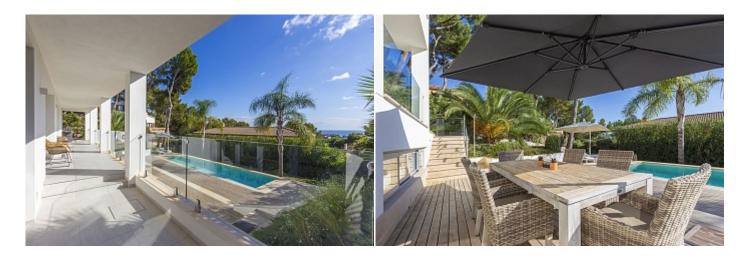

Terrace 100 m<sup>2</sup>

**Further features include** 

Best offer, Pool.

This modern villa with partial sea views is located in a great location in Costa den Blanes, southwest coast of Mallorca. The house is located on a plot of 752 sq.m with a garden, swimming pool, barbecue area. The total area of the property is 378 sqm and offers a spacious and bright living room with direct access to an open terrace with partial sea views, an open kitchen with a dining area, 4 bedrooms, 4 bathrooms, a laundry room, a storage room, an enclosed garage for a car with direct access to the residential area of the property. The villa is fully equipped with all modern systems, heating, air conditioning, water treatment. A few minutes away by car is all the necessary infrastructure, the Port Portals marina, beaches, bars and restaurants. For more information, call or email us now! Feel free to contact our real estate agency "YES! MALLORCA PROPERTY" with any questions about the property for any additional information and organization of a visit.