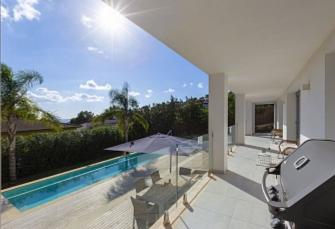

Terrace 100 m<sup>2</sup>

**Further features include** 

Best offer, Pool.

This modern villa with partial sea views is located in a great location in Costa den Blanes, southwest coast of Mallorca. The house is located on a plot of 752 sq.m with a garden, swimming pool, barbecue area. The total area of the property is 378 sqm and offers a spacious and bright living room with direct access to an open terrace with partial sea views, an open kitchen with a dining area, 4 bedrooms, 4 bathrooms, a laundry room, a storage room, an enclosed garage for a car with direct access to the residential area of the property. The villa is fully equipped with all modern systems, heating, air conditioning, water treatment. A few minutes away by car is all the necessary infrastructure, the Port Portals marina, beaches, bars and restaurants. For more information, call or email us now! Feel free to contact our real estate agency "YES! MALLORCA PROPERTY" with any questions about the property for any additional information and organization of a visit.