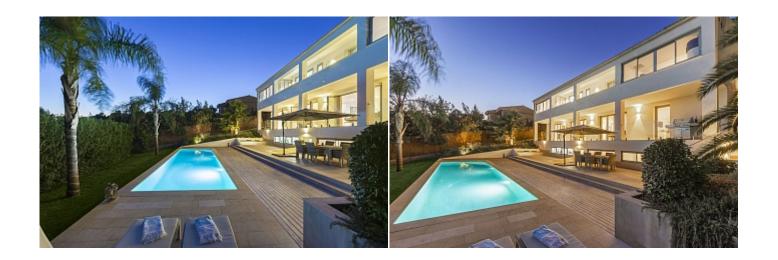

Terrace 100 m<sup>2</sup>

**Further features include** 

Best offer, Pool.

This modern villa with partial sea views is located in a great location in Costa den Blanes, southwest coast of Mallorca. The house is located on a plot of 752 sq.m with a garden, swimming pool, barbecue area. The total area of the property is 378 sqm and offers a spacious and bright living room with direct access to an open terrace with partial sea views, an open kitchen with a dining area, 4 bedrooms, 4 bathrooms, a laundry room, a storage room, an enclosed garage for a car with direct access to the residential area of the property. The villa is fully equipped with all modern systems, heating, air conditioning, water treatment. A few minutes away by car is all the necessary infrastructure, the Port Portals marina, beaches, bars and restaurants. For more information, call or email us now! Feel free to contact our real estate agency "YES! MALLORCA PROPERTY" with any questions about the property for any additional information and organization of a visit.