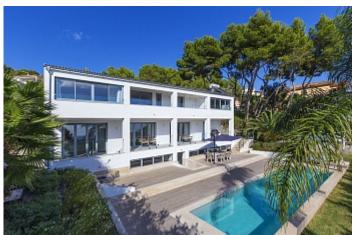

Terrace 100 m<sup>2</sup>

**Further features include** 

Best offer, Pool.

This modern villa with partial sea views is located in a great location in Costa den Blanes, southwest coast of Mallorca. The house is located on a plot of 752 sq.m with a garden, swimming pool, barbecue area. The total area of the property is 378 sqm and offers a spacious and bright living room with direct access to an open terrace with partial sea views, an open kitchen with a dining area, 4 bedrooms, 4 bathrooms, a laundry room, a storage room, an enclosed garage for a car with direct access to the residential area of the property. The villa is fully equipped with all modern systems, heating, air conditioning, water treatment. A few minutes away by car is all the necessary infrastructure, the Port Portals marina, beaches, bars and restaurants. For more information, call or email us now! Feel free to contact our real estate agency "YES! MALLORCA PROPERTY" with any questions about the property for any additional information and organization of a visit.