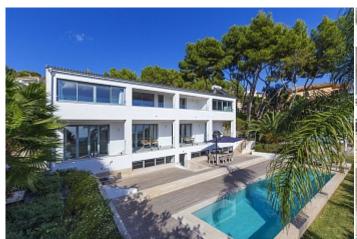

Terrace 100 m<sup>2</sup>

**Further features include** 

Best offer, Pool.

This modern villa with partial sea views is located in a great location in Costa den Blanes, southwest coast of Mallorca. The house is located on a plot of 752 sq.m with a garden, swimming pool, barbecue area. The total area of the property is 378 sqm and offers a spacious and bright living room with direct access to an open terrace with partial sea views, an open kitchen with a dining area, 4 bedrooms, 4 bathrooms, a laundry room, a storage room, an enclosed garage for a car with direct access to the residential area of the property. The villa is fully equipped with all modern systems, heating, air conditioning, water treatment. A few minutes away by car is all the necessary infrastructure, the Port Portals marina, beaches, bars and restaurants. For more information, call or email us now! Feel free to contact our real estate agency "YES! MALLORCA PROPERTY" with any questions about the property for any additional information and organization of a visit.