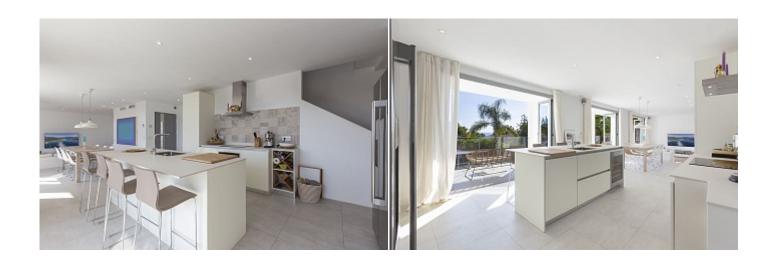

Terrace 100 m<sup>2</sup>

**Further features include** 

Best offer, Pool.

This modern villa with partial sea views is located in a great location in Costa den Blanes, southwest coast of Mallorca. The house is located on a plot of 752 sq.m with a garden, swimming pool, barbecue area. The total area of the property is 378 sqm and offers a spacious and bright living room with direct access to an open terrace with partial sea views, an open kitchen with a dining area, 4 bedrooms, 4 bathrooms, a laundry room, a storage room, an enclosed garage for a car with direct access to the residential area of the property. The villa is fully equipped with all modern systems, heating, air conditioning, water treatment. A few minutes away by car is all the necessary infrastructure, the Port Portals marina, beaches, bars and restaurants. For more information, call or email us now! Feel free to contact our real estate agency "YES! MALLORCA PROPERTY" with any questions about the property for any additional information and organization of a visit.