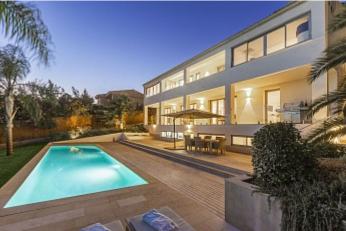

Terrace 100 m<sup>2</sup>

**Further features include** 

Best offer, Pool.

This modern villa with partial sea views is located in a great location in Costa den Blanes, southwest coast of Mallorca. The house is located on a plot of 752 sq.m with a garden, swimming pool, barbecue area. The total area of the property is 378 sqm and offers a spacious and bright living room with direct access to an open terrace with partial sea views, an open kitchen with a dining area, 4 bedrooms, 4 bathrooms, a laundry room, a storage room, an enclosed garage for a car with direct access to the residential area of the property. The villa is fully equipped with all modern systems, heating, air conditioning, water treatment. A few minutes away by car is all the necessary infrastructure, the Port Portals marina, beaches, bars and restaurants. For more information, call or email us now! Feel free to contact our real estate agency "YES! MALLORCA PROPERTY" with any questions about the property for any additional information and organization of a visit.