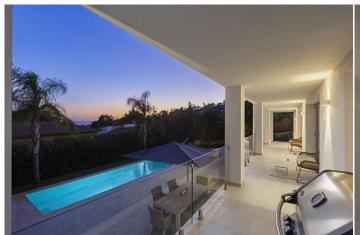

Terrace 100 m<sup>2</sup>

**Further features include** 

Best offer, Pool.

This modern villa with partial sea views is located in a great location in Costa den Blanes, southwest coast of Mallorca. The house is located on a plot of 752 sq.m with a garden, swimming pool, barbecue area. The total area of the property is 378 sqm and offers a spacious and bright living room with direct access to an open terrace with partial sea views, an open kitchen with a dining area, 4 bedrooms, 4 bathrooms, a laundry room, a storage room, an enclosed garage for a car with direct access to the residential area of the property. The villa is fully equipped with all modern systems, heating, air conditioning, water treatment. A few minutes away by car is all the necessary infrastructure, the Port Portals marina, beaches, bars and restaurants. For more information, call or email us now! Feel free to contact our real estate agency "YES! MALLORCA PROPERTY" with any questions about the property for any additional information and organization of a visit.