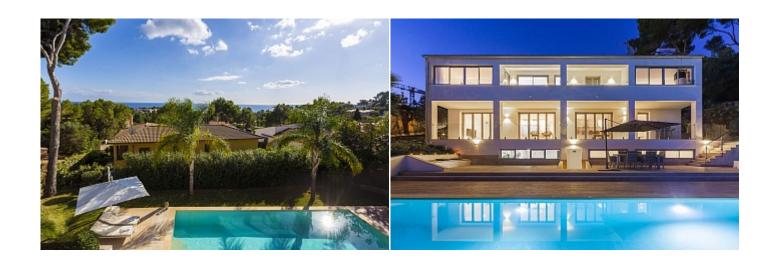

Terrace 100 m<sup>2</sup>

**Further features include** 

Best offer, Pool.

This modern villa with partial sea views is located in a great location in Costa den Blanes, southwest coast of Mallorca. The house is located on a plot of 752 sq.m with a garden, swimming pool, barbecue area. The total area of the property is 378 sqm and offers a spacious and bright living room with direct access to an open terrace with partial sea views, an open kitchen with a dining area, 4 bedrooms, 4 bathrooms, a laundry room, a storage room, an enclosed garage for a car with direct access to the residential area of the property. The villa is fully equipped with all modern systems, heating, air conditioning, water treatment. A few minutes away by car is all the necessary infrastructure, the Port Portals marina, beaches, bars and restaurants. For more information, call or email us now! Feel free to contact our real estate agency "YES! MALLORCA PROPERTY" with any questions about the property for any additional information and organization of a visit.