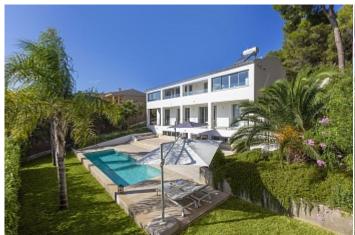

Terrace 100 m<sup>2</sup>

**Further features include** 

Best offer, Pool.

This modern villa with partial sea views is located in a great location in Costa den Blanes, southwest coast of Mallorca. The house is located on a plot of 752 sq.m with a garden, swimming pool, barbecue area. The total area of the property is 378 sqm and offers a spacious and bright living room with direct access to an open terrace with partial sea views, an open kitchen with a dining area, 4 bedrooms, 4 bathrooms, a laundry room, a storage room, an enclosed garage for a car with direct access to the residential area of the property. The villa is fully equipped with all modern systems, heating, air conditioning, water treatment. A few minutes away by car is all the necessary infrastructure, the Port Portals marina, beaches, bars and restaurants. For more information, call or email us now! Feel free to contact our real estate agency "YES! MALLORCA PROPERTY" with any questions about the property for any additional information and organization of a visit.