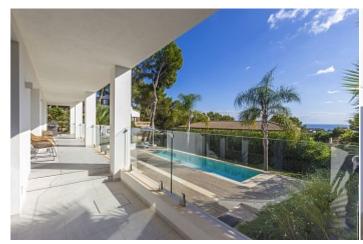

Terrace 100 m<sup>2</sup>

**Further features include** 

Best offer, Pool.

This modern villa with partial sea views is located in a great location in Costa den Blanes, southwest coast of Mallorca. The house is located on a plot of 752 sq.m with a garden, swimming pool, barbecue area. The total area of the property is 378 sqm and offers a spacious and bright living room with direct access to an open terrace with partial sea views, an open kitchen with a dining area, 4 bedrooms, 4 bathrooms, a laundry room, a storage room, an enclosed garage for a car with direct access to the residential area of the property. The villa is fully equipped with all modern systems, heating, air conditioning, water treatment. A few minutes away by car is all the necessary infrastructure, the Port Portals marina, beaches, bars and restaurants. For more information, call or email us now! Feel free to contact our real estate agency "YES! MALLORCA PROPERTY" with any questions about the property for any additional information and organization of a visit.