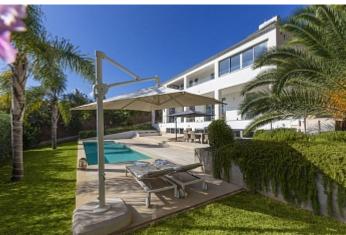

Terrace 100 m<sup>2</sup>

**Further features include** 

Best offer, Pool.

This modern villa with partial sea views is located in a great location in Costa den Blanes, southwest coast of Mallorca. The house is located on a plot of 752 sq.m with a garden, swimming pool, barbecue area. The total area of the property is 378 sqm and offers a spacious and bright living room with direct access to an open terrace with partial sea views, an open kitchen with a dining area, 4 bedrooms, 4 bathrooms, a laundry room, a storage room, an enclosed garage for a car with direct access to the residential area of the property. The villa is fully equipped with all modern systems, heating, air conditioning, water treatment. A few minutes away by car is all the necessary infrastructure, the Port Portals marina, beaches, bars and restaurants. For more information, call or email us now! Feel free to contact our real estate agency "YES! MALLORCA PROPERTY" with any questions about the property for any additional information and organization of a visit.