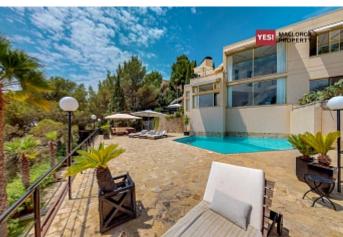

**Further features include** 

Pool.

€4 800 000

Magnificent Villa with panoramic views in Son Vida, one of the most privileged places close to the capital Palma. The plot has an area of 1882 sqm and includes beautiful and well maintained Mediterranean garden, large family pool, open and closed terraces and relaxation areas. Villa living area is 662 sqm offers large and bright living room with lounge area and access to the panoramic terrace, a separate kitchen, which is equipped with all necessary appliances, 5 bedrooms, 5 bathrooms. The Villa is equipped with marble floors, a finish is produced with the use of glass from all the rooms offer beautiful panoramic views. The house is fully equipped with air conditioning, Central heating. This is one of the best deals in the area, quiet location, high-status neighbors and complete privacy.