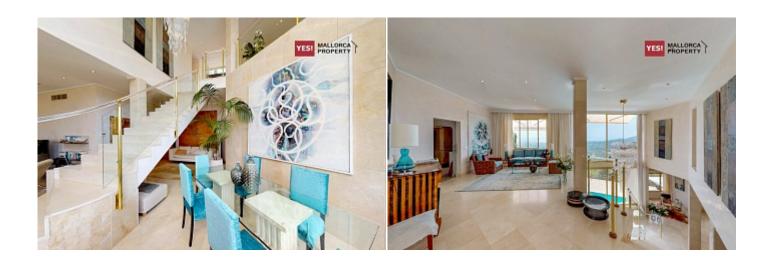

**Further features include** 

Pool.

€4 800 000

Magnificent Villa with panoramic views in Son Vida, one of the most privileged places close to the capital Palma. The plot has an area of 1882 sqm and includes beautiful and well maintained Mediterranean garden, large family pool, open and closed terraces and relaxation areas. Villa living area is 662 sqm offers large and bright living room with lounge area and access to the panoramic terrace, a separate kitchen, which is equipped with all necessary appliances, 5 bedrooms, 5 bathrooms. The Villa is equipped with marble floors, a finish is produced with the use of glass from all the rooms offer beautiful panoramic views. The house is fully equipped with air conditioning, Central heating. This is one of the best deals in the area, quiet location, high-status neighbors and complete privacy.