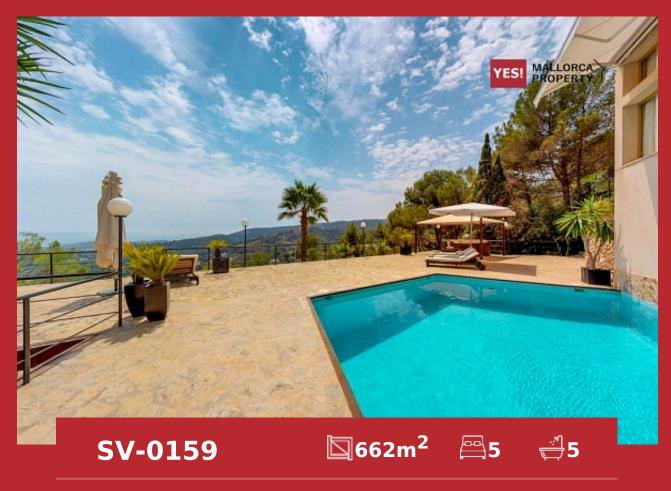

## Magnificent Villa with panoramic views in Son Vida

Tel: +34 971 695 828

**City** Son Vida

Villa

Region 18882

Plot size 1882 m<sup>2</sup>

**Constructed area** 662 m<sup>2</sup>

Terrace 170 m<sup>2</sup>

**Further features include** 

Pool.

€4 800 000

Magnificent Villa with panoramic views in Son Vida, one of the most privileged places close to the capital Palma. The plot has an area of 1882 sqm and includes beautiful and well maintained Mediterranean garden, large family pool, open and closed terraces and relaxation areas. Villa living area is 662 sqm offers large and bright living room with lounge area and access to the panoramic terrace, a separate kitchen, which is equipped with all necessary appliances, 5 bedrooms, 5 bathrooms. The Villa is equipped with marble floors, a finish is produced with the use of glass from all the rooms offer beautiful panoramic views. The house is fully equipped with air conditioning, Central heating. This is one of the best deals in the area, quiet location, high-status neighbors and complete privacy.