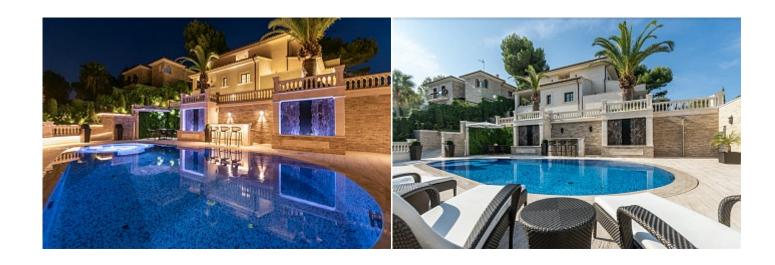

Terrace -

**Further features include** 

Pool.

This fantastic beauty and highest quality villa with sea views is located in a prestigious and respectable location in Paguera, the southwest coast of Mallorca. Excellent access to the house ensures its privileged location, surrounded by beautiful nature and tranquility. The house is completely renovated using the highest quality materials and fittings, and provides the highest quality of living. There is a large salt water pool with an area of 98 square meters, which also has heating, counterflow, jacuzzi, a wonderful relaxation area with a bar and a place for sunbathing and relaxation is made around the pool. The villa has a closed garage for 3 cars, a sauna for 4 people. The first level is occupied by a living room, a separate dining room, a second living room with a fireplace and a seating area, a kitchen, a laundry room, a wonderful breakfast terrace, 2 spacious bedrooms, each of which has an individual bathroom, a guest toilet. On the second level, there are 4 bedrooms, each with a private bathroom, a games room and 3 spacious terraces with stunning sea and mountain views. This is an exclusive facility for the instinctive connoisseurs of luxury and comfort. Call or email us right now and get additional advice on this object! Do not hesitate to contact our real estate agency "YES! MALLORCA PROPERTY" with any questions about the property for any additional information and organization of a visit.