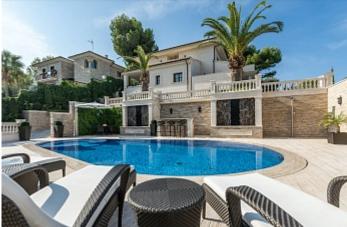

Terrace -

**Further features include** 

Pool.

This fantastic beauty and highest quality villa with sea views is located in a prestigious and respectable location in Paguera, the southwest coast of Mallorca. Excellent access to the house ensures its privileged location, surrounded by beautiful nature and tranquility. The house is completely renovated using the highest quality materials and fittings, and provides the highest quality of living. There is a large salt water pool with an area of 98 square meters, which also has heating, counterflow, jacuzzi, a wonderful relaxation area with a bar and a place for sunbathing and relaxation is made around the pool. The villa has a closed garage for 3 cars, a sauna for 4 people. The first level is occupied by a living room, a separate dining room, a second living room with a fireplace and a seating area, a kitchen, a laundry room, a wonderful breakfast terrace, 2 spacious bedrooms, each of which has an individual bathroom, a guest toilet. On the second level, there are 4 bedrooms, each with a private bathroom, a games room and 3 spacious terraces with stunning sea and mountain views. This is an exclusive facility for the instinctive connoisseurs of luxury and comfort. Call or email us right now and get additional advice on this object! Do not hesitate to contact our real estate agency "YES! MALLORCA PROPERTY" with any questions about the property for any additional information and organization of a visit.