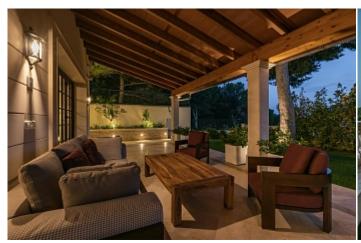

Terrace -

**Further features include** 

Pool.

This fantastic beauty and highest quality villa with sea views is located in a prestigious and respectable location in Paguera, the southwest coast of Mallorca. Excellent access to the house ensures its privileged location, surrounded by beautiful nature and tranquility. The house is completely renovated using the highest quality materials and fittings, and provides the highest quality of living. There is a large salt water pool with an area of 98 square meters, which also has heating, counterflow, jacuzzi, a wonderful relaxation area with a bar and a place for sunbathing and relaxation is made around the pool. The villa has a closed garage for 3 cars, a sauna for 4 people. The first level is occupied by a living room, a separate dining room, a second living room with a fireplace and a seating area, a kitchen, a laundry room, a wonderful breakfast terrace, 2 spacious bedrooms, each of which has an individual bathroom, a guest toilet. On the second level, there are 4 bedrooms, each with a private bathroom, a games room and 3 spacious terraces with stunning sea and mountain views. This is an exclusive facility for the instinctive connoisseurs of luxury and comfort. Call or email us right now and get additional advice on this object! Do not hesitate to contact our real estate agency "YES! MALLORCA PROPERTY" with any questions about the property for any additional information and organization of a visit.