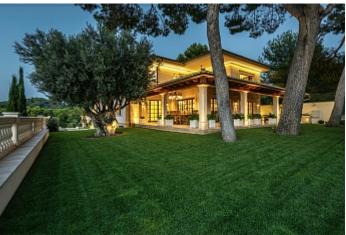

Terrace -

**Further features include** 

Pool.

This fantastic beauty and highest quality villa with sea views is located in a prestigious and respectable location in Paguera, the southwest coast of Mallorca. Excellent access to the house ensures its privileged location, surrounded by beautiful nature and tranquility. The house is completely renovated using the highest quality materials and fittings, and provides the highest quality of living. There is a large salt water pool with an area of 98 square meters, which also has heating, counterflow, jacuzzi, a wonderful relaxation area with a bar and a place for sunbathing and relaxation is made around the pool. The villa has a closed garage for 3 cars, a sauna for 4 people. The first level is occupied by a living room, a separate dining room, a second living room with a fireplace and a seating area, a kitchen, a laundry room, a wonderful breakfast terrace, 2 spacious bedrooms, each of which has an individual bathroom, a guest toilet. On the second level, there are 4 bedrooms, each with a private bathroom, a games room and 3 spacious terraces with stunning sea and mountain views. This is an exclusive facility for the instinctive connoisseurs of luxury and comfort. Call or email us right now and get additional advice on this object! Do not hesitate to contact our real estate agency "YES! MALLORCA PROPERTY" with any questions about the property for any additional information and organization of a visit.