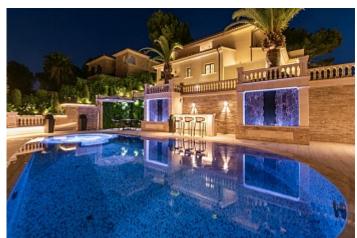

Terrace -

**Further features include** 

Pool.

This fantastic beauty and highest quality villa with sea views is located in a prestigious and respectable location in Paguera, the southwest coast of Mallorca. Excellent access to the house ensures its privileged location, surrounded by beautiful nature and tranquility. The house is completely renovated using the highest quality materials and fittings, and provides the highest quality of living. There is a large salt water pool with an area of 98 square meters, which also has heating, counterflow, jacuzzi, a wonderful relaxation area with a bar and a place for sunbathing and relaxation is made around the pool. The villa has a closed garage for 3 cars, a sauna for 4 people. The first level is occupied by a living room, a separate dining room, a second living room with a fireplace and a seating area, a kitchen, a laundry room, a wonderful breakfast terrace, 2 spacious bedrooms, each of which has an individual bathroom, a guest toilet. On the second level, there are 4 bedrooms, each with a private bathroom, a games room and 3 spacious terraces with stunning sea and mountain views. This is an exclusive facility for the instinctive connoisseurs of luxury and comfort. Call or email us right now and get additional advice on this object! Do not hesitate to contact our real estate agency "YES! MALLORCA PROPERTY" with any questions about the property for any additional information and organization of a visit.