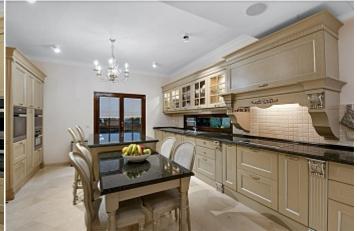

Terrace -

**Further features include** 

Pool.

This fantastic beauty and highest quality villa with sea views is located in a prestigious and respectable location in Paguera, the southwest coast of Mallorca. Excellent access to the house ensures its privileged location, surrounded by beautiful nature and tranquility. The house is completely renovated using the highest quality materials and fittings, and provides the highest quality of living. There is a large salt water pool with an area of 98 square meters, which also has heating, counterflow, jacuzzi, a wonderful relaxation area with a bar and a place for sunbathing and relaxation is made around the pool. The villa has a closed garage for 3 cars, a sauna for 4 people. The first level is occupied by a living room, a separate dining room, a second living room with a fireplace and a seating area, a kitchen, a laundry room, a wonderful breakfast terrace, 2 spacious bedrooms, each of which has an individual bathroom, a guest toilet. On the second level, there are 4 bedrooms, each with a private bathroom, a games room and 3 spacious terraces with stunning sea and mountain views. This is an exclusive facility for the instinctive connoisseurs of luxury and comfort. Call or email us right now and get additional advice on this object! Do not hesitate to contact our real estate agency "YES! MALLORCA PROPERTY" with any questions about the property for any additional information and organization of a visit.