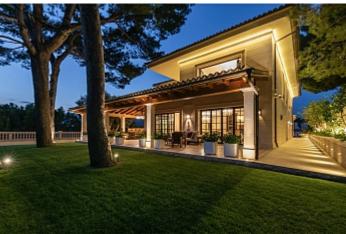

Terrace -

**Further features include** 

Pool.

This fantastic beauty and highest quality villa with sea views is located in a prestigious and respectable location in Paguera, the southwest coast of Mallorca. Excellent access to the house ensures its privileged location, surrounded by beautiful nature and tranquility. The house is completely renovated using the highest quality materials and fittings, and provides the highest quality of living. There is a large salt water pool with an area of 98 square meters, which also has heating, counterflow, jacuzzi, a wonderful relaxation area with a bar and a place for sunbathing and relaxation is made around the pool. The villa has a closed garage for 3 cars, a sauna for 4 people. The first level is occupied by a living room, a separate dining room, a second living room with a fireplace and a seating area, a kitchen, a laundry room, a wonderful breakfast terrace, 2 spacious bedrooms, each of which has an individual bathroom, a guest toilet. On the second level, there are 4 bedrooms, each with a private bathroom, a games room and 3 spacious terraces with stunning sea and mountain views. This is an exclusive facility for the instinctive connoisseurs of luxury and comfort. Call or email us right now and get additional advice on this object! Do not hesitate to contact our real estate agency "YES! MALLORCA PROPERTY" with any questions about the property for any additional information and organization of a visit.