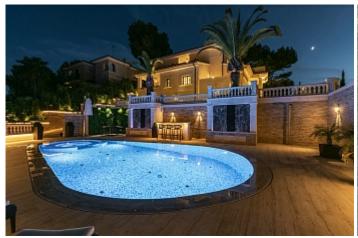

Terrace -

**Further features include** 

Pool.

This fantastic beauty and highest quality villa with sea views is located in a prestigious and respectable location in Paguera, the southwest coast of Mallorca. Excellent access to the house ensures its privileged location, surrounded by beautiful nature and tranquility. The house is completely renovated using the highest quality materials and fittings, and provides the highest quality of living. There is a large salt water pool with an area of 98 square meters, which also has heating, counterflow, jacuzzi, a wonderful relaxation area with a bar and a place for sunbathing and relaxation is made around the pool. The villa has a closed garage for 3 cars, a sauna for 4 people. The first level is occupied by a living room, a separate dining room, a second living room with a fireplace and a seating area, a kitchen, a laundry room, a wonderful breakfast terrace, 2 spacious bedrooms, each of which has an individual bathroom, a guest toilet. On the second level, there are 4 bedrooms, each with a private bathroom, a games room and 3 spacious terraces with stunning sea and mountain views. This is an exclusive facility for the instinctive connoisseurs of luxury and comfort. Call or email us right now and get additional advice on this object! Do not hesitate to contact our real estate agency "YES! MALLORCA PROPERTY" with any questions about the property for any additional information and organization of a visit.