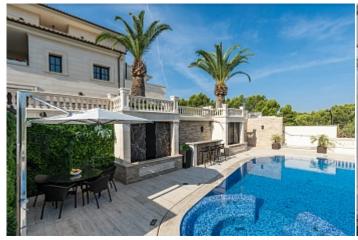

Terrace -

**Further features include** 

Pool.

This fantastic beauty and highest quality villa with sea views is located in a prestigious and respectable location in Paguera, the southwest coast of Mallorca. Excellent access to the house ensures its privileged location, surrounded by beautiful nature and tranquility. The house is completely renovated using the highest quality materials and fittings, and provides the highest quality of living. There is a large salt water pool with an area of 98 square meters, which also has heating, counterflow, jacuzzi, a wonderful relaxation area with a bar and a place for sunbathing and relaxation is made around the pool. The villa has a closed garage for 3 cars, a sauna for 4 people. The first level is occupied by a living room, a separate dining room, a second living room with a fireplace and a seating area, a kitchen, a laundry room, a wonderful breakfast terrace, 2 spacious bedrooms, each of which has an individual bathroom, a guest toilet. On the second level, there are 4 bedrooms, each with a private bathroom, a games room and 3 spacious terraces with stunning sea and mountain views. This is an exclusive facility for the instinctive connoisseurs of luxury and comfort. Call or email us right now and get additional advice on this object! Do not hesitate to contact our real estate agency "YES! MALLORCA PROPERTY" with any questions about the property for any additional information and organization of a visit.