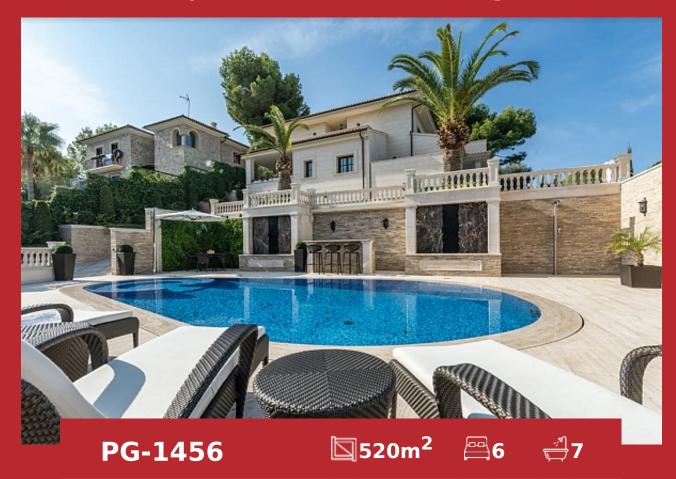

## Luxury villa with sea views in Paguera

Tel: +34 971 695 828

Villa

€4 900 000

**City** Paguera

Region 18887

Plot size 1531 m<sup>2</sup>

**Constructed area** 520 m<sup>2</sup>

Terrace -

**Further features include** 

Pool.

This fantastic beauty and highest quality villa with sea views is located in a prestigious and respectable location in Paguera, the southwest coast of Mallorca. Excellent access to the house ensures its privileged location, surrounded by beautiful nature and tranquility. The house is completely renovated using the highest quality materials and fittings, and provides the highest quality of living. There is a large salt water pool with an area of 98 square meters, which also has heating, counterflow, jacuzzi, a wonderful relaxation area with a bar and a place for sunbathing and relaxation is made around the pool. The villa has a closed garage for 3 cars, a sauna for 4 people. The first level is occupied by a living room, a separate dining room, a second living room with a fireplace and a seating area, a kitchen, a laundry room, a wonderful breakfast terrace, 2 spacious bedrooms, each of which has an individual bathroom, a guest toilet. On the second level, there are 4 bedrooms, each with a private bathroom, a games room and 3 spacious terraces with stunning sea and mountain views. This is an exclusive facility for the instinctive connoisseurs of luxury and comfort. Call or email us right now and get additional advice on this object! Do not hesitate to contact our real estate agency "YES! MALLORCA PROPERTY" with any questions about the property for any additional information and organization of a visit.