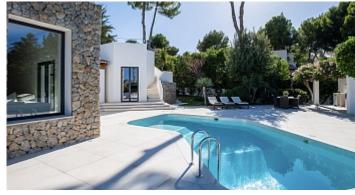

 $1640 \text{ m}^2$ Plot size

 $290 \text{ m}^2$ **Constructed area** 

130 m<sup>2</sup> **Terrace** 

**Further features include** 

Pool.

Luxurious villa with sea views in a prestigious and respectable area in Nova Santa Ponsa, southwest coast of Mallorca. On a plot of 1640 square meters there is a fantastic Mediterranean garden, a swimming pool with a lounge area and a place for sunbathing and relaxing, a barbecue area with a dining space, 4 guest parking spaces for cars. The living area of the villa is 290 square meters and has a spacious bright living room with access to the terrace to the garden and pool, a separate kitchen equipped with Miele appliances, 4 spacious and bright bedrooms, each of which has an individual bathroom. Large windows provide plenty of natural sunlight and create an open space. The villa is equipped with a modern alarm system, air conditioning and marble floors with underfloor heating. Designed by renowned and popular Spanish designer. The location of the villa gives complete privacy and privacy. There is a closed garage for 2 cars. For more information, contact our Santa Ponsa head office and arrange a viewing.