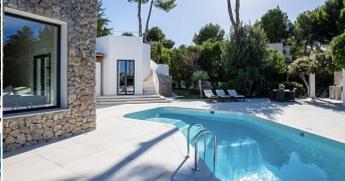

 $1640 \text{ m}^2$ Plot size

 $290 \text{ m}^2$ **Constructed area** 

130 m<sup>2</sup> **Terrace** 

**Further features include** 

Pool.

Luxurious villa with sea views in a prestigious and respectable area in Nova Santa Ponsa, southwest coast of Mallorca. On a plot of 1640 square meters there is a fantastic Mediterranean garden, a swimming pool with a lounge area and a place for sunbathing and relaxing, a barbecue area with a dining space, 4 guest parking spaces for cars. The living area of the villa is 290 square meters and has a spacious bright living room with access to the terrace to the garden and pool, a separate kitchen equipped with Miele appliances, 4 spacious and bright bedrooms, each of which has an individual bathroom. Large windows provide plenty of natural sunlight and create an open space. The villa is equipped with a modern alarm system, air conditioning and marble floors with underfloor heating. Designed by renowned and popular Spanish designer. The location of the villa gives complete privacy and privacy. There is a closed garage for 2 cars. For more information, contact our Santa Ponsa head office and arrange a viewing.