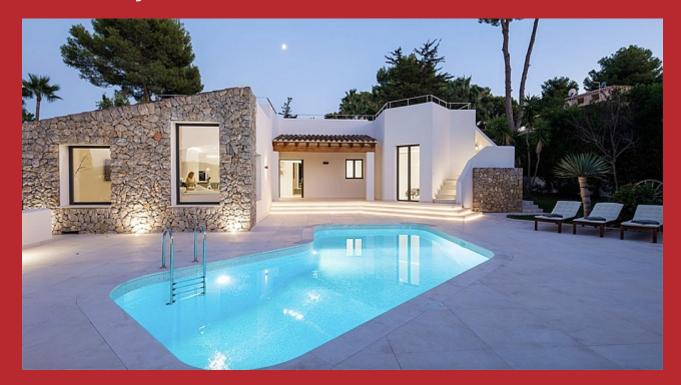

## Luxury villa with sea views in Nova Santa Ponsa

**SP-0687** 

**□**290m<sup>2</sup> **□**4 **□**4

Tel: +34 971 695 828

Villa

€3 250 000

City Santa Ponsa

Region 18887

 $1640 \text{ m}^2$ Plot size

 $290 \text{ m}^2$ **Constructed area** 

130 m<sup>2</sup> **Terrace** 

**Further features include** 

Pool.

Luxurious villa with sea views in a prestigious and respectable area in Nova Santa Ponsa, southwest coast of Mallorca. On a plot of 1640 square meters there is a fantastic Mediterranean garden, a swimming pool with a lounge area and a place for sunbathing and relaxing, a barbecue area with a dining space, 4 guest parking spaces for cars. The living area of the villa is 290 square meters and has a spacious bright living room with access to the terrace to the garden and pool, a separate kitchen equipped with Miele appliances, 4 spacious and bright bedrooms, each of which has an individual bathroom. Large windows provide plenty of natural sunlight and create an open space. The villa is equipped with a modern alarm system, air conditioning and marble floors with underfloor heating. Designed by renowned and popular Spanish designer. The location of the villa gives complete privacy and privacy. There is a closed garage for 2 cars. For more information, contact our Santa Ponsa head office and arrange a viewing.