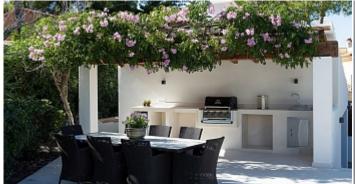

 $1640 \text{ m}^2$ Plot size

 $290 \text{ m}^2$ **Constructed area** 

130 m<sup>2</sup> **Terrace** 

**Further features include** 

Pool.

Luxurious villa with sea views in a prestigious and respectable area in Nova Santa Ponsa, southwest coast of Mallorca. On a plot of 1640 square meters there is a fantastic Mediterranean garden, a swimming pool with a lounge area and a place for sunbathing and relaxing, a barbecue area with a dining space, 4 guest parking spaces for cars. The living area of the villa is 290 square meters and has a spacious bright living room with access to the terrace to the garden and pool, a separate kitchen equipped with Miele appliances, 4 spacious and bright bedrooms, each of which has an individual bathroom. Large windows provide plenty of natural sunlight and create an open space. The villa is equipped with a modern alarm system, air conditioning and marble floors with underfloor heating. Designed by renowned and popular Spanish designer. The location of the villa gives complete privacy and privacy. There is a closed garage for 2 cars. For more information, contact our Santa Ponsa head office and arrange a viewing.