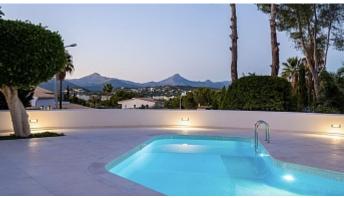

 $1640 \text{ m}^2$ Plot size

 $290 \text{ m}^2$ **Constructed area** 

130 m<sup>2</sup> **Terrace** 

**Further features include** 

Pool.

Luxurious villa with sea views in a prestigious and respectable area in Nova Santa Ponsa, southwest coast of Mallorca. On a plot of 1640 square meters there is a fantastic Mediterranean garden, a swimming pool with a lounge area and a place for sunbathing and relaxing, a barbecue area with a dining space, 4 guest parking spaces for cars. The living area of the villa is 290 square meters and has a spacious bright living room with access to the terrace to the garden and pool, a separate kitchen equipped with Miele appliances, 4 spacious and bright bedrooms, each of which has an individual bathroom. Large windows provide plenty of natural sunlight and create an open space. The villa is equipped with a modern alarm system, air conditioning and marble floors with underfloor heating. Designed by renowned and popular Spanish designer. The location of the villa gives complete privacy and privacy. There is a closed garage for 2 cars. For more information, contact our Santa Ponsa head office and arrange a viewing.