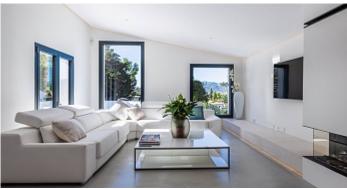

 $1640 \text{ m}^2$ Plot size

 $290 \text{ m}^2$ **Constructed area** 

130 m<sup>2</sup> **Terrace** 

**Further features include** 

Pool.

Luxurious villa with sea views in a prestigious and respectable area in Nova Santa Ponsa, southwest coast of Mallorca. On a plot of 1640 square meters there is a fantastic Mediterranean garden, a swimming pool with a lounge area and a place for sunbathing and relaxing, a barbecue area with a dining space, 4 guest parking spaces for cars. The living area of the villa is 290 square meters and has a spacious bright living room with access to the terrace to the garden and pool, a separate kitchen equipped with Miele appliances, 4 spacious and bright bedrooms, each of which has an individual bathroom. Large windows provide plenty of natural sunlight and create an open space. The villa is equipped with a modern alarm system, air conditioning and marble floors with underfloor heating. Designed by renowned and popular Spanish designer. The location of the villa gives complete privacy and privacy. There is a closed garage for 2 cars. For more information, contact our Santa Ponsa head office and arrange a viewing.