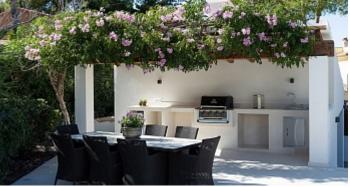

 $1640 \text{ m}^2$ Plot size

 $290 \text{ m}^2$ **Constructed area** 

130 m<sup>2</sup> **Terrace** 

**Further features include** 

Pool.

Luxurious villa with sea views in a prestigious and respectable area in Nova Santa Ponsa, southwest coast of Mallorca. On a plot of 1640 square meters there is a fantastic Mediterranean garden, a swimming pool with a lounge area and a place for sunbathing and relaxing, a barbecue area with a dining space, 4 guest parking spaces for cars. The living area of the villa is 290 square meters and has a spacious bright living room with access to the terrace to the garden and pool, a separate kitchen equipped with Miele appliances, 4 spacious and bright bedrooms, each of which has an individual bathroom. Large windows provide plenty of natural sunlight and create an open space. The villa is equipped with a modern alarm system, air conditioning and marble floors with underfloor heating. Designed by renowned and popular Spanish designer. The location of the villa gives complete privacy and privacy. There is a closed garage for 2 cars. For more information, contact our Santa Ponsa head office and arrange a viewing.