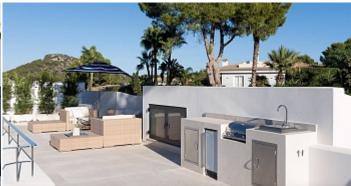

 $1640 \text{ m}^2$ Plot size

 $290 \text{ m}^2$ **Constructed area** 

130 m<sup>2</sup> **Terrace** 

**Further features include** 

Pool.

Luxurious villa with sea views in a prestigious and respectable area in Nova Santa Ponsa, southwest coast of Mallorca. On a plot of 1640 square meters there is a fantastic Mediterranean garden, a swimming pool with a lounge area and a place for sunbathing and relaxing, a barbecue area with a dining space, 4 guest parking spaces for cars. The living area of the villa is 290 square meters and has a spacious bright living room with access to the terrace to the garden and pool, a separate kitchen equipped with Miele appliances, 4 spacious and bright bedrooms, each of which has an individual bathroom. Large windows provide plenty of natural sunlight and create an open space. The villa is equipped with a modern alarm system, air conditioning and marble floors with underfloor heating. Designed by renowned and popular Spanish designer. The location of the villa gives complete privacy and privacy. There is a closed garage for 2 cars. For more information, contact our Santa Ponsa head office and arrange a viewing.