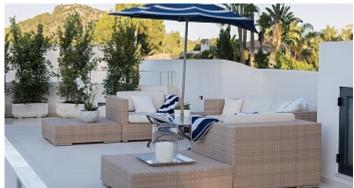

 $1640 \text{ m}^2$ Plot size

 $290 \text{ m}^2$ **Constructed area** 

130 m<sup>2</sup> **Terrace** 

**Further features include** 

Pool.

Luxurious villa with sea views in a prestigious and respectable area in Nova Santa Ponsa, southwest coast of Mallorca. On a plot of 1640 square meters there is a fantastic Mediterranean garden, a swimming pool with a lounge area and a place for sunbathing and relaxing, a barbecue area with a dining space, 4 guest parking spaces for cars. The living area of the villa is 290 square meters and has a spacious bright living room with access to the terrace to the garden and pool, a separate kitchen equipped with Miele appliances, 4 spacious and bright bedrooms, each of which has an individual bathroom. Large windows provide plenty of natural sunlight and create an open space. The villa is equipped with a modern alarm system, air conditioning and marble floors with underfloor heating. Designed by renowned and popular Spanish designer. The location of the villa gives complete privacy and privacy. There is a closed garage for 2 cars. For more information, contact our Santa Ponsa head office and arrange a viewing.