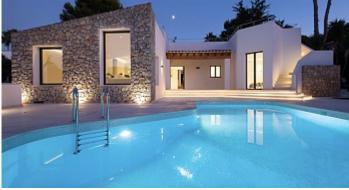

## Luxury villa with sea views in Nova Santa Ponsa

**SP-0687** 

**□**290m<sup>2</sup> **□**4 **□**4

Tel: +34 971 695 828

Villa

€3 250 000

City Santa Ponsa

Region 18887

 $1640 \text{ m}^2$ Plot size

 $290 \text{ m}^2$ **Constructed area** 

130 m<sup>2</sup> **Terrace** 

**Further features include** 

Pool.

Luxurious villa with sea views in a prestigious and respectable area in Nova Santa Ponsa, southwest coast of Mallorca. On a plot of 1640 square meters there is a fantastic Mediterranean garden, a swimming pool with a lounge area and a place for sunbathing and relaxing, a barbecue area with a dining space, 4 guest parking spaces for cars. The living area of the villa is 290 square meters and has a spacious bright living room with access to the terrace to the garden and pool, a separate kitchen equipped with Miele appliances, 4 spacious and bright bedrooms, each of which has an individual bathroom. Large windows provide plenty of natural sunlight and create an open space. The villa is equipped with a modern alarm system, air conditioning and marble floors with underfloor heating. Designed by renowned and popular Spanish designer. The location of the villa gives complete privacy and privacy. There is a closed garage for 2 cars. For more information, contact our Santa Ponsa head office and arrange a viewing.