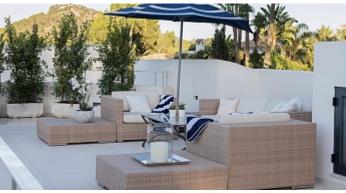

 $1640 \text{ m}^2$ Plot size

 $290 \text{ m}^2$ **Constructed area** 

130 m<sup>2</sup> **Terrace** 

**Further features include** 

Pool.

Luxurious villa with sea views in a prestigious and respectable area in Nova Santa Ponsa, southwest coast of Mallorca. On a plot of 1640 square meters there is a fantastic Mediterranean garden, a swimming pool with a lounge area and a place for sunbathing and relaxing, a barbecue area with a dining space, 4 guest parking spaces for cars. The living area of the villa is 290 square meters and has a spacious bright living room with access to the terrace to the garden and pool, a separate kitchen equipped with Miele appliances, 4 spacious and bright bedrooms, each of which has an individual bathroom. Large windows provide plenty of natural sunlight and create an open space. The villa is equipped with a modern alarm system, air conditioning and marble floors with underfloor heating. Designed by renowned and popular Spanish designer. The location of the villa gives complete privacy and privacy. There is a closed garage for 2 cars. For more information, contact our Santa Ponsa head office and arrange a viewing.