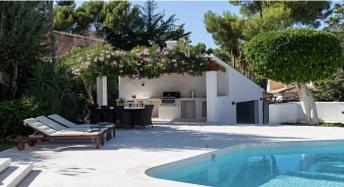

 $1640 \text{ m}^2$ Plot size

 $290 \text{ m}^2$ **Constructed area** 

130 m<sup>2</sup> **Terrace** 

**Further features include** 

Pool.

Luxurious villa with sea views in a prestigious and respectable area in Nova Santa Ponsa, southwest coast of Mallorca. On a plot of 1640 square meters there is a fantastic Mediterranean garden, a swimming pool with a lounge area and a place for sunbathing and relaxing, a barbecue area with a dining space, 4 guest parking spaces for cars. The living area of the villa is 290 square meters and has a spacious bright living room with access to the terrace to the garden and pool, a separate kitchen equipped with Miele appliances, 4 spacious and bright bedrooms, each of which has an individual bathroom. Large windows provide plenty of natural sunlight and create an open space. The villa is equipped with a modern alarm system, air conditioning and marble floors with underfloor heating. Designed by renowned and popular Spanish designer. The location of the villa gives complete privacy and privacy. There is a closed garage for 2 cars. For more information, contact our Santa Ponsa head office and arrange a viewing.