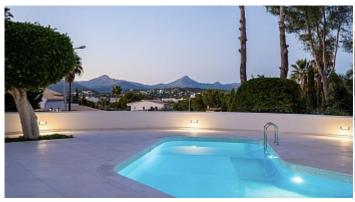

 $1640 \text{ m}^2$ Plot size

 $290 \text{ m}^2$ **Constructed area** 

130 m<sup>2</sup> **Terrace** 

**Further features include** 

Pool.

Luxurious villa with sea views in a prestigious and respectable area in Nova Santa Ponsa, southwest coast of Mallorca. On a plot of 1640 square meters there is a fantastic Mediterranean garden, a swimming pool with a lounge area and a place for sunbathing and relaxing, a barbecue area with a dining space, 4 guest parking spaces for cars. The living area of the villa is 290 square meters and has a spacious bright living room with access to the terrace to the garden and pool, a separate kitchen equipped with Miele appliances, 4 spacious and bright bedrooms, each of which has an individual bathroom. Large windows provide plenty of natural sunlight and create an open space. The villa is equipped with a modern alarm system, air conditioning and marble floors with underfloor heating. Designed by renowned and popular Spanish designer. The location of the villa gives complete privacy and privacy. There is a closed garage for 2 cars. For more information, contact our Santa Ponsa head office and arrange a viewing.