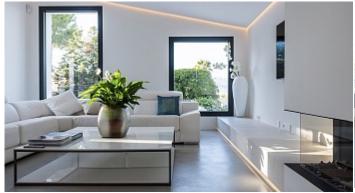

 $1640 \text{ m}^2$ Plot size

 $290 \text{ m}^2$ **Constructed area** 

130 m<sup>2</sup> **Terrace** 

**Further features include** 

Pool.

Luxurious villa with sea views in a prestigious and respectable area in Nova Santa Ponsa, southwest coast of Mallorca. On a plot of 1640 square meters there is a fantastic Mediterranean garden, a swimming pool with a lounge area and a place for sunbathing and relaxing, a barbecue area with a dining space, 4 guest parking spaces for cars. The living area of the villa is 290 square meters and has a spacious bright living room with access to the terrace to the garden and pool, a separate kitchen equipped with Miele appliances, 4 spacious and bright bedrooms, each of which has an individual bathroom. Large windows provide plenty of natural sunlight and create an open space. The villa is equipped with a modern alarm system, air conditioning and marble floors with underfloor heating. Designed by renowned and popular Spanish designer. The location of the villa gives complete privacy and privacy. There is a closed garage for 2 cars. For more information, contact our Santa Ponsa head office and arrange a viewing.