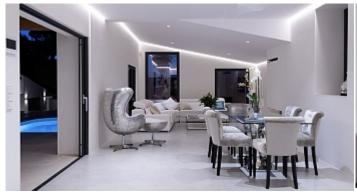

 $1640 \text{ m}^2$ Plot size

 $290 \text{ m}^2$ **Constructed area** 

130 m<sup>2</sup> **Terrace** 

**Further features include** 

Pool.

Luxurious villa with sea views in a prestigious and respectable area in Nova Santa Ponsa, southwest coast of Mallorca. On a plot of 1640 square meters there is a fantastic Mediterranean garden, a swimming pool with a lounge area and a place for sunbathing and relaxing, a barbecue area with a dining space, 4 guest parking spaces for cars. The living area of the villa is 290 square meters and has a spacious bright living room with access to the terrace to the garden and pool, a separate kitchen equipped with Miele appliances, 4 spacious and bright bedrooms, each of which has an individual bathroom. Large windows provide plenty of natural sunlight and create an open space. The villa is equipped with a modern alarm system, air conditioning and marble floors with underfloor heating. Designed by renowned and popular Spanish designer. The location of the villa gives complete privacy and privacy. There is a closed garage for 2 cars. For more information, contact our Santa Ponsa head office and arrange a viewing.