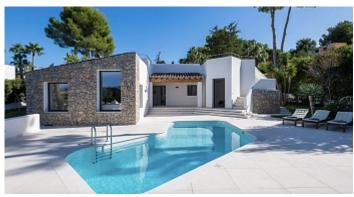

 $1640 \text{ m}^2$ Plot size

 $290 \text{ m}^2$ **Constructed area** 

130 m<sup>2</sup> **Terrace** 

**Further features include** 

Pool.

Luxurious villa with sea views in a prestigious and respectable area in Nova Santa Ponsa, southwest coast of Mallorca. On a plot of 1640 square meters there is a fantastic Mediterranean garden, a swimming pool with a lounge area and a place for sunbathing and relaxing, a barbecue area with a dining space, 4 guest parking spaces for cars. The living area of the villa is 290 square meters and has a spacious bright living room with access to the terrace to the garden and pool, a separate kitchen equipped with Miele appliances, 4 spacious and bright bedrooms, each of which has an individual bathroom. Large windows provide plenty of natural sunlight and create an open space. The villa is equipped with a modern alarm system, air conditioning and marble floors with underfloor heating. Designed by renowned and popular Spanish designer. The location of the villa gives complete privacy and privacy. There is a closed garage for 2 cars. For more information, contact our Santa Ponsa head office and arrange a viewing.