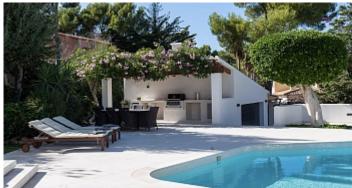

 $1640 \text{ m}^2$ Plot size

 $290 \text{ m}^2$ **Constructed area** 

130 m<sup>2</sup> **Terrace** 

**Further features include** 

Pool.

Luxurious villa with sea views in a prestigious and respectable area in Nova Santa Ponsa, southwest coast of Mallorca. On a plot of 1640 square meters there is a fantastic Mediterranean garden, a swimming pool with a lounge area and a place for sunbathing and relaxing, a barbecue area with a dining space, 4 guest parking spaces for cars. The living area of the villa is 290 square meters and has a spacious bright living room with access to the terrace to the garden and pool, a separate kitchen equipped with Miele appliances, 4 spacious and bright bedrooms, each of which has an individual bathroom. Large windows provide plenty of natural sunlight and create an open space. The villa is equipped with a modern alarm system, air conditioning and marble floors with underfloor heating. Designed by renowned and popular Spanish designer. The location of the villa gives complete privacy and privacy. There is a closed garage for 2 cars. For more information, contact our Santa Ponsa head office and arrange a viewing.