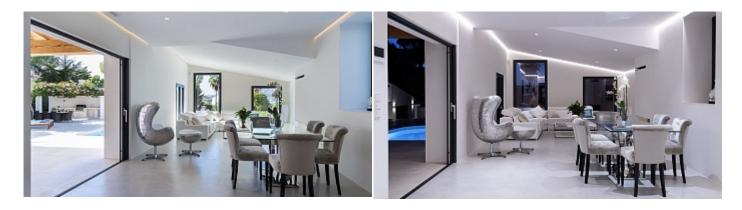

 $1640 \text{ m}^2$ Plot size

 $290 \text{ m}^2$ **Constructed area** 

130 m<sup>2</sup> **Terrace** 

**Further features include** 

Pool.

Luxurious villa with sea views in a prestigious and respectable area in Nova Santa Ponsa, southwest coast of Mallorca. On a plot of 1640 square meters there is a fantastic Mediterranean garden, a swimming pool with a lounge area and a place for sunbathing and relaxing, a barbecue area with a dining space, 4 guest parking spaces for cars. The living area of the villa is 290 square meters and has a spacious bright living room with access to the terrace to the garden and pool, a separate kitchen equipped with Miele appliances, 4 spacious and bright bedrooms, each of which has an individual bathroom. Large windows provide plenty of natural sunlight and create an open space. The villa is equipped with a modern alarm system, air conditioning and marble floors with underfloor heating. Designed by renowned and popular Spanish designer. The location of the villa gives complete privacy and privacy. There is a closed garage for 2 cars. For more information, contact our Santa Ponsa head office and arrange a viewing.