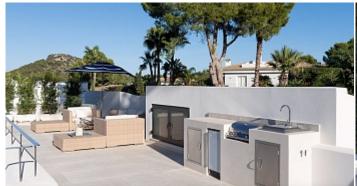

 $1640 \text{ m}^2$ Plot size

 $290 \text{ m}^2$ **Constructed area** 

130 m<sup>2</sup> **Terrace** 

**Further features include** 

Pool.

Luxurious villa with sea views in a prestigious and respectable area in Nova Santa Ponsa, southwest coast of Mallorca. On a plot of 1640 square meters there is a fantastic Mediterranean garden, a swimming pool with a lounge area and a place for sunbathing and relaxing, a barbecue area with a dining space, 4 guest parking spaces for cars. The living area of the villa is 290 square meters and has a spacious bright living room with access to the terrace to the garden and pool, a separate kitchen equipped with Miele appliances, 4 spacious and bright bedrooms, each of which has an individual bathroom. Large windows provide plenty of natural sunlight and create an open space. The villa is equipped with a modern alarm system, air conditioning and marble floors with underfloor heating. Designed by renowned and popular Spanish designer. The location of the villa gives complete privacy and privacy. There is a closed garage for 2 cars. For more information, contact our Santa Ponsa head office and arrange a viewing.