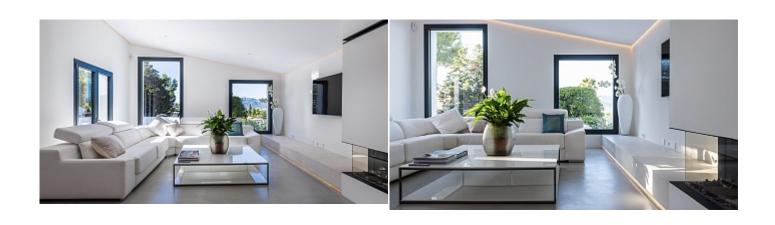

 $1640 \text{ m}^2$ Plot size

 $290 \text{ m}^2$ **Constructed area** 

130 m<sup>2</sup> **Terrace** 

**Further features include** 

Pool.

Luxurious villa with sea views in a prestigious and respectable area in Nova Santa Ponsa, southwest coast of Mallorca. On a plot of 1640 square meters there is a fantastic Mediterranean garden, a swimming pool with a lounge area and a place for sunbathing and relaxing, a barbecue area with a dining space, 4 guest parking spaces for cars. The living area of the villa is 290 square meters and has a spacious bright living room with access to the terrace to the garden and pool, a separate kitchen equipped with Miele appliances, 4 spacious and bright bedrooms, each of which has an individual bathroom. Large windows provide plenty of natural sunlight and create an open space. The villa is equipped with a modern alarm system, air conditioning and marble floors with underfloor heating. Designed by renowned and popular Spanish designer. The location of the villa gives complete privacy and privacy. There is a closed garage for 2 cars. For more information, contact our Santa Ponsa head office and arrange a viewing.