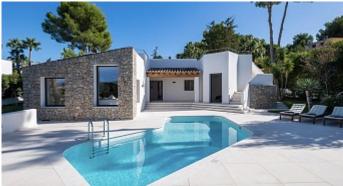

 $1640 \text{ m}^2$ Plot size

 $290 \text{ m}^2$ **Constructed area** 

130 m<sup>2</sup> **Terrace** 

**Further features include** 

Pool.

Luxurious villa with sea views in a prestigious and respectable area in Nova Santa Ponsa, southwest coast of Mallorca. On a plot of 1640 square meters there is a fantastic Mediterranean garden, a swimming pool with a lounge area and a place for sunbathing and relaxing, a barbecue area with a dining space, 4 guest parking spaces for cars. The living area of the villa is 290 square meters and has a spacious bright living room with access to the terrace to the garden and pool, a separate kitchen equipped with Miele appliances, 4 spacious and bright bedrooms, each of which has an individual bathroom. Large windows provide plenty of natural sunlight and create an open space. The villa is equipped with a modern alarm system, air conditioning and marble floors with underfloor heating. Designed by renowned and popular Spanish designer. The location of the villa gives complete privacy and privacy. There is a closed garage for 2 cars. For more information, contact our Santa Ponsa head office and arrange a viewing.