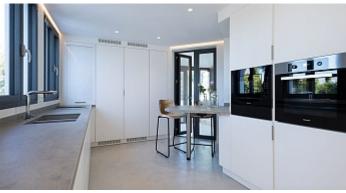

 $1640 \text{ m}^2$ Plot size

 $290 \text{ m}^2$ **Constructed area** 

130 m<sup>2</sup> **Terrace** 

**Further features include** 

Pool.

Luxurious villa with sea views in a prestigious and respectable area in Nova Santa Ponsa, southwest coast of Mallorca. On a plot of 1640 square meters there is a fantastic Mediterranean garden, a swimming pool with a lounge area and a place for sunbathing and relaxing, a barbecue area with a dining space, 4 guest parking spaces for cars. The living area of the villa is 290 square meters and has a spacious bright living room with access to the terrace to the garden and pool, a separate kitchen equipped with Miele appliances, 4 spacious and bright bedrooms, each of which has an individual bathroom. Large windows provide plenty of natural sunlight and create an open space. The villa is equipped with a modern alarm system, air conditioning and marble floors with underfloor heating. Designed by renowned and popular Spanish designer. The location of the villa gives complete privacy and privacy. There is a closed garage for 2 cars. For more information, contact our Santa Ponsa head office and arrange a viewing.