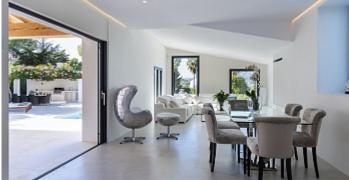

 $1640 \text{ m}^2$ Plot size

 $290 \text{ m}^2$ **Constructed area** 

130 m<sup>2</sup> **Terrace** 

**Further features include** 

Pool.

Luxurious villa with sea views in a prestigious and respectable area in Nova Santa Ponsa, southwest coast of Mallorca. On a plot of 1640 square meters there is a fantastic Mediterranean garden, a swimming pool with a lounge area and a place for sunbathing and relaxing, a barbecue area with a dining space, 4 guest parking spaces for cars. The living area of the villa is 290 square meters and has a spacious bright living room with access to the terrace to the garden and pool, a separate kitchen equipped with Miele appliances, 4 spacious and bright bedrooms, each of which has an individual bathroom. Large windows provide plenty of natural sunlight and create an open space. The villa is equipped with a modern alarm system, air conditioning and marble floors with underfloor heating. Designed by renowned and popular Spanish designer. The location of the villa gives complete privacy and privacy. There is a closed garage for 2 cars. For more information, contact our Santa Ponsa head office and arrange a viewing.