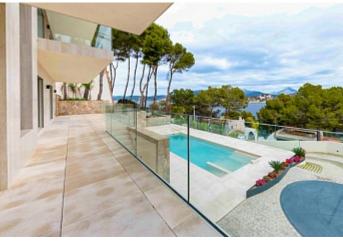

## **Further features include**

Best offer, Lift, Pool.

Discover this magnificent villa with panoramic sea views, located in the prestigious bay of Santa Ponsa. With a total area of 559 m², this three-storey house offers 4 spacious bedrooms and 4 bathrooms, each with access to a private terrace. The villa is equipped with two garages for 3 cars, a private outdoor pool with jacuzzi, as well as an indoor heated pool, Turkish sauna and gym. An elevator connects all floors, providing ease of movement around the house. The Italian kitchen is equipped with MIELE appliances and a wine cellar, and furniture from the best Italian brands guarantees the highest quality and style. Heated floors, powered by an air source heat pump, and an air conditioning system provide comfort in all seasons. This villa is the perfect combination of luxury and comfort, offering an exceptional quality of life by the sea. Three parking spaces add convenience for owners and guests. If you are looking for your dream home with unrivaled views and top-notch amenities, this villa is your ideal choice.