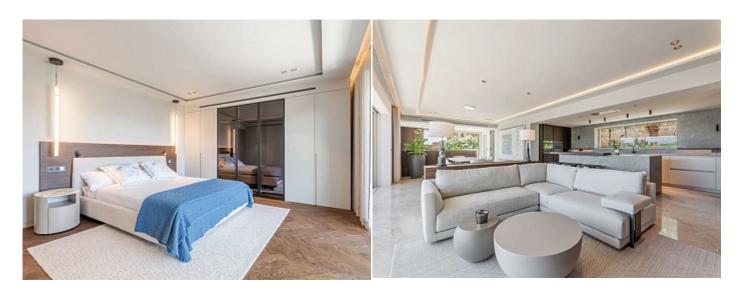

## **Further features include**

Best offer, Lift, Pool.

Discover this magnificent villa with panoramic sea views, located in the prestigious bay of Santa Ponsa. With a total area of 559 m², this three-storey house offers 4 spacious bedrooms and 4 bathrooms, each with access to a private terrace. The villa is equipped with two garages for 3 cars, a private outdoor pool with jacuzzi, as well as an indoor heated pool, Turkish sauna and gym. An elevator connects all floors, providing ease of movement around the house. The Italian kitchen is equipped with MIELE appliances and a wine cellar, and furniture from the best Italian brands guarantees the highest quality and style. Heated floors, powered by an air source heat pump, and an air conditioning system provide comfort in all seasons. This villa is the perfect combination of luxury and comfort, offering an exceptional quality of life by the sea. Three parking spaces add convenience for owners and guests. If you are looking for your dream home with unrivaled views and top-notch amenities, this villa is your ideal choice.