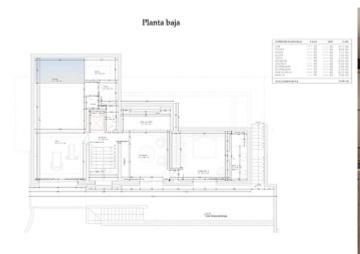

## Luxury villa with fantastic panoramic sea views in Santa **Ponsa**

**SP-2674** 

**□**559m<sup>2</sup> **□**4 **□**4

Villa

€7 450 000

City Santa Ponsa

Region 18887

 $1045 \text{ m}^2$ Plot size

559 m<sup>2</sup> **Constructed area** 

Terrace