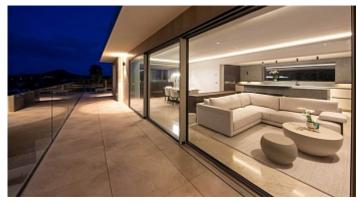

## **Further features include**

Best offer, Lift, Pool.

Discover this magnificent villa with panoramic sea views, located in the prestigious bay of Santa Ponsa. With a total area of 559 m², this three-storey house offers 4 spacious bedrooms and 4 bathrooms, each with access to a private terrace. The villa is equipped with two garages for 3 cars, a private outdoor pool with jacuzzi, as well as an indoor heated pool, Turkish sauna and gym. An elevator connects all floors, providing ease of movement around the house. The Italian kitchen is equipped with MIELE appliances and a wine cellar, and furniture from the best Italian brands guarantees the highest quality and style. Heated floors, powered by an air source heat pump, and an air conditioning system provide comfort in all seasons. This villa is the perfect combination of luxury and comfort, offering an exceptional quality of life by the sea. Three parking spaces add convenience for owners and guests. If you are looking for your dream home with unrivaled views and top-notch amenities, this villa is your ideal choice.