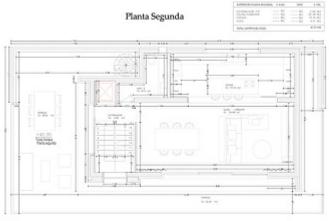

## **Further features include**

Best offer, Lift, Pool.

Discover this magnificent villa with panoramic sea views, located in the prestigious bay of Santa Ponsa. With a total area of 559 m², this three-storey house offers 4 spacious bedrooms and 4 bathrooms, each with access to a private terrace. The villa is equipped with two garages for 3 cars, a private outdoor pool with jacuzzi, as well as an indoor heated pool, Turkish sauna and gym. An elevator connects all floors, providing ease of movement around the house. The Italian kitchen is equipped with MIELE appliances and a wine cellar, and furniture from the best Italian brands guarantees the highest quality and style. Heated floors, powered by an air source heat pump, and an air conditioning system provide comfort in all seasons. This villa is the perfect combination of luxury and comfort, offering an exceptional quality of life by the sea. Three parking spaces add convenience for owners and guests. If you are looking for your dream home with unrivaled views and top-notch amenities, this villa is your ideal choice.