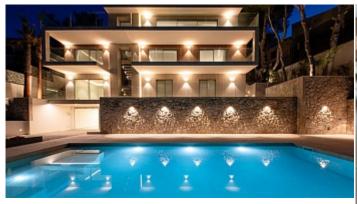

## **Further features include**

Best offer, Lift, Pool.

Discover this magnificent villa with panoramic sea views, located in the prestigious bay of Santa Ponsa. With a total area of 559 m², this three-storey house offers 4 spacious bedrooms and 4 bathrooms, each with access to a private terrace. The villa is equipped with two garages for 3 cars, a private outdoor pool with jacuzzi, as well as an indoor heated pool, Turkish sauna and gym. An elevator connects all floors, providing ease of movement around the house. The Italian kitchen is equipped with MIELE appliances and a wine cellar, and furniture from the best Italian brands guarantees the highest quality and style. Heated floors, powered by an air source heat pump, and an air conditioning system provide comfort in all seasons. This villa is the perfect combination of luxury and comfort, offering an exceptional quality of life by the sea. Three parking spaces add convenience for owners and guests. If you are looking for your dream home with unrivaled views and top-notch amenities, this villa is your ideal choice.