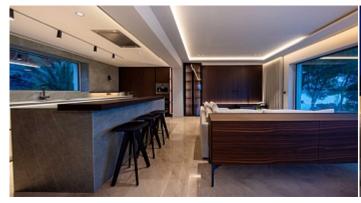

## **Further features include**

Best offer, Lift, Pool.

Discover this magnificent villa with panoramic sea views, located in the prestigious bay of Santa Ponsa. With a total area of 559 m², this three-storey house offers 4 spacious bedrooms and 4 bathrooms, each with access to a private terrace. The villa is equipped with two garages for 3 cars, a private outdoor pool with jacuzzi, as well as an indoor heated pool, Turkish sauna and gym. An elevator connects all floors, providing ease of movement around the house. The Italian kitchen is equipped with MIELE appliances and a wine cellar, and furniture from the best Italian brands guarantees the highest quality and style. Heated floors, powered by an air source heat pump, and an air conditioning system provide comfort in all seasons. This villa is the perfect combination of luxury and comfort, offering an exceptional quality of life by the sea. Three parking spaces add convenience for owners and guests. If you are looking for your dream home with unrivaled views and top-notch amenities, this villa is your ideal choice.