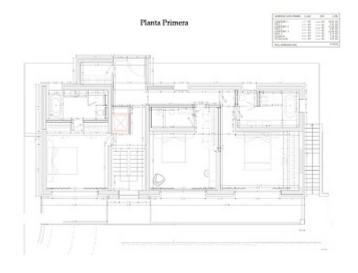

## **Further features include**

Best offer, Lift, Pool.

Discover this magnificent villa with panoramic sea views, located in the prestigious bay of Santa Ponsa. With a total area of 559 m², this three-storey house offers 4 spacious bedrooms and 4 bathrooms, each with access to a private terrace. The villa is equipped with two garages for 3 cars, a private outdoor pool with jacuzzi, as well as an indoor heated pool, Turkish sauna and gym. An elevator connects all floors, providing ease of movement around the house. The Italian kitchen is equipped with MIELE appliances and a wine cellar, and furniture from the best Italian brands guarantees the highest quality and style. Heated floors, powered by an air source heat pump, and an air conditioning system provide comfort in all seasons. This villa is the perfect combination of luxury and comfort, offering an exceptional quality of life by the sea. Three parking spaces add convenience for owners and guests. If you are looking for your dream home with unrivaled views and top-notch amenities, this villa is your ideal choice.