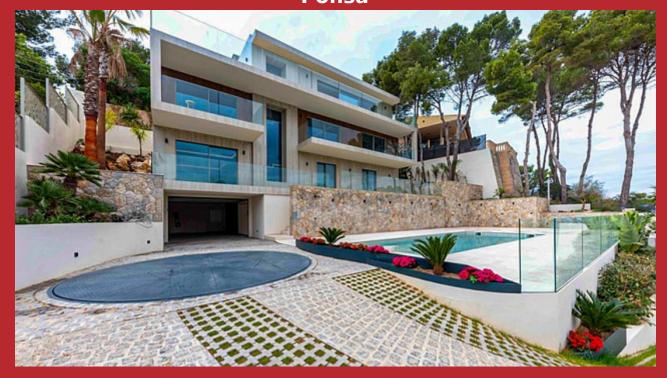

## Luxury villa with fantastic panoramic sea views in Santa **Ponsa**

**SP-2674** 

**□**559m<sup>2</sup> **□**4 **□**4

Villa

€7 450 000

City Santa Ponsa

Region 18887

 $1045 \text{ m}^2$ Plot size

## **Further features include**

Best offer, Lift, Pool.

Discover this magnificent villa with panoramic sea views, located in the prestigious bay of Santa Ponsa. With a total area of 559 m², this three-storey house offers 4 spacious bedrooms and 4 bathrooms, each with access to a private terrace. The villa is equipped with two garages for 3 cars, a private outdoor pool with jacuzzi, as well as an indoor heated pool, Turkish sauna and gym. An elevator connects all floors, providing ease of movement around the house. The Italian kitchen is equipped with MIELE appliances and a wine cellar, and furniture from the best Italian brands guarantees the highest quality and style. Heated floors, powered by an air source heat pump, and an air conditioning system provide comfort in all seasons. This villa is the perfect combination of luxury and comfort, offering an exceptional quality of life by the sea. Three parking spaces add convenience for owners and guests. If you are looking for your dream home with unrivaled views and top-notch amenities, this villa is your ideal choice.