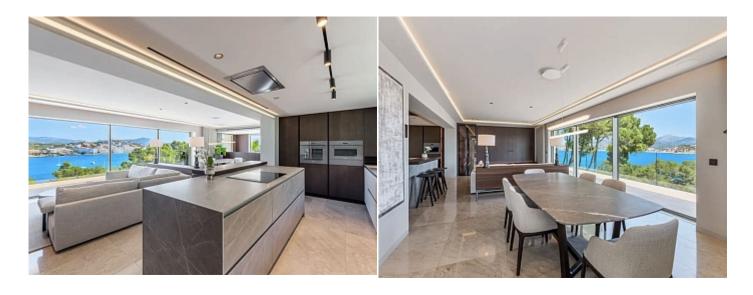

## **Further features include**

Best offer, Lift, Pool.

Discover this magnificent villa with panoramic sea views, located in the prestigious bay of Santa Ponsa. With a total area of 559 m², this three-storey house offers 4 spacious bedrooms and 4 bathrooms, each with access to a private terrace. The villa is equipped with two garages for 3 cars, a private outdoor pool with jacuzzi, as well as an indoor heated pool, Turkish sauna and gym. An elevator connects all floors, providing ease of movement around the house. The Italian kitchen is equipped with MIELE appliances and a wine cellar, and furniture from the best Italian brands guarantees the highest quality and style. Heated floors, powered by an air source heat pump, and an air conditioning system provide comfort in all seasons. This villa is the perfect combination of luxury and comfort, offering an exceptional quality of life by the sea. Three parking spaces add convenience for owners and guests. If you are looking for your dream home with unrivaled views and top-notch amenities, this villa is your ideal choice.