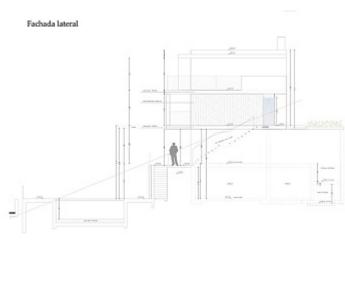

## **Further features include**

Best offer, Lift, Pool.

Discover this magnificent villa with panoramic sea views, located in the prestigious bay of Santa Ponsa. With a total area of 559 m², this three-storey house offers 4 spacious bedrooms and 4 bathrooms, each with access to a private terrace. The villa is equipped with two garages for 3 cars, a private outdoor pool with jacuzzi, as well as an indoor heated pool, Turkish sauna and gym. An elevator connects all floors, providing ease of movement around the house. The Italian kitchen is equipped with MIELE appliances and a wine cellar, and furniture from the best Italian brands guarantees the highest quality and style. Heated floors, powered by an air source heat pump, and an air conditioning system provide comfort in all seasons. This villa is the perfect combination of luxury and comfort, offering an exceptional quality of life by the sea. Three parking spaces add convenience for owners and guests. If you are looking for your dream home with unrivaled views and top-notch amenities, this villa is your ideal choice.