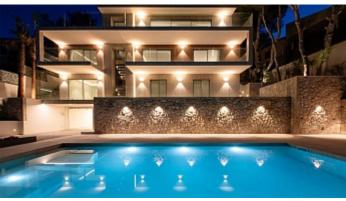

## **Further features include**

Best offer, Lift, Pool.

Discover this magnificent villa with panoramic sea views, located in the prestigious bay of Santa Ponsa. With a total area of 559 m², this three-storey house offers 4 spacious bedrooms and 4 bathrooms, each with access to a private terrace. The villa is equipped with two garages for 3 cars, a private outdoor pool with jacuzzi, as well as an indoor heated pool, Turkish sauna and gym. An elevator connects all floors, providing ease of movement around the house. The Italian kitchen is equipped with MIELE appliances and a wine cellar, and furniture from the best Italian brands guarantees the highest quality and style. Heated floors, powered by an air source heat pump, and an air conditioning system provide comfort in all seasons. This villa is the perfect combination of luxury and comfort, offering an exceptional quality of life by the sea. Three parking spaces add convenience for owners and guests. If you are looking for your dream home with unrivaled views and top-notch amenities, this villa is your ideal choice.