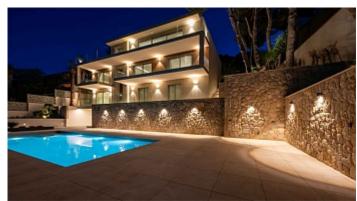

## **Further features include**

Best offer, Lift, Pool.

Discover this magnificent villa with panoramic sea views, located in the prestigious bay of Santa Ponsa. With a total area of 559 m², this three-storey house offers 4 spacious bedrooms and 4 bathrooms, each with access to a private terrace. The villa is equipped with two garages for 3 cars, a private outdoor pool with jacuzzi, as well as an indoor heated pool, Turkish sauna and gym. An elevator connects all floors, providing ease of movement around the house. The Italian kitchen is equipped with MIELE appliances and a wine cellar, and furniture from the best Italian brands guarantees the highest quality and style. Heated floors, powered by an air source heat pump, and an air conditioning system provide comfort in all seasons. This villa is the perfect combination of luxury and comfort, offering an exceptional quality of life by the sea. Three parking spaces add convenience for owners and guests. If you are looking for your dream home with unrivaled views and top-notch amenities, this villa is your ideal choice.