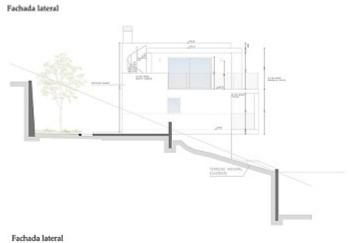

## **Further features include**

Best offer, Lift, Pool.

Discover this magnificent villa with panoramic sea views, located in the prestigious bay of Santa Ponsa. With a total area of 559 m², this three-storey house offers 4 spacious bedrooms and 4 bathrooms, each with access to a private terrace. The villa is equipped with two garages for 3 cars, a private outdoor pool with jacuzzi, as well as an indoor heated pool, Turkish sauna and gym. An elevator connects all floors, providing ease of movement around the house. The Italian kitchen is equipped with MIELE appliances and a wine cellar, and furniture from the best Italian brands guarantees the highest quality and style. Heated floors, powered by an air source heat pump, and an air conditioning system provide comfort in all seasons. This villa is the perfect combination of luxury and comfort, offering an exceptional quality of life by the sea. Three parking spaces add convenience for owners and guests. If you are looking for your dream home with unrivaled views and top-notch amenities, this villa is your ideal choice.