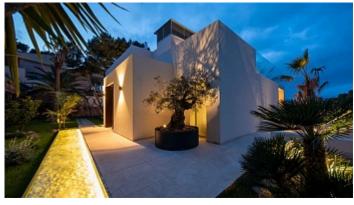

## **Further features include**

Best offer, Lift, Pool.

Discover this magnificent villa with panoramic sea views, located in the prestigious bay of Santa Ponsa. With a total area of 559 m², this three-storey house offers 4 spacious bedrooms and 4 bathrooms, each with access to a private terrace. The villa is equipped with two garages for 3 cars, a private outdoor pool with jacuzzi, as well as an indoor heated pool, Turkish sauna and gym. An elevator connects all floors, providing ease of movement around the house. The Italian kitchen is equipped with MIELE appliances and a wine cellar, and furniture from the best Italian brands guarantees the highest quality and style. Heated floors, powered by an air source heat pump, and an air conditioning system provide comfort in all seasons. This villa is the perfect combination of luxury and comfort, offering an exceptional quality of life by the sea. Three parking spaces add convenience for owners and guests. If you are looking for your dream home with unrivaled views and top-notch amenities, this villa is your ideal choice.