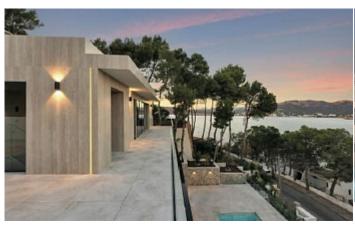

## Luxury villa with fantastic panoramic sea views in Santa **Ponsa**

**SP-2674** 

**□**559m<sup>2</sup> **□**4 **□**4

Villa

€7 450 000

City Santa Ponsa

Region 18887

 $1045 \text{ m}^2$ Plot size

## **Further features include**

Best offer, Lift, Pool.

Discover this magnificent villa with panoramic sea views, located in the prestigious bay of Santa Ponsa. With a total area of 559 m², this three-storey house offers 4 spacious bedrooms and 4 bathrooms, each with access to a private terrace. The villa is equipped with two garages for 3 cars, a private outdoor pool with jacuzzi, as well as an indoor heated pool, Turkish sauna and gym. An elevator connects all floors, providing ease of movement around the house. The Italian kitchen is equipped with MIELE appliances and a wine cellar, and furniture from the best Italian brands guarantees the highest quality and style. Heated floors, powered by an air source heat pump, and an air conditioning system provide comfort in all seasons. This villa is the perfect combination of luxury and comfort, offering an exceptional quality of life by the sea. Three parking spaces add convenience for owners and guests. If you are looking for your dream home with unrivaled views and top-notch amenities, this villa is your ideal choice.