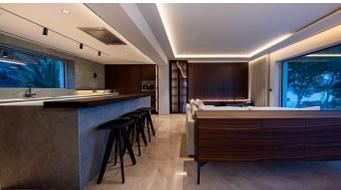

## **Further features include**

Best offer, Lift, Pool.

Discover this magnificent villa with panoramic sea views, located in the prestigious bay of Santa Ponsa. With a total area of 559 m², this three-storey house offers 4 spacious bedrooms and 4 bathrooms, each with access to a private terrace. The villa is equipped with two garages for 3 cars, a private outdoor pool with jacuzzi, as well as an indoor heated pool, Turkish sauna and gym. An elevator connects all floors, providing ease of movement around the house. The Italian kitchen is equipped with MIELE appliances and a wine cellar, and furniture from the best Italian brands guarantees the highest quality and style. Heated floors, powered by an air source heat pump, and an air conditioning system provide comfort in all seasons. This villa is the perfect combination of luxury and comfort, offering an exceptional quality of life by the sea. Three parking spaces add convenience for owners and guests. If you are looking for your dream home with unrivaled views and top-notch amenities, this villa is your ideal choice.