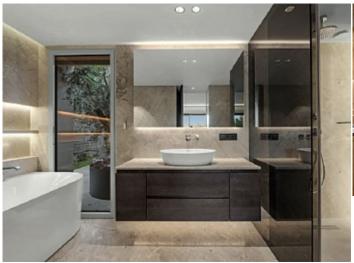

## **Further features include**

Best offer, Lift, Pool.

Discover this magnificent villa with panoramic sea views, located in the prestigious bay of Santa Ponsa. With a total area of 559 m², this three-storey house offers 4 spacious bedrooms and 4 bathrooms, each with access to a private terrace. The villa is equipped with two garages for 3 cars, a private outdoor pool with jacuzzi, as well as an indoor heated pool, Turkish sauna and gym. An elevator connects all floors, providing ease of movement around the house. The Italian kitchen is equipped with MIELE appliances and a wine cellar, and furniture from the best Italian brands guarantees the highest quality and style. Heated floors, powered by an air source heat pump, and an air conditioning system provide comfort in all seasons. This villa is the perfect combination of luxury and comfort, offering an exceptional quality of life by the sea. Three parking spaces add convenience for owners and guests. If you are looking for your dream home with unrivaled views and top-notch amenities, this villa is your ideal choice.