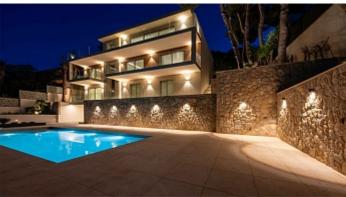

## **Further features include**

Best offer, Lift, Pool.

Discover this magnificent villa with panoramic sea views, located in the prestigious bay of Santa Ponsa. With a total area of 559 m², this three-storey house offers 4 spacious bedrooms and 4 bathrooms, each with access to a private terrace. The villa is equipped with two garages for 3 cars, a private outdoor pool with jacuzzi, as well as an indoor heated pool, Turkish sauna and gym. An elevator connects all floors, providing ease of movement around the house. The Italian kitchen is equipped with MIELE appliances and a wine cellar, and furniture from the best Italian brands guarantees the highest quality and style. Heated floors, powered by an air source heat pump, and an air conditioning system provide comfort in all seasons. This villa is the perfect combination of luxury and comfort, offering an exceptional quality of life by the sea. Three parking spaces add convenience for owners and guests. If you are looking for your dream home with unrivaled views and top-notch amenities, this villa is your ideal choice.