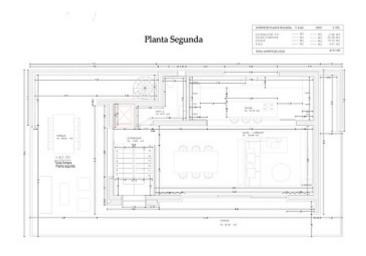

## **Further features include**

Best offer, Lift, Pool.

Discover this magnificent villa with panoramic sea views, located in the prestigious bay of Santa Ponsa. With a total area of 559 m², this three-storey house offers 4 spacious bedrooms and 4 bathrooms, each with access to a private terrace. The villa is equipped with two garages for 3 cars, a private outdoor pool with jacuzzi, as well as an indoor heated pool, Turkish sauna and gym. An elevator connects all floors, providing ease of movement around the house. The Italian kitchen is equipped with MIELE appliances and a wine cellar, and furniture from the best Italian brands guarantees the highest quality and style. Heated floors, powered by an air source heat pump, and an air conditioning system provide comfort in all seasons. This villa is the perfect combination of luxury and comfort, offering an exceptional quality of life by the sea. Three parking spaces add convenience for owners and guests. If you are looking for your dream home with unrivaled views and top-notch amenities, this villa is your ideal choice.