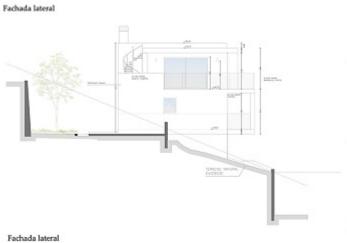

## **Further features include**

Best offer, Lift, Pool.

Discover this magnificent villa with panoramic sea views, located in the prestigious bay of Santa Ponsa. With a total area of 559 m², this three-storey house offers 4 spacious bedrooms and 4 bathrooms, each with access to a private terrace. The villa is equipped with two garages for 3 cars, a private outdoor pool with jacuzzi, as well as an indoor heated pool, Turkish sauna and gym. An elevator connects all floors, providing ease of movement around the house. The Italian kitchen is equipped with MIELE appliances and a wine cellar, and furniture from the best Italian brands guarantees the highest quality and style. Heated floors, powered by an air source heat pump, and an air conditioning system provide comfort in all seasons. This villa is the perfect combination of luxury and comfort, offering an exceptional quality of life by the sea. Three parking spaces add convenience for owners and guests. If you are looking for your dream home with unrivaled views and top-notch amenities, this villa is your ideal choice.