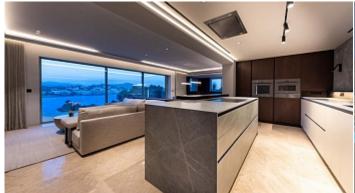

## **Further features include**

Best offer, Lift, Pool.

Discover this magnificent villa with panoramic sea views, located in the prestigious bay of Santa Ponsa. With a total area of 559 m², this three-storey house offers 4 spacious bedrooms and 4 bathrooms, each with access to a private terrace. The villa is equipped with two garages for 3 cars, a private outdoor pool with jacuzzi, as well as an indoor heated pool, Turkish sauna and gym. An elevator connects all floors, providing ease of movement around the house. The Italian kitchen is equipped with MIELE appliances and a wine cellar, and furniture from the best Italian brands guarantees the highest quality and style. Heated floors, powered by an air source heat pump, and an air conditioning system provide comfort in all seasons. This villa is the perfect combination of luxury and comfort, offering an exceptional quality of life by the sea. Three parking spaces add convenience for owners and guests. If you are looking for your dream home with unrivaled views and top-notch amenities, this villa is your ideal choice.