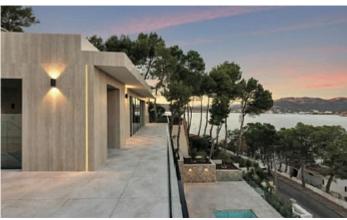

## **Further features include**

Best offer, Lift, Pool.

Discover this magnificent villa with panoramic sea views, located in the prestigious bay of Santa Ponsa. With a total area of 559 m², this three-storey house offers 4 spacious bedrooms and 4 bathrooms, each with access to a private terrace. The villa is equipped with two garages for 3 cars, a private outdoor pool with jacuzzi, as well as an indoor heated pool, Turkish sauna and gym. An elevator connects all floors, providing ease of movement around the house. The Italian kitchen is equipped with MIELE appliances and a wine cellar, and furniture from the best Italian brands guarantees the highest quality and style. Heated floors, powered by an air source heat pump, and an air conditioning system provide comfort in all seasons. This villa is the perfect combination of luxury and comfort, offering an exceptional quality of life by the sea. Three parking spaces add convenience for owners and guests. If you are looking for your dream home with unrivaled views and top-notch amenities, this villa is your ideal choice.