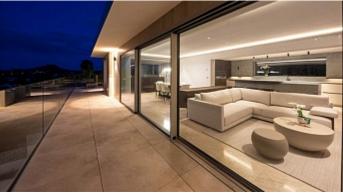

## **Further features include**

Best offer, Lift, Pool.

Discover this magnificent villa with panoramic sea views, located in the prestigious bay of Santa Ponsa. With a total area of 559 m², this three-storey house offers 4 spacious bedrooms and 4 bathrooms, each with access to a private terrace. The villa is equipped with two garages for 3 cars, a private outdoor pool with jacuzzi, as well as an indoor heated pool, Turkish sauna and gym. An elevator connects all floors, providing ease of movement around the house. The Italian kitchen is equipped with MIELE appliances and a wine cellar, and furniture from the best Italian brands guarantees the highest quality and style. Heated floors, powered by an air source heat pump, and an air conditioning system provide comfort in all seasons. This villa is the perfect combination of luxury and comfort, offering an exceptional quality of life by the sea. Three parking spaces add convenience for owners and guests. If you are looking for your dream home with unrivaled views and top-notch amenities, this villa is your ideal choice.