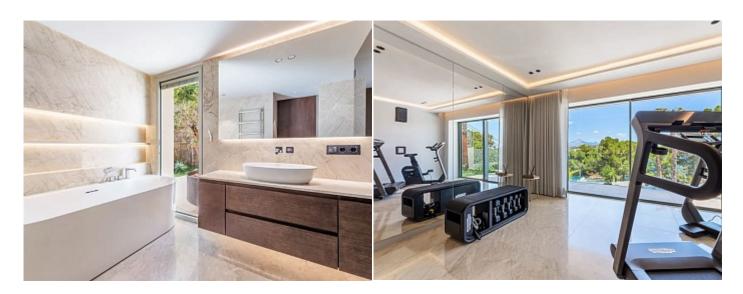

## **Further features include**

Best offer, Lift, Pool.

Discover this magnificent villa with panoramic sea views, located in the prestigious bay of Santa Ponsa. With a total area of 559 m², this three-storey house offers 4 spacious bedrooms and 4 bathrooms, each with access to a private terrace. The villa is equipped with two garages for 3 cars, a private outdoor pool with jacuzzi, as well as an indoor heated pool, Turkish sauna and gym. An elevator connects all floors, providing ease of movement around the house. The Italian kitchen is equipped with MIELE appliances and a wine cellar, and furniture from the best Italian brands guarantees the highest quality and style. Heated floors, powered by an air source heat pump, and an air conditioning system provide comfort in all seasons. This villa is the perfect combination of luxury and comfort, offering an exceptional quality of life by the sea. Three parking spaces add convenience for owners and guests. If you are looking for your dream home with unrivaled views and top-notch amenities, this villa is your ideal choice.