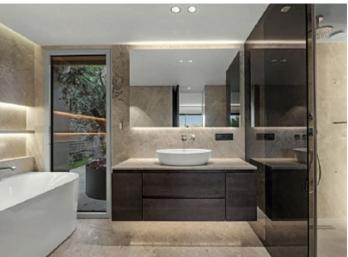

## **Further features include**

Best offer, Lift, Pool.

Discover this magnificent villa with panoramic sea views, located in the prestigious bay of Santa Ponsa. With a total area of 559 m², this three-storey house offers 4 spacious bedrooms and 4 bathrooms, each with access to a private terrace. The villa is equipped with two garages for 3 cars, a private outdoor pool with jacuzzi, as well as an indoor heated pool, Turkish sauna and gym. An elevator connects all floors, providing ease of movement around the house. The Italian kitchen is equipped with MIELE appliances and a wine cellar, and furniture from the best Italian brands guarantees the highest quality and style. Heated floors, powered by an air source heat pump, and an air conditioning system provide comfort in all seasons. This villa is the perfect combination of luxury and comfort, offering an exceptional quality of life by the sea. Three parking spaces add convenience for owners and guests. If you are looking for your dream home with unrivaled views and top-notch amenities, this villa is your ideal choice.