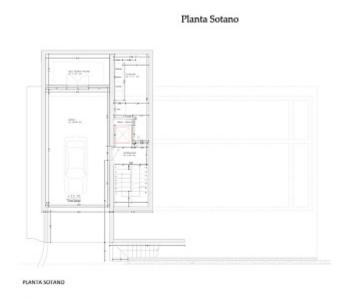

## **Further features include**

Best offer, Lift, Pool.

Discover this magnificent villa with panoramic sea views, located in the prestigious bay of Santa Ponsa. With a total area of 559 m², this three-storey house offers 4 spacious bedrooms and 4 bathrooms, each with access to a private terrace. The villa is equipped with two garages for 3 cars, a private outdoor pool with jacuzzi, as well as an indoor heated pool, Turkish sauna and gym. An elevator connects all floors, providing ease of movement around the house. The Italian kitchen is equipped with MIELE appliances and a wine cellar, and furniture from the best Italian brands guarantees the highest quality and style. Heated floors, powered by an air source heat pump, and an air conditioning system provide comfort in all seasons. This villa is the perfect combination of luxury and comfort, offering an exceptional quality of life by the sea. Three parking spaces add convenience for owners and guests. If you are looking for your dream home with unrivaled views and top-notch amenities, this villa is your ideal choice.