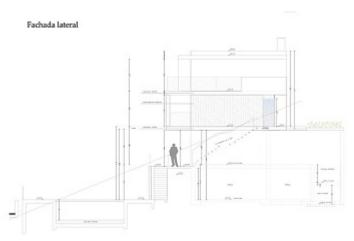

## **Further features include**

Best offer, Lift, Pool.

Discover this magnificent villa with panoramic sea views, located in the prestigious bay of Santa Ponsa. With a total area of 559 m², this three-storey house offers 4 spacious bedrooms and 4 bathrooms, each with access to a private terrace. The villa is equipped with two garages for 3 cars, a private outdoor pool with jacuzzi, as well as an indoor heated pool, Turkish sauna and gym. An elevator connects all floors, providing ease of movement around the house. The Italian kitchen is equipped with MIELE appliances and a wine cellar, and furniture from the best Italian brands guarantees the highest quality and style. Heated floors, powered by an air source heat pump, and an air conditioning system provide comfort in all seasons. This villa is the perfect combination of luxury and comfort, offering an exceptional quality of life by the sea. Three parking spaces add convenience for owners and guests. If you are looking for your dream home with unrivaled views and top-notch amenities, this villa is your ideal choice.