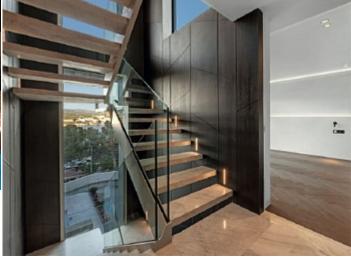

## **Further features include**

Best offer, Lift, Pool.

Discover this magnificent villa with panoramic sea views, located in the prestigious bay of Santa Ponsa. With a total area of 559 m², this three-storey house offers 4 spacious bedrooms and 4 bathrooms, each with access to a private terrace. The villa is equipped with two garages for 3 cars, a private outdoor pool with jacuzzi, as well as an indoor heated pool, Turkish sauna and gym. An elevator connects all floors, providing ease of movement around the house. The Italian kitchen is equipped with MIELE appliances and a wine cellar, and furniture from the best Italian brands guarantees the highest quality and style. Heated floors, powered by an air source heat pump, and an air conditioning system provide comfort in all seasons. This villa is the perfect combination of luxury and comfort, offering an exceptional quality of life by the sea. Three parking spaces add convenience for owners and guests. If you are looking for your dream home with unrivaled views and top-notch amenities, this villa is your ideal choice.