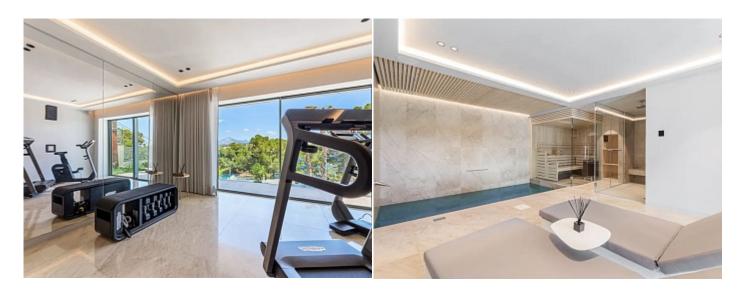

## **Further features include**

Best offer, Lift, Pool.

Discover this magnificent villa with panoramic sea views, located in the prestigious bay of Santa Ponsa. With a total area of 559 m², this three-storey house offers 4 spacious bedrooms and 4 bathrooms, each with access to a private terrace. The villa is equipped with two garages for 3 cars, a private outdoor pool with jacuzzi, as well as an indoor heated pool, Turkish sauna and gym. An elevator connects all floors, providing ease of movement around the house. The Italian kitchen is equipped with MIELE appliances and a wine cellar, and furniture from the best Italian brands guarantees the highest quality and style. Heated floors, powered by an air source heat pump, and an air conditioning system provide comfort in all seasons. This villa is the perfect combination of luxury and comfort, offering an exceptional quality of life by the sea. Three parking spaces add convenience for owners and guests. If you are looking for your dream home with unrivaled views and top-notch amenities, this villa is your ideal choice.