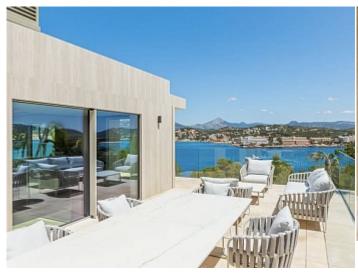

## Luxury villa with fantastic panoramic sea views in Santa **Ponsa**

**SP-2674** 

**□**559m<sup>2</sup> **□**4 **□**4

Villa

€7 450 000

City Santa Ponsa

Region 18887

 $1045 \text{ m}^2$ Plot size

## **Further features include**

Best offer, Lift, Pool.

Discover this magnificent villa with panoramic sea views, located in the prestigious bay of Santa Ponsa. With a total area of 559 m², this three-storey house offers 4 spacious bedrooms and 4 bathrooms, each with access to a private terrace. The villa is equipped with two garages for 3 cars, a private outdoor pool with jacuzzi, as well as an indoor heated pool, Turkish sauna and gym. An elevator connects all floors, providing ease of movement around the house. The Italian kitchen is equipped with MIELE appliances and a wine cellar, and furniture from the best Italian brands guarantees the highest quality and style. Heated floors, powered by an air source heat pump, and an air conditioning system provide comfort in all seasons. This villa is the perfect combination of luxury and comfort, offering an exceptional quality of life by the sea. Three parking spaces add convenience for owners and guests. If you are looking for your dream home with unrivaled views and top-notch amenities, this villa is your ideal choice.