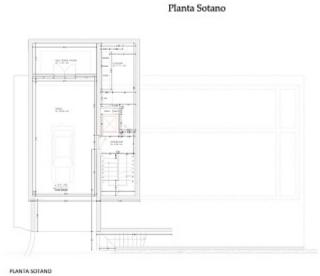

pped with two garages for 3 cars, a private outdoor pool with jacuzzi, as well as an indoor heated pool, Turkish sauna and gym. An elevator connects all floors, providing ease of movement around the house. The Italian kitchen is equipped with MIELE appliances and a wine cellar, and furniture from the best Italian brands guarantees the highest quality and style. Heated floors, powered by an air source heat pump, and an air conditioning system provide comfort in all seasons. This villa is the perfect combination of luxury and comfort, offering an exceptional quality of life by the sea. Three parking spaces add convenience for owners and guests. If you are looking for your dream home with unrivaled views and top-notch amenities, this villa is your ideal choice.