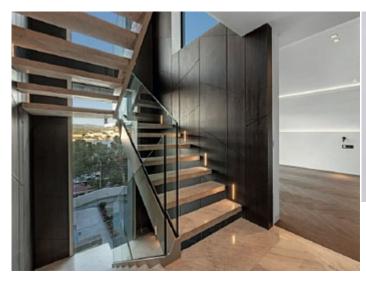

## **Further features include**

Best offer, Lift, Pool.

Discover this magnificent villa with panoramic sea views, located in the prestigious bay of Santa Ponsa. With a total area of 559 m², this three-storey house offers 4 spacious bedrooms and 4 bathrooms, each with access to a private terrace. The villa is equipped with two garages for 3 cars, a private outdoor pool with jacuzzi, as well as an indoor heated pool, Turkish sauna and gym. An elevator connects all floors, providing ease of movement around the house. The Italian kitchen is equipped with MIELE appliances and a wine cellar, and furniture from the best Italian brands guarantees the highest quality and style. Heated floors, powered by an air source heat pump, and an air conditioning system provide comfort in all seasons. This villa is the perfect combination of luxury and comfort, offering an exceptional quality of life by the sea. Three parking spaces add convenience for owners and guests. If you are looking for your dream home with unrivaled views and top-notch amenities, this villa is your ideal choice.