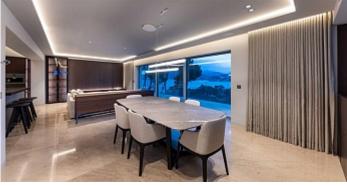

## **Further features include**

Best offer, Lift, Pool.

Discover this magnificent villa with panoramic sea views, located in the prestigious bay of Santa Ponsa. With a total area of 559 m², this three-storey house offers 4 spacious bedrooms and 4 bathrooms, each with access to a private terrace. The villa is equipped with two garages for 3 cars, a private outdoor pool with jacuzzi, as well as an indoor heated pool, Turkish sauna and gym. An elevator connects all floors, providing ease of movement around the house. The Italian kitchen is equipped with MIELE appliances and a wine cellar, and furniture from the best Italian brands guarantees the highest quality and style. Heated floors, powered by an air source heat pump, and an air conditioning system provide comfort in all seasons. This villa is the perfect combination of luxury and comfort, offering an exceptional quality of life by the sea. Three parking spaces add convenience for owners and guests. If you are looking for your dream home with unrivaled views and top-notch amenities, this villa is your ideal choice.