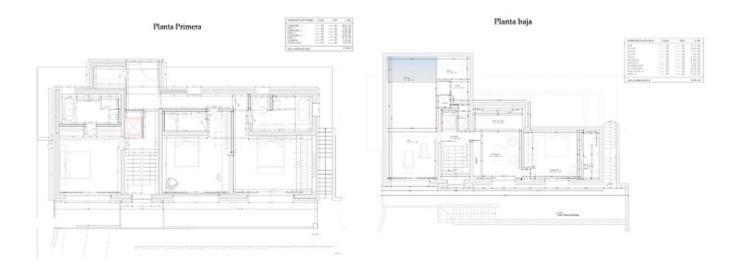

## Luxury villa with fantastic panoramic sea views in Santa **Ponsa**

**SP-2674** 

**□**559m<sup>2</sup> **□**4 **□**4

Villa

€7 450 000

City Santa Ponsa

Region 18887

 $1045 \text{ m}^2$ Plot size

559 m<sup>2</sup> **Constructed area** 

Terrace

## **Further features include**

Best offer, Lift, Pool.

Discover this magnificent villa with panoramic sea views, located in the prestigious bay of Santa Ponsa. With a total area of 559 m², this three-storey house offers 4 spacious bedrooms and 4 bathrooms, each with access to a private terrace. The villa is equipped with two garages for 3 cars, a private outdoor pool with jacuzzi, as well as an indoor heated pool, Turkish sauna and gym. An elevator connects all floors, providing ease of movement around the house. The Italian kitchen is equipped with MIELE appliances and a wine cellar, and furniture from the best Italian brands guarantees the highest quality and style. Heated floors, powered by an air source heat pump, and an air conditioning system provide comfort in all seasons. This villa is the perfect combination of luxury and comfort, offering an exceptional quality of life by the sea. Three parking spaces add convenience for owners and guests. If you are looking for your dream home with unrivaled views and top-notch amenities, this villa is your ideal choice.