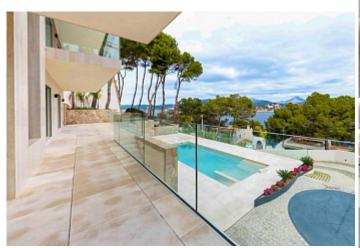

## **Further features include**

Best offer, Lift, Pool.

Discover this magnificent villa with panoramic sea views, located in the prestigious bay of Santa Ponsa. With a total area of 559 m², this three-storey house offers 4 spacious bedrooms and 4 bathrooms, each with access to a private terrace. The villa is equipped with two garages for 3 cars, a private outdoor pool with jacuzzi, as well as an indoor heated pool, Turkish sauna and gym. An elevator connects all floors, providing ease of movement around the house. The Italian kitchen is equipped with MIELE appliances and a wine cellar, and furniture from the best Italian brands guarantees the highest quality and style. Heated floors, powered by an air source heat pump, and an air conditioning system provide comfort in all seasons. This villa is the perfect combination of luxury and comfort, offering an exceptional quality of life by the sea. Three parking spaces add convenience for owners and guests. If you are looking for your dream home with unrivaled views and top-notch amenities, this villa is your ideal choice.