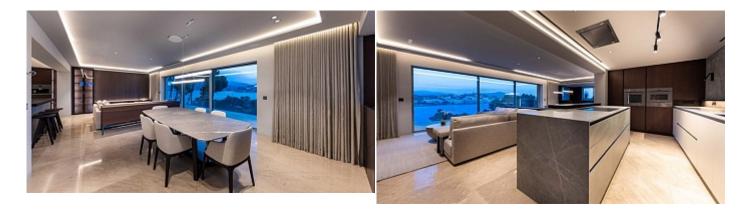

## **Further features include**

Best offer, Lift, Pool.

Discover this magnificent villa with panoramic sea views, located in the prestigious bay of Santa Ponsa. With a total area of 559 m², this three-storey house offers 4 spacious bedrooms and 4 bathrooms, each with access to a private terrace. The villa is equipped with two garages for 3 cars, a private outdoor pool with jacuzzi, as well as an indoor heated pool, Turkish sauna and gym. An elevator connects all floors, providing ease of movement around the house. The Italian kitchen is equipped with MIELE appliances and a wine cellar, and furniture from the best Italian brands guarantees the highest quality and style. Heated floors, powered by an air source heat pump, and an air conditioning system provide comfort in all seasons. This villa is the perfect combination of luxury and comfort, offering an exceptional quality of life by the sea. Three parking spaces add convenience for owners and guests. If you are looking for your dream home with unrivaled views and top-notch amenities, this villa is your ideal choice.