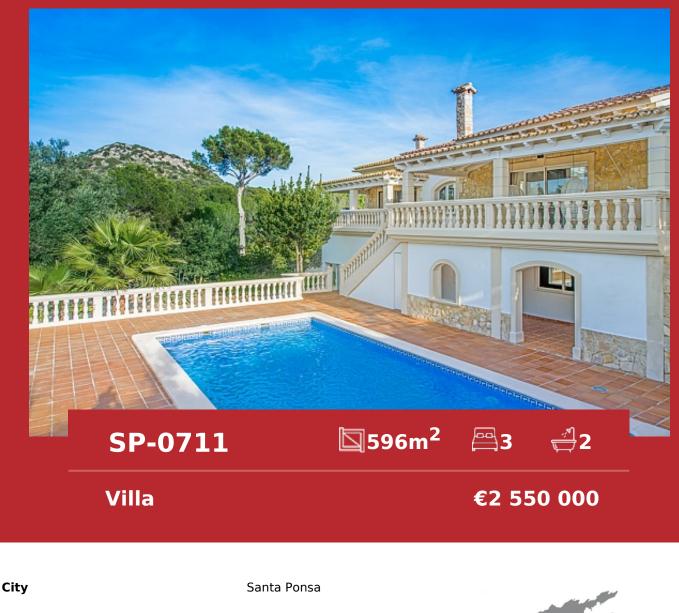

## Luxury villa in a prestigious area in Santa Ponsa

| Region                            | 18887               |
|-----------------------------------|---------------------|
| Plot size                         | 1760 m <sup>2</sup> |
| Constructed area                  | 596 m <sup>2</sup>  |
| Terrace                           | 150 m <sup>2</sup>  |
| Further features include<br>Pool. |                     |

2024, Yes! Mallorca Property

Tel: +34 971 695 828

yes-mallorca-property.com

This luxury villa is located in one of the most prestigious areas in Nova Santa Ponsa, the southwestern coast of Mallorca. The land area is 1760 square meters and has a beautiful and well maintained Mediterranean garden with automatic irrigation system, a swimming pool with a relaxation and sunbathing area, a closed garage for 2 cars, guest parking, a separate barbecue area. The living area of the villa is 596 square meters and is divided into a spacious living room with access to a large terrace, a kitchen fully equipped with the latest technology, 3 spacious bedrooms with wardrobes, 2 bathrooms, a large, fully equipped gym, sauna, wine room room, separate cinema, billiard room. The most modern materials were used in the decoration, design and fittings were selected by designers with exquisite taste. A great offer for those who value quality and comfort, coziness and style. In several minutes there are several sandy beaches, as well as all the necessary infrastructure.