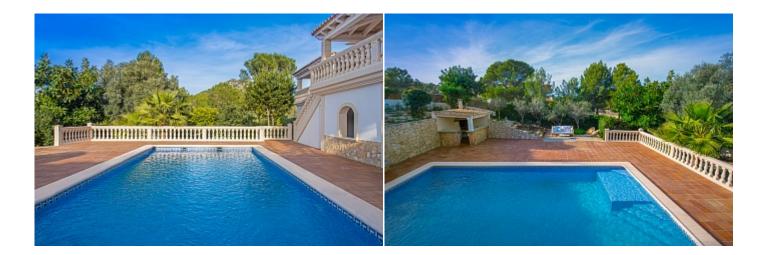

## Luxury villa in a prestigious area in Santa Ponsa

| Region                            | 18887               |
|-----------------------------------|---------------------|
| Plot size                         | 1760 m <sup>2</sup> |
| Constructed area                  | 596 m <sup>2</sup>  |
| Terrace                           | 150 m <sup>2</sup>  |
| Further features include<br>Pool. |                     |

2024, Yes! Mallorca Property

Tel: +34 971 695 828

yes-mallorca-property.com

This luxury villa is located in one of the most prestigious areas in Nova Santa Ponsa, the southwestern coast of Mallorca. The land area is 1760 square meters and has a beautiful and well maintained Mediterranean garden with automatic irrigation system, a swimming pool with a relaxation and sunbathing area, a closed garage for 2 cars, guest parking, a separate barbecue area. The living area of the villa is 596 square meters and is divided into a spacious living room with access to a large terrace, a kitchen fully equipped with the latest technology, 3 spacious bedrooms with wardrobes, 2 bathrooms, a large, fully equipped gym, sauna, wine room room, separate cinema, billiard room. The most modern materials were used in the decoration, design and fittings were selected by designers with exquisite taste. A great offer for those who value quality and comfort, coziness and style. In several minutes there are several sandy beaches, as well as all the necessary infrastructure.