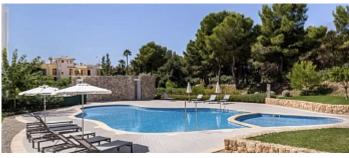

 $140 \text{ m}^2$ **Constructed area** 

Terrace

**Further features include** 

Best offer, Lift, Pool.

This luxury penthouse is located in the modern golf residence "Serenity" in Nova Santa Ponsa. The residence was built in 2018 and consists of 7 buildings with a total of 65 apartments with a spacious garden and two public swimming pools. The penthouse offers 227 m2 of built area, with 140 living area plus a fantastic 87 m2 terrace overlooking the sea. The living area is distributed between a spacious light-filled living room with dining area, a fully equipped open plan kitchen with adjoining utility room, a master bedroom with en-suite bathroom, two further bedrooms and a separate bathroom. Covered parking space is included in the sale price. Santa Ponsa is a very popular holiday destination with a beautiful sandy beach, a large number of shops, bars, restaurants, supermarkets. In contrast to the busy town, Nova Santa Ponsa is a completely residential area with several luxury residences and beautiful private villas. In the immediate surroundings you will find two marinas - Club Nautico Santa Ponsa and Port Adriano, golf courses Santa Ponsa I, II and III. Several international schools are located within 10-20 minutes by car. You can reach the center of Palma in just 25 minutes by car, and the international airport in 35 minutes. 35 minutes by car.