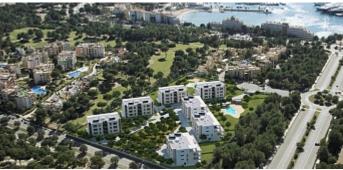

 $140 \text{ m}^2$ **Constructed area** 

Terrace

**Further features include** 

Best offer, Lift, Pool.

This luxury penthouse is located in the modern golf residence "Serenity" in Nova Santa Ponsa. The residence was built in 2018 and consists of 7 buildings with a total of 65 apartments with a spacious garden and two public swimming pools. The penthouse offers 227 m2 of built area, with 140 living area plus a fantastic 87 m2 terrace overlooking the sea. The living area is distributed between a spacious light-filled living room with dining area, a fully equipped open plan kitchen with adjoining utility room, a master bedroom with en-suite bathroom, two further bedrooms and a separate bathroom. Covered parking space is included in the sale price. Santa Ponsa is a very popular holiday destination with a beautiful sandy beach, a large number of shops, bars, restaurants, supermarkets. In contrast to the busy town, Nova Santa Ponsa is a completely residential area with several luxury residences and beautiful private villas. In the immediate surroundings you will find two marinas - Club Nautico Santa Ponsa and Port Adriano, golf courses Santa Ponsa I, II and III. Several international schools are located within 10-20 minutes by car. You can reach the center of Palma in just 25 minutes by car, and the international airport in 35 minutes. 35 minutes by car.