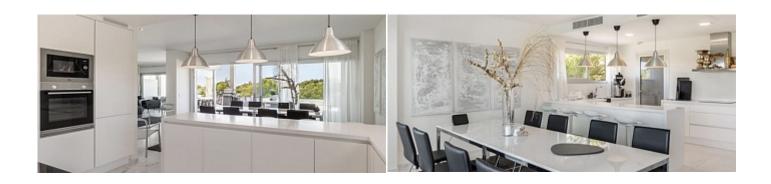

 $140 \text{ m}^2$ **Constructed area** 

Terrace

**Further features include** 

Best offer, Lift, Pool.

This luxury penthouse is located in the modern golf residence "Serenity" in Nova Santa Ponsa. The residence was built in 2018 and consists of 7 buildings with a total of 65 apartments with a spacious garden and two public swimming pools. The penthouse offers 227 m2 of built area, with 140 living area plus a fantastic 87 m2 terrace overlooking the sea. The living area is distributed between a spacious light-filled living room with dining area, a fully equipped open plan kitchen with adjoining utility room, a master bedroom with en-suite bathroom, two further bedrooms and a separate bathroom. Covered parking space is included in the sale price. Santa Ponsa is a very popular holiday destination with a beautiful sandy beach, a large number of shops, bars, restaurants, supermarkets. In contrast to the busy town, Nova Santa Ponsa is a completely residential area with several luxury residences and beautiful private villas. In the immediate surroundings you will find two marinas - Club Nautico Santa Ponsa and Port Adriano, golf courses Santa Ponsa I, II and III. Several international schools are located within 10-20 minutes by car. You can reach the center of Palma in just 25 minutes by car, and the international airport in 35 minutes. 35 minutes by car.