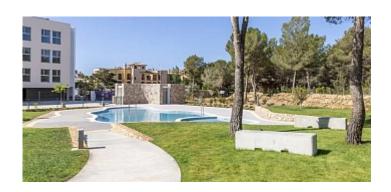

 $140 \text{ m}^2$ **Constructed area** 

Terrace

**Further features include** 

Best offer, Lift, Pool.

This luxury penthouse is located in the modern golf residence "Serenity" in Nova Santa Ponsa. The residence was built in 2018 and consists of 7 buildings with a total of 65 apartments with a spacious garden and two public swimming pools. The penthouse offers 227 m2 of built area, with 140 living area plus a fantastic 87 m2 terrace overlooking the sea. The living area is distributed between a spacious light-filled living room with dining area, a fully equipped open plan kitchen with adjoining utility room, a master bedroom with en-suite bathroom, two further bedrooms and a separate bathroom. Covered parking space is included in the sale price. Santa Ponsa is a very popular holiday destination with a beautiful sandy beach, a large number of shops, bars, restaurants, supermarkets. In contrast to the busy town, Nova Santa Ponsa is a completely residential area with several luxury residences and beautiful private villas. In the immediate surroundings you will find two marinas - Club Nautico Santa Ponsa and Port Adriano, golf courses Santa Ponsa I, II and III. Several international schools are located within 10-20 minutes by car. You can reach the center of Palma in just 25 minutes by car, and the international airport in 35 minutes. 35 minutes by car.