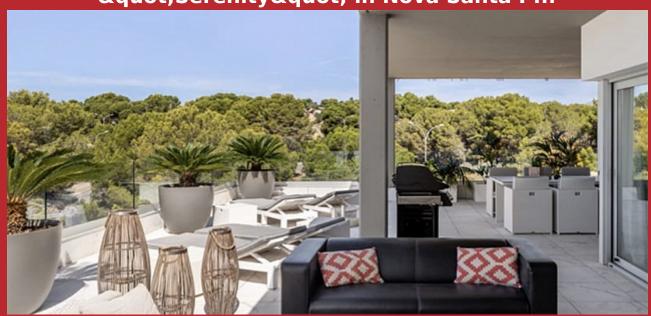

Luxury penthouse with sea views in the luxury residence "Serenity" in Nova Santa P...

**YD-2573** 

**□140m<sup>2</sup> □3 □2** 

**Penthouse** 

€1 650 000

City Santa Ponsa

Region 18887

Plot size

 $140 \text{ m}^2$ **Constructed area** 

Terrace

**Further features include** 

Best offer, Lift, Pool.

This luxury penthouse is located in the modern golf residence "Serenity" in Nova Santa Ponsa. The residence was built in 2018 and consists of 7 buildings with a total of 65 apartments with a spacious garden and two public swimming pools. The penthouse offers 227 m2 of built area, with 140 living area plus a fantastic 87 m2 terrace overlooking the sea. The living area is distributed between a spacious light-filled living room with dining area, a fully equipped open plan kitchen with adjoining utility room, a master bedroom with en-suite bathroom, two further bedrooms and a separate bathroom. Covered parking space is included in the sale price. Santa Ponsa is a very popular holiday destination with a beautiful sandy beach, a large number of shops, bars, restaurants, supermarkets. In contrast to the busy town, Nova Santa Ponsa is a completely residential area with several luxury residences and beautiful private villas. In the immediate surroundings you will find two marinas - Club Nautico Santa Ponsa and Port Adriano, golf courses Santa Ponsa I, II and III. Several international schools are located within 10-20 minutes by car. You can reach the center of Palma in just 25 minutes by car, and the international airport in 35 minutes. 35 minutes by car.