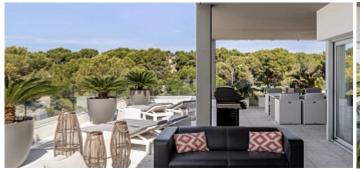

 $140 \text{ m}^2$ **Constructed area** 

Terrace

**Further features include** 

Best offer, Lift, Pool.

This luxury penthouse is located in the modern golf residence "Serenity" in Nova Santa Ponsa. The residence was built in 2018 and consists of 7 buildings with a total of 65 apartments with a spacious garden and two public swimming pools. The penthouse offers 227 m2 of built area, with 140 living area plus a fantastic 87 m2 terrace overlooking the sea. The living area is distributed between a spacious light-filled living room with dining area, a fully equipped open plan kitchen with adjoining utility room, a master bedroom with en-suite bathroom, two further bedrooms and a separate bathroom. Covered parking space is included in the sale price. Santa Ponsa is a very popular holiday destination with a beautiful sandy beach, a large number of shops, bars, restaurants, supermarkets. In contrast to the busy town, Nova Santa Ponsa is a completely residential area with several luxury residences and beautiful private villas. In the immediate surroundings you will find two marinas - Club Nautico Santa Ponsa and Port Adriano, golf courses Santa Ponsa I, II and III. Several international schools are located within 10-20 minutes by car. You can reach the center of Palma in just 25 minutes by car, and the international airport in 35 minutes. 35 minutes by car.