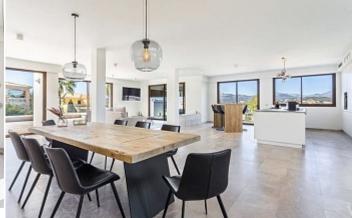

Pool.

This chic designer villa with sea views is located in one of the most prestigious locations in Santa Ponsa, the southwest coast of Mallorca. The object meets the highest architectural requirements, is made of materials of the highest quality using the most modern technologies in construction. A wonderful combination of natural stone, wood and glass will not leave anyone indifferent. The property is fully equipped with automatic air conditioning, heating, double glazed windows with panoramic glazing, heated marble floors, automatic gates, automatic irrigation system, a closed garage for 2 cars, a large pool with sea water and much more. The villa is located in one of the most prestigious and respectable areas of the island. Call or email us right now and get additional advice on this object! Do not hesitate to contact our real estate agency "YES! MALLORCA PROPERTY" with any questions about the property for any additional information and organization of a visit.