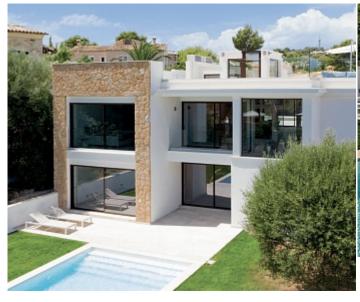

## Luxury new villa with sea views in Santa Ponsa

Tel: +34 971 695 828

**City** Santa Ponsa

Region 18887

Plot size 1003 m<sup>2</sup>

**Constructed area** 510 m<sup>2</sup>

Terrace 300 m<sup>2</sup>

**Further features include** 

Pool.

This chic designer villa with sea views is located in one of the most prestigious locations in Santa Ponsa, the southwest coast of Mallorca. The object meets the highest architectural requirements, is made of materials of the highest quality using the most modern technologies in construction. A wonderful combination of natural stone, wood and glass will not leave anyone indifferent. The property is fully equipped with automatic air conditioning, heating, double glazed windows with panoramic glazing, heated marble floors, automatic gates, automatic irrigation system, a closed garage for 2 cars, a large pool with sea water and much more. The villa is located in one of the most prestigious and respectable areas of the island. Call or email us right now and get additional advice on this object! Do not hesitate to contact our real estate agency "YES! MALLORCA PROPERTY" with any questions about the property for any additional information and organization of a visit.