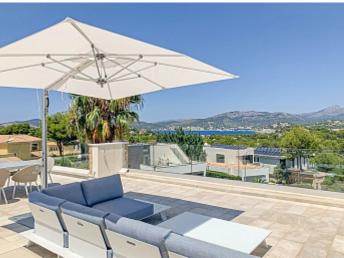

## Luxury new villa with sea views in Santa Ponsa

Tel: +34 971 695 828

**City** Santa Ponsa

Region 18887

Plot size 1003 m<sup>2</sup>

**Constructed area** 510 m<sup>2</sup>

Terrace 300 m<sup>2</sup>

**Further features include** 

Pool.

This chic designer villa with sea views is located in one of the most prestigious locations in Santa Ponsa, the southwest coast of Mallorca. The object meets the highest architectural requirements, is made of materials of the highest quality using the most modern technologies in construction. A wonderful combination of natural stone, wood and glass will not leave anyone indifferent. The property is fully equipped with automatic air conditioning, heating, double glazed windows with panoramic glazing, heated marble floors, automatic gates, automatic irrigation system, a closed garage for 2 cars, a large pool with sea water and much more. The villa is located in one of the most prestigious and respectable areas of the island. Call or email us right now and get additional advice on this object! Do not hesitate to contact our real estate agency "YES! MALLORCA PROPERTY" with any questions about the property for any additional information and organization of a visit.