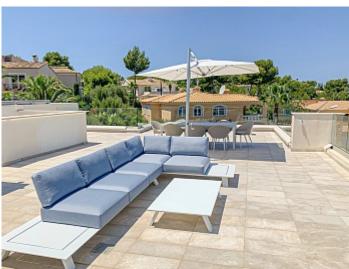

Pool.

This chic designer villa with sea views is located in one of the most prestigious locations in Santa Ponsa, the southwest coast of Mallorca. The object meets the highest architectural requirements, is made of materials of the highest quality using the most modern technologies in construction. A wonderful combination of natural stone, wood and glass will not leave anyone indifferent. The property is fully equipped with automatic air conditioning, heating, double glazed windows with panoramic glazing, heated marble floors, automatic gates, automatic irrigation system, a closed garage for 2 cars, a large pool with sea water and much more. The villa is located in one of the most prestigious and respectable areas of the island. Call or email us right now and get additional advice on this object! Do not hesitate to contact our real estate agency "YES! MALLORCA PROPERTY" with any questions about the property for any additional information and organization of a visit.