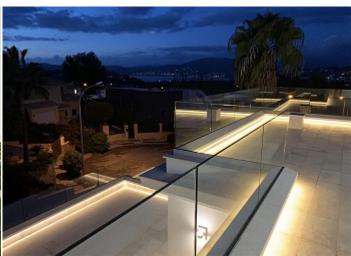

## Luxury new villa with sea views in Santa Ponsa

Tel: +34 971 695 828

**City** Santa Ponsa

Region 18887

Plot size 1003 m<sup>2</sup>

**Constructed area** 510 m<sup>2</sup>

Terrace 300 m<sup>2</sup>

**Further features include** 

Pool.

This chic designer villa with sea views is located in one of the most prestigious locations in Santa Ponsa, the southwest coast of Mallorca. The object meets the highest architectural requirements, is made of materials of the highest quality using the most modern technologies in construction. A wonderful combination of natural stone, wood and glass will not leave anyone indifferent. The property is fully equipped with automatic air conditioning, heating, double glazed windows with panoramic glazing, heated marble floors, automatic gates, automatic irrigation system, a closed garage for 2 cars, a large pool with sea water and much more. The villa is located in one of the most prestigious and respectable areas of the island. Call or email us right now and get additional advice on this object! Do not hesitate to contact our real estate agency "YES! MALLORCA PROPERTY" with any questions about the property for any additional information and organization of a visit.