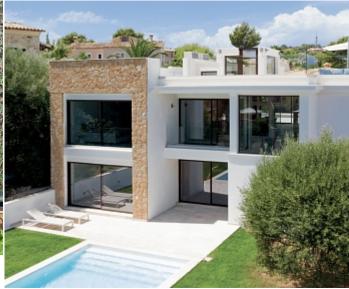

## Luxury new villa with sea views in Santa Ponsa

Tel: +34 971 695 828

**City** Santa Ponsa

Region 18887

Plot size 1003 m<sup>2</sup>

**Constructed area** 510 m<sup>2</sup>

Terrace 300 m<sup>2</sup>

**Further features include** 

Pool.

This chic designer villa with sea views is located in one of the most prestigious locations in Santa Ponsa, the southwest coast of Mallorca. The object meets the highest architectural requirements, is made of materials of the highest quality using the most modern technologies in construction. A wonderful combination of natural stone, wood and glass will not leave anyone indifferent. The property is fully equipped with automatic air conditioning, heating, double glazed windows with panoramic glazing, heated marble floors, automatic gates, automatic irrigation system, a closed garage for 2 cars, a large pool with sea water and much more. The villa is located in one of the most prestigious and respectable areas of the island. Call or email us right now and get additional advice on this object! Do not hesitate to contact our real estate agency "YES! MALLORCA PROPERTY" with any questions about the property for any additional information and organization of a visit.