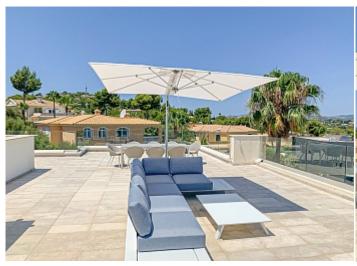

Pool.

This chic designer villa with sea views is located in one of the most prestigious locations in Santa Ponsa, the southwest coast of Mallorca. The object meets the highest architectural requirements, is made of materials of the highest quality using the most modern technologies in construction. A wonderful combination of natural stone, wood and glass will not leave anyone indifferent. The property is fully equipped with automatic air conditioning, heating, double glazed windows with panoramic glazing, heated marble floors, automatic gates, automatic irrigation system, a closed garage for 2 cars, a large pool with sea water and much more. The villa is located in one of the most prestigious and respectable areas of the island. Call or email us right now and get additional advice on this object! Do not hesitate to contact our real estate agency "YES! MALLORCA PROPERTY" with any questions about the property for any additional information and organization of a visit.