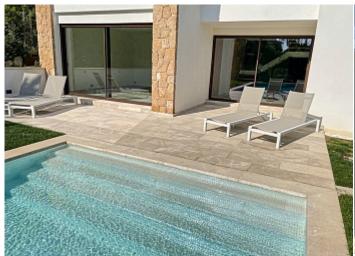

## Luxury new villa with sea views in Santa Ponsa

Tel: +34 971 695 828

**City** Santa Ponsa

Region 18887

Plot size 1003 m<sup>2</sup>

**Constructed area** 510 m<sup>2</sup>

Terrace 300 m<sup>2</sup>

**Further features include** 

Pool.

This chic designer villa with sea views is located in one of the most prestigious locations in Santa Ponsa, the southwest coast of Mallorca. The object meets the highest architectural requirements, is made of materials of the highest quality using the most modern technologies in construction. A wonderful combination of natural stone, wood and glass will not leave anyone indifferent. The property is fully equipped with automatic air conditioning, heating, double glazed windows with panoramic glazing, heated marble floors, automatic gates, automatic irrigation system, a closed garage for 2 cars, a large pool with sea water and much more. The villa is located in one of the most prestigious and respectable areas of the island. Call or email us right now and get additional advice on this object! Do not hesitate to contact our real estate agency "YES! MALLORCA PROPERTY" with any questions about the property for any additional information and organization of a visit.