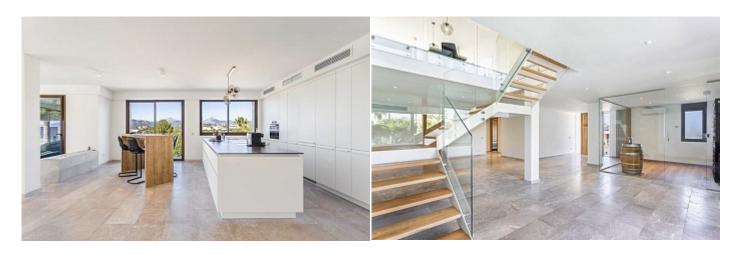

Pool.

This chic designer villa with sea views is located in one of the most prestigious locations in Santa Ponsa, the southwest coast of Mallorca. The object meets the highest architectural requirements, is made of materials of the highest quality using the most modern technologies in construction. A wonderful combination of natural stone, wood and glass will not leave anyone indifferent. The property is fully equipped with automatic air conditioning, heating, double glazed windows with panoramic glazing, heated marble floors, automatic gates, automatic irrigation system, a closed garage for 2 cars, a large pool with sea water and much more. The villa is located in one of the most prestigious and respectable areas of the island. Call or email us right now and get additional advice on this object! Do not hesitate to contact our real estate agency "YES! MALLORCA PROPERTY" with any questions about the property for any additional information and organization of a visit.