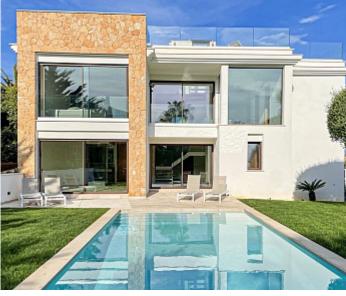

## Luxury new villa with sea views in Santa Ponsa

Tel: +34 971 695 828

**City** Santa Ponsa

Region 18887

Plot size 1003 m<sup>2</sup>

**Constructed area** 510 m<sup>2</sup>

Terrace 300 m<sup>2</sup>

**Further features include** 

Pool.

This chic designer villa with sea views is located in one of the most prestigious locations in Santa Ponsa, the southwest coast of Mallorca. The object meets the highest architectural requirements, is made of materials of the highest quality using the most modern technologies in construction. A wonderful combination of natural stone, wood and glass will not leave anyone indifferent. The property is fully equipped with automatic air conditioning, heating, double glazed windows with panoramic glazing, heated marble floors, automatic gates, automatic irrigation system, a closed garage for 2 cars, a large pool with sea water and much more. The villa is located in one of the most prestigious and respectable areas of the island. Call or email us right now and get additional advice on this object! Do not hesitate to contact our real estate agency "YES! MALLORCA PROPERTY" with any questions about the property for any additional information and organization of a visit.