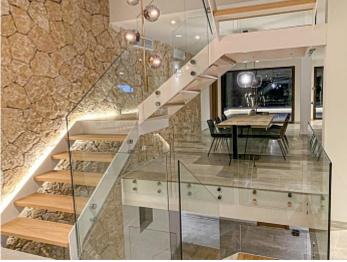

## Luxury new villa with sea views in Santa Ponsa

Tel: +34 971 695 828

**City** Santa Ponsa

Region 18887

Plot size 1003 m<sup>2</sup>

**Constructed area** 510 m<sup>2</sup>

Terrace 300 m<sup>2</sup>

**Further features include** 

Pool.

This chic designer villa with sea views is located in one of the most prestigious locations in Santa Ponsa, the southwest coast of Mallorca. The object meets the highest architectural requirements, is made of materials of the highest quality using the most modern technologies in construction. A wonderful combination of natural stone, wood and glass will not leave anyone indifferent. The property is fully equipped with automatic air conditioning, heating, double glazed windows with panoramic glazing, heated marble floors, automatic gates, automatic irrigation system, a closed garage for 2 cars, a large pool with sea water and much more. The villa is located in one of the most prestigious and respectable areas of the island. Call or email us right now and get additional advice on this object! Do not hesitate to contact our real estate agency "YES! MALLORCA PROPERTY" with any questions about the property for any additional information and organization of a visit.