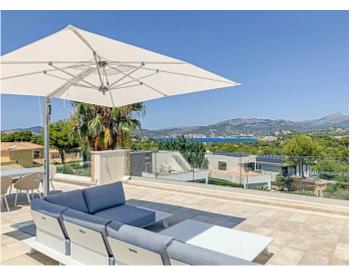

## Luxury new villa with sea views in Santa Ponsa

Tel: +34 971 695 828

**City** Santa Ponsa

Region 18887

Plot size 1003 m<sup>2</sup>

**Constructed area** 510 m<sup>2</sup>

Terrace 300 m<sup>2</sup>

**Further features include** 

Pool.

This chic designer villa with sea views is located in one of the most prestigious locations in Santa Ponsa, the southwest coast of Mallorca. The object meets the highest architectural requirements, is made of materials of the highest quality using the most modern technologies in construction. A wonderful combination of natural stone, wood and glass will not leave anyone indifferent. The property is fully equipped with automatic air conditioning, heating, double glazed windows with panoramic glazing, heated marble floors, automatic gates, automatic irrigation system, a closed garage for 2 cars, a large pool with sea water and much more. The villa is located in one of the most prestigious and respectable areas of the island. Call or email us right now and get additional advice on this object! Do not hesitate to contact our real estate agency "YES! MALLORCA PROPERTY" with any questions about the property for any additional information and organization of a visit.