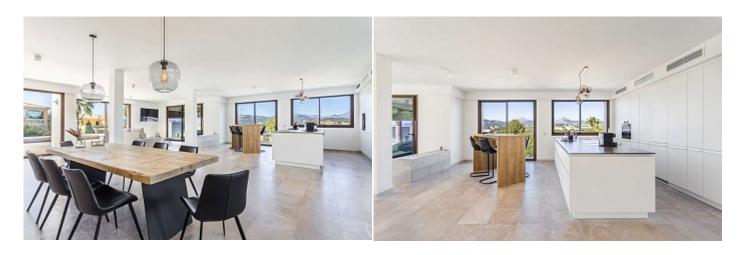

Pool.

This chic designer villa with sea views is located in one of the most prestigious locations in Santa Ponsa, the southwest coast of Mallorca. The object meets the highest architectural requirements, is made of materials of the highest quality using the most modern technologies in construction. A wonderful combination of natural stone, wood and glass will not leave anyone indifferent. The property is fully equipped with automatic air conditioning, heating, double glazed windows with panoramic glazing, heated marble floors, automatic gates, automatic irrigation system, a closed garage for 2 cars, a large pool with sea water and much more. The villa is located in one of the most prestigious and respectable areas of the island. Call or email us right now and get additional advice on this object! Do not hesitate to contact our real estate agency "YES! MALLORCA PROPERTY" with any questions about the property for any additional information and organization of a visit.