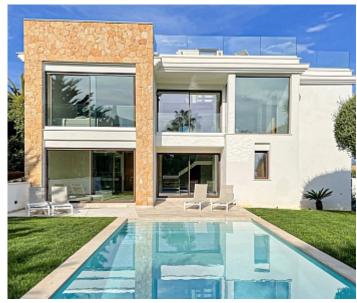

## Luxury new villa with sea views in Santa Ponsa

Tel: +34 971 695 828

**City** Santa Ponsa

Region 18887

Plot size 1003 m<sup>2</sup>

**Constructed area** 510 m<sup>2</sup>

Terrace 300 m<sup>2</sup>

**Further features include** 

Pool.

This chic designer villa with sea views is located in one of the most prestigious locations in Santa Ponsa, the southwest coast of Mallorca. The object meets the highest architectural requirements, is made of materials of the highest quality using the most modern technologies in construction. A wonderful combination of natural stone, wood and glass will not leave anyone indifferent. The property is fully equipped with automatic air conditioning, heating, double glazed windows with panoramic glazing, heated marble floors, automatic gates, automatic irrigation system, a closed garage for 2 cars, a large pool with sea water and much more. The villa is located in one of the most prestigious and respectable areas of the island. Call or email us right now and get additional advice on this object! Do not hesitate to contact our real estate agency "YES! MALLORCA PROPERTY" with any questions about the property for any additional information and organization of a visit.