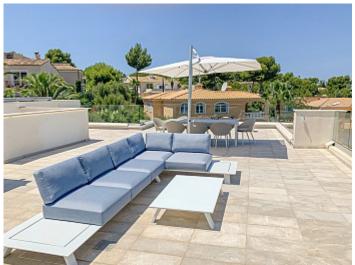

## Luxury new villa with sea views in Santa Ponsa

Tel: +34 971 695 828

**City** Santa Ponsa

Region 18887

Plot size 1003 m<sup>2</sup>

**Constructed area** 510 m<sup>2</sup>

Terrace 300 m<sup>2</sup>

**Further features include** 

Pool.

This chic designer villa with sea views is located in one of the most prestigious locations in Santa Ponsa, the southwest coast of Mallorca. The object meets the highest architectural requirements, is made of materials of the highest quality using the most modern technologies in construction. A wonderful combination of natural stone, wood and glass will not leave anyone indifferent. The property is fully equipped with automatic air conditioning, heating, double glazed windows with panoramic glazing, heated marble floors, automatic gates, automatic irrigation system, a closed garage for 2 cars, a large pool with sea water and much more. The villa is located in one of the most prestigious and respectable areas of the island. Call or email us right now and get additional advice on this object! Do not hesitate to contact our real estate agency "YES! MALLORCA PROPERTY" with any questions about the property for any additional information and organization of a visit.