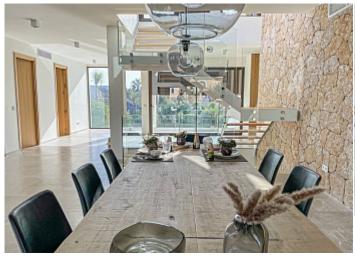

## Luxury new villa with sea views in Santa Ponsa

Tel: +34 971 695 828

**City** Santa Ponsa

Region 18887

Plot size 1003 m<sup>2</sup>

**Constructed area** 510 m<sup>2</sup>

Terrace 300 m<sup>2</sup>

**Further features include** 

Pool.

This chic designer villa with sea views is located in one of the most prestigious locations in Santa Ponsa, the southwest coast of Mallorca. The object meets the highest architectural requirements, is made of materials of the highest quality using the most modern technologies in construction. A wonderful combination of natural stone, wood and glass will not leave anyone indifferent. The property is fully equipped with automatic air conditioning, heating, double glazed windows with panoramic glazing, heated marble floors, automatic gates, automatic irrigation system, a closed garage for 2 cars, a large pool with sea water and much more. The villa is located in one of the most prestigious and respectable areas of the island. Call or email us right now and get additional advice on this object! Do not hesitate to contact our real estate agency "YES! MALLORCA PROPERTY" with any questions about the property for any additional information and organization of a visit.