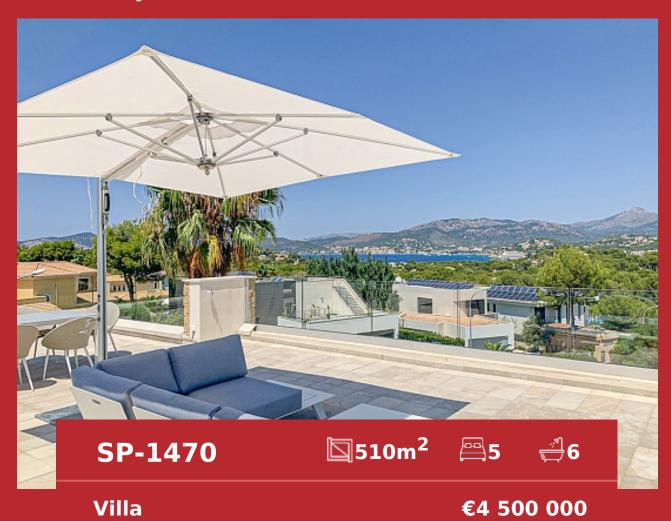

## Luxury new villa with sea views in Santa Ponsa

Tel: +34 971 695 828

**City** Santa Ponsa

Region 18887

Plot size 1003 m<sup>2</sup>

**Constructed area** 510 m<sup>2</sup>

Terrace 300 m<sup>2</sup>

**Further features include** 

Pool.

This chic designer villa with sea views is located in one of the most prestigious locations in Santa Ponsa, the southwest coast of Mallorca. The object meets the highest architectural requirements, is made of materials of the highest quality using the most modern technologies in construction. A wonderful combination of natural stone, wood and glass will not leave anyone indifferent. The property is fully equipped with automatic air conditioning, heating, double glazed windows with panoramic glazing, heated marble floors, automatic gates, automatic irrigation system, a closed garage for 2 cars, a large pool with sea water and much more. The villa is located in one of the most prestigious and respectable areas of the island. Call or email us right now and get additional advice on this object! Do not hesitate to contact our real estate agency "YES! MALLORCA PROPERTY" with any questions about the property for any additional information and organization of a visit.