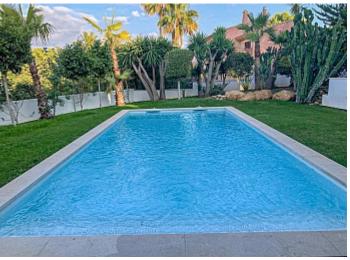

Pool.

This chic designer villa with sea views is located in one of the most prestigious locations in Santa Ponsa, the southwest coast of Mallorca. The object meets the highest architectural requirements, is made of materials of the highest quality using the most modern technologies in construction. A wonderful combination of natural stone, wood and glass will not leave anyone indifferent. The property is fully equipped with automatic air conditioning, heating, double glazed windows with panoramic glazing, heated marble floors, automatic gates, automatic irrigation system, a closed garage for 2 cars, a large pool with sea water and much more. The villa is located in one of the most prestigious and respectable areas of the island. Call or email us right now and get additional advice on this object! Do not hesitate to contact our real estate agency "YES! MALLORCA PROPERTY" with any questions about the property for any additional information and organization of a visit.