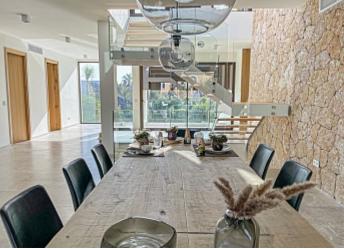

Pool.

This chic designer villa with sea views is located in one of the most prestigious locations in Santa Ponsa, the southwest coast of Mallorca. The object meets the highest architectural requirements, is made of materials of the highest quality using the most modern technologies in construction. A wonderful combination of natural stone, wood and glass will not leave anyone indifferent. The property is fully equipped with automatic air conditioning, heating, double glazed windows with panoramic glazing, heated marble floors, automatic gates, automatic irrigation system, a closed garage for 2 cars, a large pool with sea water and much more. The villa is located in one of the most prestigious and respectable areas of the island. Call or email us right now and get additional advice on this object! Do not hesitate to contact our real estate agency "YES! MALLORCA PROPERTY" with any questions about the property for any additional information and organization of a visit.