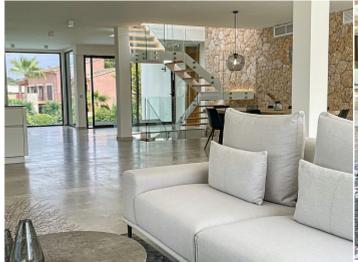

## Luxury new villa with sea views in Santa Ponsa

Tel: +34 971 695 828

**City** Santa Ponsa

Region 18887

Plot size 1003 m<sup>2</sup>

**Constructed area** 510 m<sup>2</sup>

Terrace 300 m<sup>2</sup>

**Further features include** 

Pool.

This chic designer villa with sea views is located in one of the most prestigious locations in Santa Ponsa, the southwest coast of Mallorca. The object meets the highest architectural requirements, is made of materials of the highest quality using the most modern technologies in construction. A wonderful combination of natural stone, wood and glass will not leave anyone indifferent. The property is fully equipped with automatic air conditioning, heating, double glazed windows with panoramic glazing, heated marble floors, automatic gates, automatic irrigation system, a closed garage for 2 cars, a large pool with sea water and much more. The villa is located in one of the most prestigious and respectable areas of the island. Call or email us right now and get additional advice on this object! Do not hesitate to contact our real estate agency "YES! MALLORCA PROPERTY" with any questions about the property for any additional information and organization of a visit.