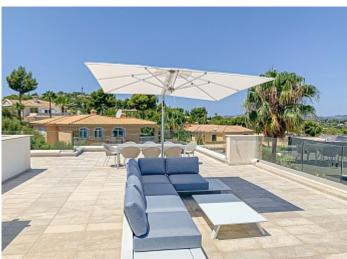

## Luxury new villa with sea views in Santa Ponsa

Tel: +34 971 695 828

**City** Santa Ponsa

Region 18887

Plot size 1003 m<sup>2</sup>

**Constructed area** 510 m<sup>2</sup>

Terrace 300 m<sup>2</sup>

**Further features include** 

Pool.

This chic designer villa with sea views is located in one of the most prestigious locations in Santa Ponsa, the southwest coast of Mallorca. The object meets the highest architectural requirements, is made of materials of the highest quality using the most modern technologies in construction. A wonderful combination of natural stone, wood and glass will not leave anyone indifferent. The property is fully equipped with automatic air conditioning, heating, double glazed windows with panoramic glazing, heated marble floors, automatic gates, automatic irrigation system, a closed garage for 2 cars, a large pool with sea water and much more. The villa is located in one of the most prestigious and respectable areas of the island. Call or email us right now and get additional advice on this object! Do not hesitate to contact our real estate agency "YES! MALLORCA PROPERTY" with any questions about the property for any additional information and organization of a visit.