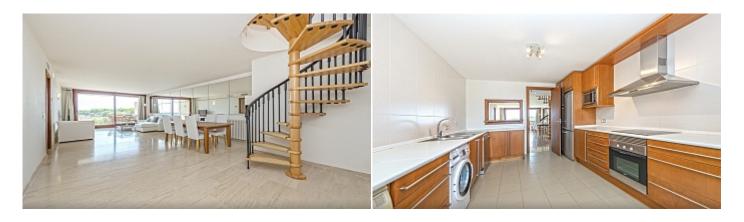

158 m<sup>2</sup> **Constructed area** 

 $103 \text{ m}^2$ Terrace

**Further features include** 

Lift, Pool.

This luxurious penthouse with panoramic sea views is located in an exclusive residence in Sol de Mallorca, on the southwest coast of Mallorca. The living area of this penthouse is divided into a spacious living room with a dining area, a separate kitchen equipped with all the necessary modern appliances, 2 spacious and bright bedrooms with access to a terrace, each of which has an individual bathroom. The penthouse has access to a private outdoor terrace with fantastic panoramic sea views. The property is equipped with automatic air conditioning, central heating, marble floors, a private underground parking garage, storage room. This luxury residence offers some of the most beautiful gardens on the island, infiniti pools and direct access to the sea. Call or email us right now and get additional advice on this object! Do not hesitate to contact our real estate agency "YES! MALLORCA PROPERTY" with any questions about the property for any additional information and organization of a visit!