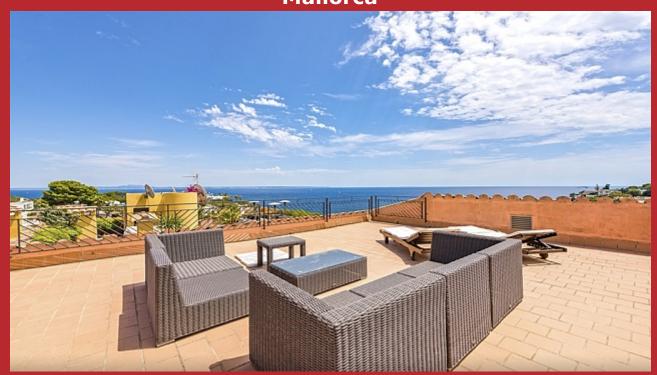

## Luxurious penthouse with panoramic sea views in Sol de **Mallorca**

**SD-1436** 

 $\square$  158m<sup>2</sup>  $\square$  2

**Penthouse** 

€1 440 000

City Sol de Mallorca

Region 18887

Plot size

158 m<sup>2</sup> **Constructed area** 

 $103 \text{ m}^2$ Terrace

**Further features include** 

Lift, Pool.

This luxurious penthouse with panoramic sea views is located in an exclusive residence in Sol de Mallorca, on the southwest coast of Mallorca. The living area of this penthouse is divided into a spacious living room with a dining area, a separate kitchen equipped with all the necessary modern appliances, 2 spacious and bright bedrooms with access to a terrace, each of which has an individual bathroom. The penthouse has access to a private outdoor terrace with fantastic panoramic sea views. The property is equipped with automatic air conditioning, central heating, marble floors, a private underground parking garage, storage room. This luxury residence offers some of the most beautiful gardens on the island, infiniti pools and direct access to the sea. Call or email us right now and get additional advice on this object! Do not hesitate to contact our real estate agency "YES! MALLORCA PROPERTY" with any questions about the property for any additional information and organization of a visit!