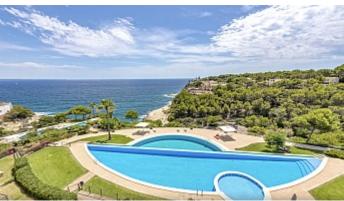

158 m<sup>2</sup> **Constructed area** 

 $103 \text{ m}^2$ Terrace

**Further features include** 

Lift, Pool.

This luxurious penthouse with panoramic sea views is located in an exclusive residence in Sol de Mallorca, on the southwest coast of Mallorca. The living area of this penthouse is divided into a spacious living room with a dining area, a separate kitchen equipped with all the necessary modern appliances, 2 spacious and bright bedrooms with access to a terrace, each of which has an individual bathroom. The penthouse has access to a private outdoor terrace with fantastic panoramic sea views. The property is equipped with automatic air conditioning, central heating, marble floors, a private underground parking garage, storage room. This luxury residence offers some of the most beautiful gardens on the island, infiniti pools and direct access to the sea. Call or email us right now and get additional advice on this object! Do not hesitate to contact our real estate agency "YES! MALLORCA PROPERTY" with any questions about the property for any additional information and organization of a visit!