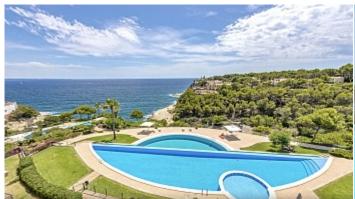

158 m<sup>2</sup> **Constructed area** 

 $103 \text{ m}^2$ Terrace

**Further features include** 

Lift, Pool.

This luxurious penthouse with panoramic sea views is located in an exclusive residence in Sol de Mallorca, on the southwest coast of Mallorca. The living area of this penthouse is divided into a spacious living room with a dining area, a separate kitchen equipped with all the necessary modern appliances, 2 spacious and bright bedrooms with access to a terrace, each of which has an individual bathroom. The penthouse has access to a private outdoor terrace with fantastic panoramic sea views. The property is equipped with automatic air conditioning, central heating, marble floors, a private underground parking garage, storage room. This luxury residence offers some of the most beautiful gardens on the island, infiniti pools and direct access to the sea. Call or email us right now and get additional advice on this object! Do not hesitate to contact our real estate agency "YES! MALLORCA PROPERTY" with any questions about the property for any additional information and organization of a visit!