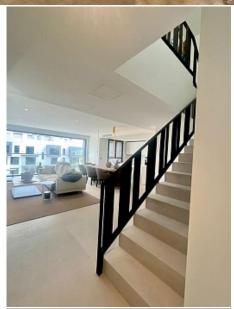

## **Further features include**

Newly Built, Best offer, Lift, Pool.

Brand new modern penthouse in a popular new complex in the center of Palma. The penthouse has 189 sqm of living space which includes a spacious living room with dining area, open plan kitchen, 3 bedrooms and 3 bathrooms. There is direct access to the outdoor terrace with seating area and swimming pool, which offers a beautiful panoramic view of Palma and partial sea views. The apartment has a garage in the underground parking of the residence. Additional features include heated marble floors, double glazing, Miele appliances, and more. Call or write to us right now and get additional advice on this object! Feel free to contact our real estate agency "YES! MALLORCA PROPERTY" with any questions about the property for any additional information and organization of a visit.