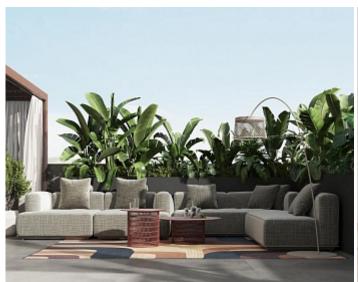

## **Further features include**

Newly Built, Best offer, Lift, Pool.

Brand new modern penthouse in a popular new complex in the center of Palma. The penthouse has 189 sqm of living space which includes a spacious living room with dining area, open plan kitchen, 3 bedrooms and 3 bathrooms. There is direct access to the outdoor terrace with seating area and swimming pool, which offers a beautiful panoramic view of Palma and partial sea views. The apartment has a garage in the underground parking of the residence. Additional features include heated marble floors, double glazing, Miele appliances, and more. Call or write to us right now and get additional advice on this object! Feel free to contact our real estate agency "YES! MALLORCA PROPERTY" with any questions about the property for any additional information and organization of a visit.