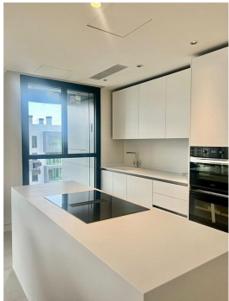

## **Further features include**

Newly Built, Best offer, Lift, Pool.

Brand new modern penthouse in a popular new complex in the center of Palma. The penthouse has 189 sqm of living space which includes a spacious living room with dining area, open plan kitchen, 3 bedrooms and 3 bathrooms. There is direct access to the outdoor terrace with seating area and swimming pool, which offers a beautiful panoramic view of Palma and partial sea views. The apartment has a garage in the underground parking of the residence. Additional features include heated marble floors, double glazing, Miele appliances, and more. Call or write to us right now and get additional advice on this object! Feel free to contact our real estate agency "YES! MALLORCA PROPERTY" with any questions about the property for any additional information and organization of a visit.