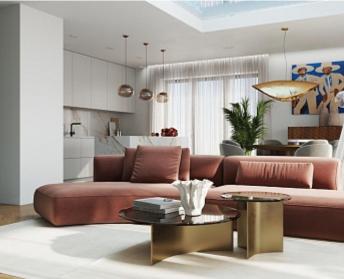

## **Further features include**

Newly Built, Best offer, Lift, Pool.

Brand new modern penthouse in a popular new complex in the center of Palma. The penthouse has 189 sqm of living space which includes a spacious living room with dining area, open plan kitchen, 3 bedrooms and 3 bathrooms. There is direct access to the outdoor terrace with seating area and swimming pool, which offers a beautiful panoramic view of Palma and partial sea views. The apartment has a garage in the underground parking of the residence. Additional features include heated marble floors, double glazing, Miele appliances, and more. Call or write to us right now and get additional advice on this object! Feel free to contact our real estate agency "YES! MALLORCA PROPERTY" with any questions about the property for any additional information and organization of a visit.