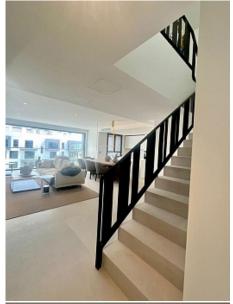

## **Further features include**

Newly Built, Best offer, Lift, Pool.

Brand new modern penthouse in a popular new complex in the center of Palma. The penthouse has 189 sqm of living space which includes a spacious living room with dining area, open plan kitchen, 3 bedrooms and 3 bathrooms. There is direct access to the outdoor terrace with seating area and swimming pool, which offers a beautiful panoramic view of Palma and partial sea views. The apartment has a garage in the underground parking of the residence. Additional features include heated marble floors, double glazing, Miele appliances, and more. Call or write to us right now and get additional advice on this object! Feel free to contact our real estate agency "YES! MALLORCA PROPERTY" with any questions about the property for any additional information and organization of a visit.