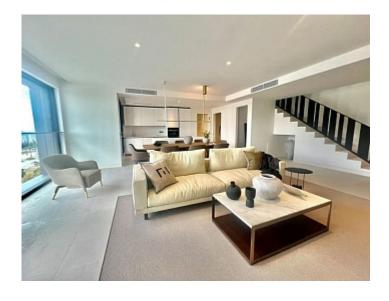

## **Further features include**

Newly Built, Best offer, Lift, Pool.

Brand new modern penthouse in a popular new complex in the center of Palma. The penthouse has 189 sqm of living space which includes a spacious living room with dining area, open plan kitchen, 3 bedrooms and 3 bathrooms. There is direct access to the outdoor terrace with seating area and swimming pool, which offers a beautiful panoramic view of Palma and partial sea views. The apartment has a garage in the underground parking of the residence. Additional features include heated marble floors, double glazing, Miele appliances, and more. Call or write to us right now and get additional advice on this object! Feel free to contact our real estate agency "YES! MALLORCA PROPERTY" with any questions about the property for any additional information and organization of a visit.