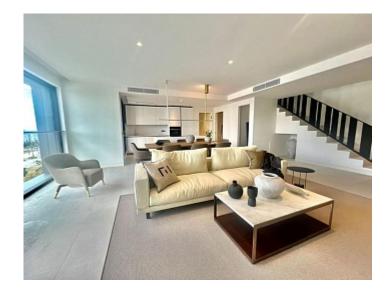

## **Further features include**

Newly Built, Best offer, Lift, Pool.

Brand new modern penthouse in a popular new complex in the center of Palma. The penthouse has 189 sqm of living space which includes a spacious living room with dining area, open plan kitchen, 3 bedrooms and 3 bathrooms. There is direct access to the outdoor terrace with seating area and swimming pool, which offers a beautiful panoramic view of Palma and partial sea views. The apartment has a garage in the underground parking of the residence. Additional features include heated marble floors, double glazing, Miele appliances, and more. Call or write to us right now and get additional advice on this object! Feel free to contact our real estate agency "YES! MALLORCA PROPERTY" with any questions about the property for any additional information and organization of a visit.