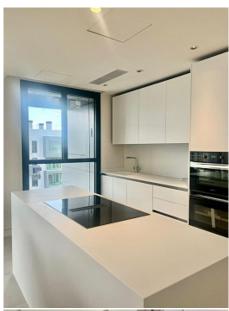

## **Further features include**

Newly Built, Best offer, Lift, Pool.

Brand new modern penthouse in a popular new complex in the center of Palma. The penthouse has 189 sqm of living space which includes a spacious living room with dining area, open plan kitchen, 3 bedrooms and 3 bathrooms. There is direct access to the outdoor terrace with seating area and swimming pool, which offers a beautiful panoramic view of Palma and partial sea views. The apartment has a garage in the underground parking of the residence. Additional features include heated marble floors, double glazing, Miele appliances, and more. Call or write to us right now and get additional advice on this object! Feel free to contact our real estate agency "YES! MALLORCA PROPERTY" with any questions about the property for any additional information and organization of a visit.