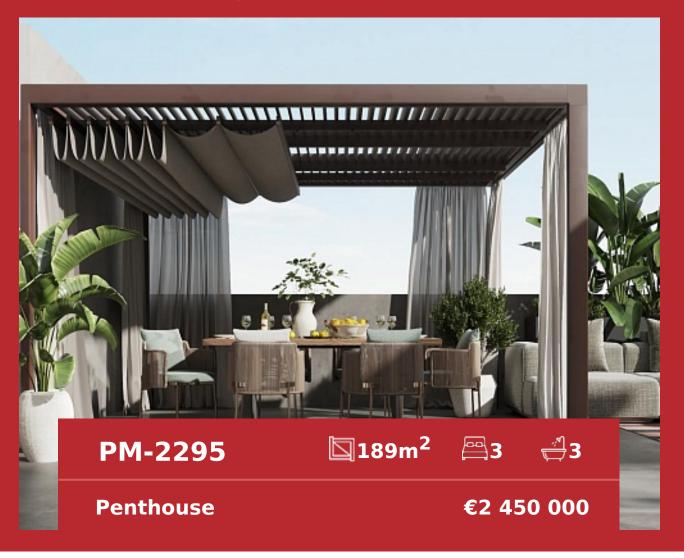

## Luxurious new penthouse in the center of Palma

Tel: +34 971 695 828

**City** Palma

Region 18882

Plot size -

**Constructed area** 189 m<sup>2</sup>

Terrace -

## **Further features include**

Newly Built, Best offer, Lift, Pool.

Brand new modern penthouse in a popular new complex in the center of Palma. The penthouse has 189 sqm of living space which includes a spacious living room with dining area, open plan kitchen, 3 bedrooms and 3 bathrooms. There is direct access to the outdoor terrace with seating area and swimming pool, which offers a beautiful panoramic view of Palma and partial sea views. The apartment has a garage in the underground parking of the residence. Additional features include heated marble floors, double glazing, Miele appliances, and more. Call or write to us right now and get additional advice on this object! Feel free to contact our real estate agency "YES! MALLORCA PROPERTY" with any questions about the property for any additional information and organization of a visit.