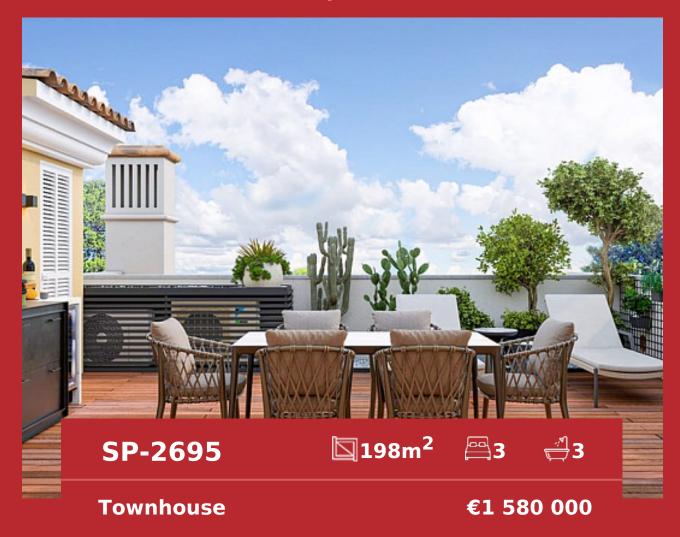

## Luxurious exclusive luxury townhouse in Santa Ponsa

| City                     | Santa Ponsa        |
|--------------------------|--------------------|
| Region                   | 18887              |
| Plot size                | 350 m <sup>2</sup> |
| Constructed area         | 198 m <sup>2</sup> |
| Terrace                  | 43 m <sup>2</sup>  |
| Further features include |                    |

2024, Yes! Mallorca Property

Exclusive objects, Best offer, Pool.

Tel: +34 971 695 828

yes-mallorca-property.com

This luxurious, fully renovated luxury townhouse is located in one of the popular residences, a few minutes walk from the beach in Santa Ponsa. The townhouse has its own garden with a perfect English lawn and direct access from the garden to the communal pools. The property has a level and direct access from the house to the underground garage. On the first level there is a spacious living room with direct access to the open terrace with access to the garden, a dining area and a separate, fully equipped kitchen, as well as a guest toilet. On the second level there are 3 bedrooms, the master bedroom has an individual bathroom and wardrobes. From this level there is direct access by stairs to a beautiful, wooden-finished open terrace, which offers beautiful views. The property has been renovated to the highest quality, only the best Miele appliances have been installed, attention to every detail has been paid. The property has 2 places in the underground garage and also includes an additional parking space in the open parking on the territory of the residence. All necessary infrastructure is within walking distance. Contact us to arrange a visit as this is one of the best deals available today!