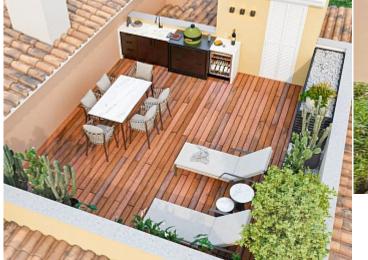

2024, Yes! Mallorca Property

Exclusive objects, Best offer, Pool.

Tel: +34 971 695 828

yes-mallorca-property.com

This luxurious, fully renovated luxury townhouse is located in one of the popular residences, a few minutes walk from the beach in Santa Ponsa. The townhouse has its own garden with a perfect English lawn and direct access from the garden to the communal pools. The property has a level and direct access from the house to the underground garage. On the first level there is a spacious living room with direct access to the open terrace with access to the garden, a dining area and a separate, fully equipped kitchen, as well as a guest toilet. On the second level there are 3 bedrooms, the master bedroom has an individual bathroom and wardrobes. From this level there is direct access by stairs to a beautiful, wooden-finished open terrace, which offers beautiful views. The property has been renovated to the highest quality, only the best Miele appliances have been installed, attention to every detail has been paid. The property has 2 places in the underground garage and also includes an additional parking space in the open parking on the territory of the residence. All necessary infrastructure is within walking distance. Contact us to arrange a visit as this is one of the best deals available today!