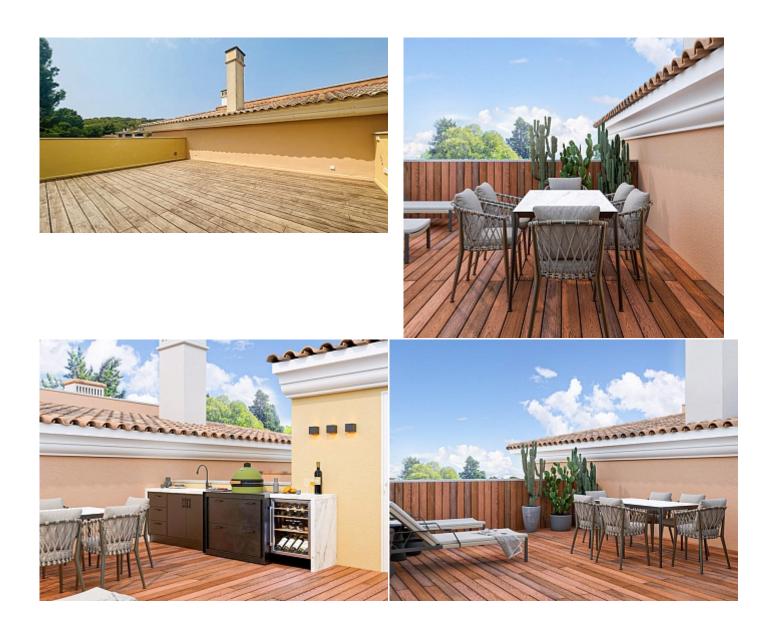

2024, Yes! Mallorca Property

Exclusive objects, Best offer, Pool.

Tel: +34 971 695 828

yes-mallorca-property.com

This luxurious, fully renovated luxury townhouse is located in one of the popular residences, a few minutes walk from the beach in Santa Ponsa. The townhouse has its own garden with a perfect English lawn and direct access from the garden to the communal pools. The property has a level and direct access from the house to the underground garage. On the first level there is a spacious living room with direct access to the open terrace with access to the garden, a dining area and a separate, fully equipped kitchen, as well as a guest toilet. On the second level there are 3 bedrooms, the master bedroom has an individual bathroom and wardrobes. From this level there is direct access by stairs to a beautiful, wooden-finished open terrace, which offers beautiful views. The property has been renovated to the highest quality, only the best Miele appliances have been installed, attention to every detail has been paid. The property has 2 places in the underground garage and also includes an additional parking space in the open parking on the territory of the residence. All necessary infrastructure is within walking distance. Contact us to arrange a visit as this is one of the best deals available today!