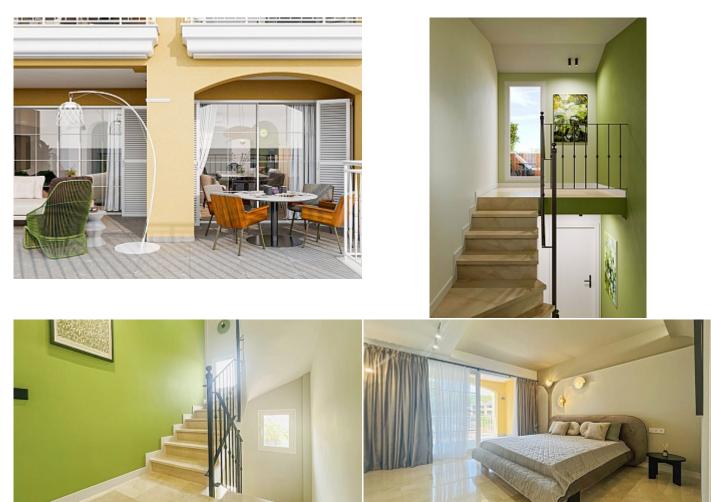

2024, Yes! Mallorca Property

Exclusive objects, Best offer, Pool.

Tel: +34 971 695 828

yes-mallorca-property.com

This luxurious, fully renovated luxury townhouse is located in one of the popular residences, a few minutes walk from the beach in Santa Ponsa. The townhouse has its own garden with a perfect English lawn and direct access from the garden to the communal pools. The property has a level and direct access from the house to the underground garage. On the first level there is a spacious living room with direct access to the open terrace with access to the garden, a dining area and a separate, fully equipped kitchen, as well as a guest toilet. On the second level there are 3 bedrooms, the master bedroom has an individual bathroom and wardrobes. From this level there is direct access by stairs to a beautiful, wooden-finished open terrace, which offers beautiful views. The property has been renovated to the highest quality, only the best Miele appliances have been installed, attention to every detail has been paid. The property has 2 places in the underground garage and also includes an additional parking space in the open parking on the territory of the residence. All necessary infrastructure is within walking distance. Contact us to arrange a visit as this is one of the best deals available today!