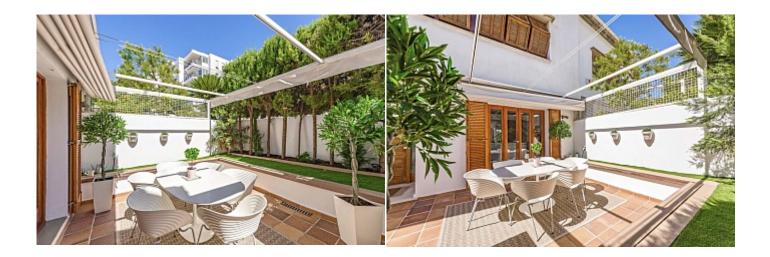

## Lovely sea view townhouse in Bonanova, Palma

Townhouse

€795 000

2024, Yes! Mallorca Property

Tel: +34 971 695 828

yes-mallorca-property.com

This beautiful townhouse with sea views is located in one of the coastal areas in Bonanova, Palma. The living area of the house is 250 square meters and has a spacious and bright living room with fireplace, a dining area and direct access to the open terrace with sea views, a separate kitchen equipped with all necessary appliances, 6 bedrooms with wardrobes, 3 bathrooms, lower terrace with patio. The house has a small well-kept Mediterranean garden, a barbecue area with a summer dining area. The house is fully equipped with air conditioning and heating. There is 1 parking space in the closed territory of the residence. The residence also has swimming pools and a large garden. All necessary infrastructure is within walking distance.