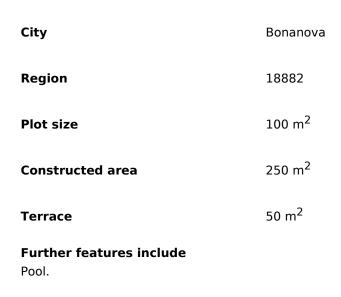

## Lovely sea view townhouse in Bonanova, Palma

Townhouse

€795 000

2024, Yes! Mallorca Property

Tel: +34 971 695 828

yes-mallorca-property.com

This beautiful townhouse with sea views is located in one of the coastal areas in Bonanova, Palma. The living area of the house is 250 square meters and has a spacious and bright living room with fireplace, a dining area and direct access to the open terrace with sea views, a separate kitchen equipped with all necessary appliances, 6 bedrooms with wardrobes, 3 bathrooms, lower terrace with patio. The house has a small well-kept Mediterranean garden, a barbecue area with a summer dining area. The house is fully equipped with air conditioning and heating. There is 1 parking space in the closed territory of the residence. The residence also has swimming pools and a large garden. All necessary infrastructure is within walking distance.