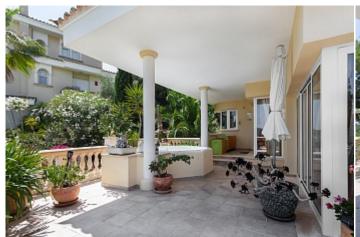

 $50 \text{ m}^2$ Terrace

**Further features include** 

Pool.

This wonderful penthouse with panoramic sea views is located in one of the cozy quiet areas in Costa de la Calma, the southwest coast of the island of Mallorca. The living area of the penthouse is 163 square meters and offers a spacious living room with dining area and direct access to the open terrace with panoramic sea views, a spacious kitchen equipped with all necessary appliances, 2 bedrooms with wardrobes, 2 bathrooms. The penthouse is located in a private residence, which also has a swimming pool and a beautifully maintained garden. The apartment has an individual parking space in the residence. In a few minutes by car, there is all the infrastructure necessary for comfortable living, shops, bars and restaurants, banks, pharmacies, public transport, several beautiful sandy beaches.