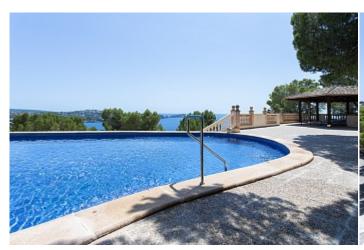

 $50 \text{ m}^2$ Terrace

**Further features include** 

Pool.

This wonderful penthouse with panoramic sea views is located in one of the cozy quiet areas in Costa de la Calma, the southwest coast of the island of Mallorca. The living area of the penthouse is 163 square meters and offers a spacious living room with dining area and direct access to the open terrace with panoramic sea views, a spacious kitchen equipped with all necessary appliances, 2 bedrooms with wardrobes, 2 bathrooms. The penthouse is located in a private residence, which also has a swimming pool and a beautifully maintained garden. The apartment has an individual parking space in the residence. In a few minutes by car, there is all the infrastructure necessary for comfortable living, shops, bars and restaurants, banks, pharmacies, public transport, several beautiful sandy beaches.