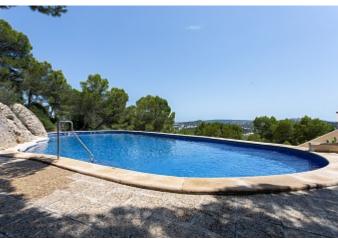

 $50 \text{ m}^2$ Terrace

**Further features include** 

Pool.

This wonderful penthouse with panoramic sea views is located in one of the cozy quiet areas in Costa de la Calma, the southwest coast of the island of Mallorca. The living area of the penthouse is 163 square meters and offers a spacious living room with dining area and direct access to the open terrace with panoramic sea views, a spacious kitchen equipped with all necessary appliances, 2 bedrooms with wardrobes, 2 bathrooms. The penthouse is located in a private residence, which also has a swimming pool and a beautifully maintained garden. The apartment has an individual parking space in the residence. In a few minutes by car, there is all the infrastructure necessary for comfortable living, shops, bars and restaurants, banks, pharmacies, public transport, several beautiful sandy beaches.