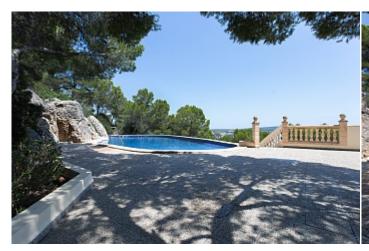

 $50 \text{ m}^2$ Terrace

**Further features include** 

Pool.

This wonderful penthouse with panoramic sea views is located in one of the cozy quiet areas in Costa de la Calma, the southwest coast of the island of Mallorca. The living area of the penthouse is 163 square meters and offers a spacious living room with dining area and direct access to the open terrace with panoramic sea views, a spacious kitchen equipped with all necessary appliances, 2 bedrooms with wardrobes, 2 bathrooms. The penthouse is located in a private residence, which also has a swimming pool and a beautifully maintained garden. The apartment has an individual parking space in the residence. In a few minutes by car, there is all the infrastructure necessary for comfortable living, shops, bars and restaurants, banks, pharmacies, public transport, several beautiful sandy beaches.