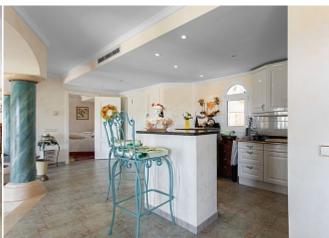

 $50 \text{ m}^2$ Terrace

**Further features include** 

Pool.

This wonderful penthouse with panoramic sea views is located in one of the cozy quiet areas in Costa de la Calma, the southwest coast of the island of Mallorca. The living area of the penthouse is 163 square meters and offers a spacious living room with dining area and direct access to the open terrace with panoramic sea views, a spacious kitchen equipped with all necessary appliances, 2 bedrooms with wardrobes, 2 bathrooms. The penthouse is located in a private residence, which also has a swimming pool and a beautifully maintained garden. The apartment has an individual parking space in the residence. In a few minutes by car, there is all the infrastructure necessary for comfortable living, shops, bars and restaurants, banks, pharmacies, public transport, several beautiful sandy beaches.