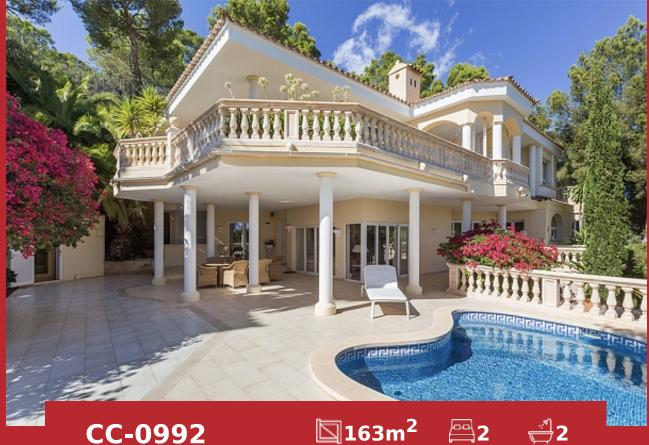

## Lovely penthouse with panoramic sea views in Costa de la **Calma**

**CC-0992** 

**Penthouse** 

€1 056 000

City Costa de la Calma

Region 18887

Plot size

 $163 \text{ m}^2$ **Constructed area** 

 $50 \text{ m}^2$ Terrace

**Further features include** 

Pool.

This wonderful penthouse with panoramic sea views is located in one of the cozy quiet areas in Costa de la Calma, the southwest coast of the island of Mallorca. The living area of the penthouse is 163 square meters and offers a spacious living room with dining area and direct access to the open terrace with panoramic sea views, a spacious kitchen equipped with all necessary appliances, 2 bedrooms with wardrobes, 2 bathrooms. The penthouse is located in a private residence, which also has a swimming pool and a beautifully maintained garden. The apartment has an individual parking space in the residence. In a few minutes by car, there is all the infrastructure necessary for comfortable living, shops, bars and restaurants, banks, pharmacies, public transport, several beautiful sandy beaches.