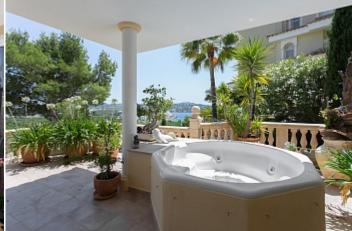

 $50 \text{ m}^2$ Terrace

**Further features include** 

Pool.

This wonderful penthouse with panoramic sea views is located in one of the cozy quiet areas in Costa de la Calma, the southwest coast of the island of Mallorca. The living area of the penthouse is 163 square meters and offers a spacious living room with dining area and direct access to the open terrace with panoramic sea views, a spacious kitchen equipped with all necessary appliances, 2 bedrooms with wardrobes, 2 bathrooms. The penthouse is located in a private residence, which also has a swimming pool and a beautifully maintained garden. The apartment has an individual parking space in the residence. In a few minutes by car, there is all the infrastructure necessary for comfortable living, shops, bars and restaurants, banks, pharmacies, public transport, several beautiful sandy beaches.