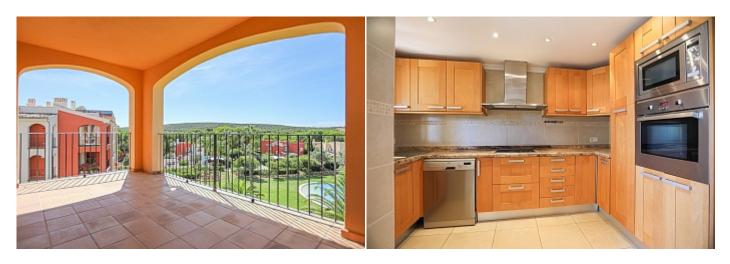

2024, Yes! Mallorca Property Tel: +34 971 695 828

yes-mallorca-property.com

This lovely penthouse with beautiful panoramic views is located in one of the prestigious complexes in Nova Santa Ponsa, the southwest coast of Mallorca. The total area of the penthouse is 228 square meters and offers a spacious living room with a fireplace, a dining area and direct access to an open terrace overlooking the garden and pool, a separate kitchen equipped with all necessary appliances and also having access to the terrace, and a separate exit to storage room, 3 bedrooms with fitted wardrobes, 3 bathrooms. Also fr om the terrace there is access to a separate open area, wh ere there is a solarium, barbecue area, large space for installing jacuzzi, there is an outdoor shower, fantastic panoramic views open from the terrace. The penthouse is fully equipped with air conditioning and heating, all floors are made of natural marble. The gated complex has 3 large swimming pools and a huge garden with various areas for relaxation and walking. The apartment also has 1 place in a closed garage, which is directly accessed by an elevator. In a few minutes there are several beautiful sandy beaches, shops, supermarkets, bars and restaurants and all the necessary infrastructure.