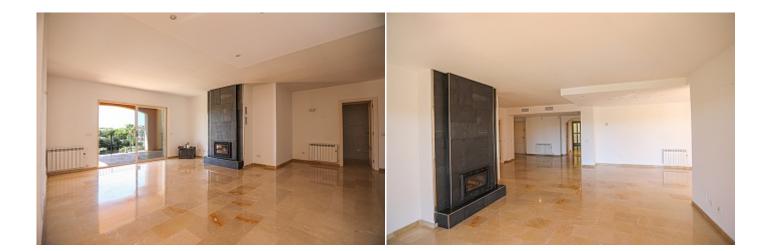

2024, Yes! Mallorca Property Tel: +34 971 695 828

yes-mallorca-property.com

This lovely penthouse with beautiful panoramic views is located in one of the prestigious complexes in Nova Santa Ponsa, the southwest coast of Mallorca. The total area of the penthouse is 228 square meters and offers a spacious living room with a fireplace, a dining area and direct access to an open terrace overlooking the garden and pool, a separate kitchen equipped with all necessary appliances and also having access to the terrace, and a separate exit to storage room, 3 bedrooms with fitted wardrobes, 3 bathrooms. Also fr om the terrace there is access to a separate open area, wh ere there is a solarium, barbecue area, large space for installing jacuzzi, there is an outdoor shower, fantastic panoramic views open from the terrace. The penthouse is fully equipped with air conditioning and heating, all floors are made of natural marble. The gated complex has 3 large swimming pools and a huge garden with various areas for relaxation and walking. The apartment also has 1 place in a closed garage, which is directly accessed by an elevator. In a few minutes there are several beautiful sandy beaches, shops, supermarkets, bars and restaurants and all the necessary infrastructure.