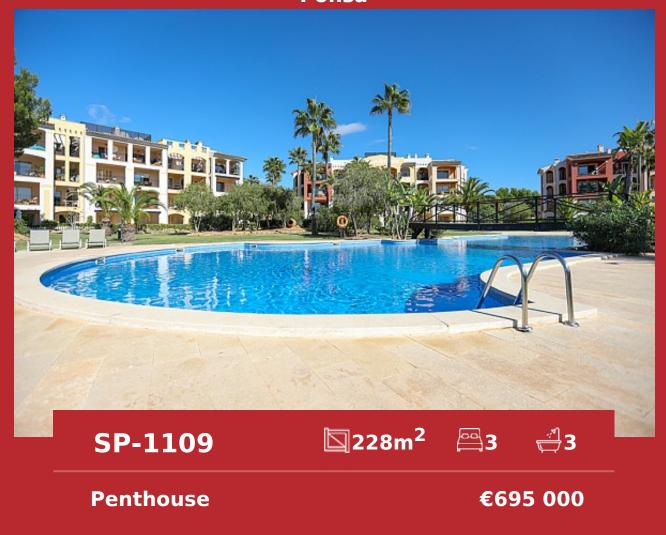

Lovely penthouse with beautiful panoramic views in Santa Ponsa

| City                                    | Santa Ponsa        |      |
|-----------------------------------------|--------------------|------|
| Region                                  | 18887              |      |
| Plot size                               | -                  | YES! |
| Constructed area                        | 228 m <sup>2</sup> |      |
| Terrace                                 | 80 m <sup>2</sup>  |      |
| Further features include<br>Lift, Pool. |                    |      |

2024, Yes! Mallorca Property Tel: +34 971 695 828

yes-mallorca-property.com

This lovely penthouse with beautiful panoramic views is located in one of the prestigious complexes in Nova Santa Ponsa, the southwest coast of Mallorca. The total area of the penthouse is 228 square meters and offers a spacious living room with a fireplace, a dining area and direct access to an open terrace overlooking the garden and pool, a separate kitchen equipped with all necessary appliances and also having access to the terrace, and a separate exit to storage room, 3 bedrooms with fitted wardrobes, 3 bathrooms. Also fr om the terrace there is access to a separate open area, wh ere there is a solarium, barbecue area, large space for installing jacuzzi, there is an outdoor shower, fantastic panoramic views open from the terrace. The penthouse is fully equipped with air conditioning and heating, all floors are made of natural marble. The gated complex has 3 large swimming pools and a huge garden with various areas for relaxation and walking. The apartment also has 1 place in a closed garage, which is directly accessed by an elevator. In a few minutes there are several beautiful sandy beaches, shops, supermarkets, bars and restaurants and all the necessary infrastructure.