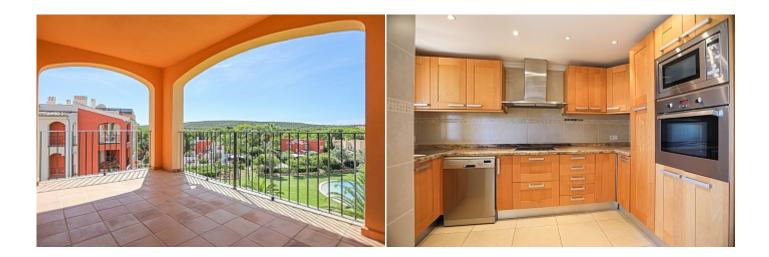

2024, Yes! Mallorca Property Tel: +34 971 695 828

yes-mallorca-property.com

This lovely penthouse with beautiful panoramic views is located in one of the prestigious complexes in Nova Santa Ponsa, the southwest coast of Mallorca. The total area of the penthouse is 228 square meters and offers a spacious living room with a fireplace, a dining area and direct access to an open terrace overlooking the garden and pool, a separate kitchen equipped with all necessary appliances and also having access to the terrace, and a separate exit to storage room, 3 bedrooms with fitted wardrobes, 3 bathrooms. Also fr om the terrace there is access to a separate open area, wh ere there is a solarium, barbecue area, large space for installing jacuzzi, there is an outdoor shower, fantastic panoramic views open from the terrace. The penthouse is fully equipped with air conditioning and heating, all floors are made of natural marble. The gated complex has 3 large swimming pools and a huge garden with various areas for relaxation and walking. The apartment also has 1 place in a closed garage, which is directly accessed by an elevator. In a few minutes there are several beautiful sandy beaches, shops, supermarkets, bars and restaurants and all the necessary infrastructure.