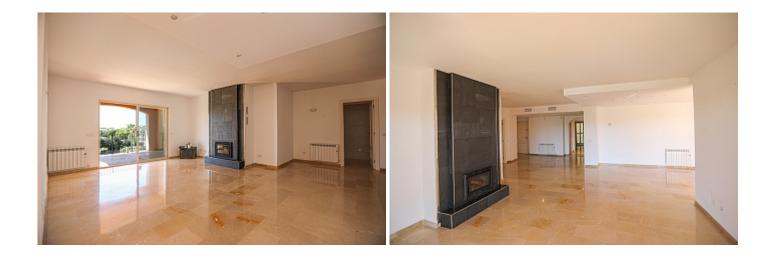

2024, Yes! Mallorca Property Tel: +34 971 695 828

yes-mallorca-property.com

This lovely penthouse with beautiful panoramic views is located in one of the prestigious complexes in Nova Santa Ponsa, the southwest coast of Mallorca. The total area of the penthouse is 228 square meters and offers a spacious living room with a fireplace, a dining area and direct access to an open terrace overlooking the garden and pool, a separate kitchen equipped with all necessary appliances and also having access to the terrace, and a separate exit to storage room, 3 bedrooms with fitted wardrobes, 3 bathrooms. Also fr om the terrace there is access to a separate open area, wh ere there is a solarium, barbecue area, large space for installing jacuzzi, there is an outdoor shower, fantastic panoramic views open from the terrace. The penthouse is fully equipped with air conditioning and heating, all floors are made of natural marble. The gated complex has 3 large swimming pools and a huge garden with various areas for relaxation and walking. The apartment also has 1 place in a closed garage, which is directly accessed by an elevator. In a few minutes there are several beautiful sandy beaches, shops, supermarkets, bars and restaurants and all the necessary infrastructure.