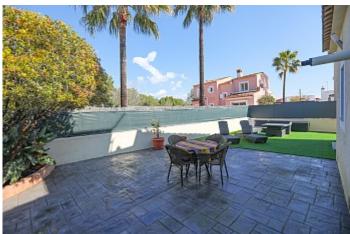

## **Further features include**

Newly Built, Best offer, Pool.

This wonderful brand new villa with a large pool and garden is located next to a beautiful pine park in a quiet and privileged location in Son Ferrer, a short walk from Port Adriano, the southwest coast of Mallorca. The house is oriented to the south and has an area of 248 sq.m. The plot of land is 580 sq.m., which has a garden, a swimming pool with a sunbathing and relaxation area, several places for guest parking and a garden with a dining area on the other side of the house, which has complete privacy. The property has a beautiful modern kitchen with direct access to the garden, a bright living room with fireplace, dining area and direct access to the garden and pool, storage room, 4 bedrooms, 3 of which are en suite, and private access to the garden or to the open terrace. Within walking distance of a beautiful park and sports grounds, a few minutes walk is Port Adriano, with its bars and restaurants, shops and a beautiful sandy beach. Call or write to us right now and get additional advice on this object! Feel free to contact our real estate agency "YES! MALLORCA PROPERTY" with any questions about the property for any additional information and organization of a visit.