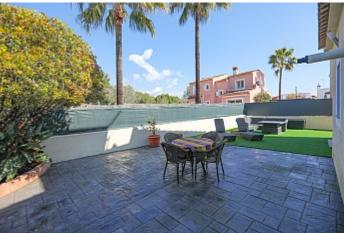

## **Further features include**

Newly Built, Best offer, Pool.

This wonderful brand new villa with a large pool and garden is located next to a beautiful pine park in a quiet and privileged location in Son Ferrer, a short walk from Port Adriano, the southwest coast of Mallorca. The house is oriented to the south and has an area of 248 sq.m. The plot of land is 580 sq.m., which has a garden, a swimming pool with a sunbathing and relaxation area, several places for guest parking and a garden with a dining area on the other side of the house, which has complete privacy. The property has a beautiful modern kitchen with direct access to the garden, a bright living room with fireplace, dining area and direct access to the garden and pool, storage room, 4 bedrooms, 3 of which are en suite, and private access to the garden or to the open terrace. Within walking distance of a beautiful park and sports grounds, a few minutes walk is Port Adriano, with its bars and restaurants, shops and a beautiful sandy beach. Call or write to us right now and get additional advice on this object! Feel free to contact our real estate agency "YES! MALLORCA PROPERTY" with any questions about the property for any additional information and organization of a visit.