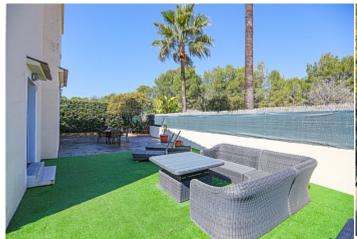

## **Further features include**

Newly Built, Best offer, Pool.

This wonderful brand new villa with a large pool and garden is located next to a beautiful pine park in a quiet and privileged location in Son Ferrer, a short walk from Port Adriano, the southwest coast of Mallorca. The house is oriented to the south and has an area of 248 sq.m. The plot of land is 580 sq.m., which has a garden, a swimming pool with a sunbathing and relaxation area, several places for guest parking and a garden with a dining area on the other side of the house, which has complete privacy. The property has a beautiful modern kitchen with direct access to the garden, a bright living room with fireplace, dining area and direct access to the garden and pool, storage room, 4 bedrooms, 3 of which are en suite, and private access to the garden or to the open terrace. Within walking distance of a beautiful park and sports grounds, a few minutes walk is Port Adriano, with its bars and restaurants, shops and a beautiful sandy beach. Call or write to us right now and get additional advice on this object! Feel free to contact our real estate agency "YES! MALLORCA PROPERTY" with any questions about the property for any additional information and organization of a visit.