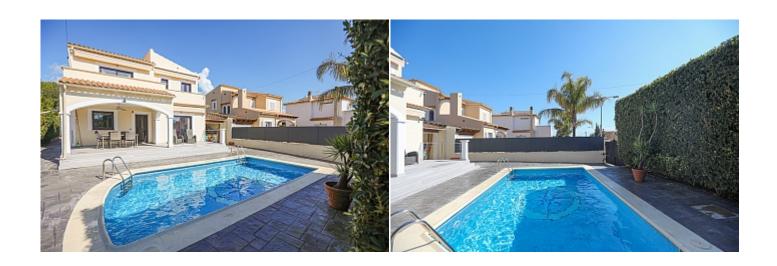

## **Further features include**

Newly Built, Best offer, Pool.

This wonderful brand new villa with a large pool and garden is located next to a beautiful pine park in a quiet and privileged location in Son Ferrer, a short walk from Port Adriano, the southwest coast of Mallorca. The house is oriented to the south and has an area of 248 sq.m. The plot of land is 580 sq.m., which has a garden, a swimming pool with a sunbathing and relaxation area, several places for guest parking and a garden with a dining area on the other side of the house, which has complete privacy. The property has a beautiful modern kitchen with direct access to the garden, a bright living room with fireplace, dining area and direct access to the garden and pool, storage room, 4 bedrooms, 3 of which are en suite, and private access to the garden or to the open terrace. Within walking distance of a beautiful park and sports grounds, a few minutes walk is Port Adriano, with its bars and restaurants, shops and a beautiful sandy beach. Call or write to us right now and get additional advice on this object! Feel free to contact our real estate agency "YES! MALLORCA PROPERTY" with any questions about the property for any additional information and organization of a visit.