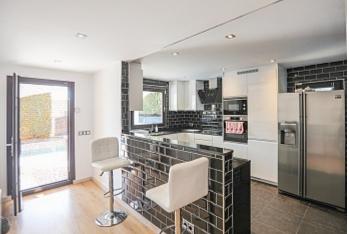

## **Further features include**

Newly Built, Best offer, Pool.

This wonderful brand new villa with a large pool and garden is located next to a beautiful pine park in a quiet and privileged location in Son Ferrer, a short walk from Port Adriano, the southwest coast of Mallorca. The house is oriented to the south and has an area of 248 sq.m. The plot of land is 580 sq.m., which has a garden, a swimming pool with a sunbathing and relaxation area, several places for guest parking and a garden with a dining area on the other side of the house, which has complete privacy. The property has a beautiful modern kitchen with direct access to the garden, a bright living room with fireplace, dining area and direct access to the garden and pool, storage room, 4 bedrooms, 3 of which are en suite, and private access to the garden or to the open terrace. Within walking distance of a beautiful park and sports grounds, a few minutes walk is Port Adriano, with its bars and restaurants, shops and a beautiful sandy beach. Call or write to us right now and get additional advice on this object! Feel free to contact our real estate agency "YES! MALLORCA PROPERTY" with any questions about the property for any additional information and organization of a visit.