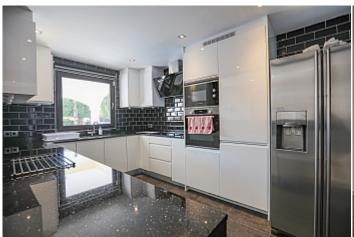

## **Further features include**

Newly Built, Best offer, Pool.

This wonderful brand new villa with a large pool and garden is located next to a beautiful pine park in a quiet and privileged location in Son Ferrer, a short walk from Port Adriano, the southwest coast of Mallorca. The house is oriented to the south and has an area of 248 sq.m. The plot of land is 580 sq.m., which has a garden, a swimming pool with a sunbathing and relaxation area, several places for guest parking and a garden with a dining area on the other side of the house, which has complete privacy. The property has a beautiful modern kitchen with direct access to the garden, a bright living room with fireplace, dining area and direct access to the garden and pool, storage room, 4 bedrooms, 3 of which are en suite, and private access to the garden or to the open terrace. Within walking distance of a beautiful park and sports grounds, a few minutes walk is Port Adriano, with its bars and restaurants, shops and a beautiful sandy beach. Call or write to us right now and get additional advice on this object! Feel free to contact our real estate agency "YES! MALLORCA PROPERTY" with any questions about the property for any additional information and organization of a visit.