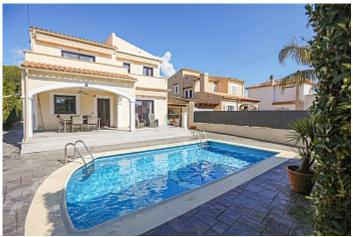

## **Further features include**

Newly Built, Best offer, Pool.

This wonderful brand new villa with a large pool and garden is located next to a beautiful pine park in a quiet and privileged location in Son Ferrer, a short walk from Port Adriano, the southwest coast of Mallorca. The house is oriented to the south and has an area of 248 sq.m. The plot of land is 580 sq.m., which has a garden, a swimming pool with a sunbathing and relaxation area, several places for guest parking and a garden with a dining area on the other side of the house, which has complete privacy. The property has a beautiful modern kitchen with direct access to the garden, a bright living room with fireplace, dining area and direct access to the garden and pool, storage room, 4 bedrooms, 3 of which are en suite, and private access to the garden or to the open terrace. Within walking distance of a beautiful park and sports grounds, a few minutes walk is Port Adriano, with its bars and restaurants, shops and a beautiful sandy beach. Call or write to us right now and get additional advice on this object! Feel free to contact our real estate agency "YES! MALLORCA PROPERTY" with any questions about the property for any additional information and organization of a visit.