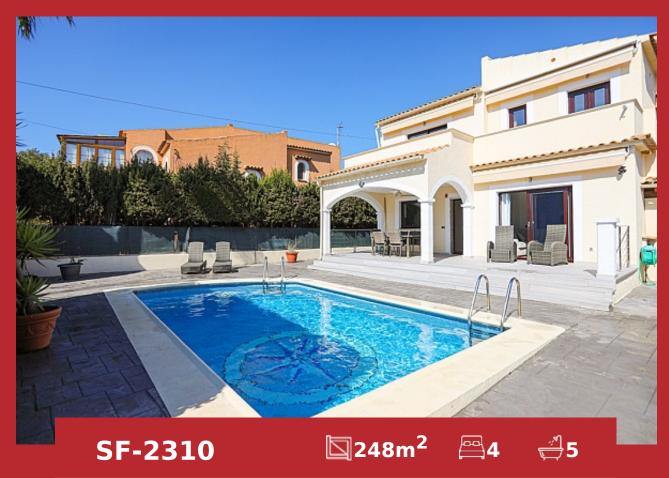

## Lovely new villa next to the park in Son Ferrer

House €795 000

Tel: +34 971 695 828

**City** Son Ferrer

Region 18887

Plot size 580 m<sup>2</sup>

**Constructed area** 248 m<sup>2</sup>

Terrace -

## **Further features include**

Newly Built, Best offer, Pool.

This wonderful brand new villa with a large pool and garden is located next to a beautiful pine park in a quiet and privileged location in Son Ferrer, a short walk from Port Adriano, the southwest coast of Mallorca. The house is oriented to the south and has an area of 248 sq.m. The plot of land is 580 sq.m., which has a garden, a swimming pool with a sunbathing and relaxation area, several places for guest parking and a garden with a dining area on the other side of the house, which has complete privacy. The property has a beautiful modern kitchen with direct access to the garden, a bright living room with fireplace, dining area and direct access to the garden and pool, storage room, 4 bedrooms, 3 of which are en suite, and private access to the garden or to the open terrace. Within walking distance of a beautiful park and sports grounds, a few minutes walk is Port Adriano, with its bars and restaurants, shops and a beautiful sandy beach. Call or write to us right now and get additional advice on this object! Feel free to contact our real estate agency "YES! MALLORCA PROPERTY" with any questions about the property for any additional information and organization of a visit.