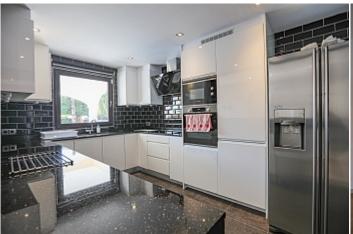

## **Further features include**

Newly Built, Best offer, Pool.

This wonderful brand new villa with a large pool and garden is located next to a beautiful pine park in a quiet and privileged location in Son Ferrer, a short walk from Port Adriano, the southwest coast of Mallorca. The house is oriented to the south and has an area of 248 sq.m. The plot of land is 580 sq.m., which has a garden, a swimming pool with a sunbathing and relaxation area, several places for guest parking and a garden with a dining area on the other side of the house, which has complete privacy. The property has a beautiful modern kitchen with direct access to the garden, a bright living room with fireplace, dining area and direct access to the garden and pool, storage room, 4 bedrooms, 3 of which are en suite, and private access to the garden or to the open terrace. Within walking distance of a beautiful park and sports grounds, a few minutes walk is Port Adriano, with its bars and restaurants, shops and a beautiful sandy beach. Call or write to us right now and get additional advice on this object! Feel free to contact our real estate agency "YES! MALLORCA PROPERTY" with any questions about the property for any additional information and organization of a visit.