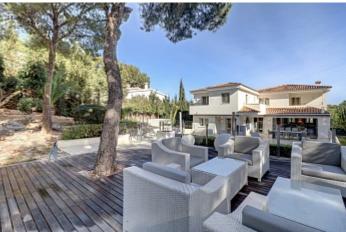

1396 m<sup>2</sup> Plot size

**Constructed area**  $400 \text{ m}^2$ 

Terrace

**Further features include** 

Pool.

This lovely modern and spacious villa is located in one of the most prestigious locations in santa Ponsa, the southwest coast of Mallorca. Completely renovated, the house offers a lovely and spacious living room with fireplace, dining area and direct access to the garden and pool, a fully equipped open kitchen, 4 bedrooms, each with a private bathroom, dressing room and private balconies. There is a spacious garage for 2 cars and a storage room. Lovely manicured gardens complement the overall picture, a large swimming pool with sunbathing and relaxation area, barbecue area, outdoor terraces and summer dining areas. The villa is completely renovated and furnished with beautiful designer furniture. All floors are heated and an automatic air conditioning system is installed. A beautiful sandy beach is located within walking distance, all the necessary infrastructure is located nearby. Call or email us right now and get a free consultation on this object! Do not hesitate to contact our real estate agency "YES! MALLORCA PROPERTY" with any questions about the object for any additional information about organizing a visit!