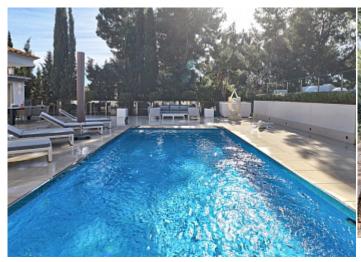

1396 m<sup>2</sup> Plot size

**Constructed area**  $400 \text{ m}^2$ 

Terrace

**Further features include** 

Pool.

This lovely modern and spacious villa is located in one of the most prestigious locations in santa Ponsa, the southwest coast of Mallorca. Completely renovated, the house offers a lovely and spacious living room with fireplace, dining area and direct access to the garden and pool, a fully equipped open kitchen, 4 bedrooms, each with a private bathroom, dressing room and private balconies. There is a spacious garage for 2 cars and a storage room. Lovely manicured gardens complement the overall picture, a large swimming pool with sunbathing and relaxation area, barbecue area, outdoor terraces and summer dining areas. The villa is completely renovated and furnished with beautiful designer furniture. All floors are heated and an automatic air conditioning system is installed. A beautiful sandy beach is located within walking distance, all the necessary infrastructure is located nearby. Call or email us right now and get a free consultation on this object! Do not hesitate to contact our real estate agency "YES! MALLORCA PROPERTY" with any questions about the object for any additional information about organizing a visit!