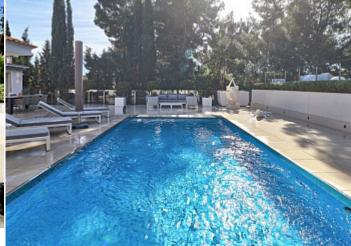

1396 m<sup>2</sup> Plot size

**Constructed area**  $400 \text{ m}^2$ 

Terrace

**Further features include** 

Pool.

This lovely modern and spacious villa is located in one of the most prestigious locations in santa Ponsa, the southwest coast of Mallorca. Completely renovated, the house offers a lovely and spacious living room with fireplace, dining area and direct access to the garden and pool, a fully equipped open kitchen, 4 bedrooms, each with a private bathroom, dressing room and private balconies. There is a spacious garage for 2 cars and a storage room. Lovely manicured gardens complement the overall picture, a large swimming pool with sunbathing and relaxation area, barbecue area, outdoor terraces and summer dining areas. The villa is completely renovated and furnished with beautiful designer furniture. All floors are heated and an automatic air conditioning system is installed. A beautiful sandy beach is located within walking distance, all the necessary infrastructure is located nearby. Call or email us right now and get a free consultation on this object! Do not hesitate to contact our real estate agency "YES! MALLORCA PROPERTY" with any questions about the object for any additional information about organizing a visit!