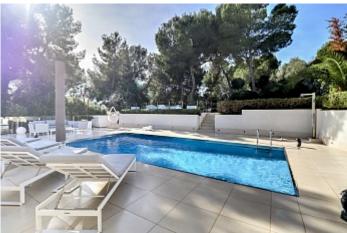

1396 m<sup>2</sup> Plot size

**Constructed area**  $400 \text{ m}^2$ 

Terrace

**Further features include** 

Pool.

This lovely modern and spacious villa is located in one of the most prestigious locations in santa Ponsa, the southwest coast of Mallorca. Completely renovated, the house offers a lovely and spacious living room with fireplace, dining area and direct access to the garden and pool, a fully equipped open kitchen, 4 bedrooms, each with a private bathroom, dressing room and private balconies. There is a spacious garage for 2 cars and a storage room. Lovely manicured gardens complement the overall picture, a large swimming pool with sunbathing and relaxation area, barbecue area, outdoor terraces and summer dining areas. The villa is completely renovated and furnished with beautiful designer furniture. All floors are heated and an automatic air conditioning system is installed. A beautiful sandy beach is located within walking distance, all the necessary infrastructure is located nearby. Call or email us right now and get a free consultation on this object! Do not hesitate to contact our real estate agency "YES! MALLORCA PROPERTY" with any questions about the object for any additional information about organizing a visit!