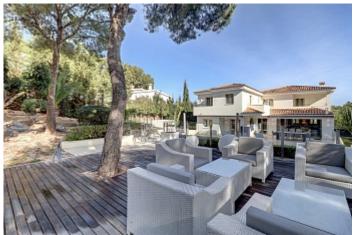

1396 m<sup>2</sup> Plot size

**Constructed area**  $400 \text{ m}^2$ 

Terrace

**Further features include** 

Pool.

This lovely modern and spacious villa is located in one of the most prestigious locations in santa Ponsa, the southwest coast of Mallorca. Completely renovated, the house offers a lovely and spacious living room with fireplace, dining area and direct access to the garden and pool, a fully equipped open kitchen, 4 bedrooms, each with a private bathroom, dressing room and private balconies. There is a spacious garage for 2 cars and a storage room. Lovely manicured gardens complement the overall picture, a large swimming pool with sunbathing and relaxation area, barbecue area, outdoor terraces and summer dining areas. The villa is completely renovated and furnished with beautiful designer furniture. All floors are heated and an automatic air conditioning system is installed. A beautiful sandy beach is located within walking distance, all the necessary infrastructure is located nearby. Call or email us right now and get a free consultation on this object! Do not hesitate to contact our real estate agency "YES! MALLORCA PROPERTY" with any questions about the object for any additional information about organizing a visit!