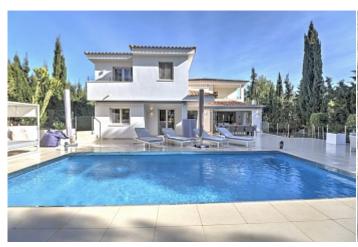

## Lovely modern villa in Santa Ponsa

**SP-1415** 

**□**400m<sup>2</sup> **□**4 **□**4

Tel: +34 971 695 828

Villa

€3 182 000

City Santa Ponsa

Region 18887

1396 m<sup>2</sup> Plot size

**Constructed area**  $400 \text{ m}^2$ 

Terrace

**Further features include** 

Pool.

This lovely modern and spacious villa is located in one of the most prestigious locations in santa Ponsa, the southwest coast of Mallorca. Completely renovated, the house offers a lovely and spacious living room with fireplace, dining area and direct access to the garden and pool, a fully equipped open kitchen, 4 bedrooms, each with a private bathroom, dressing room and private balconies. There is a spacious garage for 2 cars and a storage room. Lovely manicured gardens complement the overall picture, a large swimming pool with sunbathing and relaxation area, barbecue area, outdoor terraces and summer dining areas. The villa is completely renovated and furnished with beautiful designer furniture. All floors are heated and an automatic air conditioning system is installed. A beautiful sandy beach is located within walking distance, all the necessary infrastructure is located nearby. Call or email us right now and get a free consultation on this object! Do not hesitate to contact our real estate agency "YES! MALLORCA PROPERTY" with any questions about the object for any additional information about organizing a visit!