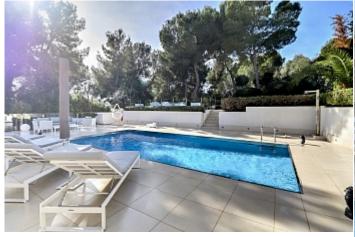

1396 m<sup>2</sup> Plot size

**Constructed area**  $400 \text{ m}^2$ 

Terrace

**Further features include** 

Pool.

This lovely modern and spacious villa is located in one of the most prestigious locations in santa Ponsa, the southwest coast of Mallorca. Completely renovated, the house offers a lovely and spacious living room with fireplace, dining area and direct access to the garden and pool, a fully equipped open kitchen, 4 bedrooms, each with a private bathroom, dressing room and private balconies. There is a spacious garage for 2 cars and a storage room. Lovely manicured gardens complement the overall picture, a large swimming pool with sunbathing and relaxation area, barbecue area, outdoor terraces and summer dining areas. The villa is completely renovated and furnished with beautiful designer furniture. All floors are heated and an automatic air conditioning system is installed. A beautiful sandy beach is located within walking distance, all the necessary infrastructure is located nearby. Call or email us right now and get a free consultation on this object! Do not hesitate to contact our real estate agency "YES! MALLORCA PROPERTY" with any questions about the object for any additional information about organizing a visit!