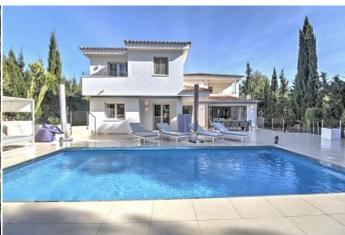

1396 m<sup>2</sup> Plot size

**Constructed area**  $400 \text{ m}^2$ 

Terrace

**Further features include** 

Pool.

This lovely modern and spacious villa is located in one of the most prestigious locations in santa Ponsa, the southwest coast of Mallorca. Completely renovated, the house offers a lovely and spacious living room with fireplace, dining area and direct access to the garden and pool, a fully equipped open kitchen, 4 bedrooms, each with a private bathroom, dressing room and private balconies. There is a spacious garage for 2 cars and a storage room. Lovely manicured gardens complement the overall picture, a large swimming pool with sunbathing and relaxation area, barbecue area, outdoor terraces and summer dining areas. The villa is completely renovated and furnished with beautiful designer furniture. All floors are heated and an automatic air conditioning system is installed. A beautiful sandy beach is located within walking distance, all the necessary infrastructure is located nearby. Call or email us right now and get a free consultation on this object! Do not hesitate to contact our real estate agency "YES! MALLORCA PROPERTY" with any questions about the object for any additional information about organizing a visit!