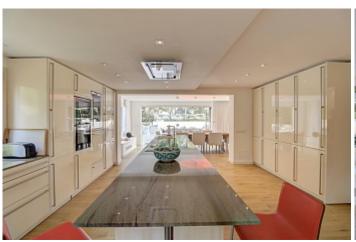

1396 m<sup>2</sup> Plot size

**Constructed area**  $400 \text{ m}^2$ 

Terrace

**Further features include** 

Pool.

This lovely modern and spacious villa is located in one of the most prestigious locations in santa Ponsa, the southwest coast of Mallorca. Completely renovated, the house offers a lovely and spacious living room with fireplace, dining area and direct access to the garden and pool, a fully equipped open kitchen, 4 bedrooms, each with a private bathroom, dressing room and private balconies. There is a spacious garage for 2 cars and a storage room. Lovely manicured gardens complement the overall picture, a large swimming pool with sunbathing and relaxation area, barbecue area, outdoor terraces and summer dining areas. The villa is completely renovated and furnished with beautiful designer furniture. All floors are heated and an automatic air conditioning system is installed. A beautiful sandy beach is located within walking distance, all the necessary infrastructure is located nearby. Call or email us right now and get a free consultation on this object! Do not hesitate to contact our real estate agency "YES! MALLORCA PROPERTY" with any questions about the object for any additional information about organizing a visit!