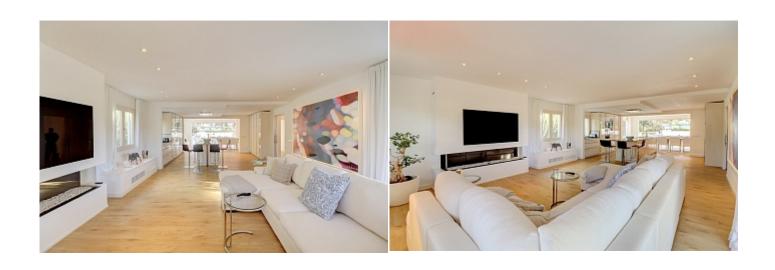

1396 m<sup>2</sup> Plot size

**Constructed area**  $400 \text{ m}^2$ 

Terrace

**Further features include** 

Pool.

This lovely modern and spacious villa is located in one of the most prestigious locations in santa Ponsa, the southwest coast of Mallorca. Completely renovated, the house offers a lovely and spacious living room with fireplace, dining area and direct access to the garden and pool, a fully equipped open kitchen, 4 bedrooms, each with a private bathroom, dressing room and private balconies. There is a spacious garage for 2 cars and a storage room. Lovely manicured gardens complement the overall picture, a large swimming pool with sunbathing and relaxation area, barbecue area, outdoor terraces and summer dining areas. The villa is completely renovated and furnished with beautiful designer furniture. All floors are heated and an automatic air conditioning system is installed. A beautiful sandy beach is located within walking distance, all the necessary infrastructure is located nearby. Call or email us right now and get a free consultation on this object! Do not hesitate to contact our real estate agency "YES! MALLORCA PROPERTY" with any questions about the object for any additional information about organizing a visit!