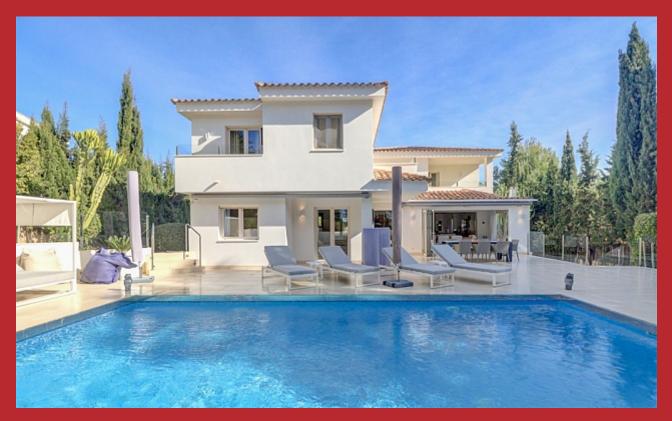

## Lovely modern villa in Santa Ponsa

**SP-1415** 

**□**400m<sup>2</sup> **□**4 **□**4

Tel: +34 971 695 828

Villa

€3 182 000

City Santa Ponsa

Region 18887

1396 m<sup>2</sup> Plot size

**Constructed area**  $400 \text{ m}^2$ 

Terrace

**Further features include** 

Pool.

This lovely modern and spacious villa is located in one of the most prestigious locations in santa Ponsa, the southwest coast of Mallorca. Completely renovated, the house offers a lovely and spacious living room with fireplace, dining area and direct access to the garden and pool, a fully equipped open kitchen, 4 bedrooms, each with a private bathroom, dressing room and private balconies. There is a spacious garage for 2 cars and a storage room. Lovely manicured gardens complement the overall picture, a large swimming pool with sunbathing and relaxation area, barbecue area, outdoor terraces and summer dining areas. The villa is completely renovated and furnished with beautiful designer furniture. All floors are heated and an automatic air conditioning system is installed. A beautiful sandy beach is located within walking distance, all the necessary infrastructure is located nearby. Call or email us right now and get a free consultation on this object! Do not hesitate to contact our real estate agency "YES! MALLORCA PROPERTY" with any questions about the object for any additional information about organizing a visit!