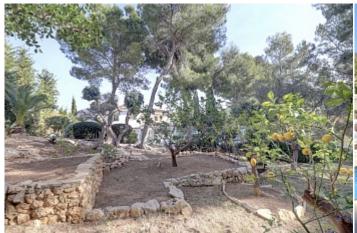

1396 m<sup>2</sup> Plot size

**Constructed area**  $400 \text{ m}^2$ 

Terrace

**Further features include** 

Pool.

This lovely modern and spacious villa is located in one of the most prestigious locations in santa Ponsa, the southwest coast of Mallorca. Completely renovated, the house offers a lovely and spacious living room with fireplace, dining area and direct access to the garden and pool, a fully equipped open kitchen, 4 bedrooms, each with a private bathroom, dressing room and private balconies. There is a spacious garage for 2 cars and a storage room. Lovely manicured gardens complement the overall picture, a large swimming pool with sunbathing and relaxation area, barbecue area, outdoor terraces and summer dining areas. The villa is completely renovated and furnished with beautiful designer furniture. All floors are heated and an automatic air conditioning system is installed. A beautiful sandy beach is located within walking distance, all the necessary infrastructure is located nearby. Call or email us right now and get a free consultation on this object! Do not hesitate to contact our real estate agency "YES! MALLORCA PROPERTY" with any questions about the object for any additional information about organizing a visit!