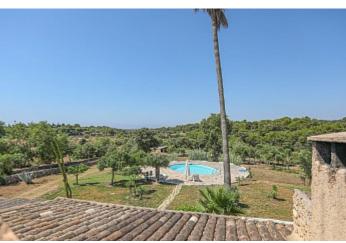

**Further features include** 

Best offer, Pool.

This wonderful estate with a large beautiful garden and pool is located in Felanitx, on the southeast coast of Mallorca. The total land area is 21.300 sq.m., on which there is a beautiful traditional-style manor house with antique furniture, a large well-kept garden, a swimming pool with a sunbathing and relaxation area, a closed garage for 2 cars, separate outbuildings, a separate guest apartment with a terrace and place to relax. The living area of the main house is 450 sq. M. And has a spacious living room with dining area and access to the garden, a separate kitchen equipped with all necessary appliances, 6 bedrooms, 3 bathrooms, a place for billiards, several utility rooms. The manor was completely renovated in 2019, all furniture and accessories are fully restored to perfect condition. In a few minutes walk is all the necessary infrastructure, very beautiful places for life and tranquility!