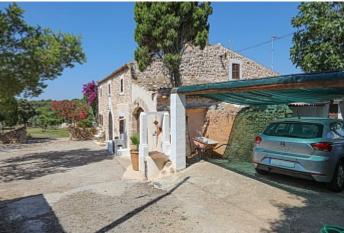

**Further features include** 

Best offer, Pool.

This wonderful estate with a large beautiful garden and pool is located in Felanitx, on the southeast coast of Mallorca. The total land area is 21.300 sq.m., on which there is a beautiful traditional-style manor house with antique furniture, a large well-kept garden, a swimming pool with a sunbathing and relaxation area, a closed garage for 2 cars, separate outbuildings, a separate guest apartment with a terrace and place to relax. The living area of the main house is 450 sq. M. And has a spacious living room with dining area and access to the garden, a separate kitchen equipped with all necessary appliances, 6 bedrooms, 3 bathrooms, a place for billiards, several utility rooms. The manor was completely renovated in 2019, all furniture and accessories are fully restored to perfect condition. In a few minutes walk is all the necessary infrastructure, very beautiful places for life and tranquility!