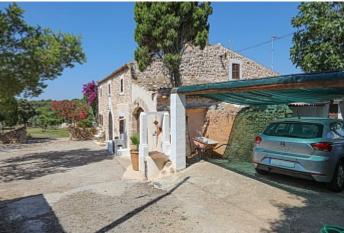

## Lovely manor with pool in an idyllic location in Felanitx

Tel: +34 971 695 828

City Felanitx

House

Region 18886

21300 m<sup>2</sup> Plot size

 $450 \text{ m}^2$ **Constructed area** 

 $100 \text{ m}^2$ **Terrace** 

**Further features include** 

Best offer, Pool.

This wonderful estate with a large beautiful garden and pool is located in Felanitx, on the southeast coast of Mallorca. The total land area is 21.300 sq.m., on which there is a beautiful traditional-style manor house with antique furniture, a large well-kept garden, a swimming pool with a sunbathing and relaxation area, a closed garage for 2 cars, separate outbuildings, a separate guest apartment with a terrace and place to relax. The living area of the main house is 450 sq. M. And has a spacious living room with dining area and access to the garden, a separate kitchen equipped with all necessary appliances, 6 bedrooms, 3 bathrooms, a place for billiards, several utility rooms. The manor was completely renovated in 2019, all furniture and accessories are fully restored to perfect condition. In a few minutes walk is all the necessary infrastructure, very beautiful places for life and tranquility!