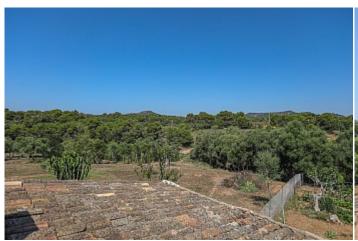

**Further features include** 

Best offer, Pool.

This wonderful estate with a large beautiful garden and pool is located in Felanitx, on the southeast coast of Mallorca. The total land area is 21.300 sq.m., on which there is a beautiful traditional-style manor house with antique furniture, a large well-kept garden, a swimming pool with a sunbathing and relaxation area, a closed garage for 2 cars, separate outbuildings, a separate guest apartment with a terrace and place to relax. The living area of the main house is 450 sq. M. And has a spacious living room with dining area and access to the garden, a separate kitchen equipped with all necessary appliances, 6 bedrooms, 3 bathrooms, a place for billiards, several utility rooms. The manor was completely renovated in 2019, all furniture and accessories are fully restored to perfect condition. In a few minutes walk is all the necessary infrastructure, very beautiful places for life and tranquility!