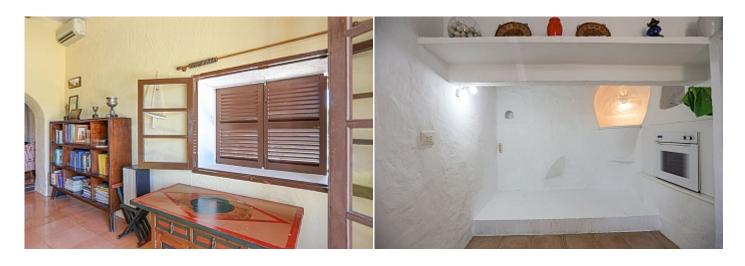

**Further features include** 

Best offer, Pool.

This wonderful estate with a large beautiful garden and pool is located in Felanitx, on the southeast coast of Mallorca. The total land area is 21.300 sq.m., on which there is a beautiful traditional-style manor house with antique furniture, a large well-kept garden, a swimming pool with a sunbathing and relaxation area, a closed garage for 2 cars, separate outbuildings, a separate guest apartment with a terrace and place to relax. The living area of the main house is 450 sq. M. And has a spacious living room with dining area and access to the garden, a separate kitchen equipped with all necessary appliances, 6 bedrooms, 3 bathrooms, a place for billiards, several utility rooms. The manor was completely renovated in 2019, all furniture and accessories are fully restored to perfect condition. In a few minutes walk is all the necessary infrastructure, very beautiful places for life and tranquility!