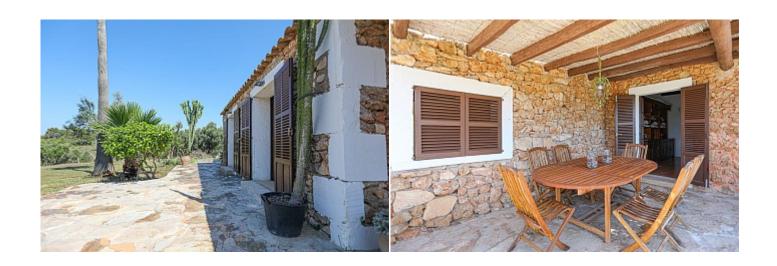

**Further features include** 

Best offer, Pool.

This wonderful estate with a large beautiful garden and pool is located in Felanitx, on the southeast coast of Mallorca. The total land area is 21.300 sq.m., on which there is a beautiful traditional-style manor house with antique furniture, a large well-kept garden, a swimming pool with a sunbathing and relaxation area, a closed garage for 2 cars, separate outbuildings, a separate guest apartment with a terrace and place to relax. The living area of the main house is 450 sq. M. And has a spacious living room with dining area and access to the garden, a separate kitchen equipped with all necessary appliances, 6 bedrooms, 3 bathrooms, a place for billiards, several utility rooms. The manor was completely renovated in 2019, all furniture and accessories are fully restored to perfect condition. In a few minutes walk is all the necessary infrastructure, very beautiful places for life and tranquility!