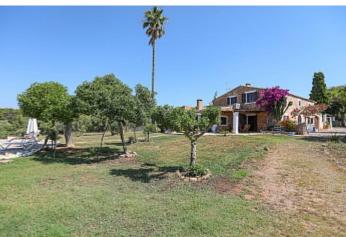

**Further features include** 

Best offer, Pool.

This wonderful estate with a large beautiful garden and pool is located in Felanitx, on the southeast coast of Mallorca. The total land area is 21.300 sq.m., on which there is a beautiful traditional-style manor house with antique furniture, a large well-kept garden, a swimming pool with a sunbathing and relaxation area, a closed garage for 2 cars, separate outbuildings, a separate guest apartment with a terrace and place to relax. The living area of the main house is 450 sq. M. And has a spacious living room with dining area and access to the garden, a separate kitchen equipped with all necessary appliances, 6 bedrooms, 3 bathrooms, a place for billiards, several utility rooms. The manor was completely renovated in 2019, all furniture and accessories are fully restored to perfect condition. In a few minutes walk is all the necessary infrastructure, very beautiful places for life and tranquility!