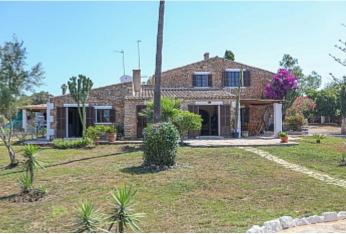

## Lovely manor with pool in an idyllic location in Felanitx

Tel: +34 971 695 828

City Felanitx

House

Region 18886

21300 m<sup>2</sup> Plot size

 $450 \text{ m}^2$ **Constructed area** 

 $100 \text{ m}^2$ **Terrace** 

**Further features include** 

Best offer, Pool.

This wonderful estate with a large beautiful garden and pool is located in Felanitx, on the southeast coast of Mallorca. The total land area is 21.300 sq.m., on which there is a beautiful traditional-style manor house with antique furniture, a large well-kept garden, a swimming pool with a sunbathing and relaxation area, a closed garage for 2 cars, separate outbuildings, a separate guest apartment with a terrace and place to relax. The living area of the main house is 450 sq. M. And has a spacious living room with dining area and access to the garden, a separate kitchen equipped with all necessary appliances, 6 bedrooms, 3 bathrooms, a place for billiards, several utility rooms. The manor was completely renovated in 2019, all furniture and accessories are fully restored to perfect condition. In a few minutes walk is all the necessary infrastructure, very beautiful places for life and tranquility!