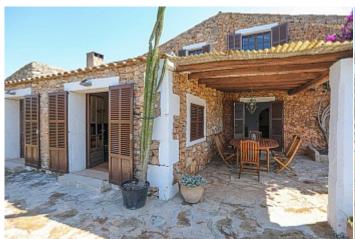

**Further features include** 

Best offer, Pool.

This wonderful estate with a large beautiful garden and pool is located in Felanitx, on the southeast coast of Mallorca. The total land area is 21.300 sq.m., on which there is a beautiful traditional-style manor house with antique furniture, a large well-kept garden, a swimming pool with a sunbathing and relaxation area, a closed garage for 2 cars, separate outbuildings, a separate guest apartment with a terrace and place to relax. The living area of the main house is 450 sq. M. And has a spacious living room with dining area and access to the garden, a separate kitchen equipped with all necessary appliances, 6 bedrooms, 3 bathrooms, a place for billiards, several utility rooms. The manor was completely renovated in 2019, all furniture and accessories are fully restored to perfect condition. In a few minutes walk is all the necessary infrastructure, very beautiful places for life and tranquility!