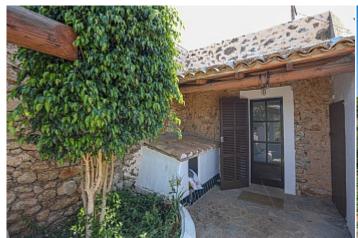

**Further features include** 

Best offer, Pool.

This wonderful estate with a large beautiful garden and pool is located in Felanitx, on the southeast coast of Mallorca. The total land area is 21.300 sq.m., on which there is a beautiful traditional-style manor house with antique furniture, a large well-kept garden, a swimming pool with a sunbathing and relaxation area, a closed garage for 2 cars, separate outbuildings, a separate guest apartment with a terrace and place to relax. The living area of the main house is 450 sq. M. And has a spacious living room with dining area and access to the garden, a separate kitchen equipped with all necessary appliances, 6 bedrooms, 3 bathrooms, a place for billiards, several utility rooms. The manor was completely renovated in 2019, all furniture and accessories are fully restored to perfect condition. In a few minutes walk is all the necessary infrastructure, very beautiful places for life and tranquility!