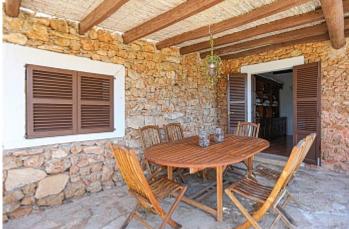

**Further features include** 

Best offer, Pool.

This wonderful estate with a large beautiful garden and pool is located in Felanitx, on the southeast coast of Mallorca. The total land area is 21.300 sq.m., on which there is a beautiful traditional-style manor house with antique furniture, a large well-kept garden, a swimming pool with a sunbathing and relaxation area, a closed garage for 2 cars, separate outbuildings, a separate guest apartment with a terrace and place to relax. The living area of the main house is 450 sq. M. And has a spacious living room with dining area and access to the garden, a separate kitchen equipped with all necessary appliances, 6 bedrooms, 3 bathrooms, a place for billiards, several utility rooms. The manor was completely renovated in 2019, all furniture and accessories are fully restored to perfect condition. In a few minutes walk is all the necessary infrastructure, very beautiful places for life and tranquility!