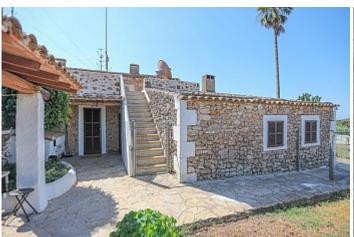

**Further features include** 

Best offer, Pool.

This wonderful estate with a large beautiful garden and pool is located in Felanitx, on the southeast coast of Mallorca. The total land area is 21.300 sq.m., on which there is a beautiful traditional-style manor house with antique furniture, a large well-kept garden, a swimming pool with a sunbathing and relaxation area, a closed garage for 2 cars, separate outbuildings, a separate guest apartment with a terrace and place to relax. The living area of the main house is 450 sq. M. And has a spacious living room with dining area and access to the garden, a separate kitchen equipped with all necessary appliances, 6 bedrooms, 3 bathrooms, a place for billiards, several utility rooms. The manor was completely renovated in 2019, all furniture and accessories are fully restored to perfect condition. In a few minutes walk is all the necessary infrastructure, very beautiful places for life and tranquility!