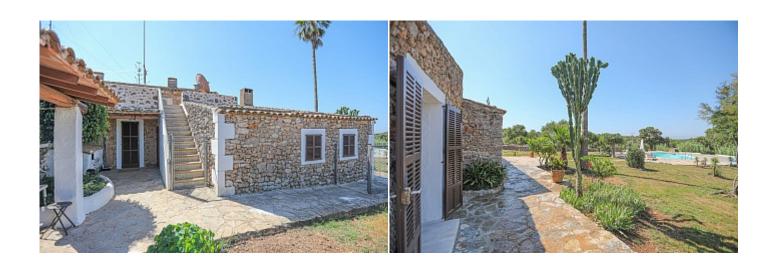

**Further features include** 

Best offer, Pool.

This wonderful estate with a large beautiful garden and pool is located in Felanitx, on the southeast coast of Mallorca. The total land area is 21.300 sq.m., on which there is a beautiful traditional-style manor house with antique furniture, a large well-kept garden, a swimming pool with a sunbathing and relaxation area, a closed garage for 2 cars, separate outbuildings, a separate guest apartment with a terrace and place to relax. The living area of the main house is 450 sq. M. And has a spacious living room with dining area and access to the garden, a separate kitchen equipped with all necessary appliances, 6 bedrooms, 3 bathrooms, a place for billiards, several utility rooms. The manor was completely renovated in 2019, all furniture and accessories are fully restored to perfect condition. In a few minutes walk is all the necessary infrastructure, very beautiful places for life and tranquility!