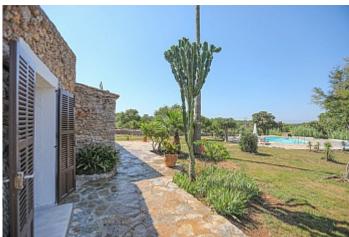

**Further features include** 

Best offer, Pool.

This wonderful estate with a large beautiful garden and pool is located in Felanitx, on the southeast coast of Mallorca. The total land area is 21.300 sq.m., on which there is a beautiful traditional-style manor house with antique furniture, a large well-kept garden, a swimming pool with a sunbathing and relaxation area, a closed garage for 2 cars, separate outbuildings, a separate guest apartment with a terrace and place to relax. The living area of the main house is 450 sq. M. And has a spacious living room with dining area and access to the garden, a separate kitchen equipped with all necessary appliances, 6 bedrooms, 3 bathrooms, a place for billiards, several utility rooms. The manor was completely renovated in 2019, all furniture and accessories are fully restored to perfect condition. In a few minutes walk is all the necessary infrastructure, very beautiful places for life and tranquility!