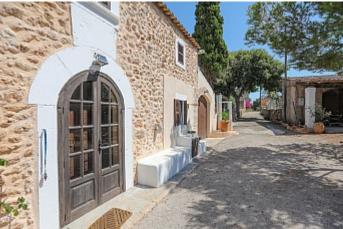

**Further features include** 

Best offer, Pool.

This wonderful estate with a large beautiful garden and pool is located in Felanitx, on the southeast coast of Mallorca. The total land area is 21.300 sq.m., on which there is a beautiful traditional-style manor house with antique furniture, a large well-kept garden, a swimming pool with a sunbathing and relaxation area, a closed garage for 2 cars, separate outbuildings, a separate guest apartment with a terrace and place to relax. The living area of the main house is 450 sq. M. And has a spacious living room with dining area and access to the garden, a separate kitchen equipped with all necessary appliances, 6 bedrooms, 3 bathrooms, a place for billiards, several utility rooms. The manor was completely renovated in 2019, all furniture and accessories are fully restored to perfect condition. In a few minutes walk is all the necessary infrastructure, very beautiful places for life and tranquility!