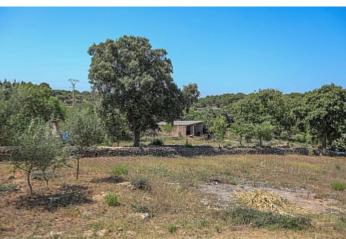

## Lovely manor with pool in an idyllic location in Felanitx

Tel: +34 971 695 828

City Felanitx

House

Region 18886

21300 m<sup>2</sup> Plot size

 $450 \text{ m}^2$ **Constructed area** 

 $100 \text{ m}^2$ **Terrace** 

**Further features include** 

Best offer, Pool.

This wonderful estate with a large beautiful garden and pool is located in Felanitx, on the southeast coast of Mallorca. The total land area is 21.300 sq.m., on which there is a beautiful traditional-style manor house with antique furniture, a large well-kept garden, a swimming pool with a sunbathing and relaxation area, a closed garage for 2 cars, separate outbuildings, a separate guest apartment with a terrace and place to relax. The living area of the main house is 450 sq. M. And has a spacious living room with dining area and access to the garden, a separate kitchen equipped with all necessary appliances, 6 bedrooms, 3 bathrooms, a place for billiards, several utility rooms. The manor was completely renovated in 2019, all furniture and accessories are fully restored to perfect condition. In a few minutes walk is all the necessary infrastructure, very beautiful places for life and tranquility!