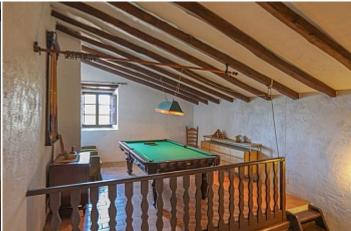

**Further features include** 

Best offer, Pool.

This wonderful estate with a large beautiful garden and pool is located in Felanitx, on the southeast coast of Mallorca. The total land area is 21.300 sq.m., on which there is a beautiful traditional-style manor house with antique furniture, a large well-kept garden, a swimming pool with a sunbathing and relaxation area, a closed garage for 2 cars, separate outbuildings, a separate guest apartment with a terrace and place to relax. The living area of the main house is 450 sq. M. And has a spacious living room with dining area and access to the garden, a separate kitchen equipped with all necessary appliances, 6 bedrooms, 3 bathrooms, a place for billiards, several utility rooms. The manor was completely renovated in 2019, all furniture and accessories are fully restored to perfect condition. In a few minutes walk is all the necessary infrastructure, very beautiful places for life and tranquility!