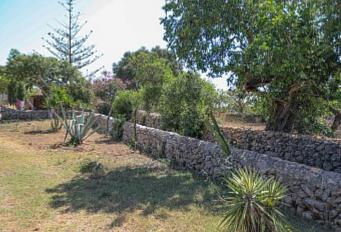

**Further features include** 

Best offer, Pool.

This wonderful estate with a large beautiful garden and pool is located in Felanitx, on the southeast coast of Mallorca. The total land area is 21.300 sq.m., on which there is a beautiful traditional-style manor house with antique furniture, a large well-kept garden, a swimming pool with a sunbathing and relaxation area, a closed garage for 2 cars, separate outbuildings, a separate guest apartment with a terrace and place to relax. The living area of the main house is 450 sq. M. And has a spacious living room with dining area and access to the garden, a separate kitchen equipped with all necessary appliances, 6 bedrooms, 3 bathrooms, a place for billiards, several utility rooms. The manor was completely renovated in 2019, all furniture and accessories are fully restored to perfect condition. In a few minutes walk is all the necessary infrastructure, very beautiful places for life and tranquility!