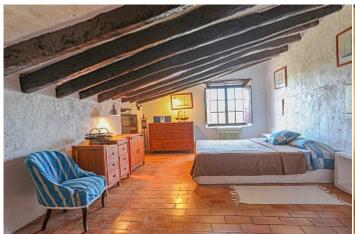

**Further features include** 

Best offer, Pool.

This wonderful estate with a large beautiful garden and pool is located in Felanitx, on the southeast coast of Mallorca. The total land area is 21.300 sq.m., on which there is a beautiful traditional-style manor house with antique furniture, a large well-kept garden, a swimming pool with a sunbathing and relaxation area, a closed garage for 2 cars, separate outbuildings, a separate guest apartment with a terrace and place to relax. The living area of the main house is 450 sq. M. And has a spacious living room with dining area and access to the garden, a separate kitchen equipped with all necessary appliances, 6 bedrooms, 3 bathrooms, a place for billiards, several utility rooms. The manor was completely renovated in 2019, all furniture and accessories are fully restored to perfect condition. In a few minutes walk is all the necessary infrastructure, very beautiful places for life and tranquility!