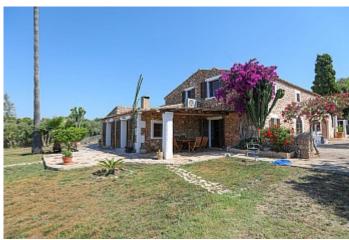

**Further features include** 

Best offer, Pool.

This wonderful estate with a large beautiful garden and pool is located in Felanitx, on the southeast coast of Mallorca. The total land area is 21.300 sq.m., on which there is a beautiful traditional-style manor house with antique furniture, a large well-kept garden, a swimming pool with a sunbathing and relaxation area, a closed garage for 2 cars, separate outbuildings, a separate guest apartment with a terrace and place to relax. The living area of the main house is 450 sq. M. And has a spacious living room with dining area and access to the garden, a separate kitchen equipped with all necessary appliances, 6 bedrooms, 3 bathrooms, a place for billiards, several utility rooms. The manor was completely renovated in 2019, all furniture and accessories are fully restored to perfect condition. In a few minutes walk is all the necessary infrastructure, very beautiful places for life and tranquility!