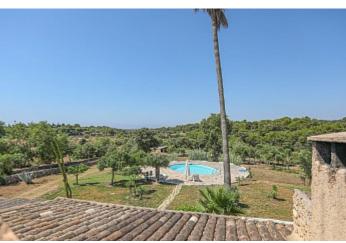

## Lovely manor with pool in an idyllic location in Felanitx

Tel: +34 971 695 828

City Felanitx

House

Region 18886

21300 m<sup>2</sup> Plot size

 $450 \text{ m}^2$ **Constructed area** 

 $100 \text{ m}^2$ **Terrace** 

**Further features include** 

Best offer, Pool.

This wonderful estate with a large beautiful garden and pool is located in Felanitx, on the southeast coast of Mallorca. The total land area is 21.300 sq.m., on which there is a beautiful traditional-style manor house with antique furniture, a large well-kept garden, a swimming pool with a sunbathing and relaxation area, a closed garage for 2 cars, separate outbuildings, a separate guest apartment with a terrace and place to relax. The living area of the main house is 450 sq. M. And has a spacious living room with dining area and access to the garden, a separate kitchen equipped with all necessary appliances, 6 bedrooms, 3 bathrooms, a place for billiards, several utility rooms. The manor was completely renovated in 2019, all furniture and accessories are fully restored to perfect condition. In a few minutes walk is all the necessary infrastructure, very beautiful places for life and tranquility!