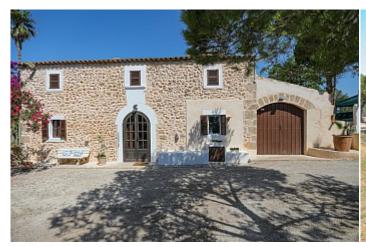

**Further features include** 

Best offer, Pool.

This wonderful estate with a large beautiful garden and pool is located in Felanitx, on the southeast coast of Mallorca. The total land area is 21.300 sq.m., on which there is a beautiful traditional-style manor house with antique furniture, a large well-kept garden, a swimming pool with a sunbathing and relaxation area, a closed garage for 2 cars, separate outbuildings, a separate guest apartment with a terrace and place to relax. The living area of the main house is 450 sq. M. And has a spacious living room with dining area and access to the garden, a separate kitchen equipped with all necessary appliances, 6 bedrooms, 3 bathrooms, a place for billiards, several utility rooms. The manor was completely renovated in 2019, all furniture and accessories are fully restored to perfect condition. In a few minutes walk is all the necessary infrastructure, very beautiful places for life and tranquility!