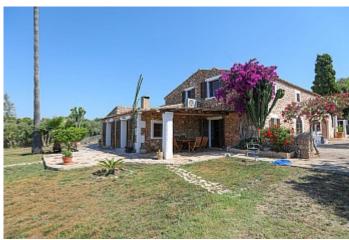

## Lovely manor with pool in an idyllic location in Felanitx

Tel: +34 971 695 828

City Felanitx

House

Region 18886

21300 m<sup>2</sup> Plot size

 $450 \text{ m}^2$ **Constructed area** 

 $100 \text{ m}^2$ **Terrace** 

**Further features include** 

Best offer, Pool.

This wonderful estate with a large beautiful garden and pool is located in Felanitx, on the southeast coast of Mallorca. The total land area is 21.300 sq.m., on which there is a beautiful traditional-style manor house with antique furniture, a large well-kept garden, a swimming pool with a sunbathing and relaxation area, a closed garage for 2 cars, separate outbuildings, a separate guest apartment with a terrace and place to relax. The living area of the main house is 450 sq. M. And has a spacious living room with dining area and access to the garden, a separate kitchen equipped with all necessary appliances, 6 bedrooms, 3 bathrooms, a place for billiards, several utility rooms. The manor was completely renovated in 2019, all furniture and accessories are fully restored to perfect condition. In a few minutes walk is all the necessary infrastructure, very beautiful places for life and tranquility!