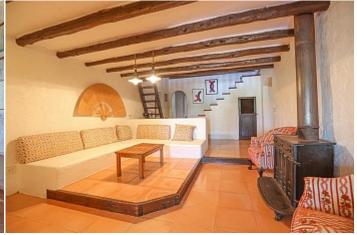

**Further features include** 

Best offer, Pool.

This wonderful estate with a large beautiful garden and pool is located in Felanitx, on the southeast coast of Mallorca. The total land area is 21.300 sq.m., on which there is a beautiful traditional-style manor house with antique furniture, a large well-kept garden, a swimming pool with a sunbathing and relaxation area, a closed garage for 2 cars, separate outbuildings, a separate guest apartment with a terrace and place to relax. The living area of the main house is 450 sq. M. And has a spacious living room with dining area and access to the garden, a separate kitchen equipped with all necessary appliances, 6 bedrooms, 3 bathrooms, a place for billiards, several utility rooms. The manor was completely renovated in 2019, all furniture and accessories are fully restored to perfect condition. In a few minutes walk is all the necessary infrastructure, very beautiful places for life and tranquility!