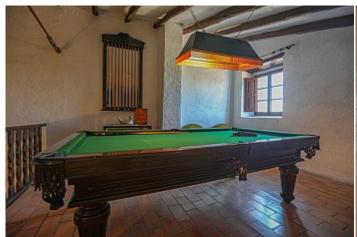

**Further features include** 

Best offer, Pool.

This wonderful estate with a large beautiful garden and pool is located in Felanitx, on the southeast coast of Mallorca. The total land area is 21.300 sq.m., on which there is a beautiful traditional-style manor house with antique furniture, a large well-kept garden, a swimming pool with a sunbathing and relaxation area, a closed garage for 2 cars, separate outbuildings, a separate guest apartment with a terrace and place to relax. The living area of the main house is 450 sq. M. And has a spacious living room with dining area and access to the garden, a separate kitchen equipped with all necessary appliances, 6 bedrooms, 3 bathrooms, a place for billiards, several utility rooms. The manor was completely renovated in 2019, all furniture and accessories are fully restored to perfect condition. In a few minutes walk is all the necessary infrastructure, very beautiful places for life and tranquility!