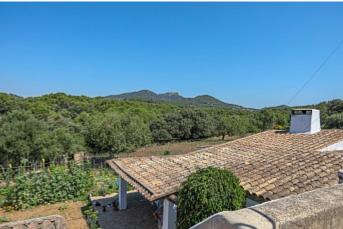

**Further features include** 

Best offer, Pool.

This wonderful estate with a large beautiful garden and pool is located in Felanitx, on the southeast coast of Mallorca. The total land area is 21.300 sq.m., on which there is a beautiful traditional-style manor house with antique furniture, a large well-kept garden, a swimming pool with a sunbathing and relaxation area, a closed garage for 2 cars, separate outbuildings, a separate guest apartment with a terrace and place to relax. The living area of the main house is 450 sq. M. And has a spacious living room with dining area and access to the garden, a separate kitchen equipped with all necessary appliances, 6 bedrooms, 3 bathrooms, a place for billiards, several utility rooms. The manor was completely renovated in 2019, all furniture and accessories are fully restored to perfect condition. In a few minutes walk is all the necessary infrastructure, very beautiful places for life and tranquility!