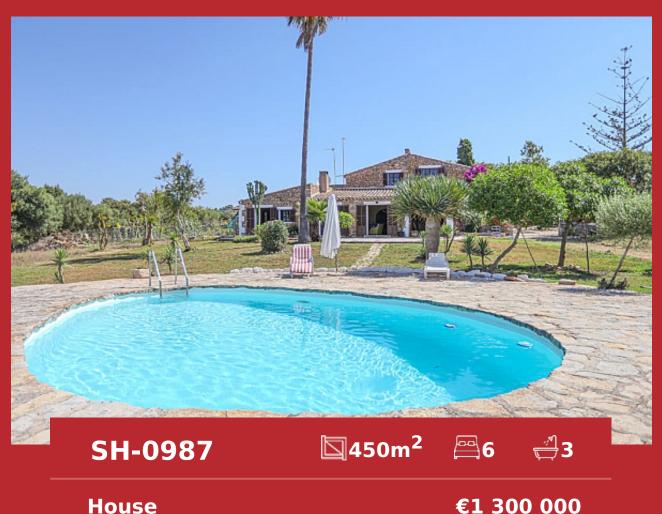

## Lovely manor with pool in an idyllic location in Felanitx

Tel: +34 971 695 828

City Felanitx

House

Region 18886

21300 m<sup>2</sup> Plot size

 $450 \text{ m}^2$ **Constructed area** 

 $100 \text{ m}^2$ **Terrace** 

**Further features include** 

Best offer, Pool.

This wonderful estate with a large beautiful garden and pool is located in Felanitx, on the southeast coast of Mallorca. The total land area is 21.300 sq.m., on which there is a beautiful traditional-style manor house with antique furniture, a large well-kept garden, a swimming pool with a sunbathing and relaxation area, a closed garage for 2 cars, separate outbuildings, a separate guest apartment with a terrace and place to relax. The living area of the main house is 450 sq. M. And has a spacious living room with dining area and access to the garden, a separate kitchen equipped with all necessary appliances, 6 bedrooms, 3 bathrooms, a place for billiards, several utility rooms. The manor was completely renovated in 2019, all furniture and accessories are fully restored to perfect condition. In a few minutes walk is all the necessary infrastructure, very beautiful places for life and tranquility!