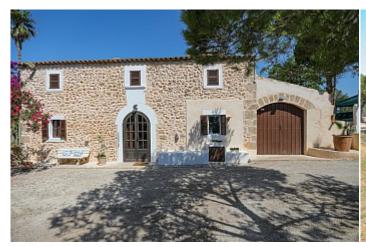

## Lovely manor with pool in an idyllic location in Felanitx

Tel: +34 971 695 828

City Felanitx

House

Region 18886

21300 m<sup>2</sup> Plot size

 $450 \text{ m}^2$ **Constructed area** 

 $100 \text{ m}^2$ **Terrace** 

**Further features include** 

Best offer, Pool.

This wonderful estate with a large beautiful garden and pool is located in Felanitx, on the southeast coast of Mallorca. The total land area is 21.300 sq.m., on which there is a beautiful traditional-style manor house with antique furniture, a large well-kept garden, a swimming pool with a sunbathing and relaxation area, a closed garage for 2 cars, separate outbuildings, a separate guest apartment with a terrace and place to relax. The living area of the main house is 450 sq. M. And has a spacious living room with dining area and access to the garden, a separate kitchen equipped with all necessary appliances, 6 bedrooms, 3 bathrooms, a place for billiards, several utility rooms. The manor was completely renovated in 2019, all furniture and accessories are fully restored to perfect condition. In a few minutes walk is all the necessary infrastructure, very beautiful places for life and tranquility!