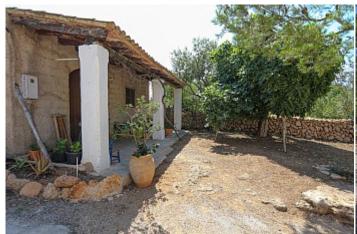

**Further features include** 

Best offer, Pool.

This wonderful estate with a large beautiful garden and pool is located in Felanitx, on the southeast coast of Mallorca. The total land area is 21.300 sq.m., on which there is a beautiful traditional-style manor house with antique furniture, a large well-kept garden, a swimming pool with a sunbathing and relaxation area, a closed garage for 2 cars, separate outbuildings, a separate guest apartment with a terrace and place to relax. The living area of the main house is 450 sq. M. And has a spacious living room with dining area and access to the garden, a separate kitchen equipped with all necessary appliances, 6 bedrooms, 3 bathrooms, a place for billiards, several utility rooms. The manor was completely renovated in 2019, all furniture and accessories are fully restored to perfect condition. In a few minutes walk is all the necessary infrastructure, very beautiful places for life and tranquility!