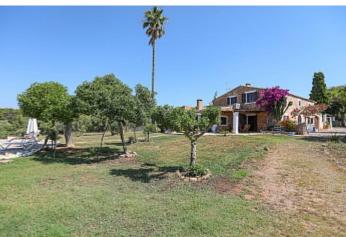

## Lovely manor with pool in an idyllic location in Felanitx

Tel: +34 971 695 828

City Felanitx

House

Region 18886

21300 m<sup>2</sup> Plot size

 $450 \text{ m}^2$ **Constructed area** 

 $100 \text{ m}^2$ **Terrace** 

**Further features include** 

Best offer, Pool.

This wonderful estate with a large beautiful garden and pool is located in Felanitx, on the southeast coast of Mallorca. The total land area is 21.300 sq.m., on which there is a beautiful traditional-style manor house with antique furniture, a large well-kept garden, a swimming pool with a sunbathing and relaxation area, a closed garage for 2 cars, separate outbuildings, a separate guest apartment with a terrace and place to relax. The living area of the main house is 450 sq. M. And has a spacious living room with dining area and access to the garden, a separate kitchen equipped with all necessary appliances, 6 bedrooms, 3 bathrooms, a place for billiards, several utility rooms. The manor was completely renovated in 2019, all furniture and accessories are fully restored to perfect condition. In a few minutes walk is all the necessary infrastructure, very beautiful places for life and tranquility!