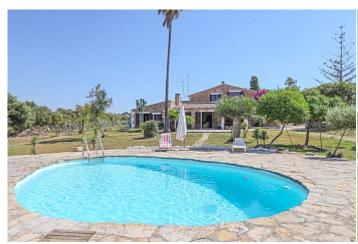

**Further features include** 

Best offer, Pool.

This wonderful estate with a large beautiful garden and pool is located in Felanitx, on the southeast coast of Mallorca. The total land area is 21.300 sq.m., on which there is a beautiful traditional-style manor house with antique furniture, a large well-kept garden, a swimming pool with a sunbathing and relaxation area, a closed garage for 2 cars, separate outbuildings, a separate guest apartment with a terrace and place to relax. The living area of the main house is 450 sq. M. And has a spacious living room with dining area and access to the garden, a separate kitchen equipped with all necessary appliances, 6 bedrooms, 3 bathrooms, a place for billiards, several utility rooms. The manor was completely renovated in 2019, all furniture and accessories are fully restored to perfect condition. In a few minutes walk is all the necessary infrastructure, very beautiful places for life and tranquility!