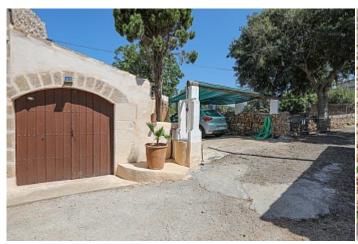

**Further features include** 

Best offer, Pool.

This wonderful estate with a large beautiful garden and pool is located in Felanitx, on the southeast coast of Mallorca. The total land area is 21.300 sq.m., on which there is a beautiful traditional-style manor house with antique furniture, a large well-kept garden, a swimming pool with a sunbathing and relaxation area, a closed garage for 2 cars, separate outbuildings, a separate guest apartment with a terrace and place to relax. The living area of the main house is 450 sq. M. And has a spacious living room with dining area and access to the garden, a separate kitchen equipped with all necessary appliances, 6 bedrooms, 3 bathrooms, a place for billiards, several utility rooms. The manor was completely renovated in 2019, all furniture and accessories are fully restored to perfect condition. In a few minutes walk is all the necessary infrastructure, very beautiful places for life and tranquility!