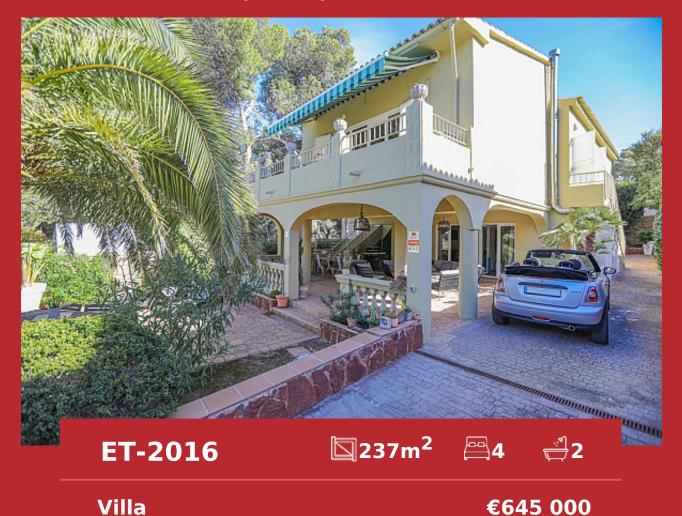

## Lovely family villa in El Toro

Tel: +34 971 695 828

**City** El Toro

Region 18887

Plot size 574 m<sup>2</sup>

**Constructed area** 237 m<sup>2</sup>

Terrace 100 m<sup>2</sup>

**Further features include** 

.

This wonderful and cozy family villa is located in one of the prestigious locations in El Toro, the southwest coast of Mallorca. The total area of the land plot is 574 sq.m. and offers a beautiful and well maintained Mediterranean garden, open space for relaxation, several car parking spaces. The villa has a living area of 237 sq.m and is divided into 2 floors. On the lower floor there is a living room with direct access to an outdoor terrace with a dining area, a barbecue area and a seating area, a bedroom with direct access to the terrace and a bathroom. On the second level there is a spacious living room with dining area and access to a balcony with partial sea views, a separate kitchen with access to the garden, 3 bedrooms and 1 bathroom. This is a great offer of high quality real estate at a very nice price!!! Call or write to us right now and get additional advice on this object! Feel free to contact our real estate agency "YES! MALLORCA PROPERTY" with any questions about the property for any additional information and organization of a visit.