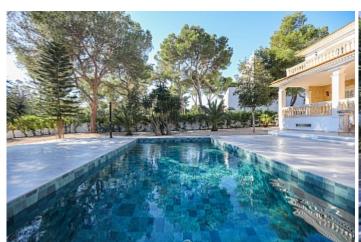

## **Further features include**

Best offer, Pool.

For sale a wonderful family villa with a beautiful garden and a large swimming pool in one of the most prestigious areas in Santa Ponsa, the southwestern part of the island of Mallorca. The area of the plot is 1180 sq.m. and has a beautiful well-groomed space, which harmoniously accommodates a beautiful Mediterranean garden with various plants and trees, a large family pool, several outdoor terraces. The villa has a living area of 415 sq.m and has a spacious living room with a fireplace and a separate dining area, a separate kitchen with an island function and equipped with all necessary appliances, 5 spacious bedrooms with wardrobes and furniture, 3 bathrooms. The villa is fully equipped with air conditioning and central heating. There is a closed garage for 3 cars, as well as several technical rooms and storage rooms. Recently, the facade of the villa, the pool area and the pool bowl have been completely renovated. In the immediate walking distance there are several beaches, shops, restaurants, bars, and all the necessary infrastructure.