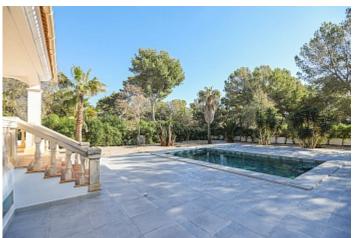

## **Further features include**

Best offer, Pool.

For sale a wonderful family villa with a beautiful garden and a large swimming pool in one of the most prestigious areas in Santa Ponsa, the southwestern part of the island of Mallorca. The area of the plot is 1180 sq.m. and has a beautiful well-groomed space, which harmoniously accommodates a beautiful Mediterranean garden with various plants and trees, a large family pool, several outdoor terraces. The villa has a living area of 415 sq.m and has a spacious living room with a fireplace and a separate dining area, a separate kitchen with an island function and equipped with all necessary appliances, 5 spacious bedrooms with wardrobes and furniture, 3 bathrooms. The villa is fully equipped with air conditioning and central heating. There is a closed garage for 3 cars, as well as several technical rooms and storage rooms. Recently, the facade of the villa, the pool area and the pool bowl have been completely renovated. In the immediate walking distance there are several beaches, shops, restaurants, bars, and all the necessary infrastructure.