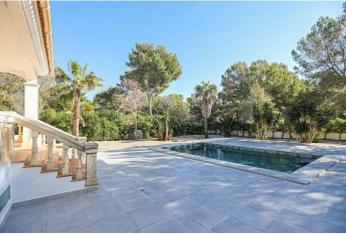

## **Further features include**

Best offer, Pool.

For sale a wonderful family villa with a beautiful garden and a large swimming pool in one of the most prestigious areas in Santa Ponsa, the southwestern part of the island of Mallorca. The area of the plot is 1180 sq.m. and has a beautiful well-groomed space, which harmoniously accommodates a beautiful Mediterranean garden with various plants and trees, a large family pool, several outdoor terraces. The villa has a living area of 415 sq.m and has a spacious living room with a fireplace and a separate dining area, a separate kitchen with an island function and equipped with all necessary appliances, 5 spacious bedrooms with wardrobes and furniture, 3 bathrooms. The villa is fully equipped with air conditioning and central heating. There is a closed garage for 3 cars, as well as several technical rooms and storage rooms. Recently, the facade of the villa, the pool area and the pool bowl have been completely renovated. In the immediate walking distance there are several beaches, shops, restaurants, bars, and all the necessary infrastructure.