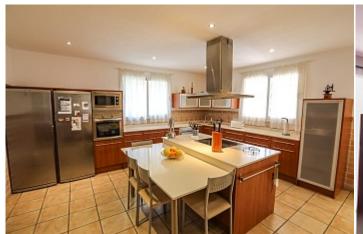

## **Further features include**

Best offer, Pool.

For sale a wonderful family villa with a beautiful garden and a large swimming pool in one of the most prestigious areas in Santa Ponsa, the southwestern part of the island of Mallorca. The area of the plot is 1180 sq.m. and has a beautiful well-groomed space, which harmoniously accommodates a beautiful Mediterranean garden with various plants and trees, a large family pool, several outdoor terraces. The villa has a living area of 415 sq.m and has a spacious living room with a fireplace and a separate dining area, a separate kitchen with an island function and equipped with all necessary appliances, 5 spacious bedrooms with wardrobes and furniture, 3 bathrooms. The villa is fully equipped with air conditioning and central heating. There is a closed garage for 3 cars, as well as several technical rooms and storage rooms. Recently, the facade of the villa, the pool area and the pool bowl have been completely renovated. In the immediate walking distance there are several beaches, shops, restaurants, bars, and all the necessary infrastructure.