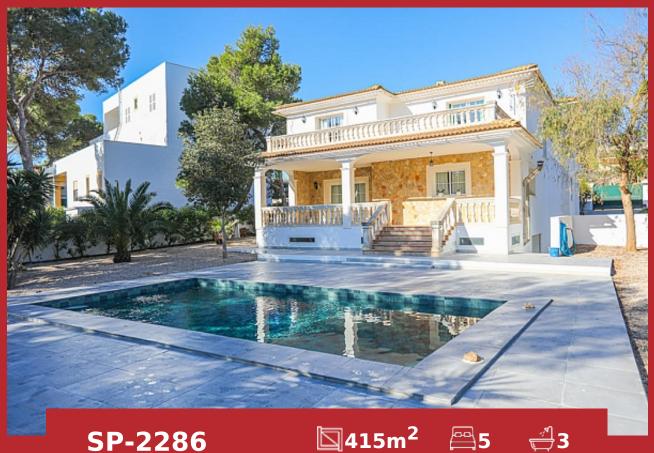

## Lovely family villa in a prestigious location in Santa Ponsa

Tel: +34 971 695 828

Villa

€2 545 000

City Santa Ponsa

Region 18887

 $1180 \text{ m}^2$ Plot size

 $415 \text{ m}^2$ **Constructed area** 

## **Further features include**

Best offer, Pool.

For sale a wonderful family villa with a beautiful garden and a large swimming pool in one of the most prestigious areas in Santa Ponsa, the southwestern part of the island of Mallorca. The area of the plot is 1180 sq.m. and has a beautiful well-groomed space, which harmoniously accommodates a beautiful Mediterranean garden with various plants and trees, a large family pool, several outdoor terraces. The villa has a living area of 415 sq.m and has a spacious living room with a fireplace and a separate dining area, a separate kitchen with an island function and equipped with all necessary appliances, 5 spacious bedrooms with wardrobes and furniture, 3 bathrooms. The villa is fully equipped with air conditioning and central heating. There is a closed garage for 3 cars, as well as several technical rooms and storage rooms. Recently, the facade of the villa, the pool area and the pool bowl have been completely renovated. In the immediate walking distance there are several beaches, shops, restaurants, bars, and all the necessary infrastructure.