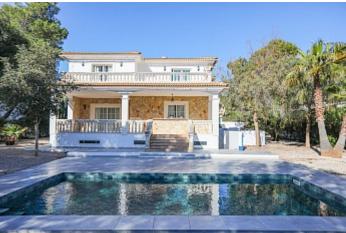

## **Further features include**

Best offer, Pool.

For sale a wonderful family villa with a beautiful garden and a large swimming pool in one of the most prestigious areas in Santa Ponsa, the southwestern part of the island of Mallorca. The area of the plot is 1180 sq.m. and has a beautiful well-groomed space, which harmoniously accommodates a beautiful Mediterranean garden with various plants and trees, a large family pool, several outdoor terraces. The villa has a living area of 415 sq.m and has a spacious living room with a fireplace and a separate dining area, a separate kitchen with an island function and equipped with all necessary appliances, 5 spacious bedrooms with wardrobes and furniture, 3 bathrooms. The villa is fully equipped with air conditioning and central heating. There is a closed garage for 3 cars, as well as several technical rooms and storage rooms. Recently, the facade of the villa, the pool area and the pool bowl have been completely renovated. In the immediate walking distance there are several beaches, shops, restaurants, bars, and all the necessary infrastructure.