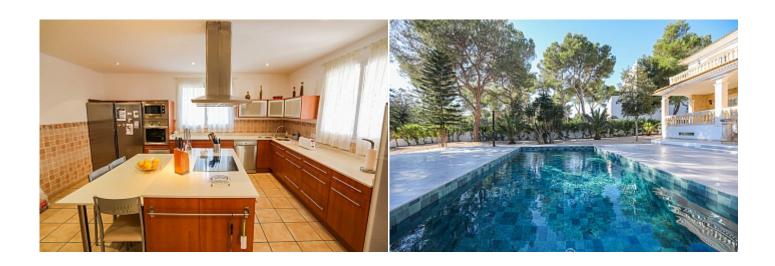

## **Further features include**

Best offer, Pool.

For sale a wonderful family villa with a beautiful garden and a large swimming pool in one of the most prestigious areas in Santa Ponsa, the southwestern part of the island of Mallorca. The area of the plot is 1180 sq.m. and has a beautiful well-groomed space, which harmoniously accommodates a beautiful Mediterranean garden with various plants and trees, a large family pool, several outdoor terraces. The villa has a living area of 415 sq.m and has a spacious living room with a fireplace and a separate dining area, a separate kitchen with an island function and equipped with all necessary appliances, 5 spacious bedrooms with wardrobes and furniture, 3 bathrooms. The villa is fully equipped with air conditioning and central heating. There is a closed garage for 3 cars, as well as several technical rooms and storage rooms. Recently, the facade of the villa, the pool area and the pool bowl have been completely renovated. In the immediate walking distance there are several beaches, shops, restaurants, bars, and all the necessary infrastructure.