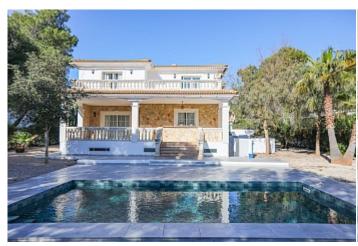

## **Further features include**

Best offer, Pool.

For sale a wonderful family villa with a beautiful garden and a large swimming pool in one of the most prestigious areas in Santa Ponsa, the southwestern part of the island of Mallorca. The area of the plot is 1180 sq.m. and has a beautiful well-groomed space, which harmoniously accommodates a beautiful Mediterranean garden with various plants and trees, a large family pool, several outdoor terraces. The villa has a living area of 415 sq.m and has a spacious living room with a fireplace and a separate dining area, a separate kitchen with an island function and equipped with all necessary appliances, 5 spacious bedrooms with wardrobes and furniture, 3 bathrooms. The villa is fully equipped with air conditioning and central heating. There is a closed garage for 3 cars, as well as several technical rooms and storage rooms. Recently, the facade of the villa, the pool area and the pool bowl have been completely renovated. In the immediate walking distance there are several beaches, shops, restaurants, bars, and all the necessary infrastructure.