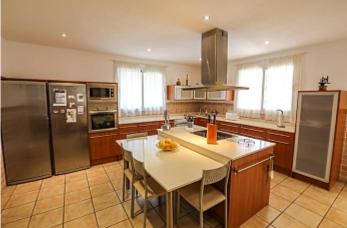

## **Further features include**

Best offer, Pool.

For sale a wonderful family villa with a beautiful garden and a large swimming pool in one of the most prestigious areas in Santa Ponsa, the southwestern part of the island of Mallorca. The area of the plot is 1180 sq.m. and has a beautiful well-groomed space, which harmoniously accommodates a beautiful Mediterranean garden with various plants and trees, a large family pool, several outdoor terraces. The villa has a living area of 415 sq.m and has a spacious living room with a fireplace and a separate dining area, a separate kitchen with an island function and equipped with all necessary appliances, 5 spacious bedrooms with wardrobes and furniture, 3 bathrooms. The villa is fully equipped with air conditioning and central heating. There is a closed garage for 3 cars, as well as several technical rooms and storage rooms. Recently, the facade of the villa, the pool area and the pool bowl have been completely renovated. In the immediate walking distance there are several beaches, shops, restaurants, bars, and all the necessary infrastructure.