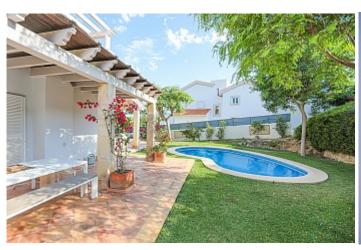

Region 18887

Plot size 1225 m<sup>2</sup>

**Constructed area** 310 m<sup>2</sup>

Terrace -

**Further features include** 

Pool.

This spacious and bright family villa is located in a quiet and prestigious location in Nova Santa Ponsa, the southwest coast of Mallorca. The villa is facing south and has excellent sunlight throughout the day. The house has a spacious living room with a fireplace, a separate dining room overlooking the garden and access to an outdoor terrace, a separate kitchen with a dining area and direct access to the garden, 4 spacious bedrooms, each with a private bathroom. On the ground floor there is also the fifth room, which can be used as an office or an additional bedroom. The villa is equipped with oil central heating, air conditioning system, double glazed windows and doors, the house has a closed garage and parking for guests. A wonderful home for a large family, which is completely ready to receive new owners. Call or email us right now and get additional advice on this object! Do not hesitate to contact our real estate agency "YES! MALLORCA PROPERTY" with any questions about the property for any additional information and organization of a visit.