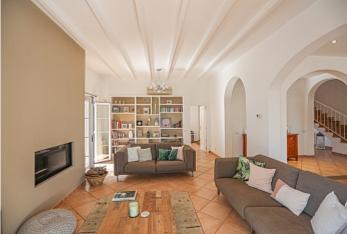

Region 18887

Plot size 1225 m<sup>2</sup>

**Constructed area** 310 m<sup>2</sup>

Terrace -

**Further features include** 

Pool.

This spacious and bright family villa is located in a quiet and prestigious location in Nova Santa Ponsa, the southwest coast of Mallorca. The villa is facing south and has excellent sunlight throughout the day. The house has a spacious living room with a fireplace, a separate dining room overlooking the garden and access to an outdoor terrace, a separate kitchen with a dining area and direct access to the garden, 4 spacious bedrooms, each with a private bathroom. On the ground floor there is also the fifth room, which can be used as an office or an additional bedroom. The villa is equipped with oil central heating, air conditioning system, double glazed windows and doors, the house has a closed garage and parking for guests. A wonderful home for a large family, which is completely ready to receive new owners. Call or email us right now and get additional advice on this object! Do not hesitate to contact our real estate agency "YES! MALLORCA PROPERTY" with any questions about the property for any additional information and organization of a visit.