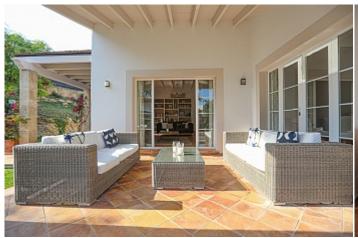

Region 18887

Plot size 1225 m<sup>2</sup>

**Constructed area** 310 m<sup>2</sup>

Terrace -

**Further features include** 

Pool.

This spacious and bright family villa is located in a quiet and prestigious location in Nova Santa Ponsa, the southwest coast of Mallorca. The villa is facing south and has excellent sunlight throughout the day. The house has a spacious living room with a fireplace, a separate dining room overlooking the garden and access to an outdoor terrace, a separate kitchen with a dining area and direct access to the garden, 4 spacious bedrooms, each with a private bathroom. On the ground floor there is also the fifth room, which can be used as an office or an additional bedroom. The villa is equipped with oil central heating, air conditioning system, double glazed windows and doors, the house has a closed garage and parking for guests. A wonderful home for a large family, which is completely ready to receive new owners. Call or email us right now and get additional advice on this object! Do not hesitate to contact our real estate agency "YES! MALLORCA PROPERTY" with any questions about the property for any additional information and organization of a visit.