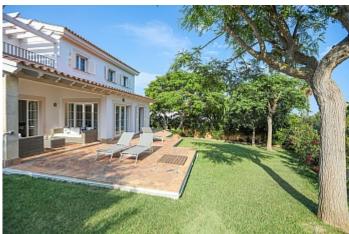

Region 18887

Plot size 1225 m<sup>2</sup>

**Constructed area** 310 m<sup>2</sup>

Terrace -

**Further features include** 

Pool.

This spacious and bright family villa is located in a quiet and prestigious location in Nova Santa Ponsa, the southwest coast of Mallorca. The villa is facing south and has excellent sunlight throughout the day. The house has a spacious living room with a fireplace, a separate dining room overlooking the garden and access to an outdoor terrace, a separate kitchen with a dining area and direct access to the garden, 4 spacious bedrooms, each with a private bathroom. On the ground floor there is also the fifth room, which can be used as an office or an additional bedroom. The villa is equipped with oil central heating, air conditioning system, double glazed windows and doors, the house has a closed garage and parking for guests. A wonderful home for a large family, which is completely ready to receive new owners. Call or email us right now and get additional advice on this object! Do not hesitate to contact our real estate agency "YES! MALLORCA PROPERTY" with any questions about the property for any additional information and organization of a visit.