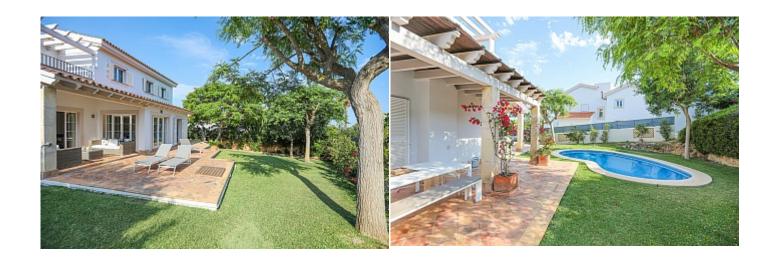

Region 18887

Plot size 1225 m<sup>2</sup>

**Constructed area** 310 m<sup>2</sup>

Terrace -

**Further features include** 

Pool.

This spacious and bright family villa is located in a quiet and prestigious location in Nova Santa Ponsa, the southwest coast of Mallorca. The villa is facing south and has excellent sunlight throughout the day. The house has a spacious living room with a fireplace, a separate dining room overlooking the garden and access to an outdoor terrace, a separate kitchen with a dining area and direct access to the garden, 4 spacious bedrooms, each with a private bathroom. On the ground floor there is also the fifth room, which can be used as an office or an additional bedroom. The villa is equipped with oil central heating, air conditioning system, double glazed windows and doors, the house has a closed garage and parking for guests. A wonderful home for a large family, which is completely ready to receive new owners. Call or email us right now and get additional advice on this object! Do not hesitate to contact our real estate agency "YES! MALLORCA PROPERTY" with any questions about the property for any additional information and organization of a visit.