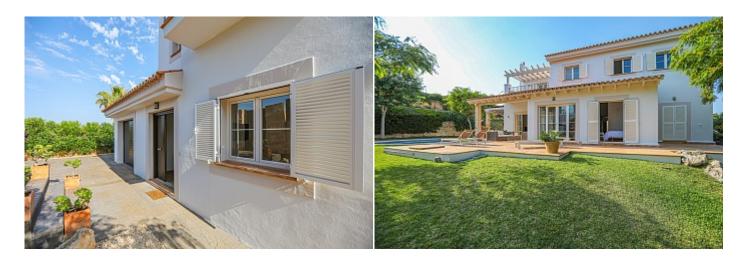

Region 18887

Plot size 1225 m<sup>2</sup>

**Constructed area** 310 m<sup>2</sup>

Terrace -

**Further features include** 

Pool.

This spacious and bright family villa is located in a quiet and prestigious location in Nova Santa Ponsa, the southwest coast of Mallorca. The villa is facing south and has excellent sunlight throughout the day. The house has a spacious living room with a fireplace, a separate dining room overlooking the garden and access to an outdoor terrace, a separate kitchen with a dining area and direct access to the garden, 4 spacious bedrooms, each with a private bathroom. On the ground floor there is also the fifth room, which can be used as an office or an additional bedroom. The villa is equipped with oil central heating, air conditioning system, double glazed windows and doors, the house has a closed garage and parking for guests. A wonderful home for a large family, which is completely ready to receive new owners. Call or email us right now and get additional advice on this object! Do not hesitate to contact our real estate agency "YES! MALLORCA PROPERTY" with any questions about the property for any additional information and organization of a visit.