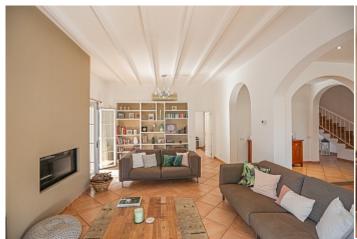

Region 18887

Plot size 1225 m<sup>2</sup>

**Constructed area** 310 m<sup>2</sup>

Terrace -

**Further features include** 

Pool.

This spacious and bright family villa is located in a quiet and prestigious location in Nova Santa Ponsa, the southwest coast of Mallorca. The villa is facing south and has excellent sunlight throughout the day. The house has a spacious living room with a fireplace, a separate dining room overlooking the garden and access to an outdoor terrace, a separate kitchen with a dining area and direct access to the garden, 4 spacious bedrooms, each with a private bathroom. On the ground floor there is also the fifth room, which can be used as an office or an additional bedroom. The villa is equipped with oil central heating, air conditioning system, double glazed windows and doors, the house has a closed garage and parking for guests. A wonderful home for a large family, which is completely ready to receive new owners. Call or email us right now and get additional advice on this object! Do not hesitate to contact our real estate agency "YES! MALLORCA PROPERTY" with any questions about the property for any additional information and organization of a visit.