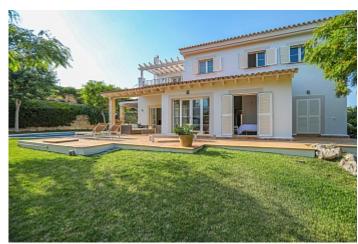

Region 18887

Plot size 1225 m<sup>2</sup>

**Constructed area** 310 m<sup>2</sup>

Terrace -

**Further features include** 

Pool.

This spacious and bright family villa is located in a quiet and prestigious location in Nova Santa Ponsa, the southwest coast of Mallorca. The villa is facing south and has excellent sunlight throughout the day. The house has a spacious living room with a fireplace, a separate dining room overlooking the garden and access to an outdoor terrace, a separate kitchen with a dining area and direct access to the garden, 4 spacious bedrooms, each with a private bathroom. On the ground floor there is also the fifth room, which can be used as an office or an additional bedroom. The villa is equipped with oil central heating, air conditioning system, double glazed windows and doors, the house has a closed garage and parking for guests. A wonderful home for a large family, which is completely ready to receive new owners. Call or email us right now and get additional advice on this object! Do not hesitate to contact our real estate agency "YES! MALLORCA PROPERTY" with any questions about the property for any additional information and organization of a visit.